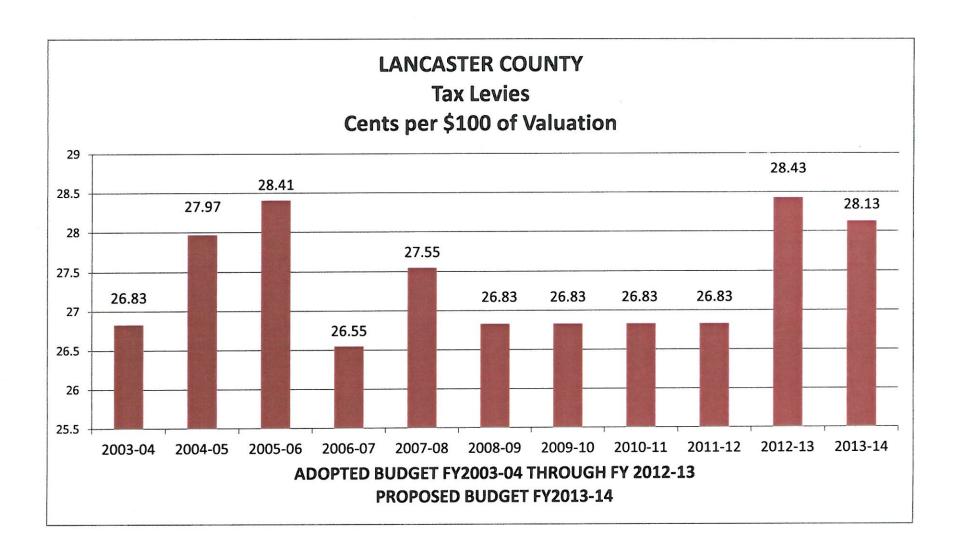

### Lancaster County 2013-2014 CALCULATED LEVIES

|                       |                |          | FY14               | Change        | e              |
|-----------------------|----------------|----------|--------------------|---------------|----------------|
|                       | FY13 Actual    |          | <u>Calculation</u> | <u>Amount</u> | <u>Percent</u> |
|                       | ,              |          |                    |               |                |
| County Valuation      | 20,119,951,547 |          | 20,723,550,093     | 603,598,546   | 3.00%          |
|                       | ¥              |          |                    |               |                |
|                       |                |          |                    |               |                |
|                       |                |          | *                  |               | •              |
| General Fund          | 54,830,174     | 0.272516 | 57,567,535         | 0.277788      |                |
| CMHC                  | 1,642,961      | 0.008166 |                    | 0.000000      |                |
| Debt Service          | 523,887        | 0.002604 | 523,887            | 0.002528      |                |
| Building Fund         | 204,000        | 0.001014 | 204,000            | 0.000984      |                |
| Total Dollars/Levy    | 57,201,022     | 0.284300 | 58,295,422         | 0.281300      |                |
|                       |                |          |                    |               |                |
|                       |                |          |                    |               |                |
| County Levy           | 57,201,022     | 0.284300 | 58,295,422         | 0.281300      |                |
| T A MICHAEL COMMING ! | , , ,          |          | , , ,              |               |                |