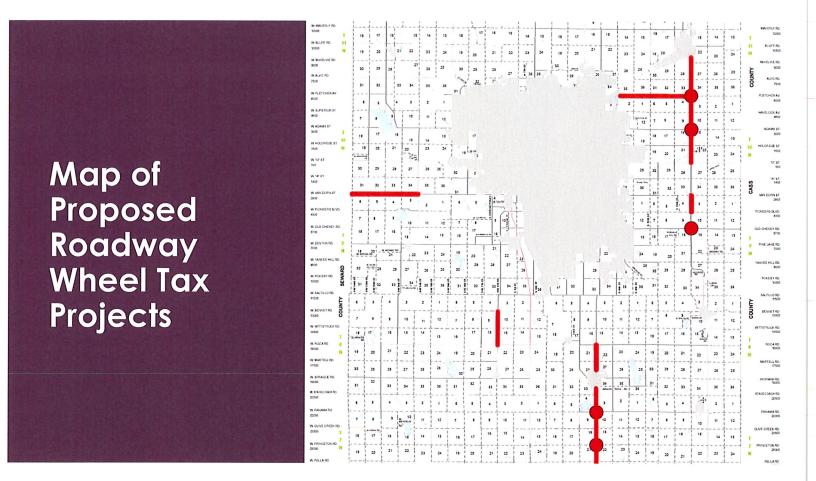

### Potential Projects Funded by a Wheel Tax

- Projects on 68<sup>th</sup> Street are based on the Safety Analysis completed in October of 2018
- Projects on 148<sup>th</sup> Street are based on the Safety Analysis completed in October of 2018