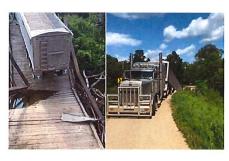

Roads and bridges need to be modernized for modern farm vehicles.

The bridges built in the county in the 30's, 40's and 50's were not designed for today's modern farm equipment.