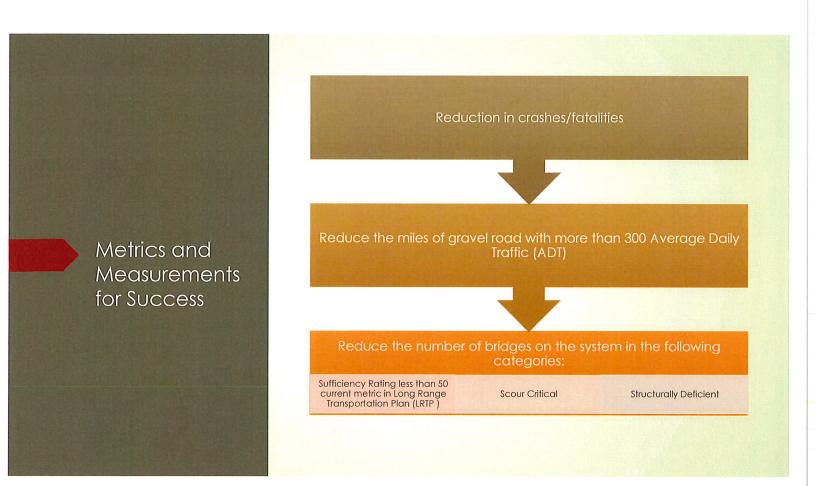

Dingman provided a presentation of Road and Bridge Task Force Study recommendations (Exhibit A). She discussed the funding shortfall and the need for improvements on South 68<sup>th</sup> and North 148<sup>th</sup> Streets, as well as to 32% of bridges in Lancaster County. She added the goal of the wheel tax proposal is to reduce fatalities and increase pavement.