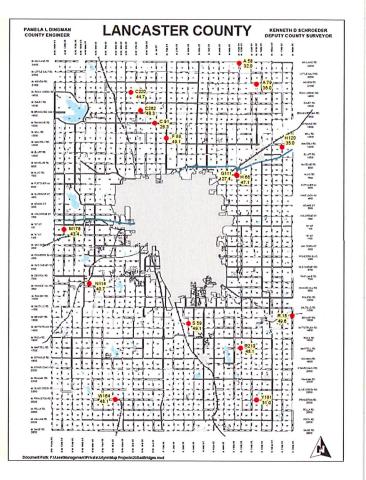

| \$       | 24,460.8                                |  |  |  |  |               |  |



## Lancaster County Closed Bridges

 Bridges currently closed that are in the current or past budget for replacement

#### 8

PD1

- Bridges currently closed that are in the current or past budget for repair
  - 2
- Bridges are closed but have no available funding source

10

- Proposed permanent closure
  - 3









Scour Critical Bridge Failure G-144 Bluff Road between North 27th Street and North 40th Street



### Lancaster County Bridge Sufficiency

Bridges with a Sufficiency Rating less than 50 that are in current budget or past budgets.

3

Bridges with a Sufficiency Rating less than 50 that have no available funding source.

14





# Unpaved Roads with ADT of more than 300

| W ASHLAND RD             |