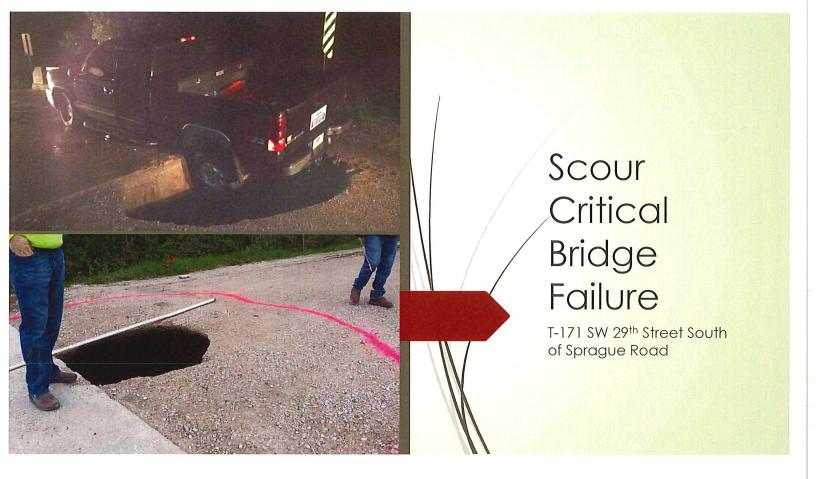

### Significant Findings

- Bridges
  - ■\$9 Million Shortfall per Year for 20 years
  - 76 Critical Bridges in need of replacement before the record breaking weather event
- Roads
  - \$5 Million Shortfall per Year for 20 years