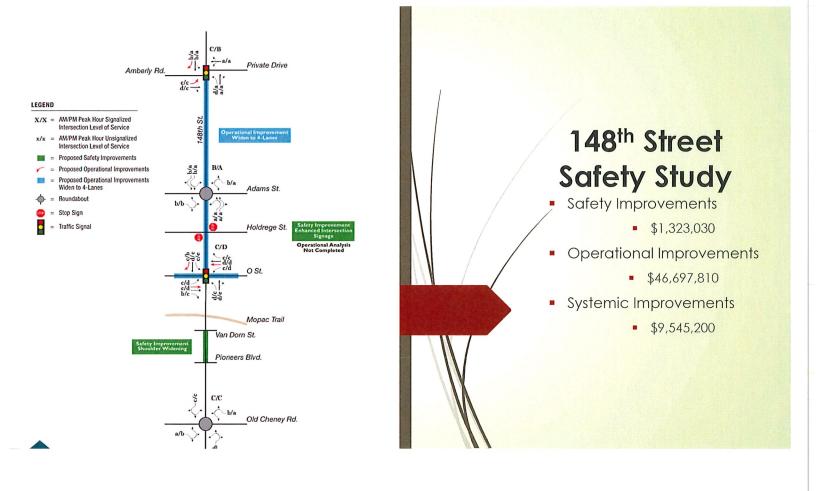

### Potential Projects Funded by a Wheel Tax

- Projects on 68<sup>th</sup> Street are based on the Safety Analysis completed in October of 2018
- Projects on 148<sup>th</sup> Street are based on the Safety Analysis completed in October of 2018