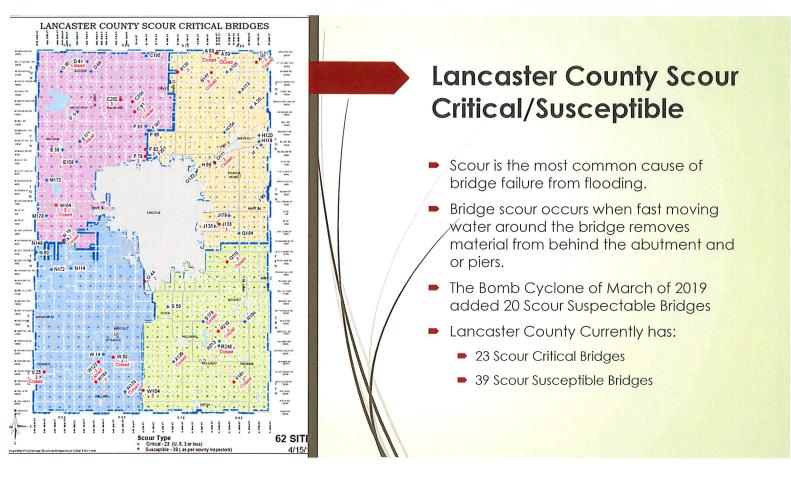

### Significant Findings

- Bridges
  - ■\$9 Million Shortfall per Year for 20 years
  - 76 Critical Bridges in need of replacement before the record breaking weather event
- Roads
  - \$5 Million Shortfall per Year for 20 years