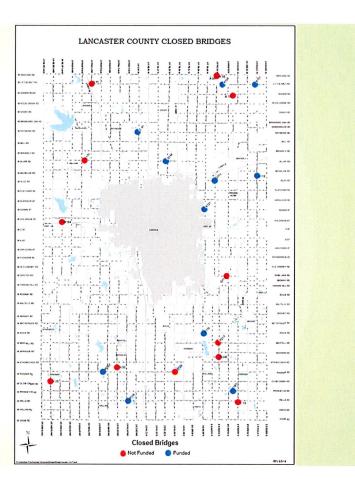

### Significant Findings

- Bridges
  - ■\$9 Million Shortfall per Year for 20 years
  - 76 Critical Bridges in need of replacement before the record breaking weather event
- Roads
  - \$5 Million Shortfall per Year for 20 years