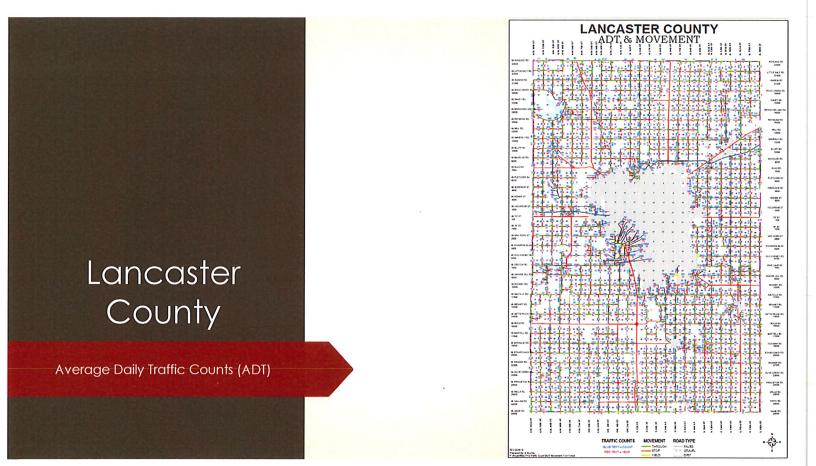

| \$       | 24,460.8                                |  |  |  |  |               |  |



## Lancaster County Closed Bridges

 Bridges currently closed that are in the current or past budget for replacement

#### 8

PD1

- Bridges currently closed that are in the current or past budget for repair
  - 2
- Bridges are closed but have no available funding source

10

- Proposed permanent closure
  - 3









Scour Critical Bridge Failure G-144 Bluff Road between North 27th Street and North 40th Street



### Lancaster County Bridge Sufficiency

Bridges with a Sufficiency Rating less than 50 that are in current budget or past budgets.

3

Bridges with a Sufficiency Rating less than 50 that have no available funding source.

14





# Unpaved Roads with ADT of more than 300

| W ASHLAND RD             |