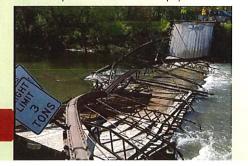

### Significant Findings

- Bridges
  - ■\$9 Million Shortfall per Year for 20 years
  - 76 Critical Bridges in need of replacement before the record breaking weather event
- Roads
  - \$5 Million Shortfall per Year for 20 years