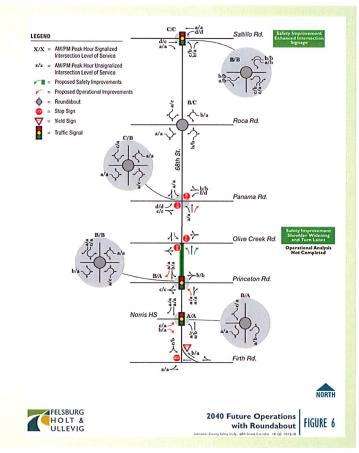

### Potential Projects Funded by a Wheel Tax

- Projects on 68<sup>th</sup> Street are based on the Safety Analysis completed in October of 2018
- Projects on 148<sup>th</sup> Street are based on the Safety Analysis completed in October of 2018