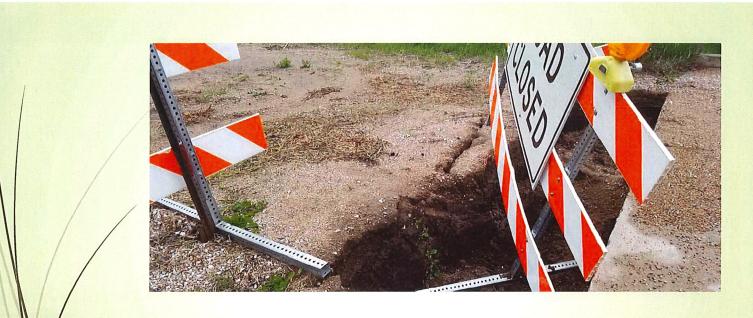

### Significant Findings

- Bridges
  - ■\$9 Million Shortfall per Year for 20 years
  - 76 Critical Bridges in need of replacement before the record breaking weather event
- Roads
  - \$5 Million Shortfall per Year for 20 years