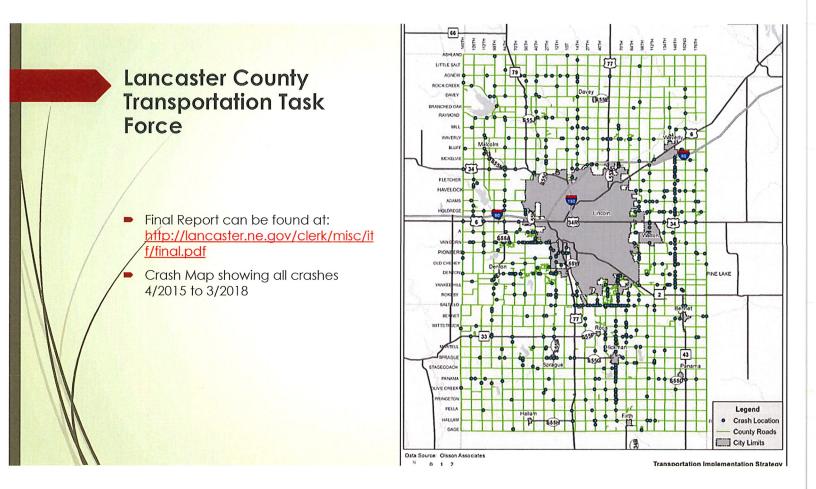

Good day:

In 2018, the Lancaster County Transportation Task Force issued a Lancaster County Transportation Strategy Final Report (September 19, 2018) regarding the serious condition of Lancaster County's roads and bridges and the projected funding gap. See:

#### https://lancaster.ne.gov/engineer/pdf/olssonfinal.pdf.

In response to the Task Force Report and two Operational and Safety Studies, officials from the City of Hickman, City of Waverly and Lancaster County Board formed a Study Committee to further study the Task Force recommendations and determine the merits of adopting a wheel tax to assist in addressing the County's deficient road and bridge infrastructure and safety concerns. The Study Committee has completed its Stage One Recommendations which includes a proposed wheel tax and twenty year capital improvement plan. See the Study Committee's Recommendations: