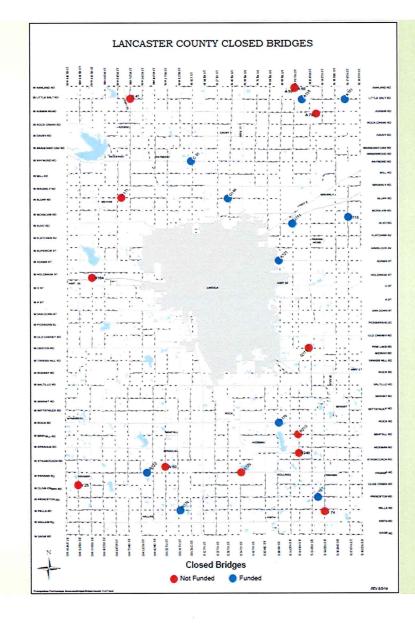

Vest exited the meeting at 2:55 p.m. and returned at 2:57 p.m.

Dingman reviewed the closed bridges (Exhibit A, Slide 13). Maschmann spoke to the difficulties the closed bridges pose for Norris School and the safety improvements a wheel tax could help fund.

# Lancaster County Closed Bridges

Bridges currently closed that are in the current or past budget for replacement

9

Bridges currently closed that are in the current or past budget for repair

2

Bridges are closed but have no available funding source

10

Proposed permanent closure

3

PD1 Pamela Dingman, 7/31/2019