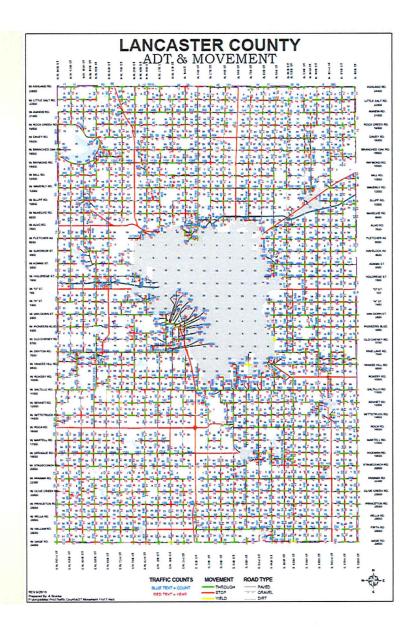

# Lancaster County

Average Daily Traffic Counts (ADT)

Unpaved Roads with ADT of more than 300