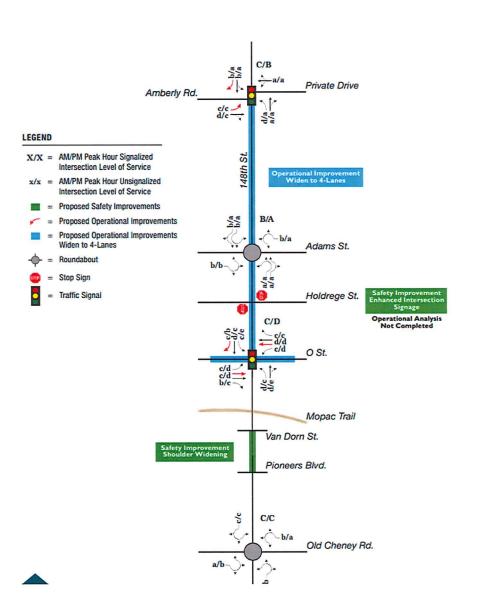

# 148th Street Safety Study Safety Improvements **\$1,323,030** Operational Improvements \$46,697,810 Systemic Improvements **\$9,545,200**