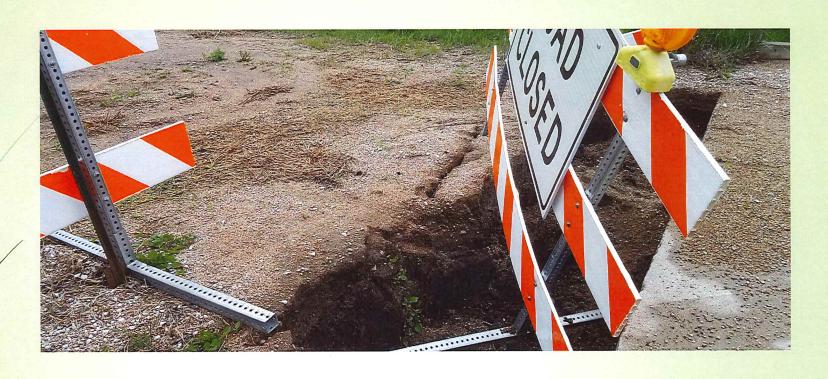

## Scour Critical Bridge Failure

G-144 Bluff Road between North 27th Street and North 40th Street

Bridges with a Sufficiency Rating less than 50 that are in current budget or past budgets.

3

Bridges with a Sufficiency Rating less than 50 that have no available funding source.