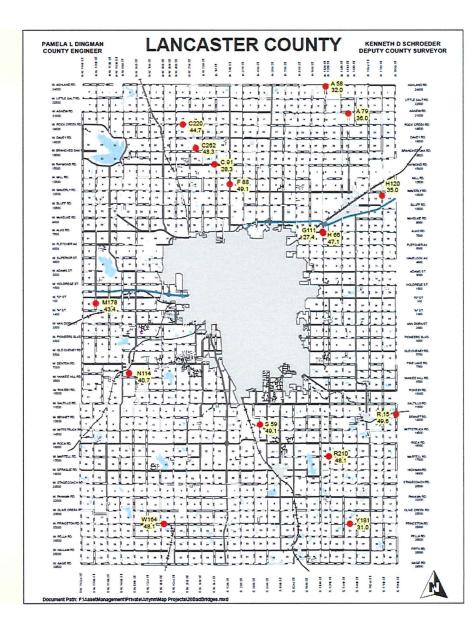

# Lancaster County Closed Bridges

Bridges currently closed that are in the current or past budget for replacement

9

Bridges currently closed that are in the current or past budget for repair

2

Bridges are closed but have no available funding source

10

Proposed permanent closure

3

PD1 Pamela Dingman, 7/31/2019