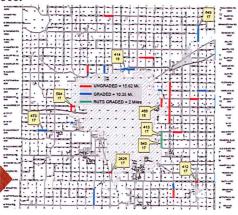

# Lancaster County

Average Daily Traffic Counts (ADT)

Unpaved Roads with ADT of more than 300