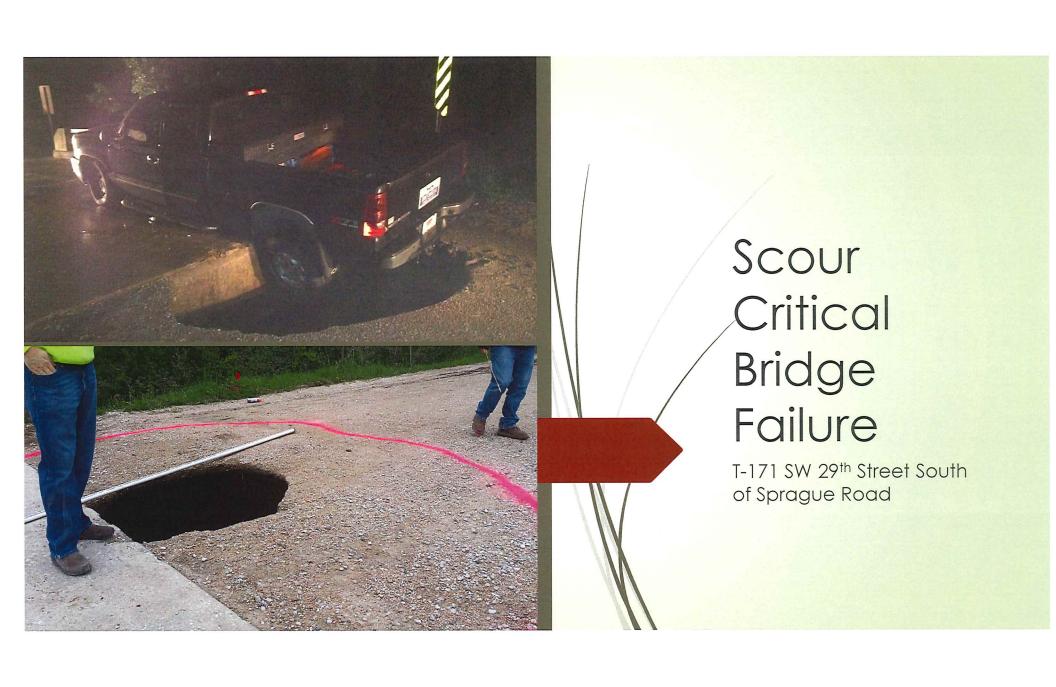

## Scour Critical Bridge Failure

G-144 Bluff Road between North 27th Street and North 40th Street

Bridges with a Sufficiency Rating less than 50 that are in current budget or past budgets.

3

Bridges with a Sufficiency Rating less than 50 that have no available funding source.