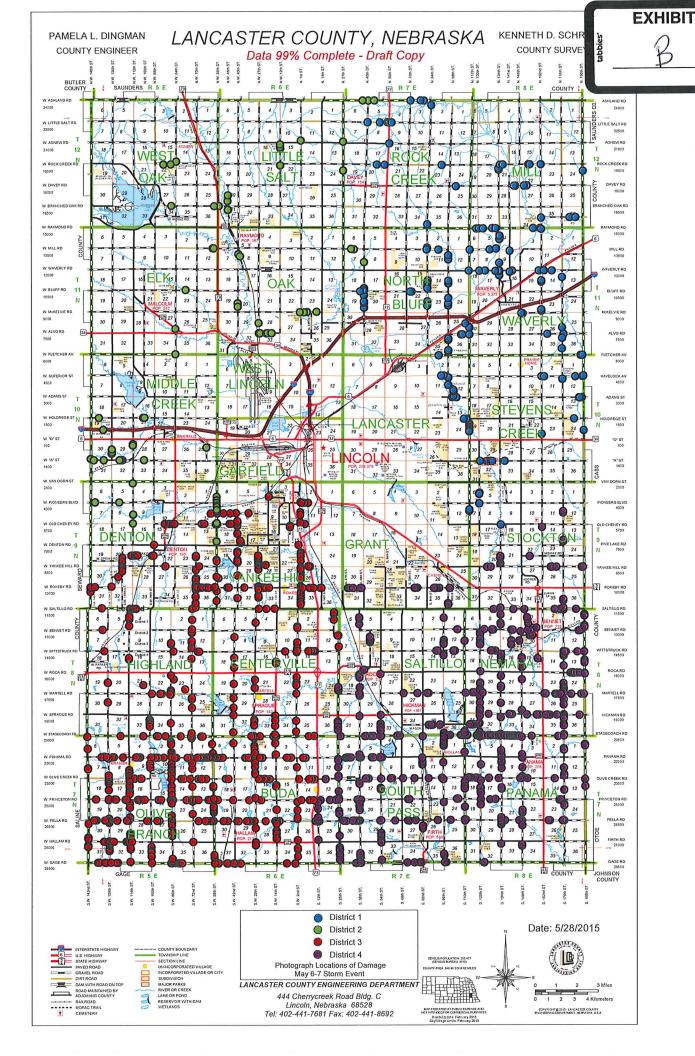

The meeting was opened at 2:05 p.m.

1. Working Committee Findings on Possible Wheel Tax

Introductions were made by those in attendance.

Dingman reviewed a PowerPoint presentation on the Safe Roads Joint Public Agency (Exhibit A). In conjunction with the presentation, the following documents were also referenced: 2015 Closed County Bridges map (Exhibit B), Rock Hauls map (Exhibit C), Motor Vehicle Fee Schedule including potential wheel tax funded projects (Exhibit D), and an informational brochure on the proposed Joint Public Agency (JPA) (Exhibit E).

# Lancaster County

Average Daily Traffic Counts (ADT)

Unpaved Roads with ADT of more than 300