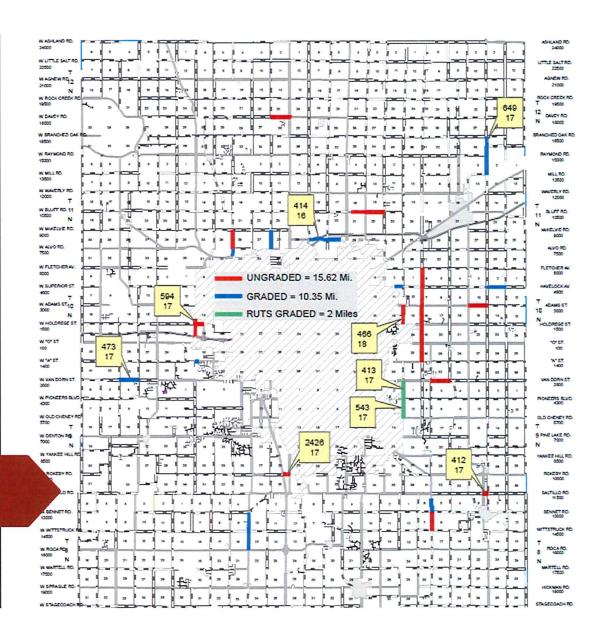

# Lancaster County Closed Bridges

Bridges currently closed that are in the current or past budget for replacement

9

Bridges currently closed that are in the current or past budget for repair

2

Bridges are closed but have no available funding source

10

Proposed permanent closure

3

PD1 Pamela Dingman, 7/31/2019