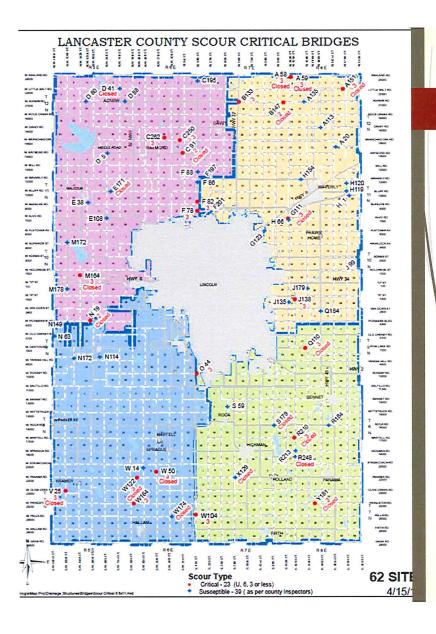

## Lancaster County Scour Critical/Susceptible

- Scour is the most common cause of bridge failure from flooding.
- Bridge scour occurs when fast moving water around the bridge removes material from behind the abutment and or piers.
- The Bomb Cyclone of March of 2019 added 20 Scour Suspectable Bridges
- Lancaster County Currently has:
  - 23 Scour Critical Bridges
  - 39 Scour Susceptible Bridges

## Scour Critical Bridge Failure

G-144 Bluff Road between North 27th Street and North 40th Street

Bridges with a Sufficiency Rating less than 50 that are in current budget or past budgets.

3

Bridges with a Sufficiency Rating less than 50 that have no available funding source.