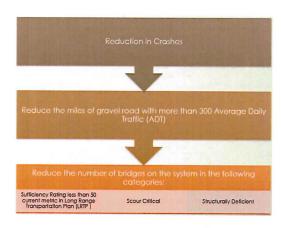

Metrics and Measurements for Success Reduction in accidents/fatalities

Reduce the miles of gravel road with more than 300 Average Daily Traffic (ADT)

Reduce the number of bridges on the system in the following categories:

Sufficiency Rating less than 50 current metric in Long Range Transportation Plan (LRTP)

Scour Critical

Structurally Deficient