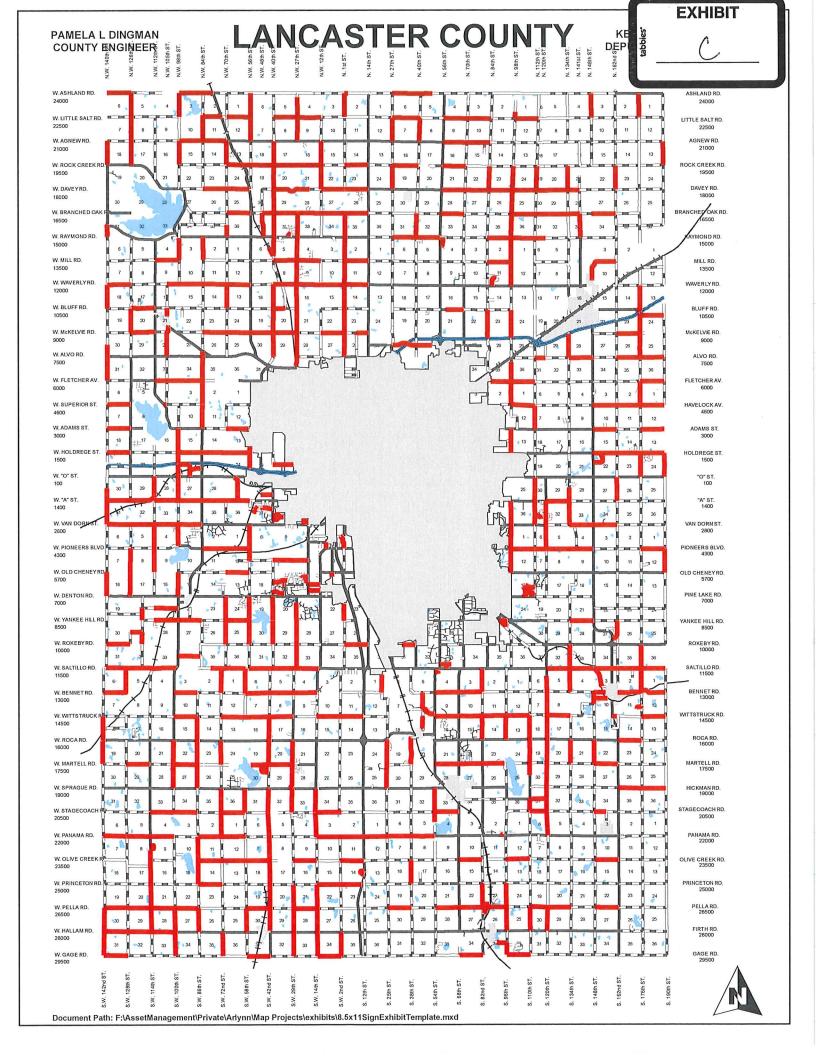

The meeting was opened at 2:05 p.m.

1. Working Committee Findings on Possible Wheel Tax

Introductions were made by those in attendance.

Dingman reviewed a PowerPoint presentation on the Safe Roads Joint Public Agency (Exhibit A). In conjunction with the presentation, the following documents were also referenced: 2015 Closed County Bridges map (Exhibit B), Rock Hauls map (Exhibit C), Motor Vehicle Fee Schedule including potential wheel tax funded projects (Exhibit D), and an informational brochure on the proposed Joint Public Agency (JPA) (Exhibit E).