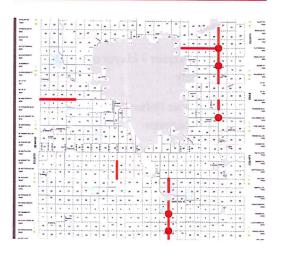

## South 68<sup>th</sup> Street Safety Study

- Safety Improvements
  - **\$1,633,630**
- Operational Improvement
  - **\$4,673,560**
- Systemic Improvements
  - **\$9,803,640**

Map of Proposed Roadway Wheel Tax Projects