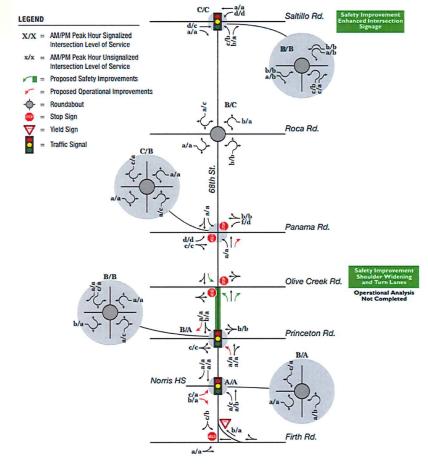

## South 68<sup>th</sup> Street Safety Study

- Safety Improvements
  - **\$1,633,630**
- Operational Improvement
  - **\$4,673,560**
- Systemic Improvements
  - **\$9,803,640**

Map of Proposed Roadway Wheel Tax Projects