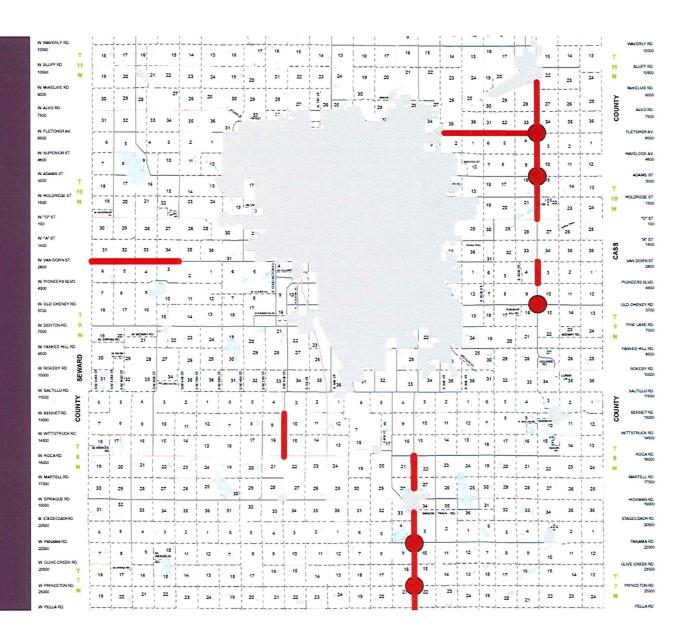

# Lancaster County Closed Bridges

Bridges currently closed that are in the current or past budget for replacement

9

Bridges currently closed that are in the current or past budget for repair

2

Bridges are closed but have no available funding source

10

Proposed permanent closure

3

PD1 Pamela Dingman, 7/31/2019

## Scour Critical Bridge Failure

G-144 Bluff Road between North 27th Street and North 40th Street

Bridges with a Sufficiency Rating less than 50 that are in current budget or past budgets.

3

Bridges with a Sufficiency Rating less than 50 that have no available funding source.