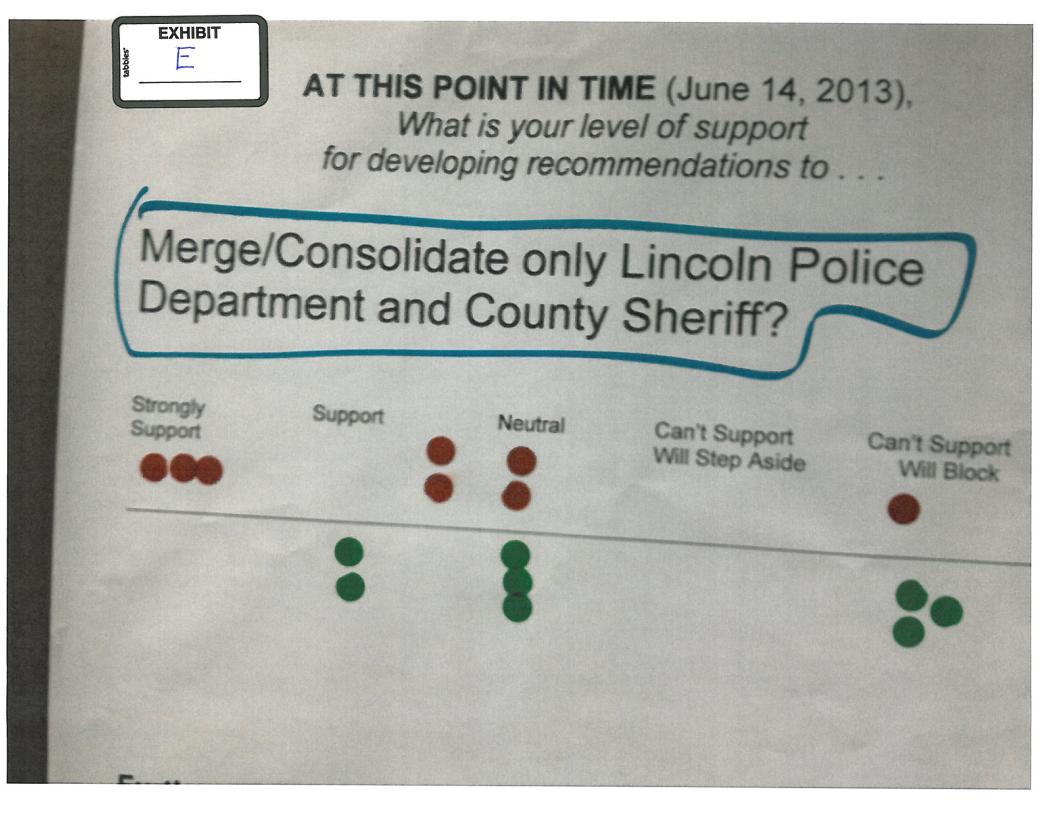

# 5 GROUP DISCUSSION AND PRELIMINARY CONSIDERATION OF POTENTIAL RECOMMENDATIONS

The group discussed potential recommendations (see Exhibit E) and indicated their level of support at this time for developing recommendations for the following:

- Merge/Consolidate Only Lincoln Police Department (LPD) and County Sheriff
- Merge/Consolidate Only the City and Rural Fire and Emergency Medical Services (EMS) Systems
- Merge/Consolidate all Rural and County Public Safety Organizations, Especially Sheriff and Fire
- Establish a Lincoln/Lancaster County Public Safety Organization
- Formalize the Agreements/Make Them More Permanent
- Leave Status Quo and Do Nothing

**NOTE:** Task Force members indicated their level of support with red stickers and public officials in attendance indicated their level of support with green stickers.

Amen thanked the participants for candidly indicating their levels of support at this point in time and emphasized that this is not a vote for any particular action. Instead, it is a very early step in the group decision-making process. The wide array of opinions is not at all unusual for a group as they begin to deal with complex topics. The results of today's exercise will be an important springboard for further discussions that will lead to the formal recommendations.