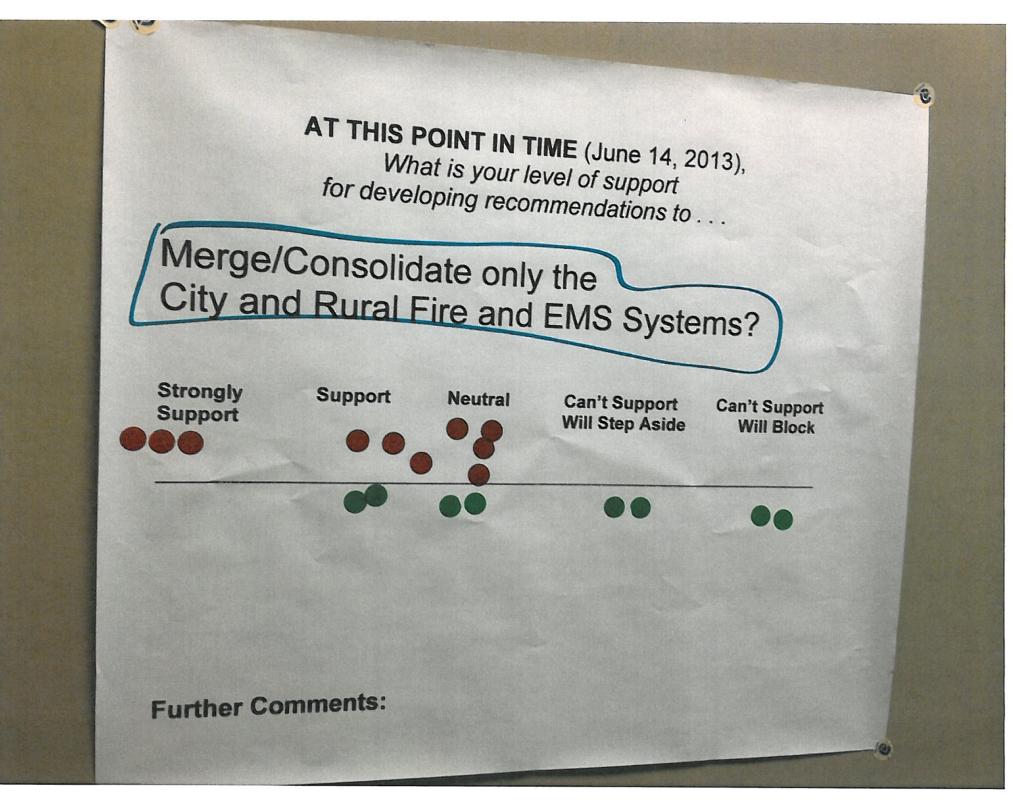

# 5 GROUP DISCUSSION AND PRELIMINARY CONSIDERATION OF POTENTIAL RECOMMENDATIONS

The group discussed potential recommendations (see Exhibit E) and indicated their level of support at this time for developing recommendations for the following:

- Merge/Consolidate Only Lincoln Police Department (LPD) and County Sheriff
- Merge/Consolidate Only the City and Rural Fire and Emergency Medical Services (EMS) Systems
- Merge/Consolidate all Rural and County Public Safety Organizations, Especially Sheriff and Fire
- Establish a Lincoln/Lancaster County Public Safety Organization
- Formalize the Agreements/Make Them More Permanent
- Leave Status Quo and Do Nothing

**NOTE:** Task Force members indicated their level of support with red stickers and public officials in attendance indicated their level of support with green stickers.

Amen thanked the participants for candidly indicating their levels of support at this point in time and emphasized that this is not a vote for any particular action. Instead, it is a very early step in the group decision-making process. The wide array of opinions is not at all unusual for a group as they begin to deal with complex topics. The results of today's exercise will be an important springboard for further discussions that will lead to the formal recommendations.