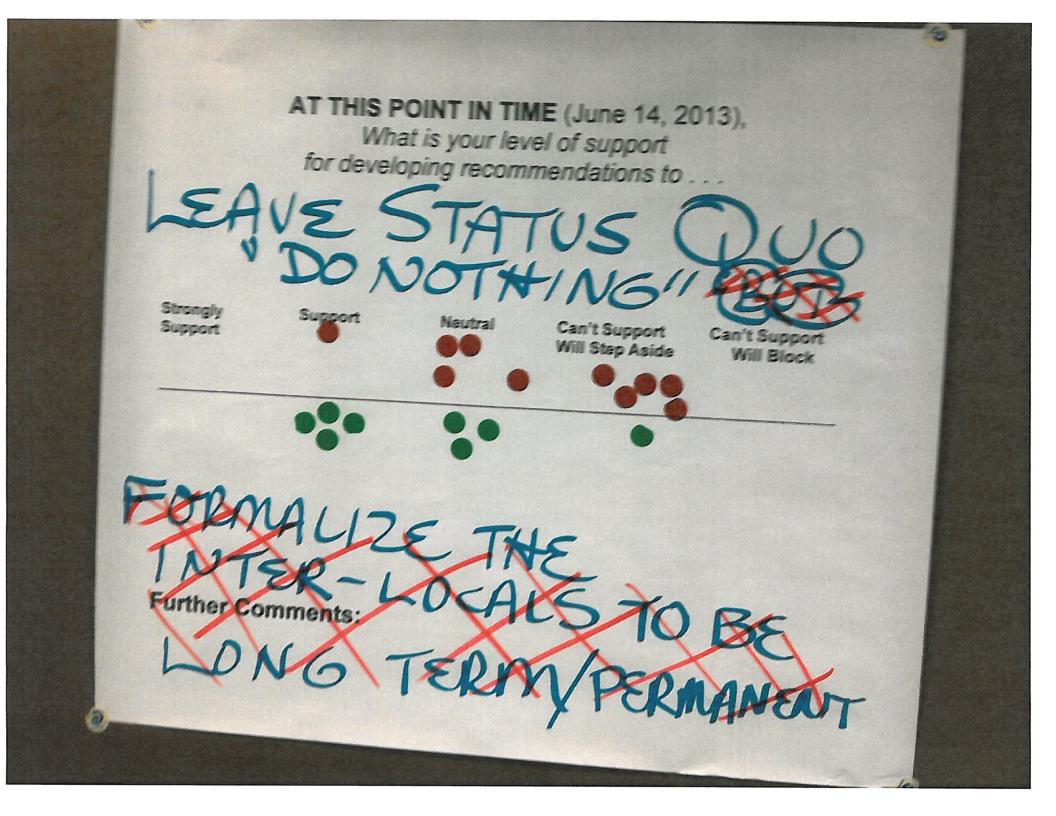

# 5 GROUP DISCUSSION AND PRELIMINARY CONSIDERATION OF POTENTIAL RECOMMENDATIONS

The group discussed potential recommendations (see Exhibit E) and indicated their level of support at this time for developing recommendations for the following:

- Merge/Consolidate Only Lincoln Police Department (LPD) and County Sheriff
- Merge/Consolidate Only the City and Rural Fire and Emergency Medical Services (EMS) Systems
- Merge/Consolidate all Rural and County Public Safety Organizations, Especially Sheriff and Fire
- Establish a Lincoln/Lancaster County Public Safety Organization
- Formalize the Agreements/Make Them More Permanent
- Leave Status Quo and Do Nothing

**NOTE:** Task Force members indicated their level of support with red stickers and public officials in attendance indicated their level of support with green stickers.

Amen thanked the participants for candidly indicating their levels of support at this point in time and emphasized that this is not a vote for any particular action. Instead, it is a very early step in the group decision-making process. The wide array of opinions is not at all unusual for a group as they begin to deal with complex topics. The results of today's exercise will be an important springboard for further discussions that will lead to the formal recommendations.