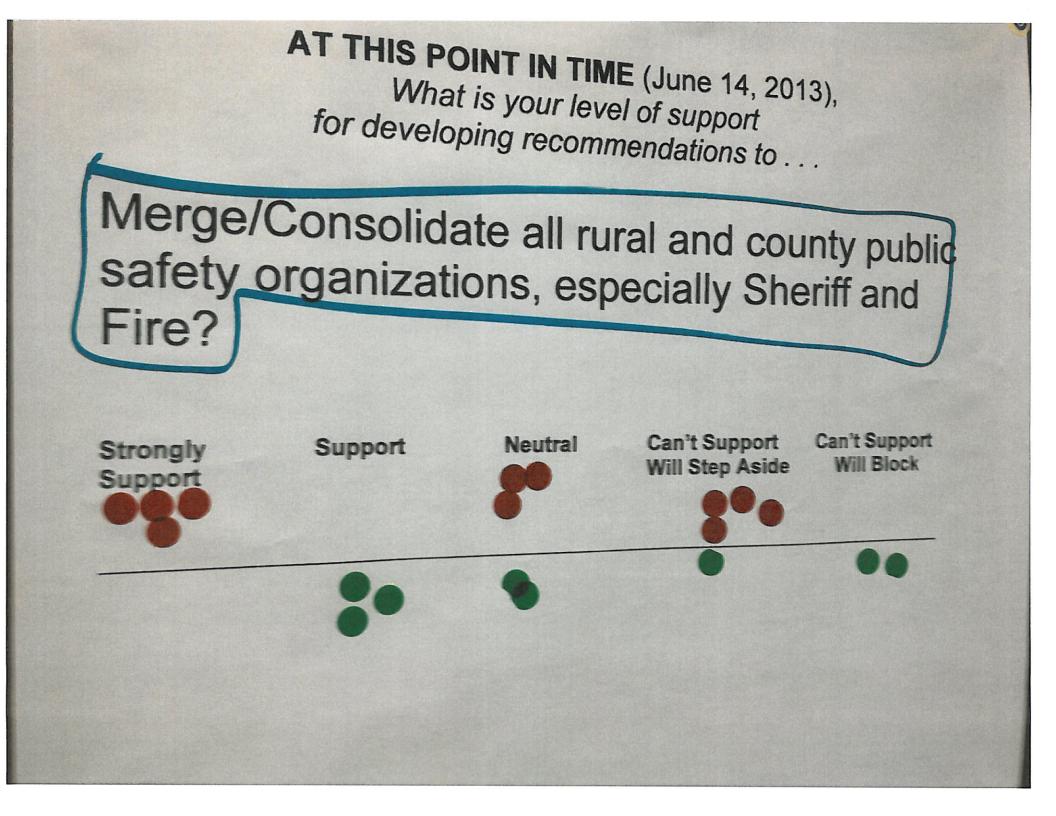

# 5 GROUP DISCUSSION AND PRELIMINARY CONSIDERATION OF POTENTIAL RECOMMENDATIONS

The group discussed potential recommendations (see Exhibit E) and indicated their level of support at this time for developing recommendations for the following:

- Merge/Consolidate Only Lincoln Police Department (LPD) and County Sheriff
- Merge/Consolidate Only the City and Rural Fire and Emergency Medical Services (EMS) Systems
- Merge/Consolidate all Rural and County Public Safety Organizations, Especially Sheriff and Fire
- Establish a Lincoln/Lancaster County Public Safety Organization
- Formalize the Agreements/Make Them More Permanent
- Leave Status Quo and Do Nothing

**NOTE:** Task Force members indicated their level of support with red stickers and public officials in attendance indicated their level of support with green stickers.

Amen thanked the participants for candidly indicating their levels of support at this point in time and emphasized that this is not a vote for any particular action. Instead, it is a very early step in the group decision-making process. The wide array of opinions is not at all unusual for a group as they begin to deal with complex topics. The results of today's exercise will be an important springboard for further discussions that will lead to the formal recommendations.