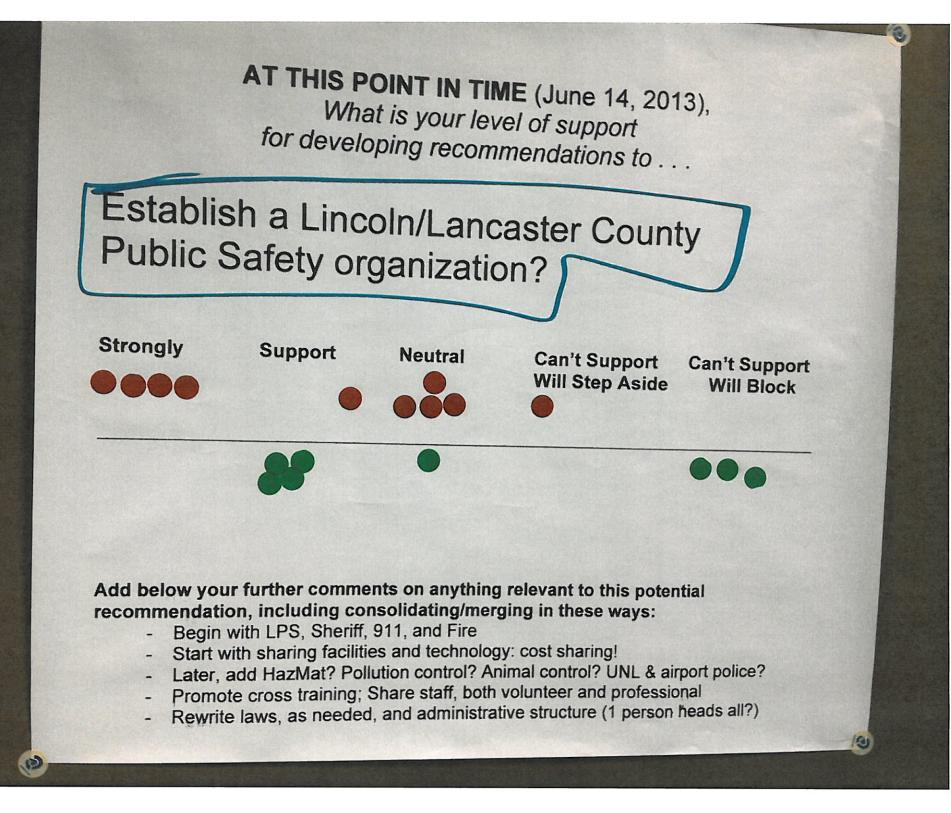

# 5 GROUP DISCUSSION AND PRELIMINARY CONSIDERATION OF POTENTIAL RECOMMENDATIONS

The group discussed potential recommendations (see Exhibit E) and indicated their level of support at this time for developing recommendations for the following:

- Merge/Consolidate Only Lincoln Police Department (LPD) and County Sheriff
- Merge/Consolidate Only the City and Rural Fire and Emergency Medical Services (EMS) Systems
- Merge/Consolidate all Rural and County Public Safety Organizations, Especially Sheriff and Fire
- Establish a Lincoln/Lancaster County Public Safety Organization
- Formalize the Agreements/Make Them More Permanent
- Leave Status Quo and Do Nothing

**NOTE:** Task Force members indicated their level of support with red stickers and public officials in attendance indicated their level of support with green stickers.

Amen thanked the participants for candidly indicating their levels of support at this point in time and emphasized that this is not a vote for any particular action. Instead, it is a very early step in the group decision-making process. The wide array of opinions is not at all unusual for a group as they begin to deal with complex topics. The results of today's exercise will be an important springboard for further discussions that will lead to the formal recommendations.

### Addressing the Issues: Brainstorming Organizational Structure:

- 1. Establish a City/County Public Safety organization?:
  - Begin with LPD, Sheriff, 911, Fire
  - Start with sharing facilities and technology: cost sharing!
  - Later, add HazMat? Pollution control? Animal control? UNL & airport police?
  - Promote cross training; Share staff, both volunteer and professional
  - Rewrite laws, as needed, and administrative structure (1 person heads all?)
- 2. Other structures to consider (as short term steps?)
  - Evaluate rural fire system; combine it with EMS system?
  - Combine just LPD and Sheriff?
  - Combine just LPD and 911?