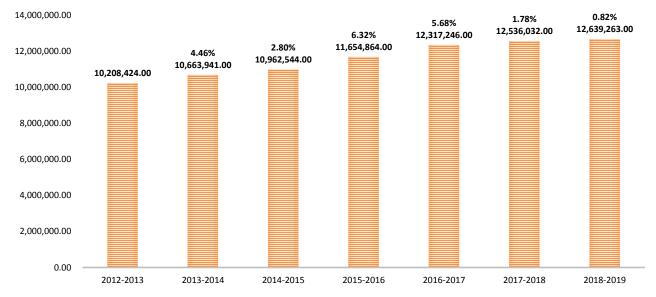

### LANCASTER COUNTY SHERIFF'S OFFICE BUDGETS

2012-2013 through 2018-2019

#### **BUDGET COMPARISONS**

#### **BUDGET COMPARISONS BREAKDOWN**

Salary & Benefits
Operational & Capital