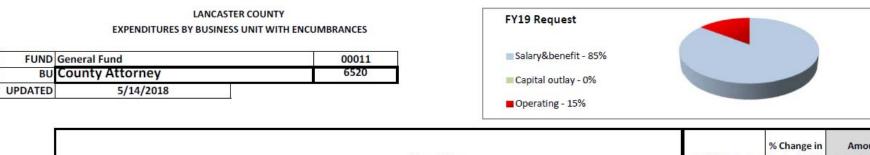

# LANCASTER COUNTY ATTORNEY'S OFFICE BUDGET SUMMARY 2018-2019

## PATRICK F. CONDON COUNTY ATTORNEY

## Snap Shot of 2018-2019 Expenditures

| Budent Summer                         | Current Year<br>Budget FY18 | % Change in     Amount       FY19 Budget     Budget FY18     Over/(Under)       Request     to FY19     FY18 |
|---------------------------------------|-----------------------------|--------------------------------------------------------------------------------------------------------------|
| Budget Summary<br>Salaries & benefits | \$6,682,453                 | Request         to FY19         FY18           \$6,950,234         4.0%                                      |
| Operating & capital outlay - base     | \$1,028,392                 | \$1,191,935 15.9% \$163,543                                                                                  |
| Total Budget                          | \$7,710,845                 | \$8,142,169 5.6%                                                                                             |