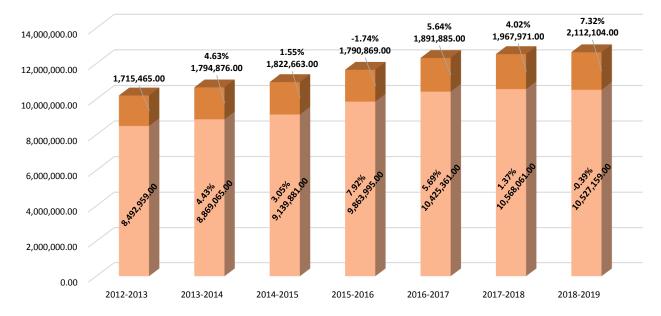

### LANCASTER COUNTY SHERIFF'S OFFICE BUDGETS

2012-2013 through 2018-2019

#### **BUDGET COMPARISONS**

#### **BUDGET COMPARISONS BREAKDOWN**

Salary & Benefits
Operational & Capital