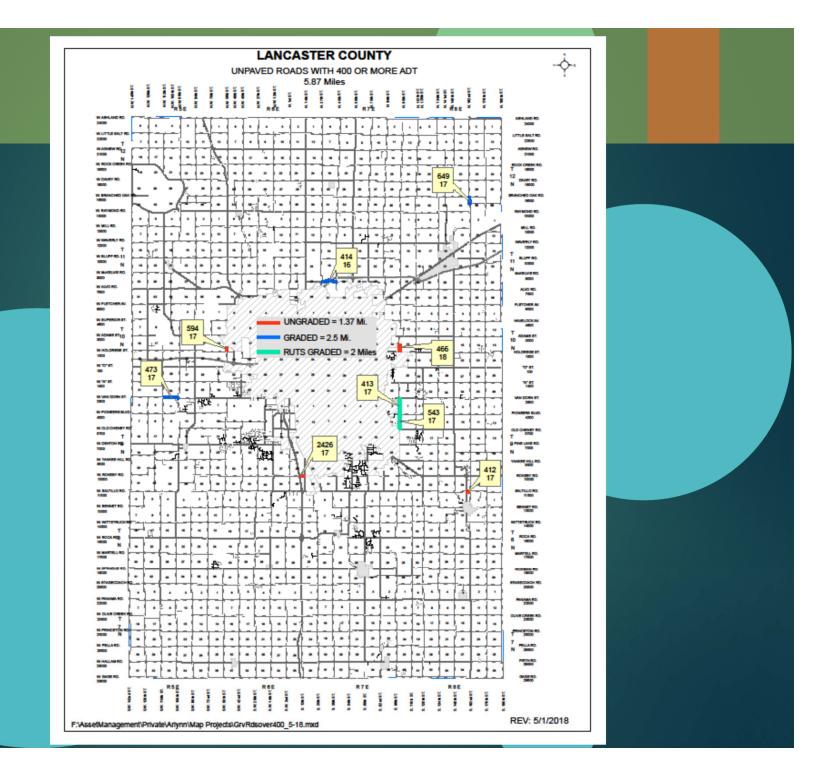

Continuing with her presentation, Dingman outlined the annual review of traffic counts noting that her department begins considering pavement when a road reaches 300 cars per day. Currently there are 28 miles of county roads meeting this criterion and six miles with over 400 cars per day. These roads can be identified on the maps included in Exhibit A. Of the 28 miles of county roads in need of paving, Dingman is proposing the following: S 98<sup>th</sup> Street (Old Cheney Road to Van Dorn Street) – 2 miles, SW 14<sup>th</sup> Street (Hwy 33 to Bennet Road) – 2 miles, and 162<sup>nd</sup> Street (Hwy 6 to Davey Road) – first 4 of the 8 miles needed ending just past Bridge H-207 which is the last crossing of Salt Creek. Commissioner Todd Wiltgen, Chair, asked what happened to S 98<sup>th</sup> Street from A Street to Van Dorn Street. Dingman responded that to date she has not been able to resolve the issue with the City of Lincoln. She said the City requested that the County shift the pavement section 10 feet off of the center line which caused the need to extend drainage structures and resulted in a lot of clear zone problems in the design. In addition, the Parks Department requested the improvement of the MoPac Trail crossing at 98<sup>th</sup> Street and due to these issues it was rendered impossible to do so this year.

### Current Needs

- Gravel Roads
  - ADT Over 400 6 Miles
  - ADT Over 300 28 Miles
  - ADT Over 250 56 Miles
- Proposed Grading
  - S 82<sup>nd</sup> Street (Roca Road to Bennet Road)