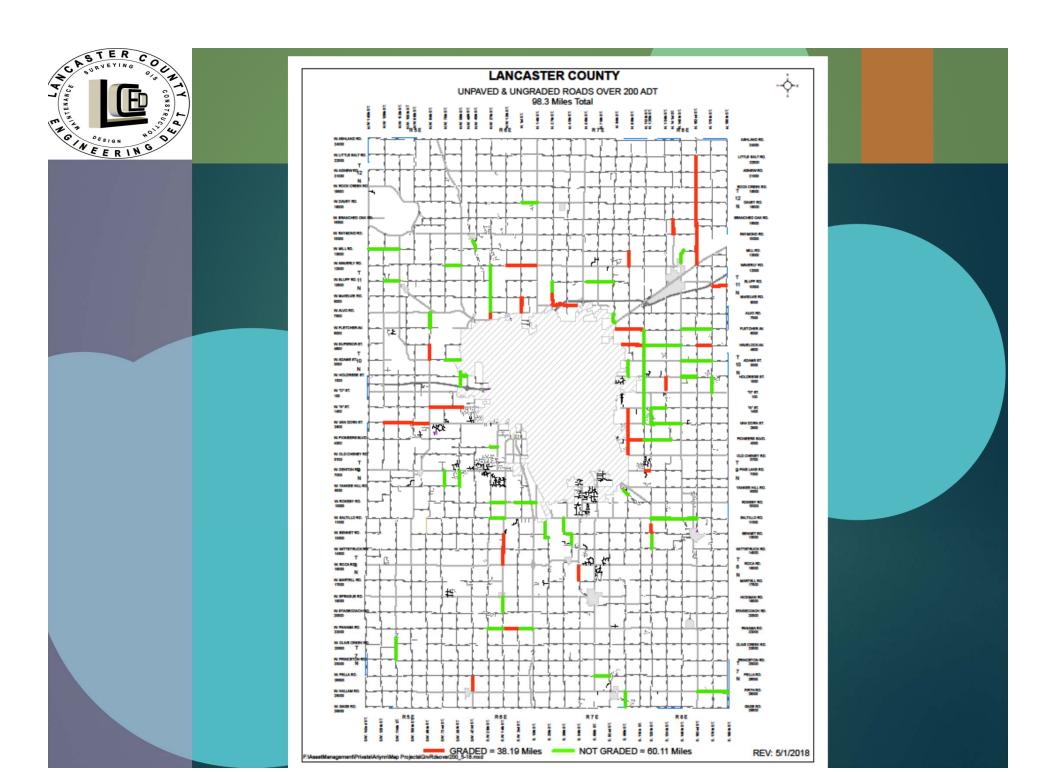

Continuing with her presentation, Dingman outlined the annual review of traffic counts noting that her department begins considering pavement when a road reaches 300 cars per day. Currently there are 28 miles of county roads meeting this criterion and six miles with over 400 cars per day. These roads can be identified on the maps included in Exhibit A. Of the 28 miles of county roads in need of paving, Dingman is proposing the following: S 98<sup>th</sup> Street (Old Cheney Road to Van Dorn Street) – 2 miles, SW 14<sup>th</sup> Street (Hwy 33 to Bennet Road) – 2 miles, and 162<sup>nd</sup> Street (Hwy 6 to Davey Road) – first 4 of the 8 miles needed ending just past Bridge H-207 which is the last crossing of Salt Creek. Commissioner Todd Wiltgen, Chair, asked what happened to S 98<sup>th</sup> Street from A Street to Van Dorn Street. Dingman responded that to date she has not been able to resolve the issue with the City of Lincoln. She said the City requested that the County shift the pavement section 10 feet off of the center line which caused the need to extend drainage structures and resulted in a lot of clear zone problems in the design. In addition, the Parks Department requested the improvement of the MoPac Trail crossing at 98<sup>th</sup> Street and due to these issues it was rendered impossible to do so this year.

### Current Needs

- Gravel Roads
  - ADT Over 400 6 Miles
  - ADT Over 300 28 Miles
  - ADT Over 250 56 Miles
- Proposed Grading
  - S 82<sup>nd</sup> Street (Roca Road to Bennet Road)