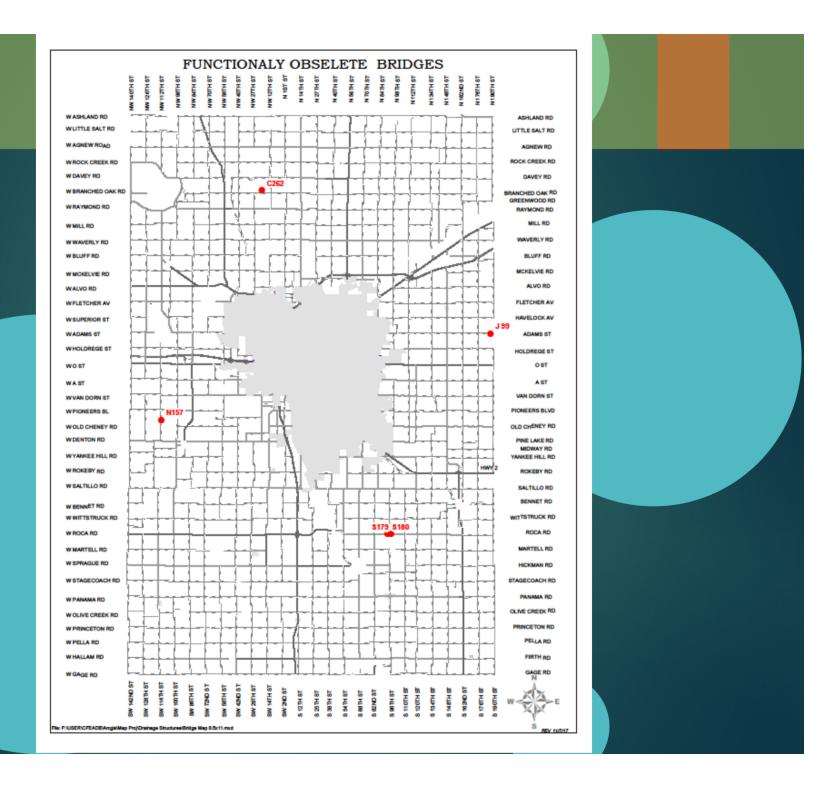

### Bridge Needs

- 75 Bridges need replacement
  - 26 Structurally Deficient
  - 4 Functionally Obsolete
  - 25 Scour Critical
  - 20 Sufficiency Rating less than 50