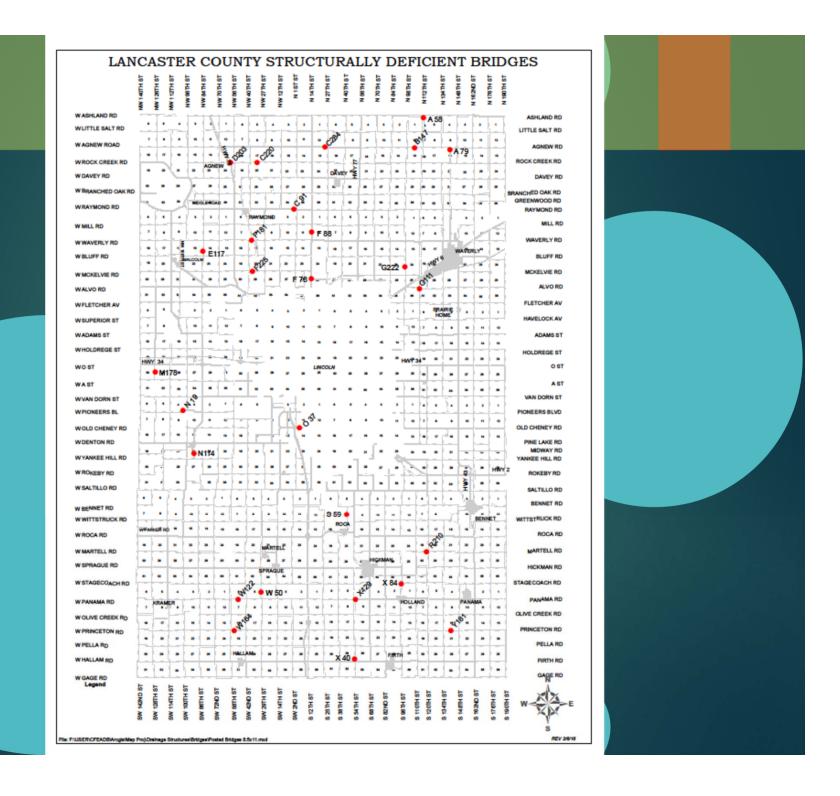

### Bridge Needs

- 75 Bridges need replacement
  - 26 Structurally Deficient
  - 4 Functionally Obsolete
  - 25 Scour Critical
  - 20 Sufficiency Rating less than 50