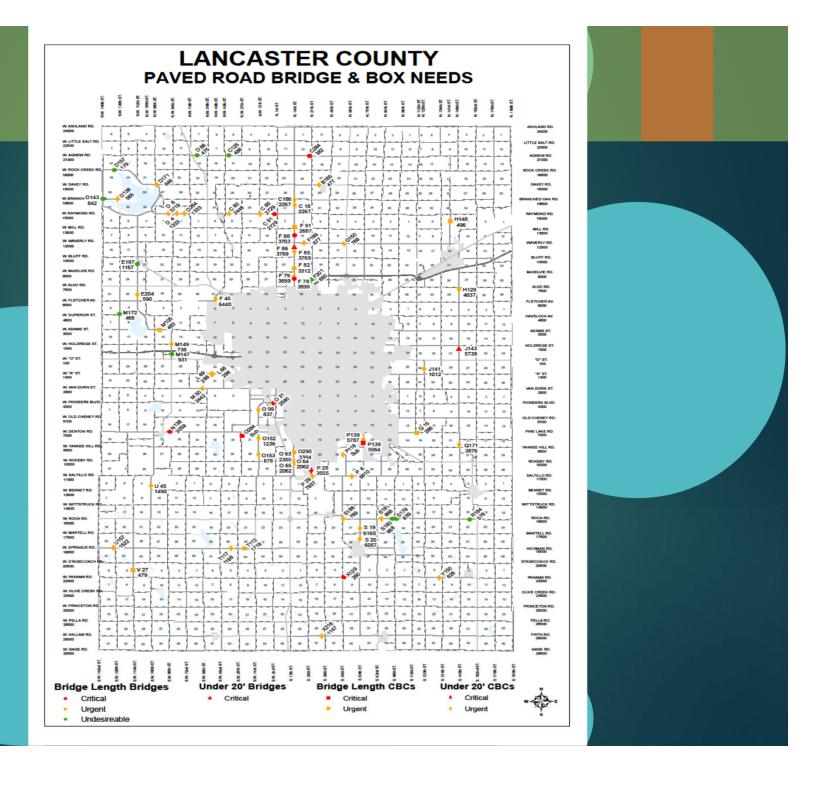

### Bridge Needs

- 75 Bridges need replacement
  - 26 Structurally Deficient
  - 4 Functionally Obsolete
  - 25 Scour Critical
  - 20 Sufficiency Rating less than 50

### Bridge Maintenance

- Bridge to Reinforced CBC
  - W-164
  - Y-181
- Reinforced CBC to Reinforced CBC replacements
  - H-115
- Channel Stabilization
  - O-37

### New Bridges

Bridge Construction Contracts

- C-91 (W Raymond Road)
- W-164 (W Princeton Road)
- Y-181 (Princeton Road)