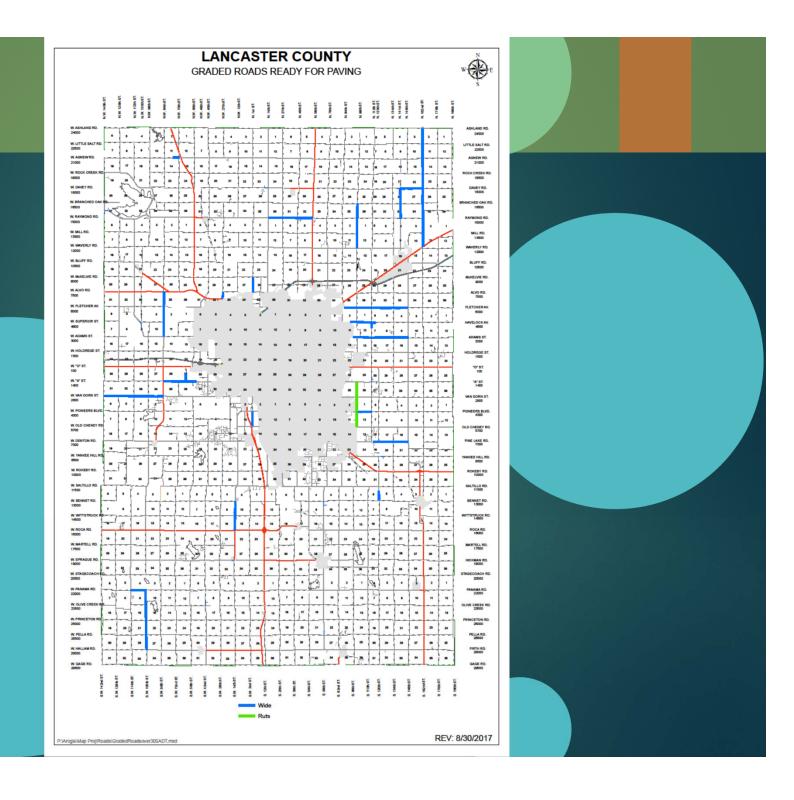

Continuing with her presentation, Dingman outlined the annual review of traffic counts noting that her department begins considering pavement when a road reaches 300 cars per day. Currently there are 28 miles of county roads meeting this criterion and six miles with over 400 cars per day. These roads can be identified on the maps included in Exhibit A. Of the 28 miles of county roads in need of paving, Dingman is proposing the following: S 98<sup>th</sup> Street (Old Cheney Road to Van Dorn Street) – 2 miles, SW 14<sup>th</sup> Street (Hwy 33 to Bennet Road) – 2 miles, and 162<sup>nd</sup> Street (Hwy 6 to Davey Road) – first 4 of the 8 miles needed ending just past Bridge H-207 which is the last crossing of Salt Creek. Commissioner Todd Wiltgen, Chair, asked what happened to S 98<sup>th</sup> Street from A Street to Van Dorn Street. Dingman responded that to date she has not been able to resolve the issue with the City of Lincoln. She said the City requested that the County shift the pavement section 10 feet off of the center line which caused the need to extend drainage structures and resulted in a lot of clear zone problems in the design. In addition, the Parks Department requested the improvement of the MoPac Trail crossing at 98<sup>th</sup> Street and due to these issues it was rendered impossible to do so this year.

### Current Needs

- Gravel Roads
  - ADT Over 400 6 Miles
  - ADT Over 300 28 Miles
  - ADT Over 250 56 Miles
- Proposed Grading
  - S 82<sup>nd</sup> Street (Roca Road to Bennet Road)

### New Pavement Needs

- 28 miles in need of paving
- Proposed New Paving
  - S 98<sup>th</sup> Street (Old Cheney Road to Van Dorn Street) 2 Miles
  - SW 14<sup>th</sup> Street (Hwy 33 to Bennet Road) 2 Miles
  - 162<sup>nd</sup> Street (Hwy 6 to Davey Road) 4 Miles