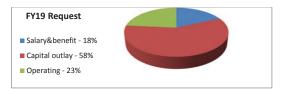

### LANCASTER COUNTY EXPENDITURES BY BUSINESS UNIT WITH ENCUMBRANCES

| FUND    | General Fund    | 00011 |
|---------|-----------------|-------|
| BU      | County Engineer | 7030  |
| UPDATED | 5/2/2018        |       |

| Budget Summary                    | Current Year<br>Budget FY18 | FY19 Budget<br>Request | % Change in<br>Budget FY18<br>to FY19 |          |
|-----------------------------------|-----------------------------|------------------------|---------------------------------------|----------|
| Salaries & benefits               | \$3,605,644                 | \$3,598,022            | -0.2%                                 |          |
| Operating & capital outlay - base | \$561,025                   | \$580,085              | 3.4%                                  | \$19,060 |
| Total Budget                      | \$4,166,669                 | \$4,178,107            | 0.3%                                  |          |