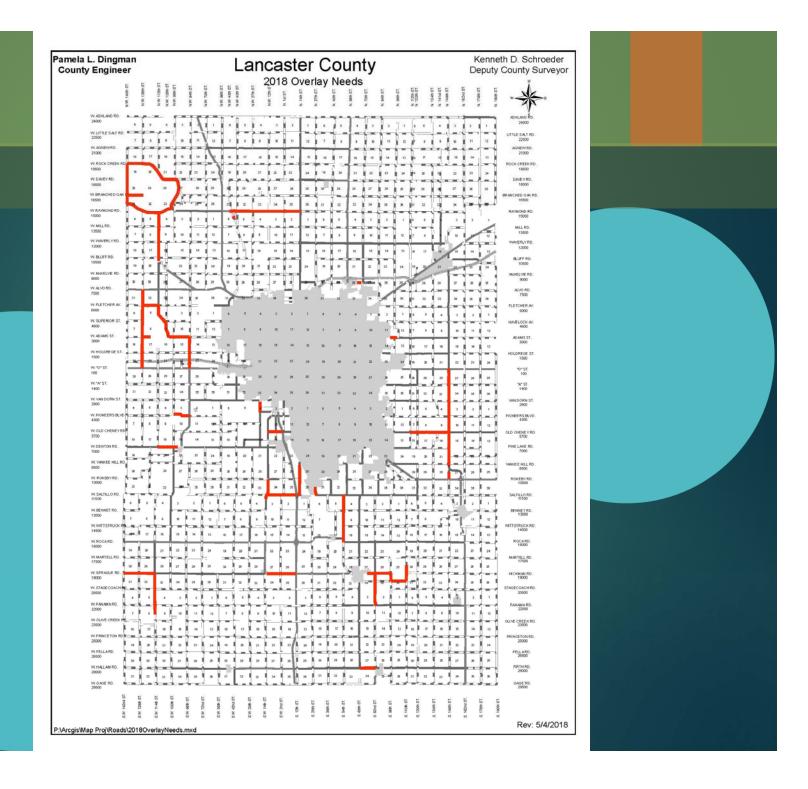

Dingman continued her presentation discussing the proposed overlays on Adams Street (Stevens Creek to Lincoln city limits), NW 112<sup>th</sup> Street (W Raymond Rd to Malcom city limits), S 14<sup>th</sup> Street (Saltillo Road to Yankee Hill Road), S 82<sup>nd</sup> Street (Panama Road to Hickman Road), S 148<sup>th</sup> Street (O Street to Pioneers Boulevard), S 148<sup>th</sup> Street (Rokeby Road to Pioneers Boulevard), SW 12<sup>th</sup> Street (W Rokeby Road to 12000 SW 12<sup>th</sup> Street), and SW 114<sup>th</sup> Street (W Sprague Road to Kramer city limits). This represents 19 of the 70 miles of overlay needed in the county. In addition to overlay, Dingman and Larry Legg, Roadway Design Engineer, are discussing efficient options for these roads such as chip sealing and other sealing operations available with the recently purchased equipment.

### **Asphalt Pavement Inspection**

70 miles in need of Overlay

### **Proposed Overlay**

19.35 miles of Overlay

- Adams Street (Stevens Creek to Lincoln City Limits)
- NW 112<sup>th</sup> Street (W Raymond Rd to Malcolm City Limits)
- S 14<sup>th</sup> Street (Saltillo Road to Yankee Hill Road)
- S 82<sup>nd</sup> Street (Panama Road to Hickman Road)
- S 148<sup>th</sup> Street (O Street to Pioneers Boulevard)
- S 148<sup>th</sup> Street (Rokeby Road to Pioneers Boulevard)
- SW 12<sup>th</sup> Street (W Rokeby Road to 12000 SW 12<sup>th</sup> Street)
- SW 114<sup>th</sup> Street (W Sprague Road to Kramer City Limits)