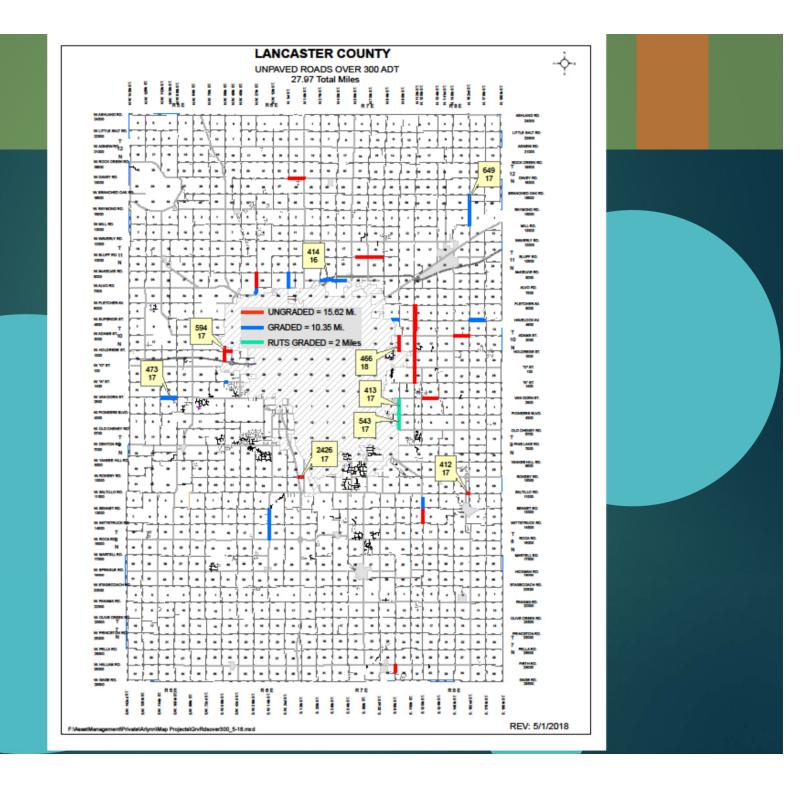

Continuing with her presentation, Dingman outlined the annual review of traffic counts noting that her department begins considering pavement when a road reaches 300 cars per day. Currently there are 28 miles of county roads meeting this criterion and six miles with over 400 cars per day. These roads can be identified on the maps included in Exhibit A. Of the 28 miles of county roads in need of paving, Dingman is proposing the following: S 98<sup>th</sup> Street (Old Cheney Road to Van Dorn Street) – 2 miles, SW 14<sup>th</sup> Street (Hwy 33 to Bennet Road) – 2 miles, and 162<sup>nd</sup> Street (Hwy 6 to Davey Road) – first 4 of the 8 miles needed ending just past Bridge H-207 which is the last crossing of Salt Creek. Commissioner Todd Wiltgen, Chair, asked what happened to S 98<sup>th</sup> Street from A Street to Van Dorn Street. Dingman responded that to date she has not been able to resolve the issue with the City of Lincoln. She said the City requested that the County shift the pavement section 10 feet off of the center line which caused the need to extend drainage structures and resulted in a lot of clear zone problems in the design. In addition, the Parks Department requested the improvement of the MoPac Trail crossing at 98<sup>th</sup> Street and due to these issues it was rendered impossible to do so this year.

### Current Needs

- Gravel Roads
  - ADT Over 400 6 Miles
  - ADT Over 300 28 Miles
  - ADT Over 250 56 Miles
- Proposed Grading
  - S 82<sup>nd</sup> Street (Roca Road to Bennet Road)