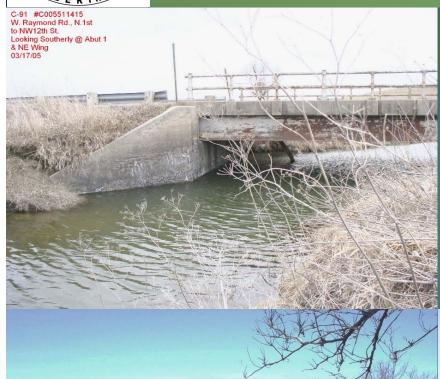

In regards to new bridges, Dingman focused on Bridge C-91 updating the Board on previous discussions and announcing that after four years all environmental permits are now in place. Chad Packard, Bridge Engineer, confirmed that the sufficiency rating is 27 on a 100-point scale. Despite Dingman and Packard notifying the State Department of Roads of this rating, it is currently being used by the State as a detour route. The money for the new bridge is currently in the Sinking Fund. Dingman would like to bid the job in July which is prior to the approval of the 2018-19 Budget.

### New Bridges

Bridge Construction Contracts

- C-91 (W Raymond Road)
- W-164 (W Princeton Road)
- Y-181 (Princeton Road)

#### 67525 - Bridge Contracts

| Location                                                                                       | Engineer's Budget<br>Request |
|------------------------------------------------------------------------------------------------|------------------------------|
| C-91 (W Raymond Rd, NW 12th St & N 1st St) Bridge-to-Bridge Replacement sinking funds          | \$1,500,000.00               |
| W-164 (W Princeton Rd, SW 42nd St & SW 58th St) Bridge-to-Box Replacement 75-100% reimbursable | \$175,000.00                 |
| Y-181 (Princeton Rd, S 134th St & S 148th St) Bridge-to-Box Replacement                        | \$125,000.00                 |
| TOTAL                                                                                          | \$1,800,000.00               |