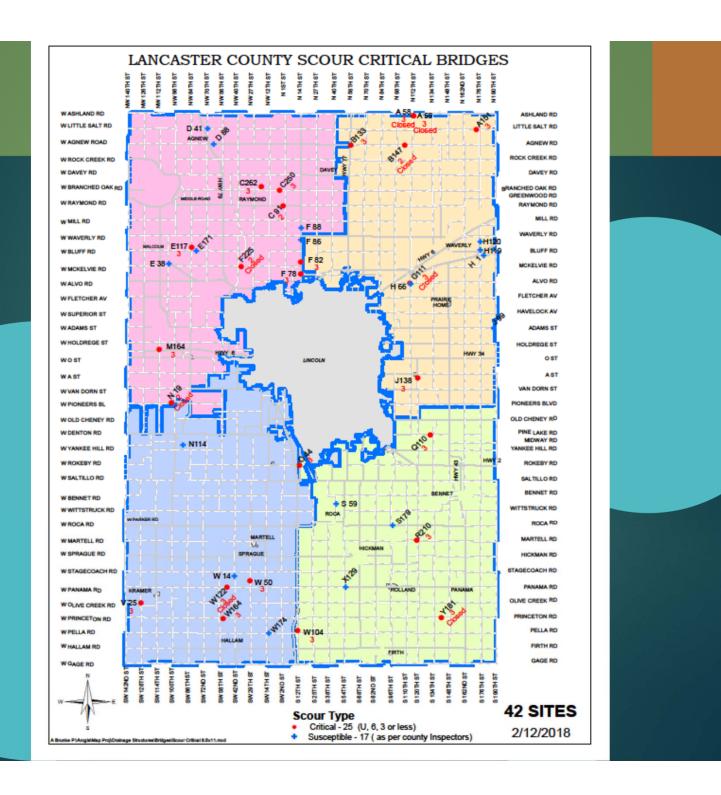

### Bridge Needs

- 75 Bridges need replacement
  - 26 Structurally Deficient
  - 4 Functionally Obsolete
  - 25 Scour Critical
  - 20 Sufficiency Rating less than 50