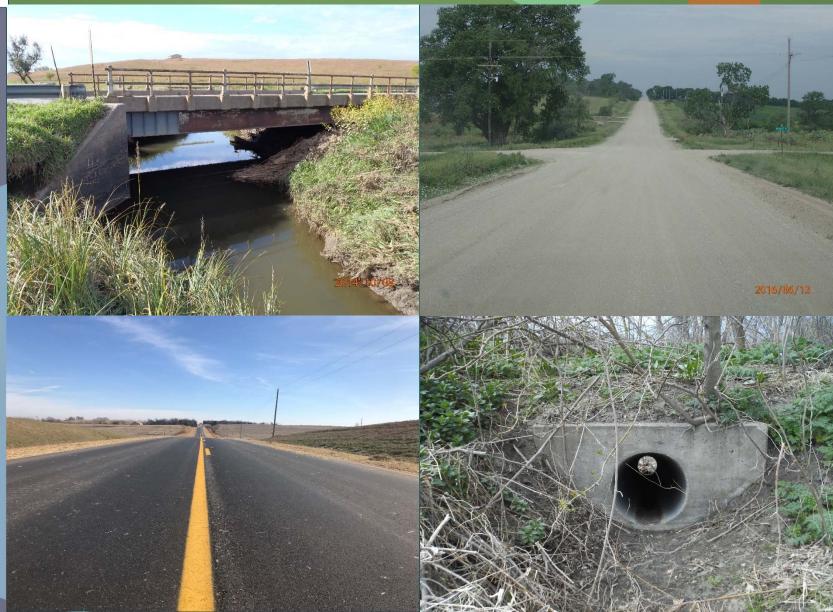

In regards to the Culvert Replacement Program, Dingman noted there are approximately 6900 culverts countywide with about 1800 being driveway culverts. Landowners pay to install the first driveway culvert and the County pays to replace it as it deteriorates. In the future, there will likely be a need to replace more of the driveway culverts and Dingman suggested that the County may need to look at what the policy is going forward. The proposed culverts to be replaced in next year's budget are the worst in the county. Dingman reminded the Board that her department spent two years developing a database of all the culverts in the county, which is continuing to be refined. This past year they reinspected about 20% of the culverts and have established a rotation for this process. The three types of culvert construction are contractor culverts which are bid out completely, county culverts which are more minor and repaired by the County, and drop pipes which are ditch pipes adjacent to the bridges. There is an erosion problem around the drop pipes and Dingman opined that if the County were to fix them in a number of locations it could help with some of the erosion problems around the bridges.

Dingman explained the design engineering projects in her proposed budget at the following locations: S 68<sup>th</sup> Street (Hickman to Roca Road), N 98<sup>th</sup> Street (Holdrege Street to Adams Street), S 98<sup>th</sup> Street (A Street to O Street), N 14<sup>th</sup> Structures (F-78, F-82, F-86), N-114 (SW 91<sup>st</sup> Street), Saltillo Road (27<sup>th</sup> Street to 68<sup>th</sup> Street), and Y-181 (Princeton Road). She informed the Board that she wants to change the County's focus on bridges based on the current financial situation and concentrate on bridges and culverts that are along paved routes. She also pointed out that Bridge Y-181 was in the Nebraska Emergency Management Agency (NEMA) Grant Program, but has been taken out because it doesn't meet the NEMA standard for cost-benefit analysis. Dingman would like to modify it from a cut-limestone bridge to a box culvert.

In regards to new bridges, Dingman focused on Bridge C-91 updating the Board on previous discussions and announcing that after four years all environmental permits are now in place. Chad Packard, Bridge Engineer, confirmed that the sufficiency rating is 27 on a 100-point scale. Despite Dingman and Packard notifying the State Department of Roads of this rating, it is currently being used by the State as a detour route. The money for the new bridge is currently in the Sinking Fund. Dingman would like to bid the job in July which is prior to the approval of the 2018-19 Budget.

She continued with discussions of Bridge Maintenance, Bridge Needs, Right of Way, Facilities and Shop Maintenance, New Vehicles and New Equipment, as well as Previous Construction Encumbrances. Dingman noted that the 2015 flooding heavily damaged Bridge O-37, aka, The Neuberger Bridge, along Old Cheney Road between 14<sup>th</sup> Street and Highway 77. Nuances are currently being worked out on the interlocal agreement for the channel stabilization of Bridge O-37 between the City of Lincoln Wastewater System, Lower Platte South Natural Resources District (NRD), the City of Lincoln Stormwater Department and the County. It will be forwarded to the Board once it is finalized. Dingman noted that Packard has included all 20 bridges with a sufficiency rating less than 50 in the current One and Six-Year Plan.