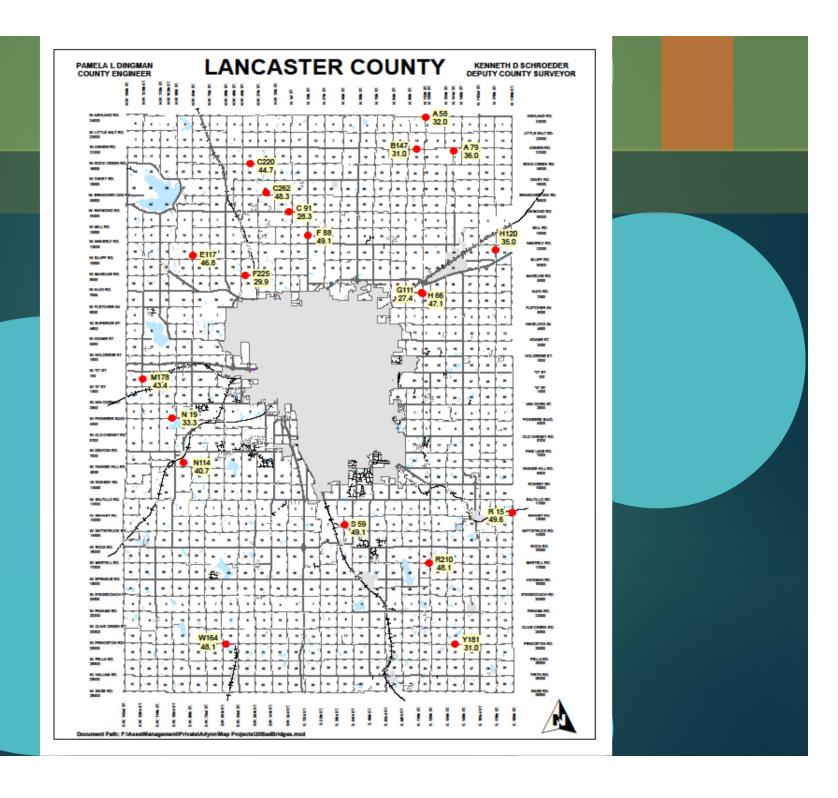

### Bridge Needs

- 75 Bridges need replacement
  - 26 Structurally Deficient
  - 4 Functionally Obsolete
  - 25 Scour Critical
  - 20 Sufficiency Rating less than 50

She continued with discussions of Bridge Maintenance, Bridge Needs, Right of Way, Facilities and Shop Maintenance, New Vehicles and New Equipment, as well as Previous Construction Encumbrances. Dingman noted that the 2015 flooding heavily damaged Bridge O-37, aka, The Neuberger Bridge, along Old Cheney Road between 14<sup>th</sup> Street and Highway 77. Nuances are currently being worked out on the interlocal agreement for the channel stabilization of Bridge O-37 between the City of Lincoln Wastewater System, Lower Platte South Natural Resources District (NRD), the City of Lincoln Stormwater Department and the County. It will be forwarded to the Board once it is finalized. Dingman noted that Packard has included all 20 bridges with a sufficiency rating less than 50 in the current One and Six-Year Plan.

In regards to new bridges, Dingman focused on Bridge C-91 updating the Board on previous discussions and announcing that after four years all environmental permits are now in place. Chad Packard, Bridge Engineer, confirmed that the sufficiency rating is 27 on a 100-point scale. Despite Dingman and Packard notifying the State Department of Roads of this rating, it is currently being used by the State as a detour route. The money for the new bridge is currently in the Sinking Fund. Dingman would like to bid the job in July which is prior to the approval of the 2018-19 Budget.