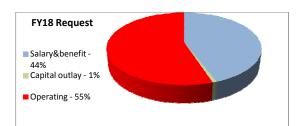

## LANCASTER COUNTY EXPENDITURES BY BUSINESS UNIT

| FUND    | General Fund | 00011 |
|---------|--------------|-------|
| BU      | EMS          | 6931  |
| UPDATED | 4/17/2017    | •     |

| Budget Summary                    | Current Year<br>Budget FY17 | 97% of operating<br>& capital base |           | % Change in<br>Budget FY17<br>to FY18 | Request Amt<br>Over/(Under)<br>97% |
|-----------------------------------|-----------------------------|------------------------------------|-----------|---------------------------------------|------------------------------------|
| Salaries & benefits               | \$253,029                   |                                    | \$258,952 | 2.3%                                  |                                    |
| Operating & capital outlay - base | \$300,513                   | \$291,498                          | \$326,685 | 8.7%                                  | \$35,187                           |
| Total Budget                      | \$553,542                   |                                    | \$585,637 | 5.8%                                  |                                    |