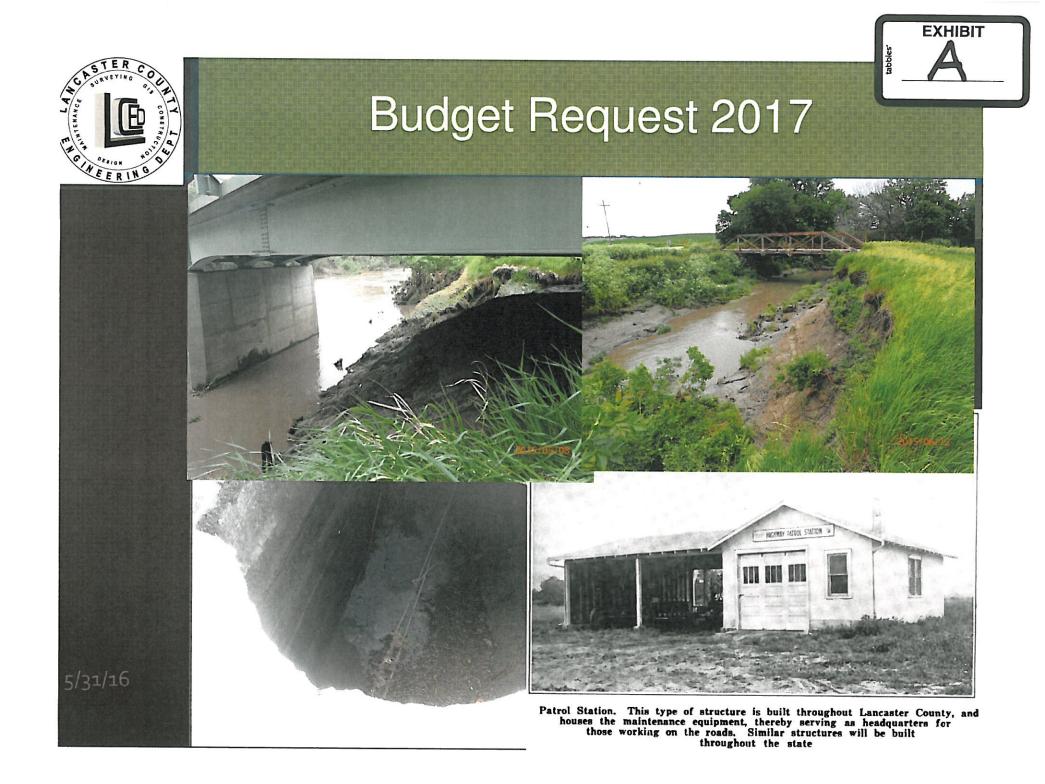

#### COUNTY ENGINEER (703, 21,22)

Appearing was Pam Dingman, County Engineer.

Pam Dingman, County Engineer, gave a PowerPoint presentation on the budget request (Exhibit A), noting the effects of last year's flooding events on the budget, i.e., reduction in asphalt overlay, pipe projects were pushed to 2017, removal of striping from this year's budget, and personnel redirected to repair efforts. She noted the County has requested over \$2,000,000 in reimbursement from the Federal Emergency Management Agency (FEMA) related to damages but has only received \$207,454.97, to date. **NOTE:** Dingman also referenced hydrologic predictions for Salt Creek near Greenwood, Nebraska and other budget documents during her presentation (Exhibits B & C).

Dingman relayed the following information:

- 76 County bridges need replacement, which is 25% of all the bridges
  - ► 22 are structurally deficient
  - ► 5 are functionally obsolete
  - 32 are scour (erosive action of flowing water, excavating and carrying away material from the bed and banks of streams) critical
  - Approximately 100 have channel erosion
- 93 miles asphalt overlay is needed
- 32 miles of new paving is needed

## The Challenge

- 76 Bridges that need replacement
  - 25 % of Bridges
  - 22 Structurally Deficient
  - 5 Functionally Obsolete
  - 32 Scour Critical
- 93 miles of asphalt overlay
- Subdivision Maintenance
- 32 miles of new paving

## Bridge Maintenance

**Scour Critical** 

• 32 Bridges

**Channel Erosion** 

100 approximately Bridges

#### **Channel Erosion**

100 approximately Bridges