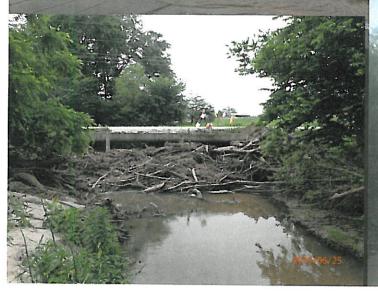

#### COUNTY ENGINEER (703, 21,22)

Appearing was Pam Dingman, County Engineer.

Pam Dingman, County Engineer, gave a PowerPoint presentation on the budget request (Exhibit A), noting the effects of last year's flooding events on the budget, i.e., reduction in asphalt overlay, pipe projects were pushed to 2017, removal of striping from this year's budget, and personnel redirected to repair efforts. She noted the County has requested over \$2,000,000 in reimbursement from the Federal Emergency Management Agency (FEMA) related to damages but has only received \$207,454.97, to date. **NOTE:** Dingman also referenced hydrologic predictions for Salt Creek near Greenwood, Nebraska and other budget documents during her presentation (Exhibits B & C).

## Budget Request 2017

Effects of Flooding on 2016 Budget

- Debris Removal
- Road Damage
- Bridge Damage