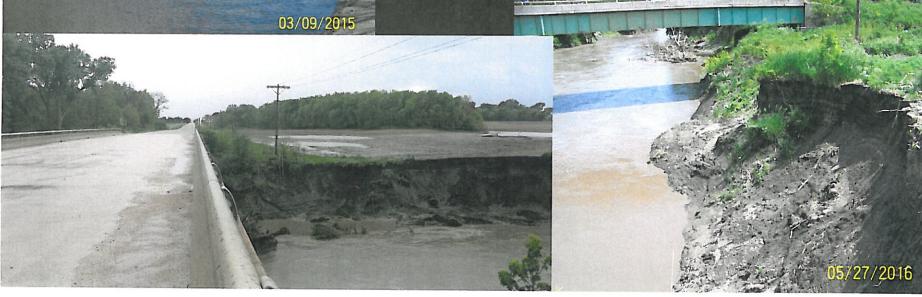

#### COUNTY ENGINEER (703, 21,22)

Appearing was Pam Dingman, County Engineer.

Pam Dingman, County Engineer, gave a PowerPoint presentation on the budget request (Exhibit A), noting the effects of last year's flooding events on the budget, i.e., reduction in asphalt overlay, pipe projects were pushed to 2017, removal of striping from this year's budget, and personnel redirected to repair efforts. She noted the County has requested over \$2,000,000 in reimbursement from the Federal Emergency Management Agency (FEMA) related to damages but has only received \$207,454.97, to date. **NOTE:** Dingman also referenced hydrologic predictions for Salt Creek near Greenwood, Nebraska and other budget documents during her presentation (Exhibits B & C).

## Budget Request 2017

Effects of Flooding on 2016 Budget

- Debris Removal
- Road Damage
- Bridge Damage