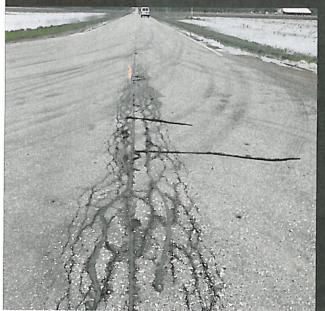

## Overlays

Asphalt Pavement Inspection

91 miles in need of Overlay

Proposed Overlay

25.6 miles of Overlay

Projects

- NW 112<sup>th</sup> (Hwy 34 to Raymond Rd)
- S 40<sup>th</sup> St (Saltillo Rd to Rokeby Rd)
- N 14<sup>th</sup> St (Raymond Rd to Ashland Rd)
- Coddinton Ave (Burnham St to W Van Dorn St)
- W Denton Rd (Village of Raymond to N 14<sup>th</sup> St)
- NW 84<sup>th</sup> St (O St to W Adams St)
- Van Dorn St (98th St 112th St)
- Raymond Rd (Village of Raymond to N 14<sup>th</sup> St
- Branched Oak Rec Rd (State/County 75/25 Split)