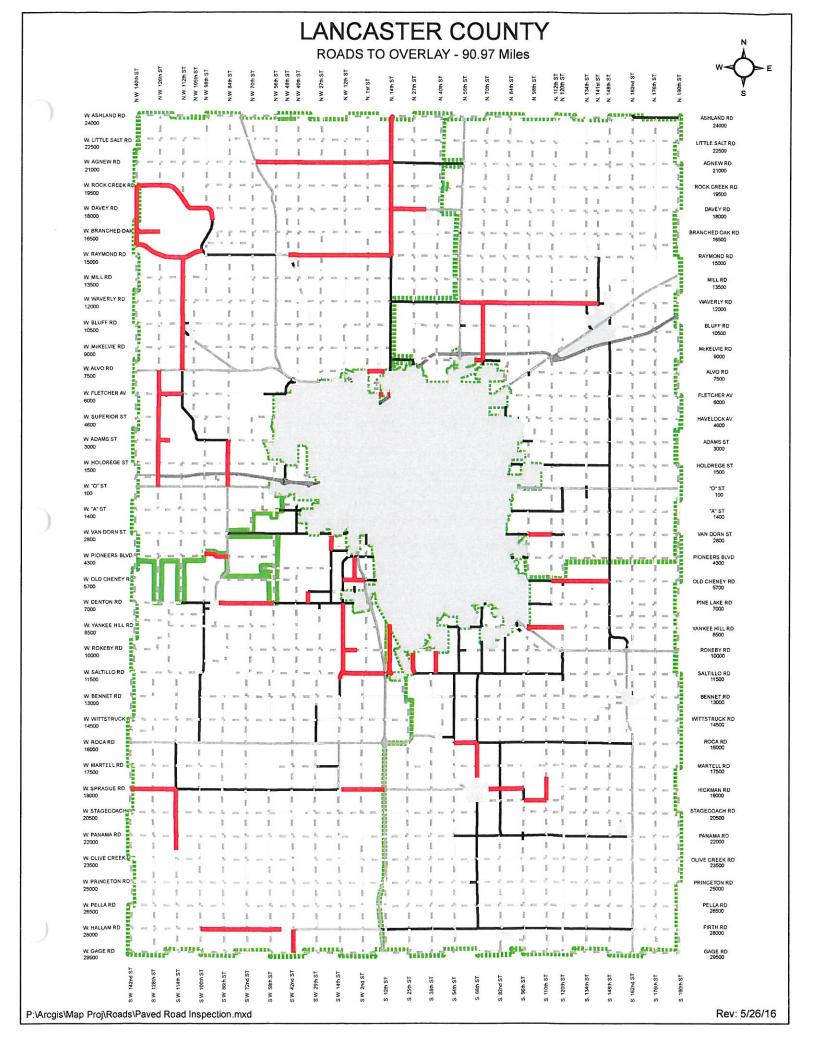

Dingman relayed the following information:

- 76 County bridges need replacement, which is 25% of all the bridges
  - ► 22 are structurally deficient
  - ► 5 are functionally obsolete
  - 32 are scour (erosive action of flowing water, excavating and carrying away material from the bed and banks of streams) critical
  - Approximately 100 have channel erosion
- 93 miles asphalt overlay is needed
- 32 miles of new paving is needed

## Overlays

Asphalt Pavement Inspection

91 miles in need of Overlay

Proposed Overlay

25.6 miles of Overlay

Projects

- NW 112<sup>th</sup> (Hwy 34 to Raymond Rd)
- S 40<sup>th</sup> St (Saltillo Rd to Rokeby Rd)
- N 14<sup>th</sup> St (Raymond Rd to Ashland Rd)
- Coddinton Ave (Burnham St to W Van Dorn St)
- W Denton Rd (Village of Raymond to N 14<sup>th</sup> St)
- NW 84<sup>th</sup> St (O St to W Adams St)
- Van Dorn St (98th St 112th St)
- Raymond Rd (Village of Raymond to N 14<sup>th</sup> St
- Branched Oak Rec Rd (State/County 75/25 Split)