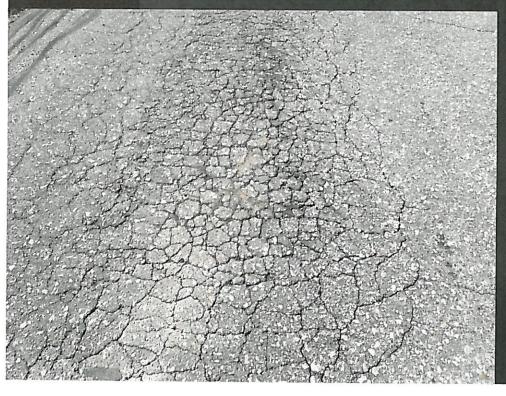

## Overlays

Asphalt Pavement Inspection

91 miles in need of Overlay

Proposed Overlay

25.6 miles of Overlay

Projects

- NW 112<sup>th</sup> (Hwy 34 to Raymond Rd)
- S 40<sup>th</sup> St (Saltillo Rd to Rokeby Rd)
- N 14<sup>th</sup> St (Raymond Rd to Ashland Rd)
- Coddinton Ave (Burnham St to W Van Dorn St)
- W Denton Rd (Village of Raymond to N 14<sup>th</sup> St)
- NW 84<sup>th</sup> St (O St to W Adams St)
- Van Dorn St (98th St 112th St)
- Raymond Rd (Village of Raymond to N 14<sup>th</sup> St
- Branched Oak Rec Rd (State/County 75/25 Split)