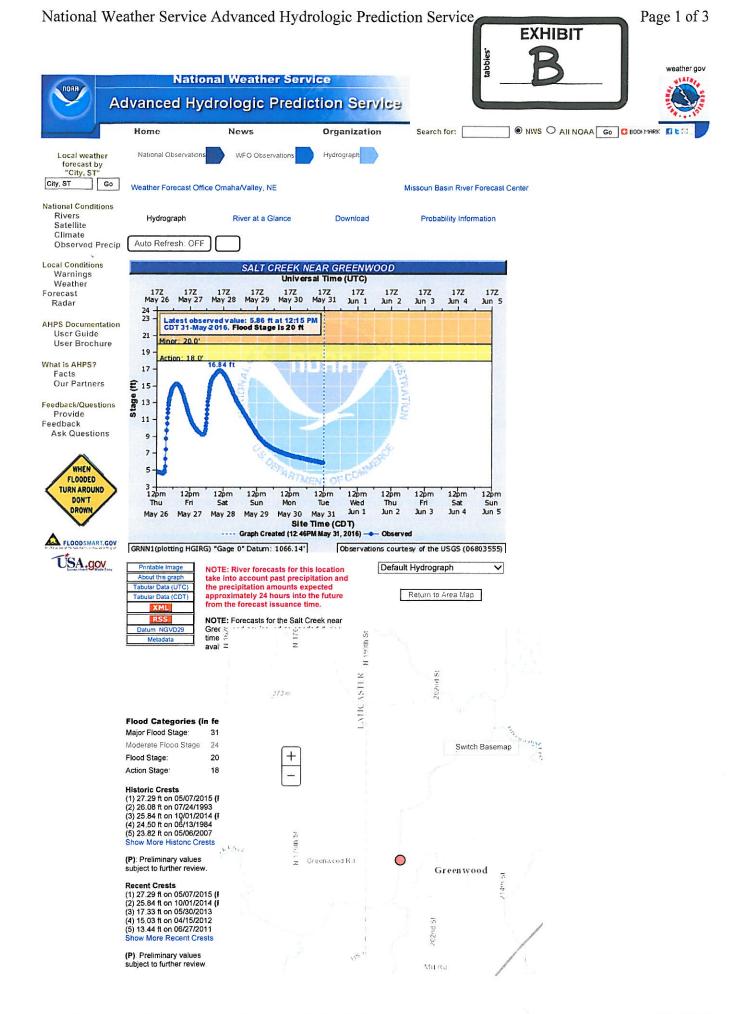

#### COUNTY ENGINEER (703, 21,22)

Appearing was Pam Dingman, County Engineer.

Pam Dingman, County Engineer, gave a PowerPoint presentation on the budget request (Exhibit A), noting the effects of last year's flooding events on the budget, i.e., reduction in asphalt overlay, pipe projects were pushed to 2017, removal of striping from this year's budget, and personnel redirected to repair efforts. She noted the County has requested over \$2,000,000 in reimbursement from the Federal Emergency Management Agency (FEMA) related to damages but has only received \$207,454.97, to date. **NOTE:** Dingman also referenced hydrologic predictions for Salt Creek near Greenwood, Nebraska and other budget documents during her presentation (Exhibits B & C).