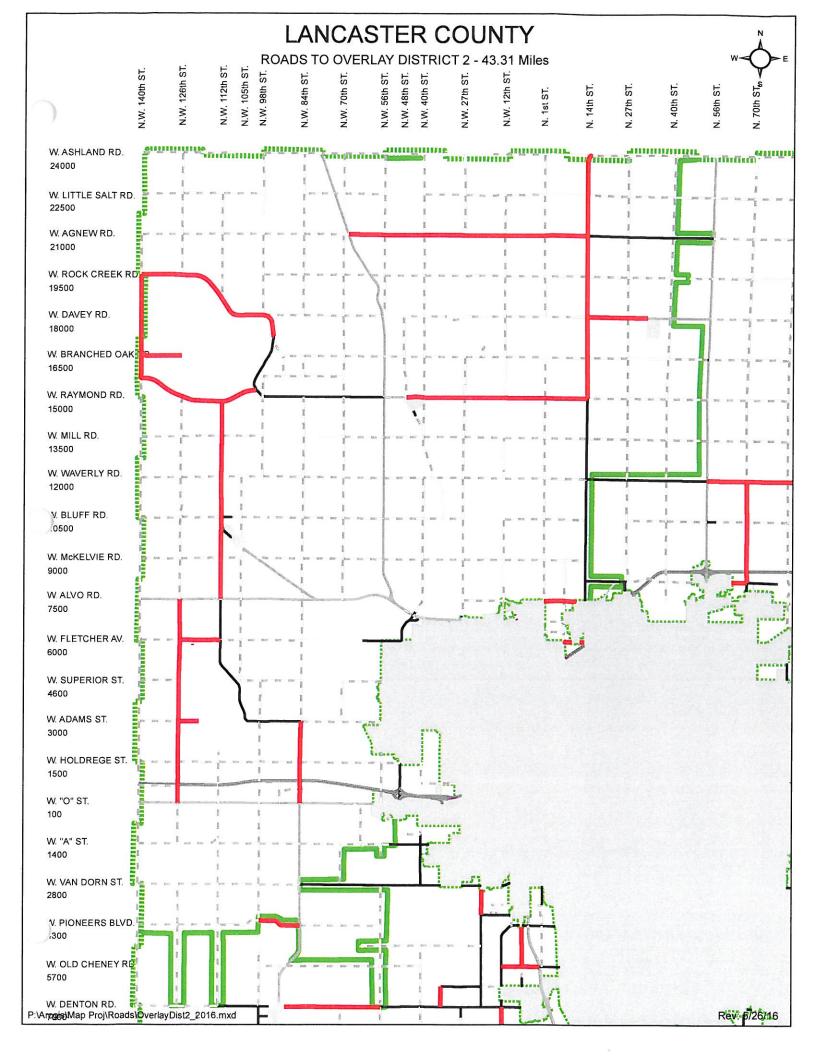

Dingman said 37.5 county road miles have average daily traffic (ADT) counts over 300 and 72 miles have ADT over 250. In addition, North 98<sup>th</sup> Street, from Holdrege Street to Adams Street, recently had an ADT over 1,000. She said she is requesting 11.2 miles of new paving next year (see Exhibit A for more detail). Dingman said she is also requesting a sinking fund for paving of South 98<sup>th</sup> Street, from Old Cheney Road to "O" Street.

## Overlays

Asphalt Pavement Inspection

91 miles in need of Overlay

Proposed Overlay

25.6 miles of Overlay

Projects

- NW 112<sup>th</sup> (Hwy 34 to Raymond Rd)
- S 40<sup>th</sup> St (Saltillo Rd to Rokeby Rd)
- N 14<sup>th</sup> St (Raymond Rd to Ashland Rd)
- Coddinton Ave (Burnham St to W Van Dorn St)
- W Denton Rd (Village of Raymond to N 14<sup>th</sup> St)
- NW 84<sup>th</sup> St (O St to W Adams St)
- Van Dorn St (98th St 112th St)
- Raymond Rd (Village of Raymond to N 14<sup>th</sup> St
- Branched Oak Rec Rd (State/County 75/25 Split)