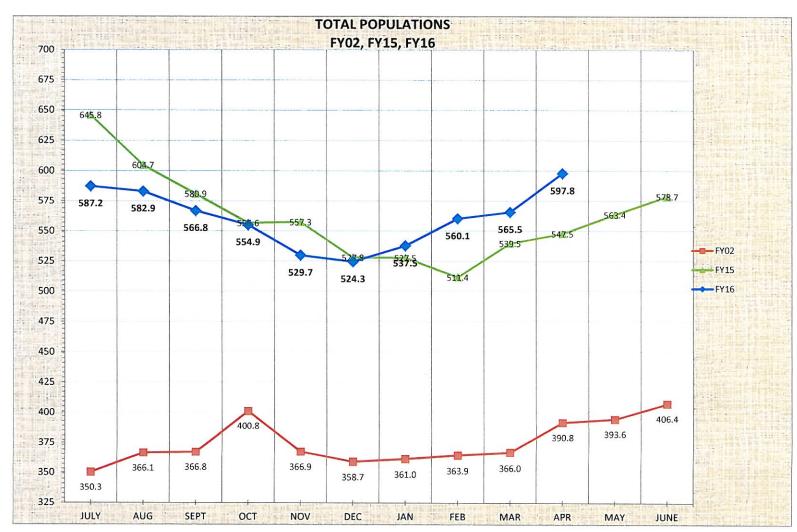

#### CORRECTIONS (671,52)

Appearing were Brad Johnson, Interim Corrections Director; and Angie Koziol, Administrative Services Officer.

The following documents were disseminated (Exhibit D):

- Lancaster County Corrections, Summary Analysis of Requested Budget
- Information on vacant positions
- Lancaster County Department of Corrections, Average Population by <u>Month</u> (Graph)
- <u>Total Days Served, FY1991 FY2016</u> (Chart and Graphs)
- Lancaster County Department of Corrections, Monthly Status Report