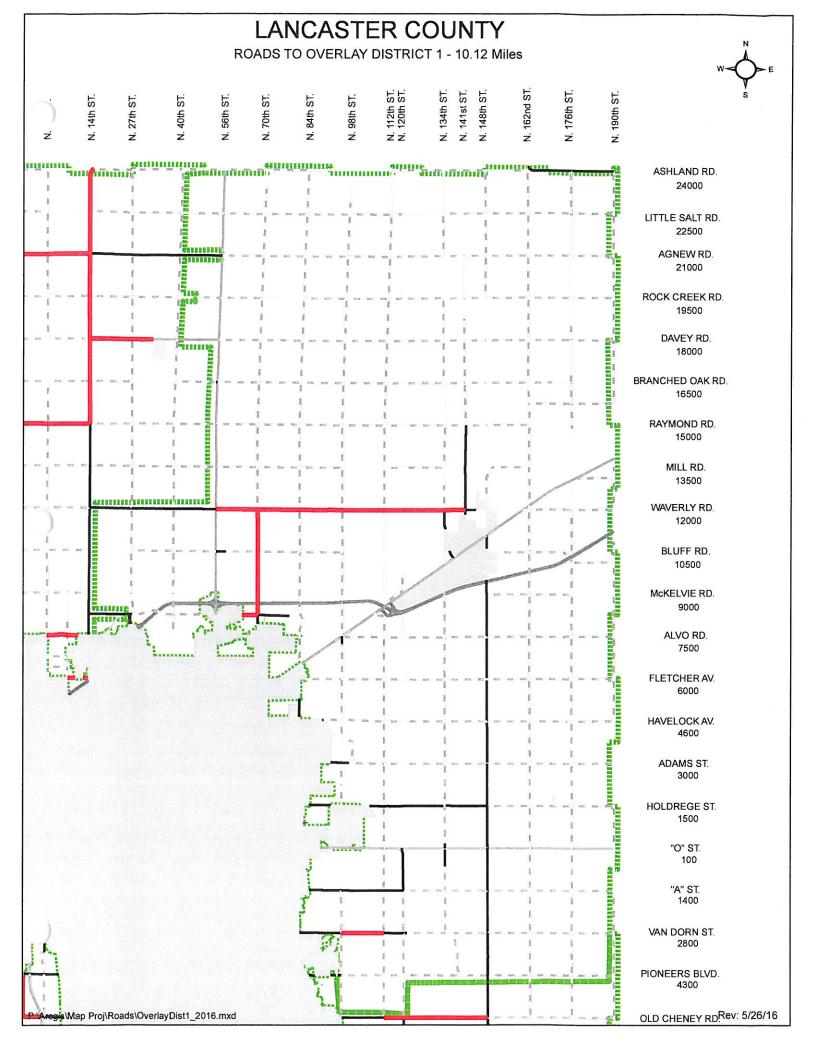

Dingman said 37.5 county road miles have average daily traffic (ADT) counts over 300 and 72 miles have ADT over 250. In addition, North 98<sup>th</sup> Street, from Holdrege Street to Adams Street, recently had an ADT over 1,000. She said she is requesting 11.2 miles of new paving next year (see Exhibit A for more detail). Dingman said she is also requesting a sinking fund for paving of South 98<sup>th</sup> Street, from Old Cheney Road to "O" Street.

### Proposed New Paving – 11.2 Miles

- S 54<sup>th</sup> St (Hickman Rd to Roca Rd)
- SW 14<sup>th</sup> St (Hwy 33 to Bennet Rd)
- Adams St (Stevens Creek to N 148<sup>th</sup> St)
- W A St (SW 84<sup>th</sup> St to SW 52<sup>nd</sup> St)
- Van Dorn (SW 112<sup>th</sup> to SW 84<sup>th</sup> St)