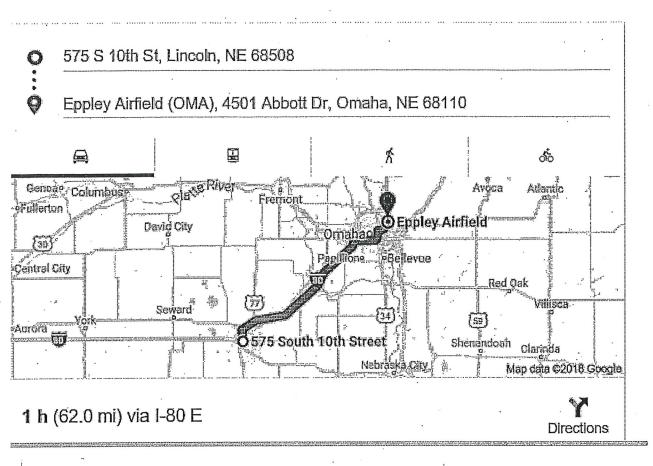

Showing results for mileage from 575 s 10th st lincoln ne to *eppley* airport Search instead for mileage from 575 s 10th st lincoln ne to epply airport