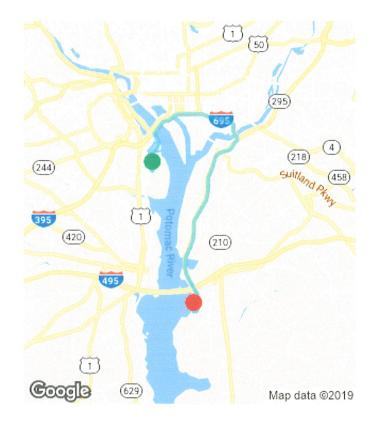

4 Aviation Cir, Arlington, VA

06:16pm 180B Waterfront St, Oxon Hill, MD

Invite your friends and family. Get \$5 off your next ride when you refer a friend to try Uber. Share code: theresae1304ui From: Uber Receipts uber.us@uber.com