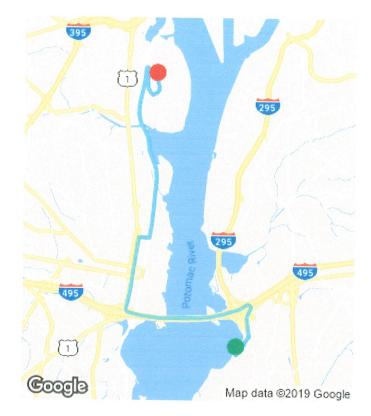

You rode with Alex

4.92 ★ Rating

Alex is known for: Excellent Service

Issued by Rasier

When you ride with Uber, your trips are insured in case of a covered accident. Learn more.

UberX

8.64 mi | 21 min

11:15am 172 Waterfront St, Oxon Hill, MD 11:37am Arlington, VA