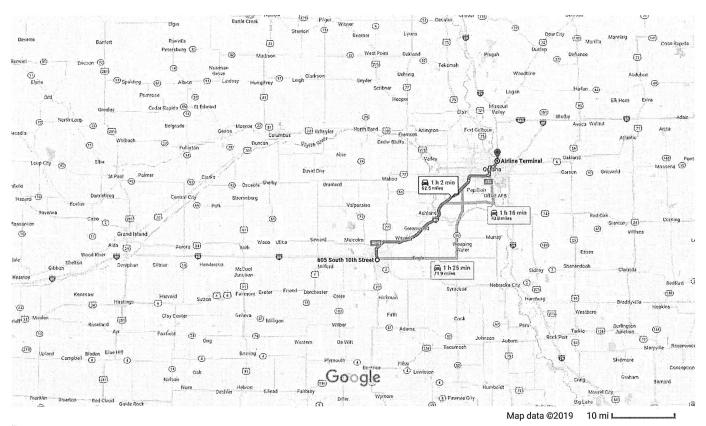

# Google Maps 605 S 10th St, Lincoln, NE 68508 to Airline Terminal, Drive 62.5 miles, 1 h 2 min Omaha, NE 68110

71.9 miles

via I-80 E 1 h 2 min
Fastest route, the usual traffic 62.5 miles

via I-80 E and Platteview Rd 1 h 16 min
70.8 miles

via US-34/E O St and NE-50 N 1 h 25 min

**Explore Airline Terminal** 

Restaurants Hotels Gas stations Parking Lots More

7/13/19, 5:47 PM

Toyota Sienna UUK5669

\$43.42

+\$6.51

Add to your tip