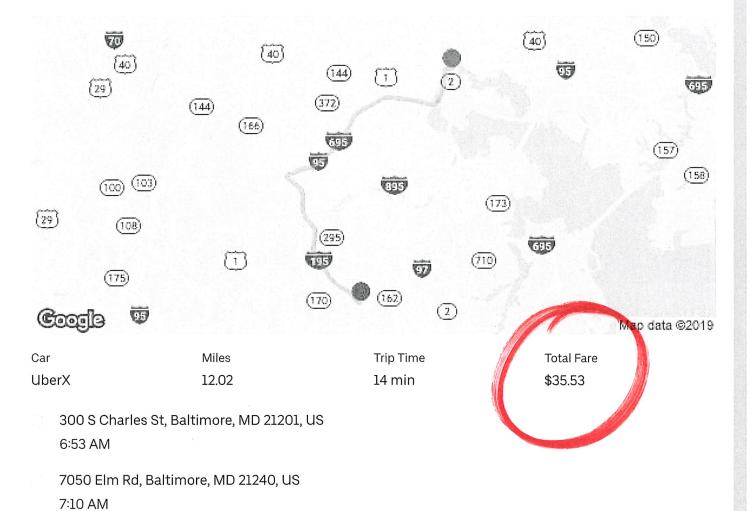

A. Voucher 649171 on batch 243125 to Rebecca Meinders, dated June 13, 2019 in the total amount of \$264.83 The County Board has requested a review of all claims that do not follow County Resolution R-19-0012. This claim includes Uber charges and also a conference fee that were not charged to a P-Card.

# Lancaster County Claim for Travel Expenditures

|                | Last Name, First Name, MI                                                        |                                    |                             |                     |                        | Organization   |          |                  | Phone Number                        |          | ]               |                             |
|----------------|----------------------------------------------------------------------------------|------------------------------------|-----------------------------|---------------------|------------------------|----------------|----------|------------------|-------------------------------------|----------|-----------------|-----------------------------|
|                | $M\epsilon$                                                                      | einder                             | Si                          | Rebe                | 600                    | Pub            | ic 1     | sekr             | ider                                | 402-6    | 41-9410         |                             |
| İ              |                                                                                  |                                    | Date                        | Ti                  | me                     |                |          |                  | ate                                 |          | Time            | 1                           |
| ı              | Departed                                                                         | 6/2/                               |                             |                     | 30A                    | Return         |          | 10/5             | 19                                  |          | 2:340           | ] ,                         |
| 1              | The second name of the second                                                    | NAME AND ADDRESS OF TAXABLE PARTY. | Annahim and a second second | (City and           |                        |                |          |                  | -                                   |          |                 | 1                           |
|                | Босасто                                                                          | Beltin                             |                             | Mary                | . P                    |                |          |                  |                                     |          |                 |                             |
| -              |                                                                                  | DOMINI                             | W.                          | 11000               |                        | Claire         |          |                  |                                     |          |                 | -                           |
| }              |                                                                                  | 72 16 1                            | 7 1                         |                     |                        | Claimed        |          | I-C              | I                                   | T Cumma  | Ama a um t      | 4                           |
|                | Date                                                                             | Breakfast                          | Lunch                       | Supper              | Amount                 | Date           | Brea     | kfast            | Lunch                               | Suppe    | r Amount        | -                           |
|                | 6/2/19                                                                           |                                    | #16                         | <b>*25</b>          | 452                    |                | -        |                  | -                                   |          |                 | -                           |
| -              | 6/3/19                                                                           | 11/1                               | #16                         | #25                 |                        |                |          |                  |                                     | -        |                 | -                           |
|                | 6/4/19                                                                           | # 1/                               | 416                         | #25                 | # 52                   |                |          |                  | -                                   | -        |                 | -                           |
|                | 6519                                                                             | # 11                               | # 16                        |                     | 421                    |                |          |                  | -                                   | -        |                 | -                           |
|                |                                                                                  |                                    |                             |                     |                        |                |          |                  | <del> </del>                        |          |                 | -                           |
|                |                                                                                  |                                    |                             |                     |                        |                | -        |                  |                                     | -        |                 | -                           |
| l              |                                                                                  |                                    | l                           | nd write in t       |                        | <u> </u>       | <u> </u> | ,                |                                     |          |                 | _                           |
|                | DID YOU                                                                          |                                    | <b>FRAVEL</b><br>ICHER N    | ADVANCE:<br>UMBER   |                        | YES<br>DUNT \$ | NO       | スキ<br>h<br>_ DAT | von dir<br>Innes s<br>o parki<br>E: | ng fee   | 2               | <del></del> -               |
|                | Date                                                                             | Re                                 | imburs                      | able Expend<br>Desc | itures (Exc<br>ription | luding Mo      | eals)    |                  | Amt Cla                             |          | Allowed         |                             |
|                | 6/2/19                                                                           | Weer.                              | to Ho                       | rtel                |                        |                |          |                  | # 20                                | .24 +    | ofugot to p     | nt on peard<br>Id not accep |
|                | 6/5/19                                                                           |                                    |                             | uport               | 5                      |                |          |                  | M 35                                |          |                 |                             |
|                | 6/4/19                                                                           |                                    |                             | J' Fee              |                        |                |          |                  | \$25                                |          | WIXI            | id not accept               |
|                | , , , , ,                                                                        | 1,101,101                          | , ,                         | <u> </u>            |                        |                |          |                  |                                     |          | her             | p-card                      |
| V              | 1 PENNSYL                                                                        |                                    |                             | dging (detai        | led), auto ro          | ental, airl    | ine tic  | kets, c          | out of pock                         | ket expe | nses for County |                             |
| 1              |                                                                                  |                                    | 5.00                        |                     |                        |                |          |                  |                                     |          |                 |                             |
|                |                                                                                  |                                    | _                           | e. The              | Signature              | of Claiman     | Ι,       |                  |                                     |          | Date            |                             |
|                | FCARD SAL<br>2 <mark>19</mark>                                                   | E \$2                              | 5.00                        | rue and             | Rep                    | of Departn     | He       | nd               | ميا                                 |          | Lelle Date      |                             |
| 00<br>CI<br>EC | -2019 5:11:<br>  Method   E<br>  REDIT X  - ( )<br>  OA MIA   DI<br>  15500   DI | :MV<br>(XXXXXXXXX):<br>.LI         |                             | approve this        | Joe                    | Mig            | 120      |                  | esignee by                          | /13/1    | 9               |                             |

# Uber

5 June 2019, 6:53 am Request

Rate trip  $\bigstar$   $\bigstar$   $\bigstar$   $\bigstar$ 

Resend Receipt 📮

Fare Breakdown