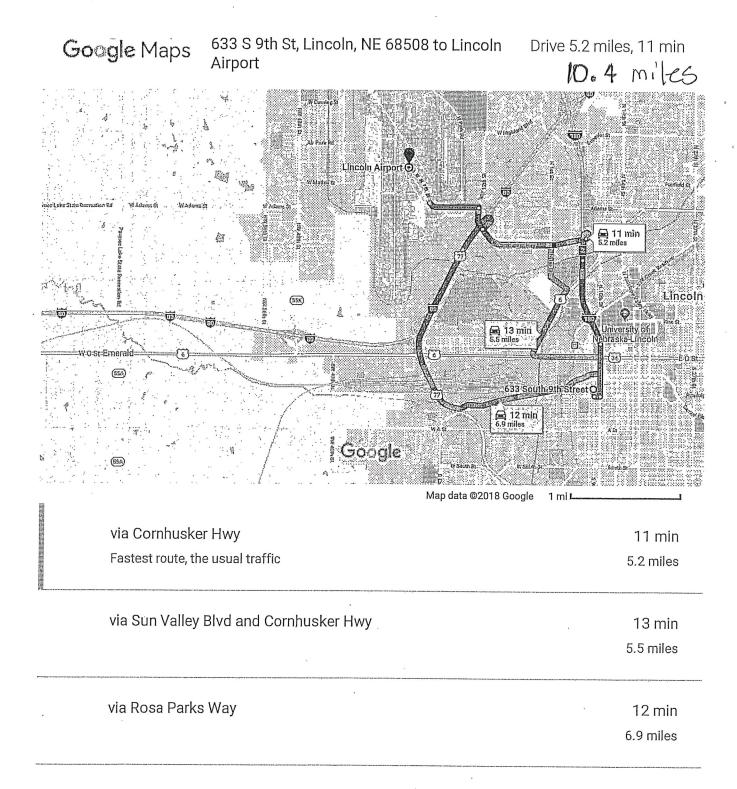

A. Voucher 649171 on batch 243125 to Rebecca Meinders, dated June 13, 2019 in the total amount of \$264.83 The County Board has requested a review of all claims that do not follow County Resolution R-19-0012. This claim includes Uber charges and also a conference fee that were not charged to a P-Card.

# Lancaster County Claim for Travel Expenditures

|                | Last Name, First Name, MI                                                        |                                    |                             |                     |                        | Organization   |          |                  | Phone Number                        |          | ]               |                             |
|----------------|----------------------------------------------------------------------------------|------------------------------------|-----------------------------|---------------------|------------------------|----------------|----------|------------------|-------------------------------------|----------|-----------------|-----------------------------|
|                | $M\epsilon$                                                                      | einder                             | Si                          | Rebe                | 600                    | Pub            | ic 1     | sekr             | ider                                | 402-6    | 41-9410         |                             |
| İ              |                                                                                  |                                    | Date                        | Ti                  | me                     |                |          |                  | ate                                 |          | Time            | 1                           |
| ı              | Departed                                                                         | 6/2/                               |                             |                     | 30A                    | Return         |          | 10/5             | 19                                  |          | 2:340           | ] ,                         |
| 1              | The second name of the second                                                    | NAME AND ADDRESS OF TAXABLE PARTY. | Annahim and a second second | (City and           |                        |                |          |                  | -                                   |          |                 | 1                           |
|                | Босасто                                                                          | Beltin                             |                             | Mary                | . P                    |                |          |                  |                                     |          |                 |                             |
| -              |                                                                                  | DOMINI                             | W.                          | 11000               |                        | Claire         |          |                  |                                     |          |                 | -                           |
| }              |                                                                                  | 72 16 1                            | 7 1                         |                     |                        | Claimed        |          | I-C              | I                                   | T Cumma  | Ama a um t      | 4                           |
|                | Date                                                                             | Breakfast                          | Lunch                       | Supper              | Amount                 | Date           | Brea     | kfast            | Lunch                               | Suppe    | r Amount        | -                           |
|                | 6/2/19                                                                           |                                    | #16                         | <b>*25</b>          | 452                    |                | -        |                  | -                                   |          |                 | -                           |
| -              | 6/3/19                                                                           | 11/1                               | #16                         | #25                 |                        |                |          |                  |                                     | -        |                 | -                           |
|                | 6/4/19                                                                           | # 1/                               | 416                         | #25                 | # 52                   |                |          |                  | -                                   | -        |                 | -                           |
|                | 6519                                                                             | # 11                               | # 16                        |                     | 421                    |                |          |                  | -                                   | -        |                 | -                           |
|                |                                                                                  |                                    |                             |                     |                        |                |          |                  | <del> </del>                        |          |                 | -                           |
|                |                                                                                  |                                    |                             |                     |                        |                | -        |                  |                                     | -        |                 | -                           |
| l              |                                                                                  |                                    | l                           | nd write in t       |                        | <u> </u>       | <u> </u> | ,                |                                     |          |                 | _                           |
|                | DID YOU                                                                          |                                    | <b>FRAVEL</b><br>ICHER N    | ADVANCE:<br>UMBER   |                        | YES<br>DUNT \$ | NO       | スキ<br>h<br>_ DAT | von dir<br>Innes s<br>o parki<br>E: | ng fee   | 2               | <del></del> -               |
|                | Date                                                                             | Re                                 | imburs                      | able Expend<br>Desc | itures (Exc<br>ription | luding Mo      | eals)    |                  | Amt Cla                             |          | Allowed         |                             |
|                | 6/2/19                                                                           | Weer.                              | to Ho                       | rtel                |                        |                |          |                  | # 20                                | .24 +    | ofugot to p     | nt on peard<br>Id not accep |
|                | 6/5/19                                                                           |                                    |                             | uport               | 5                      |                |          |                  | M 35                                |          |                 |                             |
|                | 6/4/19                                                                           |                                    |                             | J' Fee              |                        |                |          |                  | \$25                                |          | WIXI            | id not accept               |
|                | , , , , ,                                                                        | 1,101,101                          | , ,                         | <u> </u>            |                        |                |          |                  |                                     |          | her             | p-card                      |
| V              | 1 PENNSYL                                                                        |                                    |                             | dging (detai        | led), auto ro          | ental, airl    | ine tic  | kets, c          | out of pock                         | ket expe | nses for County |                             |
| 1              |                                                                                  |                                    | 5.00                        |                     |                        |                |          |                  |                                     |          |                 |                             |
|                |                                                                                  |                                    | _                           | e. The              | Signature              | of Claiman     | Ι,       |                  |                                     |          | Date            |                             |
|                | FCARD SAL<br>2 <mark>19</mark>                                                   | E \$2                              | 5.00                        | rue and             | Rep                    | of Departn     | He       | nd               | ميا                                 |          | Lelle Date      |                             |
| 00<br>CI<br>EC | -2019 5:11:<br>  Method   E<br>  REDIT X  - ( )<br>  OA MIA   DI<br>  15500   DI | :MV<br>(XXXXXXXXX):<br>.LI         |                             | approve this        | Joe                    | Mig            | 120      |                  | esignee by                          | /13/1    | 9               |                             |