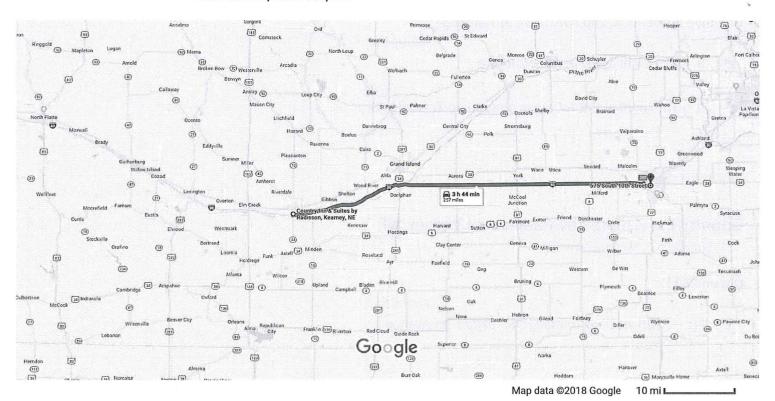

### Google Maps

## 575 South 10th Street, Lincoln, NE to 575 South 10th Street, Lincoln, NE

Drive 257 miles, 3 h 44 min

#### 575 S 10th St

Lincoln, NE 68508