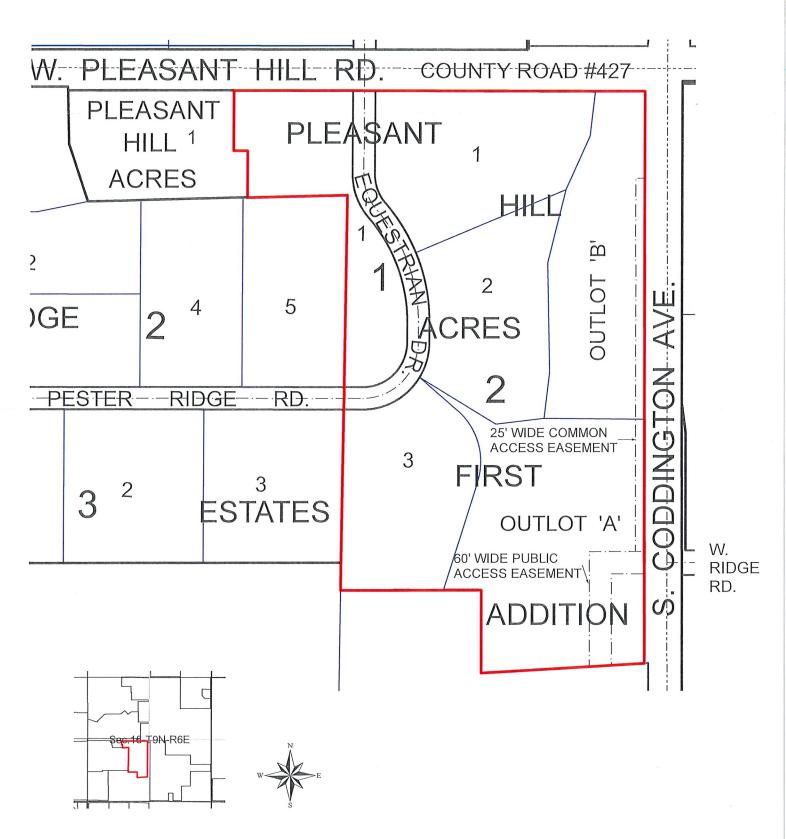

## BEFORE THE BOARD OF COUNTY COMMISSIONERS OF LANCASTER COUNTY, NEBRASKA

| IN THE MATTER OF COUNTY ) MAINTENANCE OF ROADS IN ) PLEASANT HILL ACRES FIRST ADDITION )                                      |                                                                                                                       |      |  | RESOLUTION NO.                                      | R-19-0065 |
|-------------------------------------------------------------------------------------------------------------------------------|-----------------------------------------------------------------------------------------------------------------------|------|--|-----------------------------------------------------|-----------|
|                                                                                                                               | WHEREAS, Pleasant Hill Acres First Addition is a validly platted subdivision located in Lancaster County and;         |      |  |                                                     |           |
|                                                                                                                               | WHEREAS, representatives of said Pleasant Hill Acres First Addition have requested that the County provide            |      |  |                                                     |           |
| maintenance for roads located therein.                                                                                        |                                                                                                                       |      |  |                                                     |           |
| NOW, THEREFORE, BE IT RESOLVED, by the Board of County Commissioners of Lancaster County, Nebraska, that                      |                                                                                                                       |      |  |                                                     |           |
| Lancaster County hereby accepts for County maintenance for certain roads and streets located within Pleasant Hill Acres First |                                                                                                                       |      |  |                                                     |           |
| Addition to wit:                                                                                                              |                                                                                                                       |      |  |                                                     |           |
| Roadways of approximately 1,045 linear feet in length and to include the following:                                           |                                                                                                                       |      |  |                                                     |           |
|                                                                                                                               | 1) Approximately 878 feet of Equestrian Drive                                                                         |      |  |                                                     |           |
|                                                                                                                               | 2) Approximately 167 feet of Pester Ridge Road                                                                        |      |  |                                                     |           |
|                                                                                                                               | All located in the SW% of Section 16, Township 9 North, Range 6 East of the 6th Principal Meridian, Lancaster County, |      |  |                                                     |           |
| Nebraska, as shown on Exhibit "A" attached hereto and incorporated herein by this reference.                                  |                                                                                                                       |      |  |                                                     |           |
| BE IT FURTHER RESOLVED that County Maintenance for the roads and streets listed above shall be exclusively limited to the     |                                                                                                                       |      |  |                                                     |           |
| following maintenance items:                                                                                                  |                                                                                                                       |      |  |                                                     |           |
| 1.                                                                                                                            | 1. Maintaining surfacing and subgrade of public roadways as per County requirements;                                  |      |  |                                                     |           |
| 2.                                                                                                                            | 2. Maintaining roadway drainage ditches and drainage culverts as per County requirements;                             |      |  |                                                     |           |
| 3.                                                                                                                            | 3. Maintaining development signing as per County requirements; and                                                    |      |  |                                                     |           |
| 4.                                                                                                                            | . Snow plowing of public roadways.                                                                                    |      |  |                                                     |           |
| <b>DATED</b> this day of, 20                                                                                                  |                                                                                                                       |      |  |                                                     |           |
|                                                                                                                               |                                                                                                                       |      |  | BY THE BOARD OF COUNTY CO<br>OF LANCASTER COUNTY NE |           |
|                                                                                                                               |                                                                                                                       |      |  |                                                     |           |
|                                                                                                                               |                                                                                                                       |      |  |                                                     |           |
|                                                                                                                               |                                                                                                                       |      |  |                                                     |           |
|                                                                                                                               |                                                                                                                       |      |  |                                                     |           |
|                                                                                                                               |                                                                                                                       |      |  |                                                     |           |
| APPROVED AS TO FORM THIS                                                                                                      |                                                                                                                       |      |  | \                                                   |           |
|                                                                                                                               | day of                                                                                                                | , 20 |  |                                                     |           |
| County Attorney's Office                                                                                                      |                                                                                                                       |      |  |                                                     |           |

## EXHIBIT "A" PLEASANT HILL ACRES FIRST ADD.

SEC. 16, T.9N., R.6E.