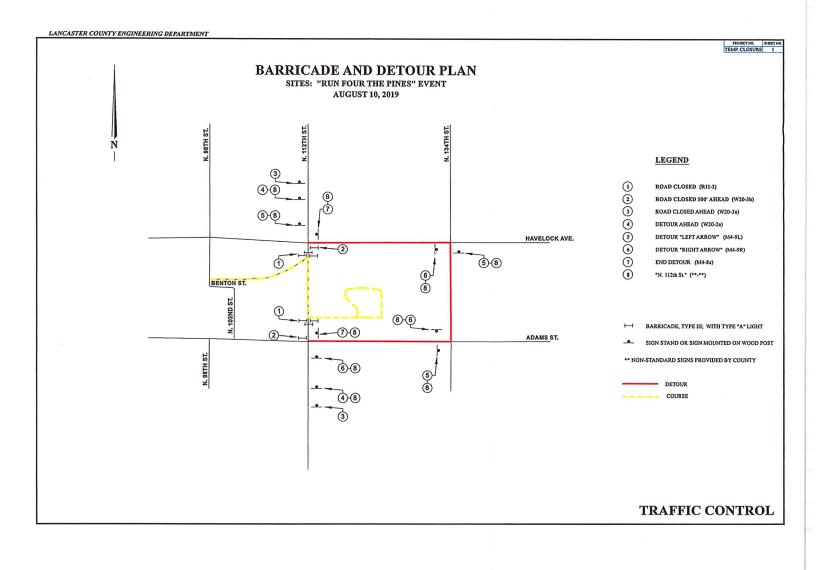

In examining the application the Lancaster County Sheriff's Office has concerns with the closure of N. 112<sup>th</sup> Street as it is a steadily traveled gravel road in Lancaster County unless applicant follows all of the suggestions set forth by the Lancaster County Engineering Department. In researching this application it was discovered that during a traffic count completed in 2018 a total of approximately 339 vehicles travel that road daily, which is a significant number of vehicles on a county gravel road. North 112<sup>th</sup> Street is a through county road in that area that accesses two state highways, Highway 6 and Highway 34. If road closure is approved the applicant shall use approved signage and comply with the detour plan set forth by the Lancaster County Engineering Department. The closure shall be in compliance with all regulations and traffic control plans at the expense of the applicant or sponsor of the event.