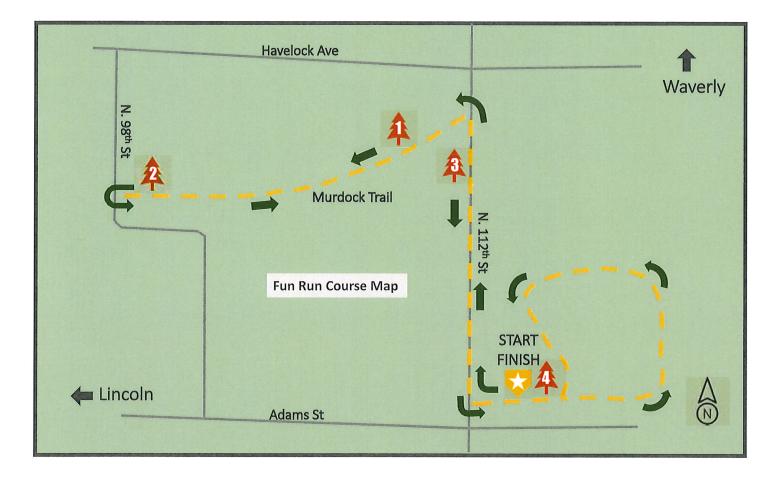

## SPECIAL EVENTS PERMIT APPLICATION Lancaster County, Nebraska

**Planned Route (describe in detail and attach map):** This is a 4 mile fun run starting and finishing at Prairie Pines Nature Preserve. Runners will exit PPNP on 112th, run

on 112th (we propose closing 112th between Adams and Havelock) 3/4th a mile to

Murdock trail. The runners will then run on Murdock trail.

(Attach additional sheets if necessary.)

Expected number of people attending:  $\frac{200}{100}$ 

Re: Special Events Permits from Mary Noel with Prairie Pines Partners/Lincoln Track Club

Dear Ms. McCullen:

This letter is regarding a request for a Special Events Permit from Mary Noel with Prairie Pines Partners/Lincoln Track Club for an event named "Run for the Pines". The applicant is requesting approval to close N. 112<sup>th</sup> Street, Lincoln, Lancaster County on August 10<sup>th</sup>, 2019 from 6:00 pm to 7:00 pm between Havelock Avenue and Adams Street. The closure would be to allow runners to run approximately <sup>3</sup>/<sub>4</sub> of a mile from the Prairie Pines Nature Preserve, 3100 N. 112<sup>th</sup> Street, Lincoln, Lancaster County, Nebraska to the Murdock Trail. The runners will then continue on the Murdock Trail for a total of a 4 mile run. The applicant expects approximately 200 participants.