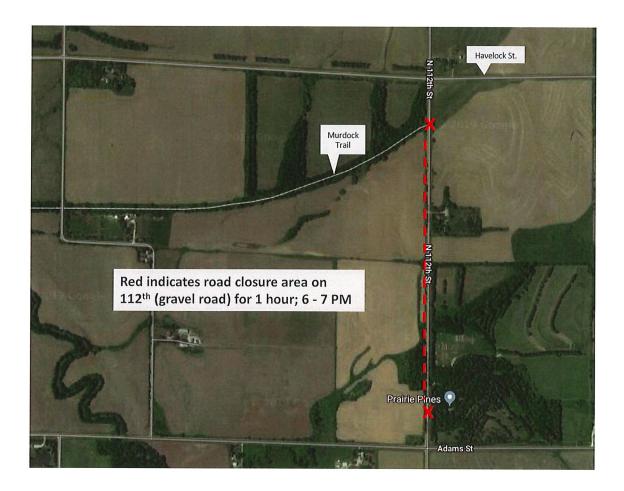

on 112th (we propose closing 112th between Adams and Havelock) 3/4th a mile to

Murdock trail. The runners will then run on Murdock trail.

(Attach additional sheets if necessary.)

Expected number of people attending:  $\frac{200}{100}$ 

Re: Special Events Permits from Mary Noel with Prairie Pines Partners/Lincoln Track Club

Dear Ms. McCullen:

This letter is regarding a request for a Special Events Permit from Mary Noel with Prairie Pines Partners/Lincoln Track Club for an event named "Run for the Pines". The applicant is requesting approval to close N. 112<sup>th</sup> Street, Lincoln, Lancaster County on August 10<sup>th</sup>, 2019 from 6:00 pm to 7:00 pm between Havelock Avenue and Adams Street. The closure would be to allow runners to run approximately <sup>3</sup>/<sub>4</sub> of a mile from the Prairie Pines Nature Preserve, 3100 N. 112<sup>th</sup> Street, Lincoln, Lancaster County, Nebraska to the Murdock Trail. The runners will then continue on the Murdock Trail for a total of a 4 mile run. The applicant expects approximately 200 participants.

In examining the application the Lancaster County Sheriff's Office has concerns with the closure of N. 112<sup>th</sup> Street as it is a steadily traveled gravel road in Lancaster County unless applicant follows all of the suggestions set forth by the Lancaster County Engineering Department. In researching this application it was discovered that during a traffic count completed in 2018 a total of approximately 339 vehicles travel that road daily, which is a significant number of vehicles on a county gravel road. North 112<sup>th</sup> Street is a through county road in that area that accesses two state highways, Highway 6 and Highway 34. If road closure is approved the applicant shall use approved signage and comply with the detour plan set forth by the Lancaster County Engineering Department. The closure shall be in compliance with all regulations and traffic control plans at the expense of the applicant or sponsor of the event.