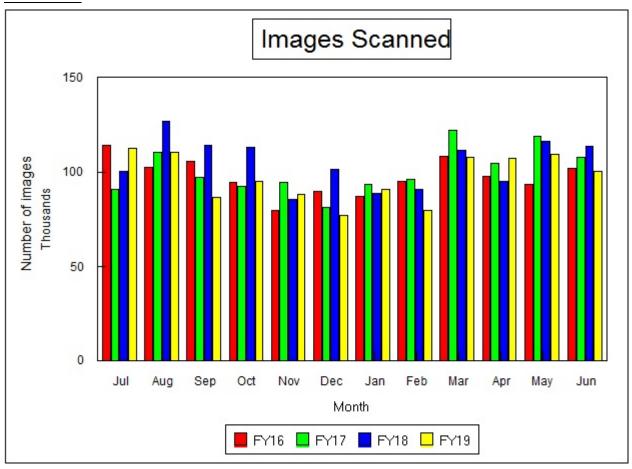

## **Lancaster County Records & Information Management**

Monthly Report June 2019

## **STATISTICS**



Departments for which we provided scanning services this month are:

Assessor
Building & Safety
City Clerk
Community Corrections
County Court
District Court
Fire & Rescue Department
Human Resources

Jury Commissioner
Lincoln Transportation & Utilities
Parks & Recreation
Records & Information Management
Register of Deeds
Treasurer





| Records Center Activity June 2019 |                              |                       |          |                       |
|-----------------------------------|------------------------------|-----------------------|----------|-----------------------|
| Month                             | Cubic Feet<br>Transferred In | Cubic Feet<br>Removed | Balance  | Reference<br>Requests |
| June                              | 164                          | 42