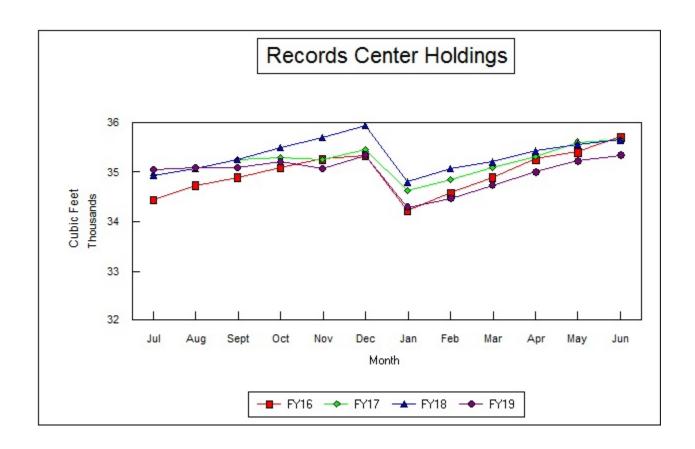

Jury Commissioner
Lincoln Transportation & Utilities
Parks & Recreation
Records & Information Management
Register of Deeds
Treasurer

| Records Center Activity June 2019 |                              |                       |          |                       |
|-----------------------------------|------------------------------|-----------------------|----------|-----------------------|
| Month                             | Cubic Feet<br>Transferred In | Cubic Feet<br>Removed | Balance  | Reference<br>Requests |
| June                              | 164                          | 42                    | 35,342.5 | 495                   |

The above figures include records stored for:

Adult Probation Aging Assessor Attorney

**Building & Safety** 

City Clerk City Council City Treasurer

**Community Corrections** 

Corrections County Clerk County Court District Court