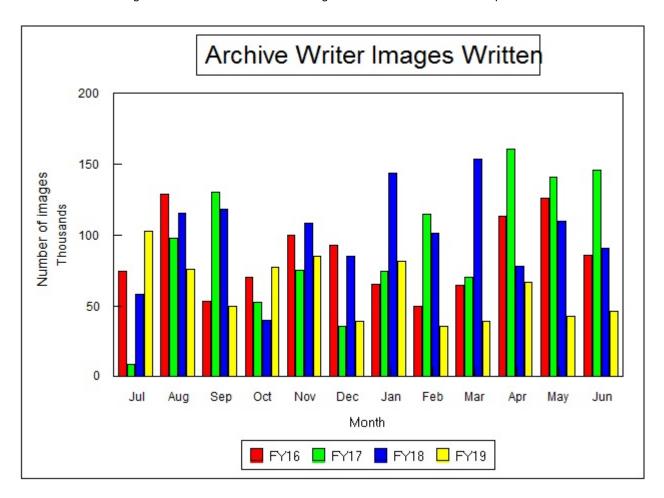

Sheriff

Superintendent of Schools

Treasurer

Urban Development Veterans Service Archive writer images are scanned electronic images written to microfilm for permanent retention.

Departments for which we provided archive writer services this month are:

District Court Register of Deeds Sarpy County State Records Management Division Microfilm production is microfilming paper documents.

Departments for which we provided microfilming services this month are: