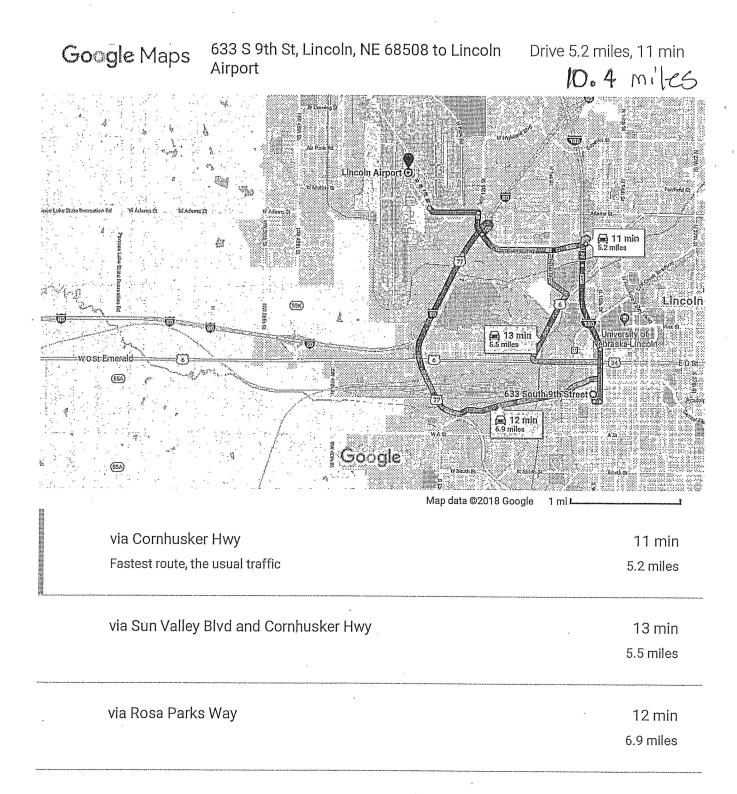

# Lancaster County Claim for Travel Expenditures

| Last                         | Last Name, First Name, MI                                                                                 |                                                               |                           | Organi                       | Organization                |                |                               | ımber                      |               |                        |
|------------------------------|-----------------------------------------------------------------------------------------------------------|---------------------------------------------------------------|---------------------------|------------------------------|-----------------------------|----------------|-------------------------------|----------------------------|---------------|------------------------|
|                              | Neinde                                                                                                    | $S_{1}$                                                       | Rebe                      | CC 2                         | Publ                        | ic before      | der                           | 402-64                     | 1-941D        |                        |
|                              | I                                                                                                         | Date                                                          | 7                         | ime                          | T                           | Da             |                               | T                          | ime           |                        |
| Depa                         | rted <b>(9/2)</b>                                                                                         | 19                                                            | 11:                       | 30A                          | Return                      | 10/5           | 19                            | 2                          | 1:340         | ¥                      |
| Loc                          | ation Travel                                                                                              | ed To (                                                       | City and                  | State):                      |                             |                |                               |                            | ,             |                        |
|                              | Boltin                                                                                                    |                                                               | Mary                      |                              |                             |                |                               |                            |               |                        |
|                              |                                                                                                           |                                                               |                           |                              | Claimed                     |                |                               |                            |               |                        |
| Date                         |                                                                                                           | Lunch                                                         | Supper                    | Amount                       | Date                        | Breakfast      | Lunch                         | Supper                     | Amount        | `                      |
| 6/2                          |                                                                                                           | #16                                                           | 425                       | 441                          | -                           |                |                               |                            |               |                        |
| 6/3/                         |                                                                                                           | #16<br>#16                                                    | <b>\$25</b>               | \$ 52<br>\$ 52               |                             |                |                               |                            | -             |                        |
| 65                           |                                                                                                           | # 16                                                          | 7                         | 427                          |                             |                |                               |                            |               |                        |
|                              |                                                                                                           |                                                               |                           |                              |                             |                |                               |                            |               |                        |
|                              |                                                                                                           |                                                               |                           |                              |                             |                |                               |                            |               |                        |
| L                            | e the meals to be                                                                                         | <u> </u>                                                      | <u> </u>                  |                              | <u> </u>                    |                |                               |                            |               |                        |
| hig<br>TRA<br>IF YE<br>DID   | ost localities \$52.0 h-cost localities \$  VEL BY PRIVATE  S, NUMBER OF M  YOU RECEIVE A  S, PAYMENT VOL | 55.00 ( \$14<br>AUTO (O<br>IILES CLAI<br>TRAVEL A<br>JCHER NU | WNER/OP MED: DVANCE: MBER | \$20 lunch, \$  ERATOR):  AM | (YES)  @ \$.5  YES  OUNT \$ | NO 10 4 F      | ion disp<br>imes s<br>o parks | oort 12<br>00 12<br>00 fee |               |                        |
|                              | ate                                                                                                       |                                                               | Desc                      | litures (Exc<br>cription     | cluding Mea                 | als)           | Amt Clai                      | 1                          | Allowed       | 1 - 22 00              |
| 6/2                          |                                                                                                           |                                                               |                           |                              |                             |                | \$ 20.                        | 24 7                       | tugot to pu   | on peard<br>not accept |
| 6/5                          | 119 Uber                                                                                                  | to Air                                                        | por t                     |                              |                             |                | M 35                          | .53 -                      |               | not acced              |
| (1) f                        | 119 NLADE                                                                                                 | + CEC                                                         | , fee                     |                              |                             |                | 425                           | .00                        | bacto         | 2-card                 |
|                              | NLADA                                                                                                     |                                                               |                           |                              |                             |                |                               |                            | ne j          | -Cara                  |
| V III                        | NSYLVANIA NW#5<br>NGTON, DC 20006<br>024520620                                                            |                                                               | ging (detai               | led), auto r                 | ental, airlii               | ne tickets, o  | ut of pock                    | xet expense                | es for County |                        |
| Tota!                        | 60                                                                                                        | F 00 -                                                        |                           |                              |                             |                |                               |                            |               | ¬                      |
|                              |                                                                                                           |                                                               | The<br>e and              | Signature                    | e of Claimant               | _              |                               | Da                         | ate           |                        |
| CREDIT CARE<br>VISA 0219     | ) SALE \$2                                                                                                | 5.00 ru                                                       | c and                     | Ros                          | 12000                       | hund           | ۸.۱                           | l                          | 41119         |                        |
| 04 Jun 2019<br>\$2 06   Meth | no EMV<br>X -{XXXXXXXXXX<br>ACULLI                                                                        |                                                               | prove this                | Signature                    | e of Departme               | ent Read or Do | esignee                       | Da<br>/13/19               | ate           |                        |
| Auth #: 00462                |                                                                                                           |                                                               |                           |                              |                             |                |                               |                            |               |                        |
| M.D: * + +* ***              |                                                                                                           |                                                               |                           |                              |                             |                |                               |                            |               |                        |
| AD: AŪŪŪŪŪ<br>AthNtwkNiii    | .010<br>V"A                                                                                               |                                                               |                           |                              |                             |                |                               |                            |               |                        |