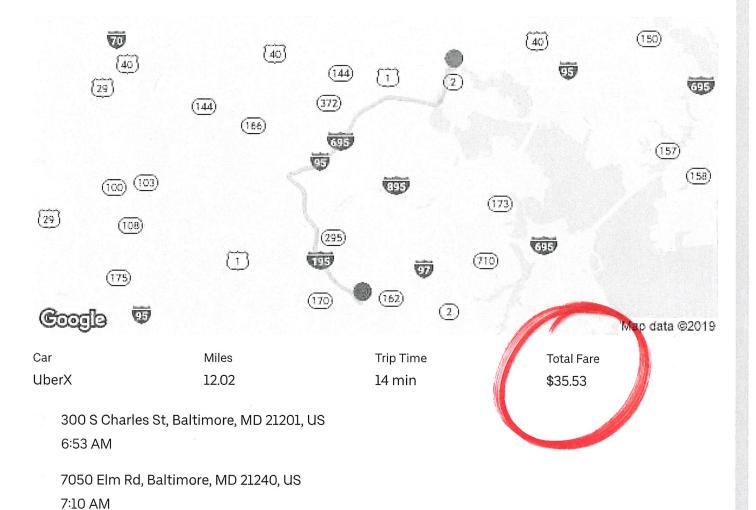

### Uber

5 June 2019, 6:53 am Request

Rate trip \* \* \* \* \*

Resend Receipt 📮

#### Fare Breakdown