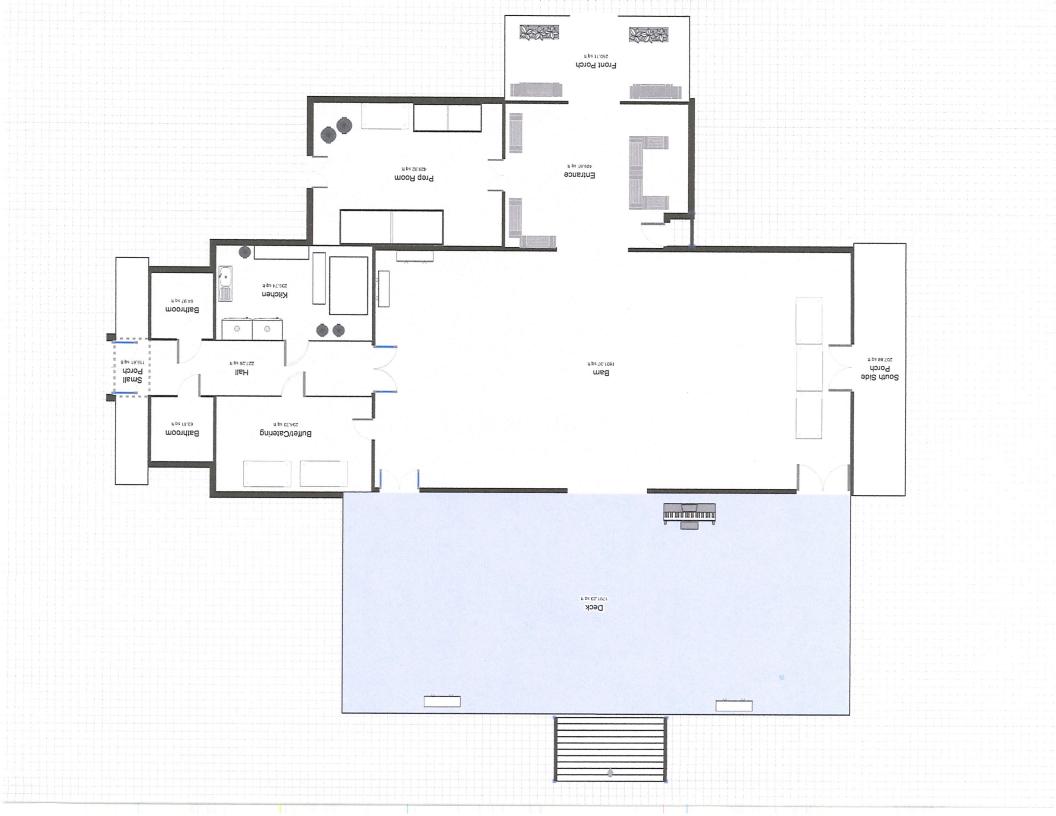

# **OUTDOOR AREA DIAGRAM**

HOW AREA WILL BE PATROLLED bar Staff, event Staff, t Security

- IF APPLICABLE, OUTDOOR AREA MUST BE CONNECTED TO INDOOR AREA IF INDOOR AREA IS TO LICENSED
- MEASUREMENT OF OUTER WALLS OF AREA TO BE LICENSED MUST INCLUDED LENGTH & WIDTH IN FEET
- DOUBLE FENCING IS REQUIRED FOR ALL NON-PROFIT ORGANIZATIONS UNLESS FORM #140 IS FILED WITH THIS FORM AND IS APPROVED BY THE COMMISSION
- RETAILER LIQUOR LICENSE HOLDERS ARE NOT REQUIRED TO DOUBLE FENCE, ALTHOUGH MEASURES NEED TO BE TAKEN TO SECURE THE AREA

DIAGRAM OF PROPOSED AREA:

Attached

Form 109 Rev Nov 2016