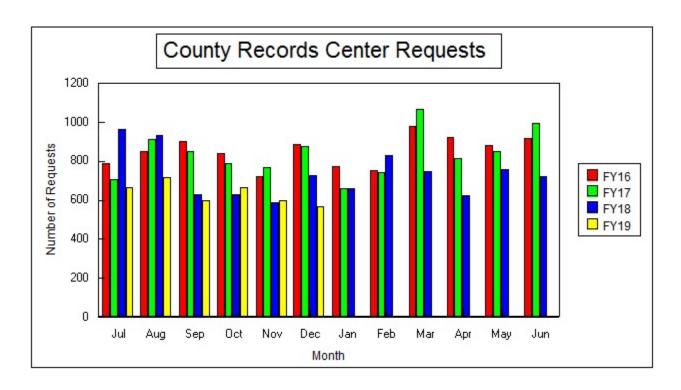

| Records Center Activity December 2018 |                              |                       |          |                       |
|---------------------------------------|------------------------------|-----------------------|----------|-----------------------|
| Month                                 | Cubic Feet<br>Transferred In | Cubic Feet<br>Removed | Balance  | Reference<br>Requests |
| December                              | 328                          | 65                    | 35,334.5 | 570                   |