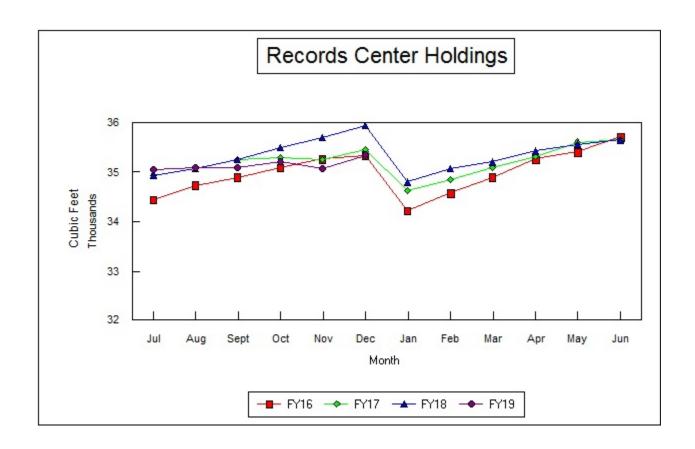

| Records Center Activity December 2018 |                              |                       |          |                       |
|---------------------------------------|------------------------------|-----------------------|----------|-----------------------|
| Month                                 | Cubic Feet<br>Transferred In | Cubic Feet<br>Removed | Balance  | Reference<br>Requests |
| December                              | 328                          | 65                    | 35,334.5 | 570                   |

The above figures include records stored for:

Adult Probation
Aging
Assessor
Attorney

Building & Safety

City Clerk City Council City Treasurer

**Community Corrections** 

Corrections County Clerk County Court District Court

District Court Reporters Employee Advisory Team

Engineer

Finance
Fire & Rescue
Health Department
Human Services
Juvenile Court
Juvenile Court Reporters

Juvenile Detention Center

Juvenile Probation

Jury Commissioner Human Resources Lincoln Electric System Lincoln Police Department

Manor

Mayor's Office Parks & Recreation Planning Department Property Management Public Defender

Public Works & Utilities

Railroad Transportation Safety

District

Records & Information

Management
Register of Deeds
Safety & Training (

Safety & Training Office

Sheriff

Superintendent of Schools

Treasurer

Urban Development Veterans Service Archive writer images are scanned electronic images written to microfilm for permanent retention.

Departments for which we provided archive writer services this month are: