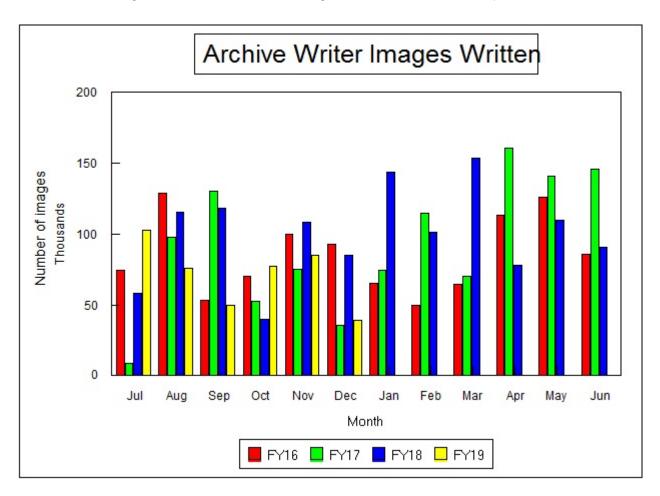

Safety & Training Office

Sheriff

Superintendent of Schools

Treasurer

Urban Development Veterans Service Archive writer images are scanned electronic images written to microfilm for permanent retention.

Departments for which we provided archive writer services this month are:

City Clerk District Court Sarpy County Microfilm production is microfilming paper documents.

Departments for which we provided microfilming services this month are:

Corrections
Public Defender

We also provide film duplicating service for: State Records Management Division