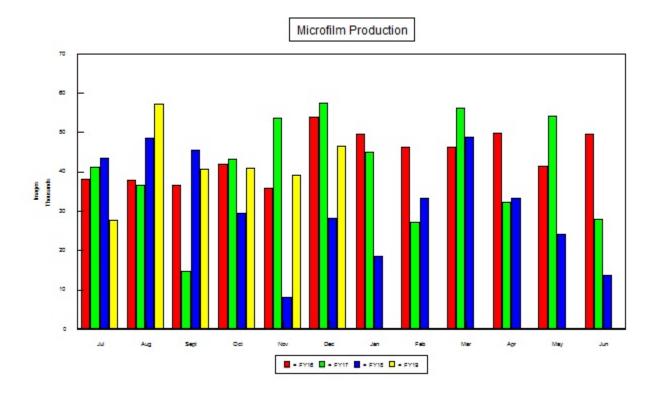

City Clerk District Court Sarpy County Microfilm production is microfilming paper documents.

Departments for which we provided microfilming services this month are:

Corrections
Public Defender

We also provide film duplicating service for: State Records Management Division