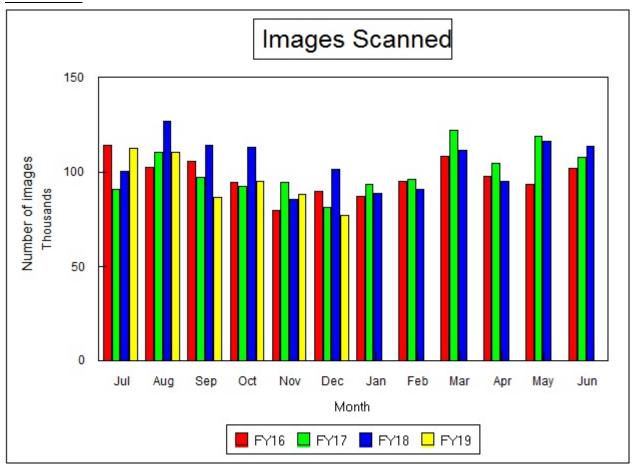

## **STATISTICS**

Departments for which we provided scanning services this month are:

Assessor
Building & Safety
City Clerk
County Court
District Court
Fire & Rescue Department
Human Resources

Jury Commissioner
Parks & Recreation
Public Works & Utilities
Records & Information Management
Register of Deeds
Treasurer