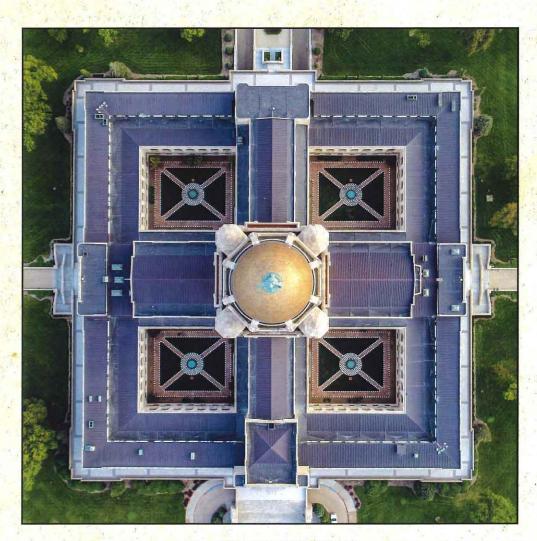

### THE CAPITOL COURTYARD GARDENS PROJECT

The Nebraska Association of Former State Legislators is leading a \$1.4 million campaign to restore landscaping of the four courtyards inside the Nebraska State Capitol and establish an endowment to preserve those gardens.

When State government began using the Capitol in 1932, the building was incomplete as the interior courtyards had landscaping but no fountains. The State provided \$3.1 million for the fountains, which were installed and dedicated in 2017 during the Sesquicentennial celebration.

This project will provide funding for the restoration of the courtyard landscaping which has been missing since the 1960s due to lack of funds. The project includes irrigation and drainage systems, plantings and a \$1 million maintenance and ongoing care endowment.

Once the gardens are finished, Capitol Architect Bertram Goodhue's vision for the National Historic Landmark State Capitol will finally be realized and future generations of Nebraskans can enjoy these beautiful retreats for many years to come.

When State government began using the Capitol in 1932, the building was incomplete as the interior courtyards had landscaping but no fountains. The State provided \$3.1 million for the fountains which were installed and dedicated in 2017 during the Sesquicentennial celebration. This project will provide funding for the restoration of the landscaping inside the Capitol courtyards which has been missing since the 1960s due to lack of funds. The project includes irrigation and drainage systems, plantings and a \$1 million maintenance and ongoing care endowment. Once the gardens are finished, Capitol Architect Bertram Goodhue's vision for the National Historic Landmark State Capitol will finally be realized and this historic, unique attraction will provide a compelling new reason for people to visit Lincoln and tour the State Capitol.

### Please describe project as indicated above.

- An Opportunity to Complete the Vision for our State Capitol: The Capitol Courtyard Gardens project was initiated in 2017 by the Nebraska Association of Nebraska Former State Legislators, which was established to include all former senators and to undertake projects for the benefit of Nebraskans. Campbell's Nurseries of Lincoln and the Big Muddy Workshop of Omaha updated the original landscape plan developed in 1933 by architect Ernst Herminghaus (who also designed Pioneers Park) to include newly developed, hardier varieties that will survive in a changing climate. Although similar in overall plant layout and border design, the flower beds in each courtyard are distinctly different in color palette, with a series of taller shrubs and small trees against the building, and low-growing hedges along the interior sidewalks. Each courtyard will have its own unique mix of colorful plants that includes tulips, petunias, roses, lilacs, hydrangeas and other varieties. The landscaping will put the finishing touches on the Nebraska State Capitol, a National Historic Landmark.
- An Opportunity for Partnering and Economic Impact to Lancaster County: Now that the State has provided the resources for the fountains, all that is needed is to restore the courtyard gardens. Support from Lancaster County will boost our ability to leverage support from private sources across the state and result in a substantial public-private partnership with enormous public benefit and economic impact to the area.
- Expands Tourism Potential: The finished gardens will be a new attraction for all Capitol visitors, garden clubs and others. This project will complete the vision of the Capitol architect and create an incredible, rare enhancement of one of Lincoln's top tourism attractions.