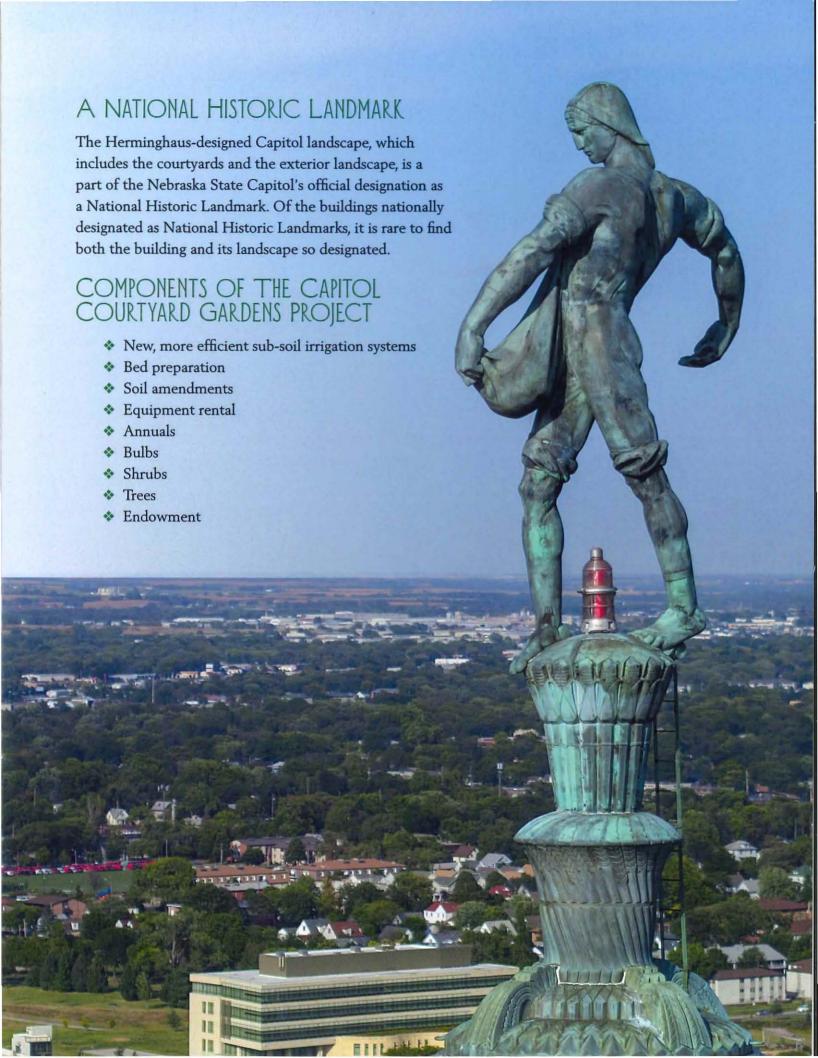

# FINISHING THE CAPITOL COURTYARD GARDENS

### If yes, please describe the entire project:

The courtyard gardens are the missing pieces of the original Capitol design. The Nebraska Association of Former State Legislators championed a \$3.1 million State appropriation for installation of the courtyard fountains in 2017. However, the State cannot commit additional funds to restore the landscaping or to maintain the courtyards at this time. The Herminghaus-designed Capitol landscape, which includes the courtyards and the exterior landscape, is part of the Nebraska State Capitol's official designation as a National Historic Landmark. Of the buildings nationally designated as National Historic Landmarks, it is rare to find both the building and its landscape so designated. The restoration of the courtyard gardens and the establishment of an endowment fund to ensure that the courtyards remain beautiful forever is the last step in a 30-year effort to complete and restore the Capitol as envisioned by architect Bertram Goodhue and others. Our National Landmark State Capitol is a top tourism attraction in Lincoln and Lancaster County.