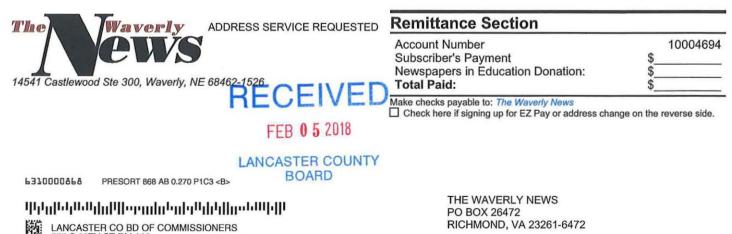

| Account Activity Account Number: | 10004694  |
|----------------------------------|-----------|
| Notice Date:                     | 1/17/2018 |
| Current Paid Through Date:       | 3/1/2018  |
| Subscription Type:               | Thursday  |