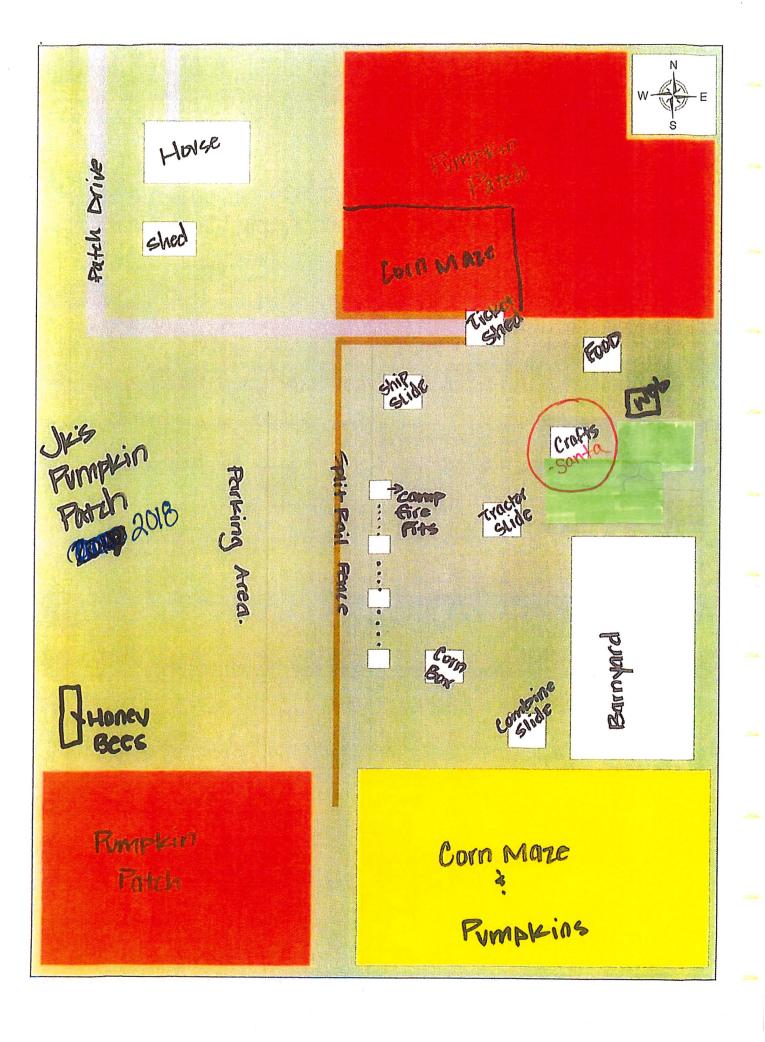

**Subject:** JK's pumpkin patch amendment

Hello All,

Hope everyone had an enjoyable long holiday weekend.

JK's pumpkin patch would like to amend their amusement license and add one day in December to allow for Santa pictures. I have attached their amendment form along with their previously approved amusement license. All of your initial recommendations are attached at the end of the amusement license if you need to review your previous approvals.

Re: Amendment to the Amusement License from Josh & Amanda Kadavy to operate JK's Pumpkin Patch dated August 2, 2018.

Dear Ms. McCullen:

This letter is regarding an amendment request to the annual application for an Amusement License from Josh and Amanda Kadavy, to operate JK's Pumkin Patch dated August 2, 2018. Josh and Amanda Kadavy are requesting to host Santa at JK's Pumpkin Patch on Saturday, December 15, 2018, between 10:00 a.m., and 7:00 p.m. The event will take place at 757 Bluff Road, Lincoln, Lancaster County, Nebraska.