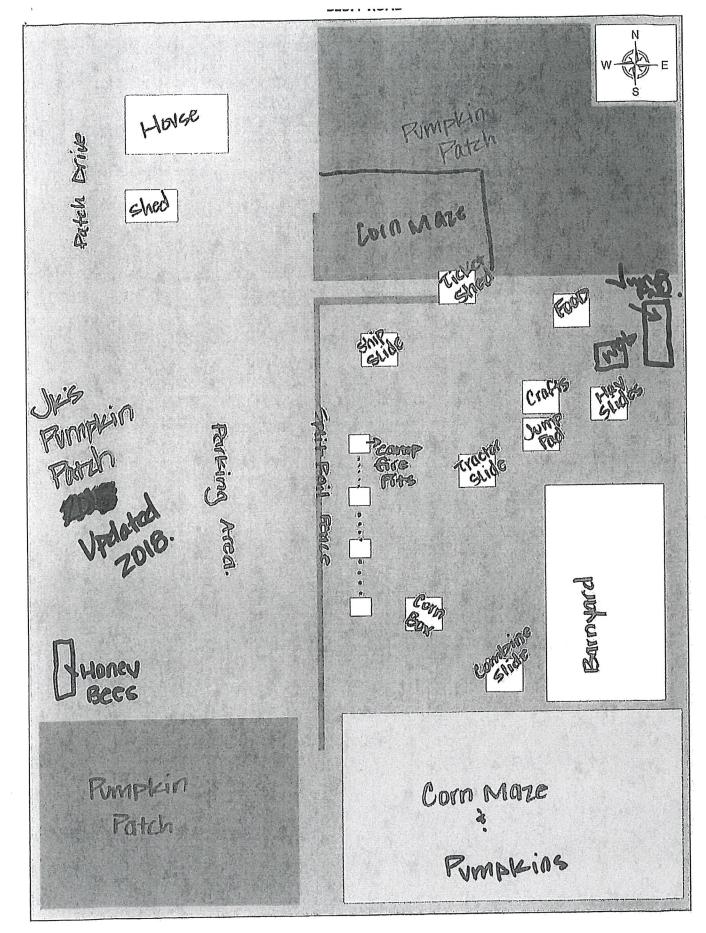

**Subject:** JK's pumpkin patch amendment

Hello All,

Hope everyone had an enjoyable long holiday weekend.

JK's pumpkin patch would like to amend their amusement license and add one day in December to allow for Santa pictures. I have attached their amendment form along with their previously approved amusement license. All of your initial recommendations are attached at the end of the amusement license if you need to review your previous approvals.

Re: Amendment to the Amusement License from Josh & Amanda Kadavy to operate JK's Pumpkin Patch dated August 2, 2018.

Dear Ms. McCullen:

This letter is regarding an amendment request to the annual application for an Amusement License from Josh and Amanda Kadavy, to operate JK's Pumkin Patch dated August 2, 2018. Josh and Amanda Kadavy are requesting to host Santa at JK's Pumpkin Patch on Saturday, December 15, 2018, between 10:00 a.m., and 7:00 p.m. The event will take place at 757 Bluff Road, Lincoln, Lancaster County, Nebraska.