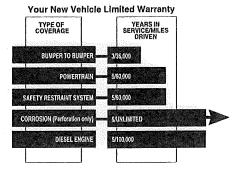

#### QUICK REFERENCE: WARRANTY COVERAGE

This chart gives a general summary of your warranty coverage provided by Ford Motor Company under the **New Vehicle Limited Warranty**. Please refer to the description of warranty coverage for more specific information.

For each type of coverage, the chart shows two measures:

years in service

miles driven

The measure that occurs first determines how long your coverage lasts. For example: Your Bumper to Bumper Coverage lasts for three years - unless you drive more than 36,000 miles before three years elapse. In that case, your coverage ends at 36,000 miles.

For more details on coverage, see:

- ➤ What is Covered? (pages 8-12)
- ➤ What is Not Covered? (pages 12-15)