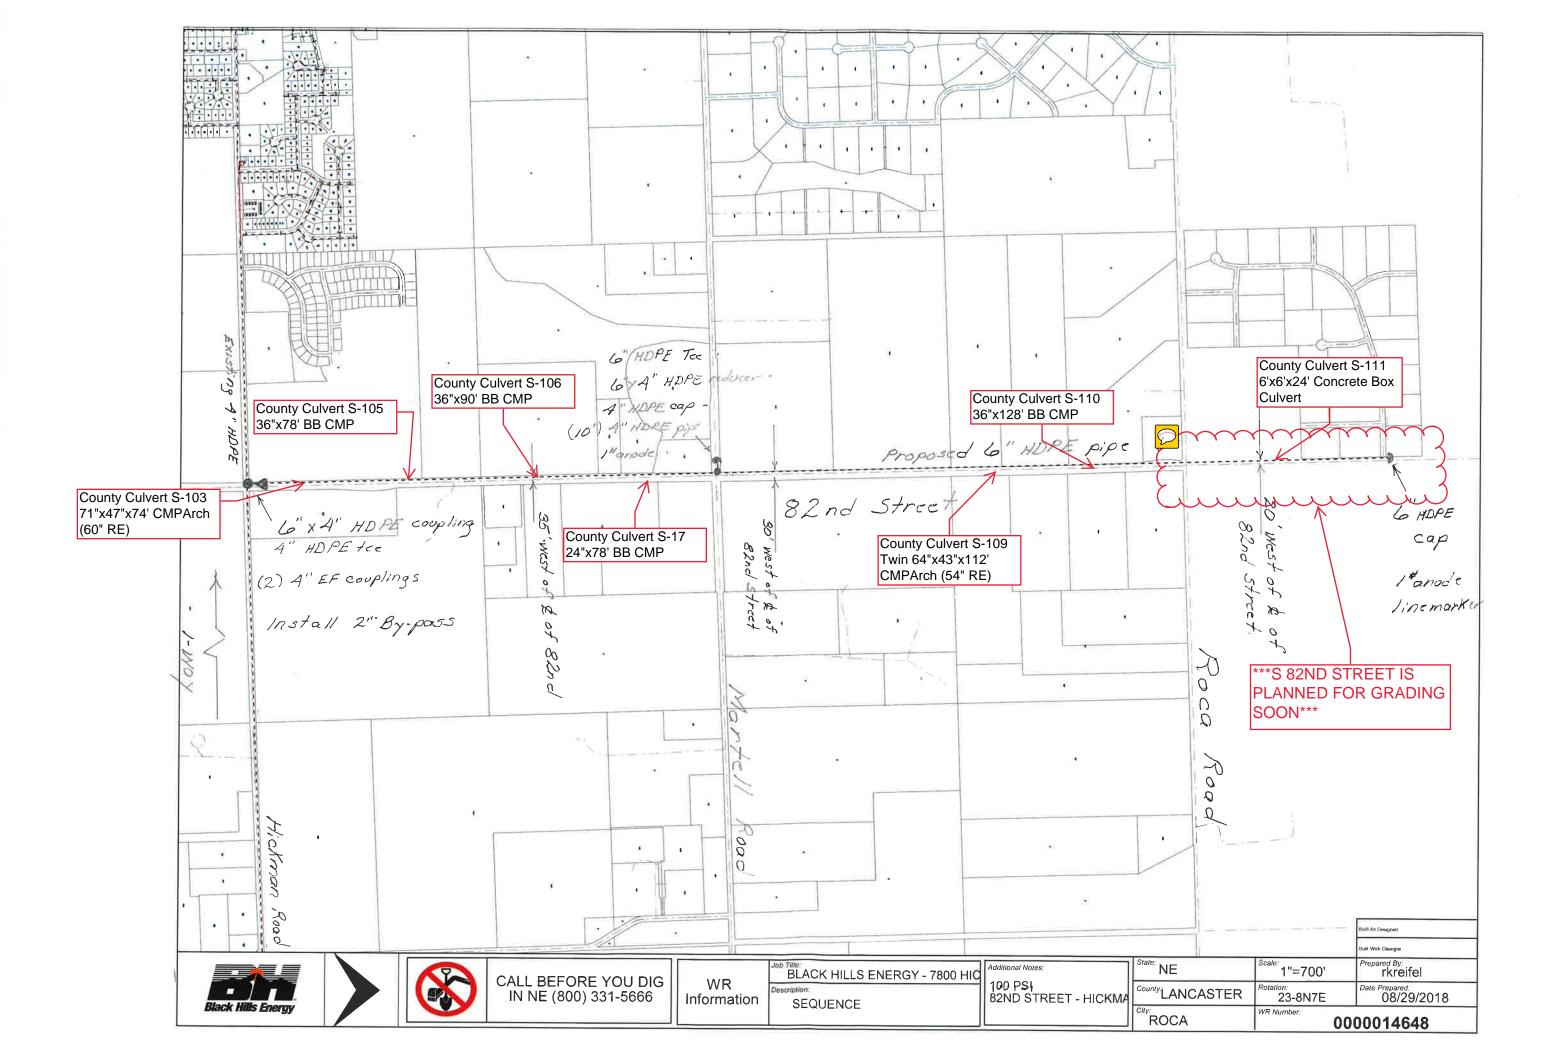

#### UTILITY PERMIT REQUIREMENTS

- <u>NOTE</u> If Engineer plan sheet project notes conflict with Lancaster County's utility permit application requirements and the special utility permit requirements, the utility permit application requirements and special utility permit requirements shall govern. See Page 6 for additional requirements upon permit approval.
- 1. Unless agreed to in writing in advance by the owner, the depth of installed facilities shall be at a minimum as follows:
  - A. For utility installation parallel to the roadway, the minimum depth of burial will be 42" (48" in road ditches) measured from the ground surface to the top of the utility, except as noted in "C" below.
  - B. For utility installation transverse to the roadway the minimum depth of burial will be 48" measured from the ground surface to the top of the utility, except as noted in "C" below.
  - C. The minimum depth of burial beneath drainage structures, waterways, creek channels, or culverts within 5' of the utility route will be 72", measured from the flow line of the drainage structure, waterway, or creek channel (whichever is lower), to the top of the utility.
  - D. No utility will be buried directly above a drainage structure, <u>regardless of the burial depth</u>.
  - E. All crossings with existing utilities will be separated by a minimum of 24", both horizontally and vertically.
  - F. All paved road and paved driveway crossings will be dry-bored.
  - G. All areas disturbed by construction will be restored to their pre-construction condition. This includes: all open-cut crossings to be backfilled with material excavated from trench; no sand or crushed rock backfill will be allowed; and compaction of backfills to a density equal to or greater than the surrounding soil in and around trenches, bore pits, pull boxes, and other utility appurtenances. It also includes replacing roadway and driveway surfacing lost or damaged by construction, and re-seeding of all areas disturbed by the work.
  - H. Trees within the right-of-way will be preserved by the contractor when possible. All trees, bushes, brush, debris piles, resulting from clearing or grubbing operations will become the property of the contractor and will be removed from county property at the contractor's expense.
- 2. The contractor performing the work shall have onsite a copy of approved utility permit allowing permitted work to be done within County Road Right-of-Way.
- 3. The utility owner or his representative will mark all existing Lancaster County drainage structures along the proposed utility installation route 24 hours prior to construction at a culvert site. All structures will be marked in a manner so as to allow the Utility's Contractor to identify all "Bore" locations.
- 4. The contractor will notify Lancaster County Maintenance Superintendent Ron Bohaty at 402-441-7797, within 48 hours, prior to commencing construction on county right-of way.
- 5. Contractor performing the work to submit insurance certificate naming Lancaster County as additional insured prior to any activities in the right-of-way. Contractor shall also provide Lancaster County a 30 day notice of cancellation, non-renewal or any material reduction of insurance coverage.
- 6. The applicant, or his contractor, shall contact the local utility companies and request location of any buried utilities. Damage to any utilities, either on County right-of-way or adjacent to County right-of-way, shall be repaired at the expense of the applicant or his contractor.

- 7. Future road construction work could necessitate relocation of utilities. Those utility relocation costs shall be borne by the utility owner.
- 8. All trenches shall be backfilled the same day trench was excavated except for the portion where the work is to be continued the next day. The portion left open for work continuation shall be protected by barricades with flashing lights at night. No open trenches in the roadway will be allowed overnight. (Except when such road is closed for construction or except with prior conditional approval to be noted on page #6)
- 9. Roads may be closed for a maximum of 12 hours, with prior review and approval from this office. (See #11 for signage layout)
- 10. Road closures longer than 12 hours will require prior review and shall include an approved detour plan. (See #11 for signage layout)
- 11. Three Type III barricades w/Type A flashing lights shall be placed on each side of construction site. "Road Closed" {R 1 1-2) signs shall be mounted on the middle barricade on each side of the construction site. At the nearest intersection each way from crossing, a "Road Closed \_\_\_\_\_ Miles ahead -- Local Traffic Only" (R11-3) sign shall be placed.
- 12. All barricading, flagmen, warning signs, etc. shall conform to the current *Manual on Uniform Traffic Control Devices*.
- 13. No equipment shall be left unattended on public right-of-way. No trenches shall be left open after working hours. No equipment shall block traffic control devices. If necessary, flagmen shall be required.
- 14. All pipe and encasements to conform to State Highway Standards.
- 15. Notification of proposed utility work to adjacent landowners shall be the responsibility of the Utility Company and or their Agents.
- 16. \*\*\*Utility Company and or their Agents shall be responsible to notify the Lancaster County Engineering
  Department upon completion of permitted utility work.\*\*\*