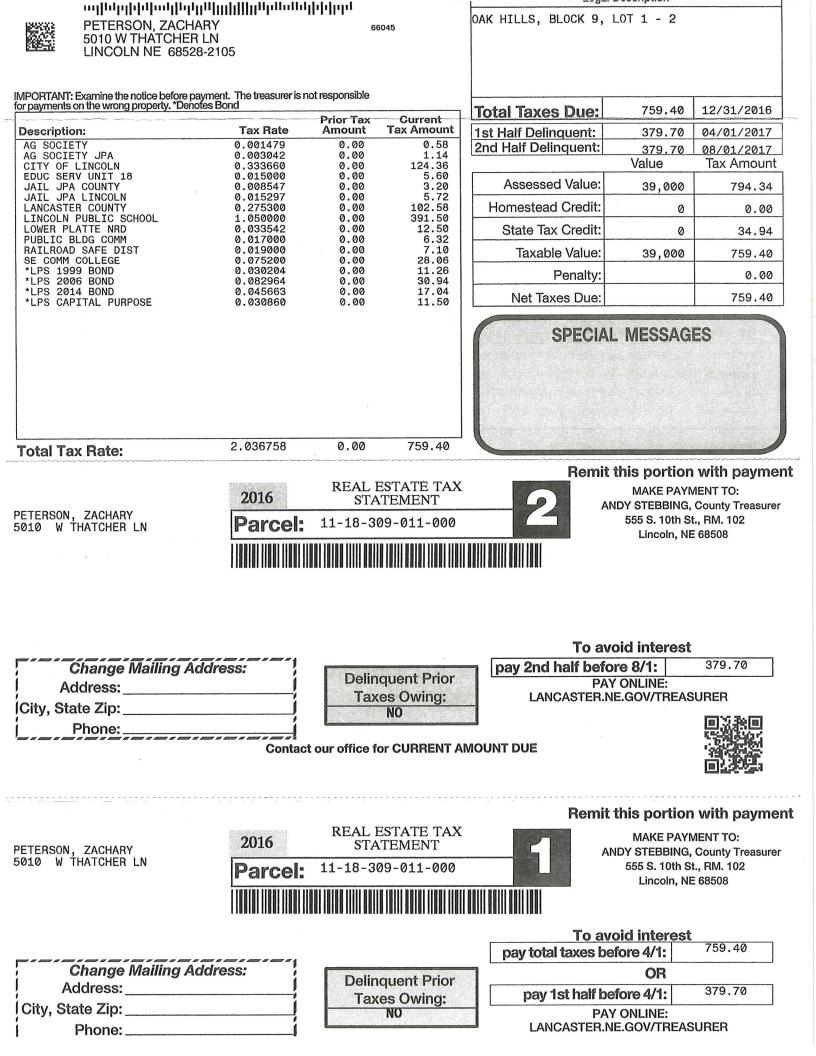

My address is 5010 W. Thatcher Lane, Lincoln NE, 68528 Parcel ID; 11-18-309-011-000

Best Regards, Zachary Peterson 8-24-18

#### For Tax Years 2016-2018

| Name and Address of Taxpayer:<br>PETERSON, ZACHARY<br>5010 W THATCHER LN<br>LINCOLN,NE 68528 | Legal Description:<br>OAK HILLS, BLOCK 9, Lot 1 - 2 |
|----------------------------------------------------------------------------------------------|-----------------------------------------------------|
| Parcel ID: 11-18-309-011-000                                                                 | Situs Address:5010 W THATCHER LN                    |

| YEAR | Prior Assessed Value | New Assessed Value |
|------|----------------------|--------------------|
| 2016 | 39,000               | 153,000            |
| 2017 | 39,000               | 153,000            |
| 2018 | 39,000               | 153,000            |