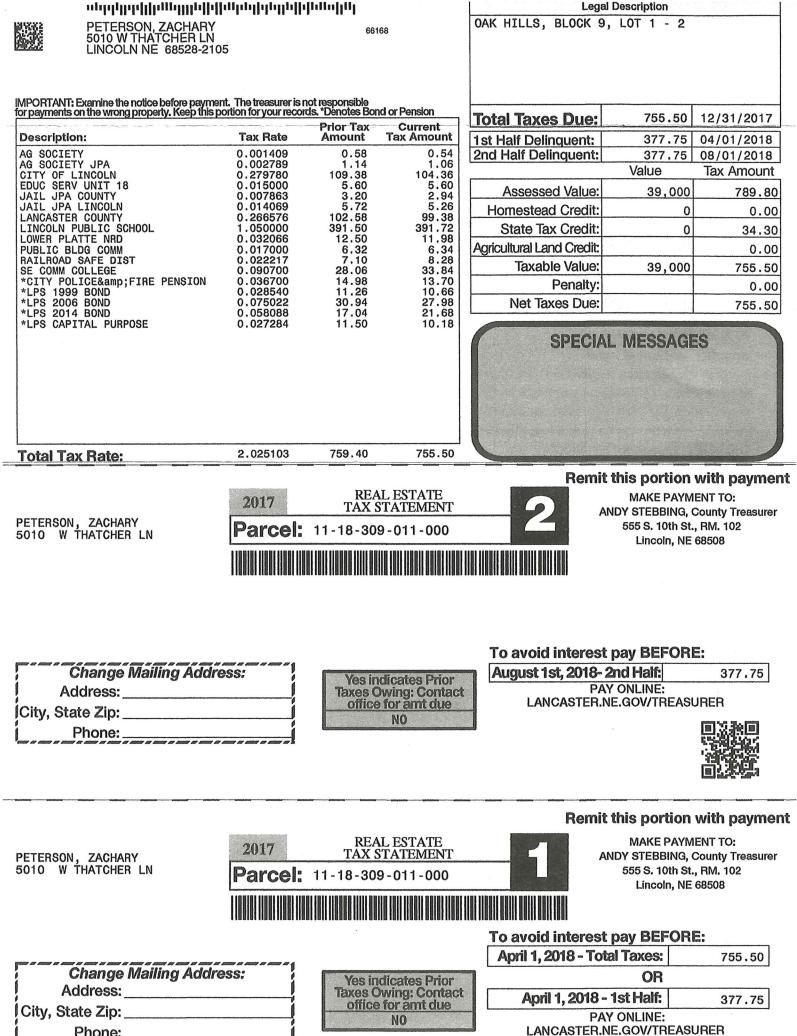

My address is 5010 W. Thatcher Lane, Lincoln NE, 68528 Parcel ID; 11-18-309-011-000

Best Regards, Zachary Peterson 8-24-18

#### For Tax Years 2016-2018

| Name and Address of Taxpayer:<br>PETERSON, ZACHARY<br>5010 W THATCHER LN<br>LINCOLN,NE 68528 | Legal Description:<br>OAK HILLS, BLOCK 9, Lot 1 - 2 |
|----------------------------------------------------------------------------------------------|-----------------------------------------------------|
| Parcel ID: 11-18-309-011-000                                                                 | Situs Address:5010 W THATCHER LN                    |

| YEAR | Prior Assessed Value | New Assessed Value |
|------|----------------------|--------------------|
| 2016 | 39,000               | 153,000            |
| 2017 | 39,000               | 153,000            |
| 2018 | 39,000               | 153,000            |