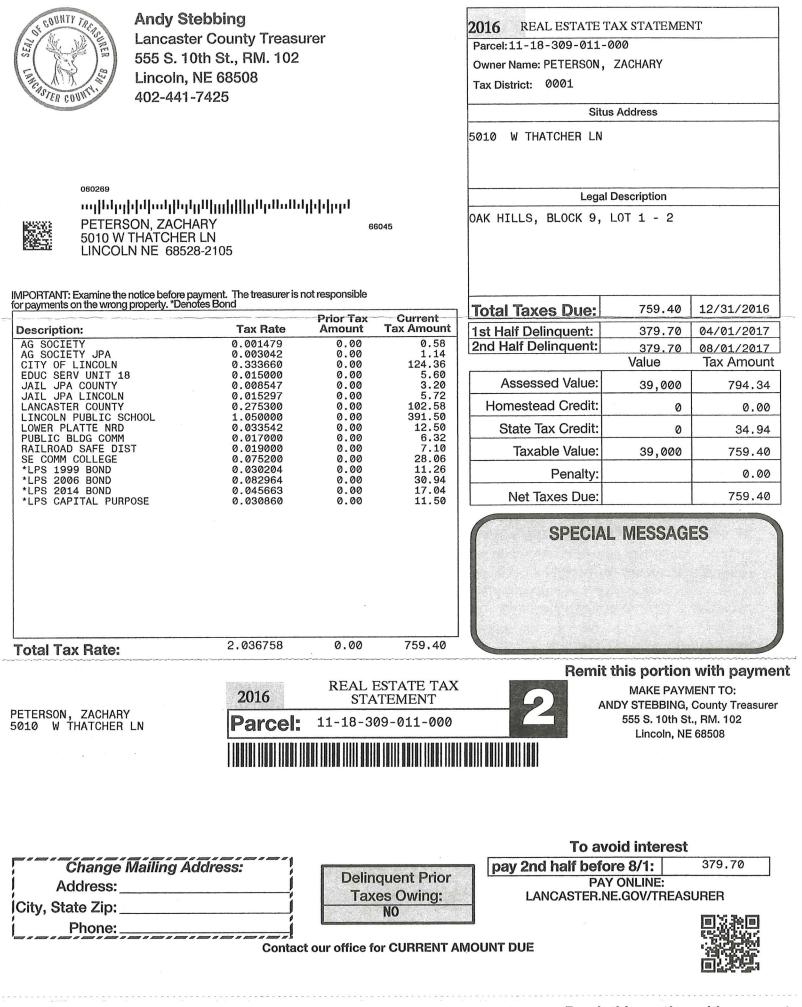

My address is 5010 W. Thatcher Lane, Lincoln NE, 68528 Parcel ID; 11-18-309-011-000

Best Regards, Zachary Peterson 8-24-18

#### For Tax Years 2016-2018

| Name and Address of Taxpayer:<br>PETERSON, ZACHARY<br>5010 W THATCHER LN<br>LINCOLN,NE 68528 | Legal Description:<br>OAK HILLS, BLOCK 9, Lot 1 - 2 |
|----------------------------------------------------------------------------------------------|-----------------------------------------------------|
| Parcel ID: 11-18-309-011-000                                                                 | Situs Address:5010 W THATCHER LN                    |

| YEAR | Prior Assessed Value | New Assessed Value |
|------|----------------------|--------------------|
| 2016 | 39,000               | 153,000            |
| 2017 | 39,000               | 153,000            |
| 2018 | 39,000               | 153,000            |