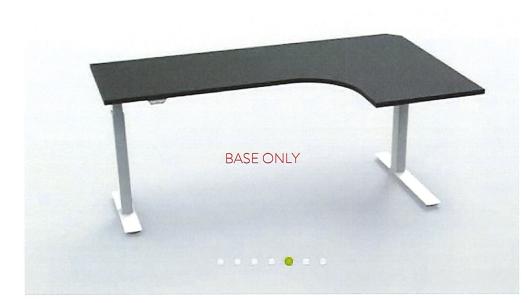

# ELECTRIC / HEIGHT ADJUSTABLE / BASE ONLY (Extended Corner)

#### ESI Victory-LX - 2 Leg Base Only 2VT-1X-C48-24/30

\*Base Only (For retrofitting existing extended corner desks)

https://www.esiergo.com/height-adjustable-tables/electric-table-bases/sp/victory-lx-2-leg/

Silver Standard; White or Black optional Basic Up/Down Switch Range: 22" – 47"H 220lb Rise Capacity Exceeds BIFMA x5.5 requirements