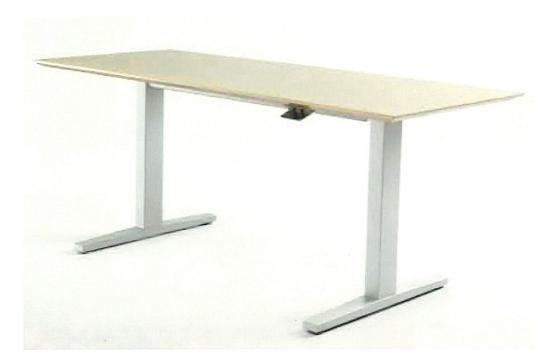

# ELECTRIC / HEIGHT ADJUSTABLE / COMPLETE DESK

### TEKNION / HISPACE ELECTRIC DESK

\*Complete Height Adjustable Desk w/ Top

http://www.teknion.com/ca/products/galleries/hispace-gallery

- Foundation HPL Laminate Top
- Platinum (Silver) Metal Base
- Memory Display Switch
- 200lb Rise Capacity
- Range: 25.5" 50.5"H