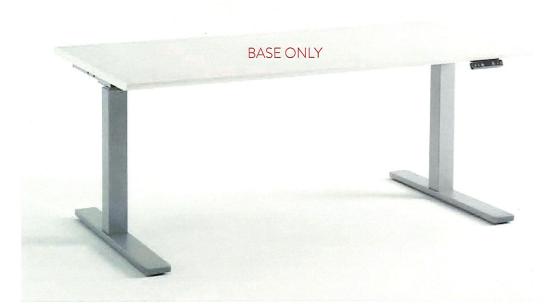

# ELECTRIC / HEIGHT ADJUSTABLE / BASE ONLY

### TEKNION / HISPACE ELECTRIC BASE ONLY

#### \*Base Only (For retrofitting existing rectangle tops)

http://www.teknion.com/ca/products/galleries/hispace-gallery

- Platinum (Silver) Metal Base
- (\*Available 24-30"D x 48-72"W)
- Memory Display Switch
- 200lb Rise Capacity
- Range: 25.5" 50.5"H

| 24"-30"D×48"-72W             | \$541.50                   |
|------------------------------|----------------------------|
| (*Telescoping base fits unde | r a variety of sized tops) |
| Installation Estimate        | \$125                      |
|                              |                            |