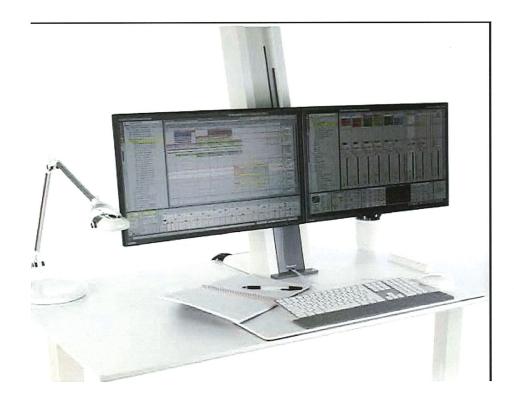

### HUMANSCALE / QUICKSTAND

\*Attaches to existing desktop - Clamp or Bolt Mounted (Also available as a freestanding base) https://www.humanscale.com/products/product.cfm?grou Black or White

Monitors up to 30lbs

| Single Heavy, Small Platform                                       | \$537.90 |
|--------------------------------------------------------------------|----------|
| Single Heavy, Large Platform                                       | \$592.01 |
| Standard Double, Small Platform<br>Standard Double, Large Platform |          |
| Wide Double, Small Platform                                        | \$575.77 |
| Wide Double, Large Platform                                        | \$602.84 |
| Installation                                                       | \$55     |