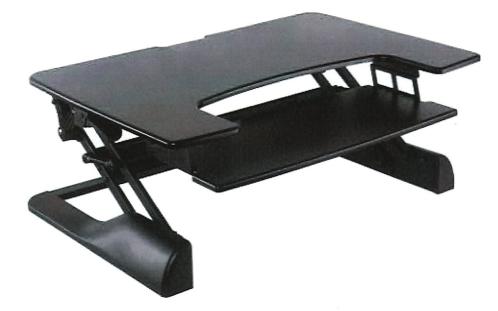

# HEIGHT ADJUSTABLE / DESK MOUNTED

Humanscale's QuickStand Eco is the next generation in portable sit/stand solutions.

Sleeker, easier to use and comprised of more sustainable materials than ever before, it is a vast improvement over the current generation of sit/stand surfaces. QuickStand Eco features simple setup, portability and near effortless adjustability — transforming ordinary desktops into healthy, active workspaces.

#### HUMANSCALE / QUICKSTAND ECO - Single or Double

https://www.humanscale.com/products/product.cfm?group=quickstandeco

#### White or Black

Dimensions: 28.1" H (in resting position) × 28" W × 29.2" D Work Surface: 28" W (710mm) × 19" D (480mm) Minimum Desk Required - 29"Product Weight: Laptop - 38.5 lbs. (17.5 kg) Single Monitor - 42.3 lbs. (19.2 kg) Dual Monitor - 45 lbs. (20.5 kg) Product Weight with Box: Laptop - 51.2 lbs. (23.2 kg) Single Monitor - 55.0 lbs. (24.9 kg) Dual Monitor - 57.7 lbs. (26.2 kg) Vertical Monitor Adjustment - 5" Total Height Range - 18.6"

| Single Monitor | \$378.25 |
|----------------|----------|
| Double Monitor | \$432.37 |
| Installation   | \$55     |