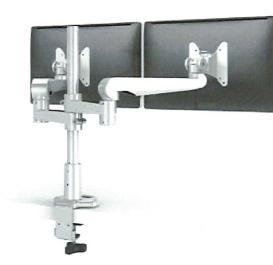

#### DOUBLE MONITOR ARM

#### SINGLE MONITOR ARM

#### ESI / EVOLVE-F

#### EVOLVE1-F // EVOLVE2-F

https://www.esiergo.com/monitor-arms/single/sp/evolve1-f/

https://www.esiergo.com/monitor-arms/dual/sp/evolve2-f/

Single and Dual Monitor Arm. Manual Height Adjustment.

Monitor Extension: 16.25" Monitor Retraction: 3" Monitor Tilt: +90°/-25° Monitor Rotation: +90°/-90° Weight Capacity (per arm): Maximum: 20 lbs 180° Lock-Out Feature Quick Release 16" Pole Desk clamp & grommet mount included Max Monitor Width: 27" (bezel measured left to right)