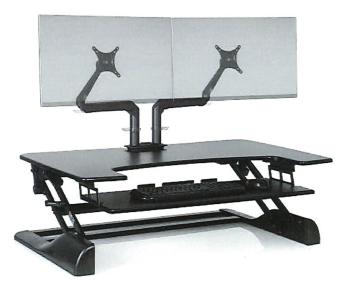

# HEIGHT ADJUSTABLE / DESK MOUNTED

Humanscale's QuickStand Eco is the next generation in portable sit/stand solutions.

Sleeker, easier to use and comprised of more sustainable materials than ever before, it is a vast improvement over the current generation of sit/stand surfaces. QuickStand Eco features simple setup, portability and near effortless adjustability — transforming ordinary desktops into healthy, active workspaces.

#### HUMANSCALE / QUICKSTAND ECO - Single or Double

https://www.humanscale.com/products/product.cfm?group=quickstandeco

#### White or Black

Dimensions: 28.1" H (in resting position) × 28" W × 29.2" D Work Surface: 28" W (710mm) × 19" D (480mm) Minimum Desk Required - 29"Product Weight: Laptop - 38.5 lbs. (17.5 kg) Single Monitor - 42.3 lbs. (19.2 kg) Dual Monitor - 45 lbs. (20.5 kg) Product Weight with Box: Laptop - 51.2 lbs. (23.2 kg) Single Monitor - 55.0 lbs. (24.9 kg) Dual Monitor - 57.7 lbs. (26.2 kg) Vertical Monitor Adjustment - 5" Total Height Range - 18.6"

| Single Monitor | \$378.25 |
|----------------|----------|
| Double Monitor | \$432.37 |
| Installation   | \$55     |