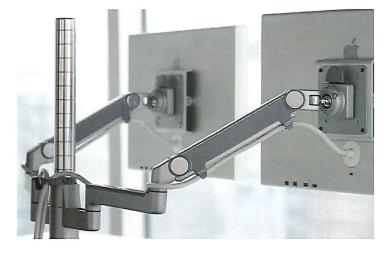

#### HUMANSCALE / MFLEX

\*Single or Double

MF21S2C12 // MF22S22C12

https://www.humanscale.com/products/product.cfm?group=M2

Articulating Arm w/ Spring Tension Technology Silver, Polished Aluminum or Black Bolt or Clamp Mount Fixed Straight Link / Dynamic Link Arm Style 12"H Post Standard VESA Plate