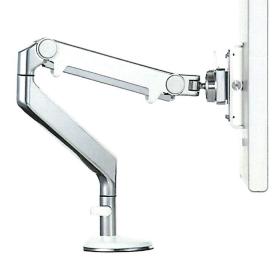

#### HUMANSCALE / M2 SINGLE

M2CS2S

#### https://www.humanscale.com/products/product.cfm?group=M2

Articulating Arm w/ Spring Tension Technology Silver, Polished Aluminum or Black Desk Clamp Mount OR Bolt Through Mount Fixed Straight Link / Dynamic Link Arm Style Standard VESA Plate

| SINGLE       | \$164.12 |
|--------------|----------|
| DOUBLE       | \$275.29 |
| Installation | \$55     |