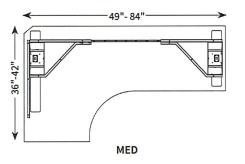

#### 3VT-LX-C4836-24

#### adjustable width 57.5"—80.6"

#### ESI Victory-LX - 3 Leg Base Only 3VT-LX-C4836-24