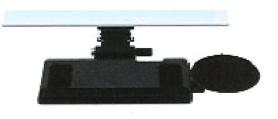

#### HUMANSCALE / KEYBOARD TRAY

6G90090HF22

https://www.humanscale.com/products/category\_deta il.cfm?category=keyboard\_systems

#### Black

Standard Mechanism / Platform 9" Clip Mouse High 19" Foam Palm Support w/ Synthetic Leather Cover 22" Track Length

\*Installation labor to be quoted as required; including vendor to perform a site visit to measure and determine proper needs of the workspace.