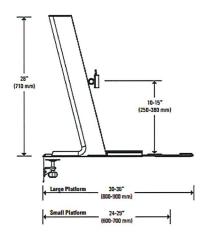

### HUMANSCALE / QUICKSTAND

\*Attaches to existing desktop - Clamp or Bolt Mounted (Also available as a freestanding base) https://www.humanscale.com/products/product.cfm?grou Black or White

Monitors up to 30lbs

| Single Heavy, Small Platform                                       | \$537.90 |
|--------------------------------------------------------------------|----------|
| Single Heavy, Large Platform                                       | \$592.01 |
| Standard Double, Small Platform<br>Standard Double, Large Platform |          |
| Wide Double, Small Platform                                        | \$575.77 |
| Wide Double, Large Platform                                        | \$602.84 |
| Installation                                                       | \$55     |