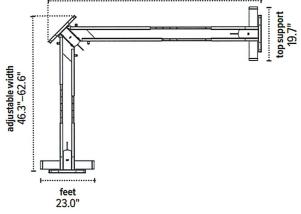

# ELECTRIC / HEIGHT ADJUSTABLE / BASE ONLY (Extended Corner)

#### ESI Victory-LX - 2 Leg Base Only 2VT-1X-C48-24/30

\*Base Only (For retrofitting existing extended corner desks)

https://www.esiergo.com/height-adjustable-tables/electric-table-bases/sp/victory-lx-2-leg/

Silver Standard; White or Black optional Basic Up/Down Switch Range: 22" – 47"H 220lb Rise Capacity Exceeds BIFMA x5.5 requirements

#### DIGITAL KEYPAD INCLUDED WITH BASE

- · Digital programmable switch with 3 memory settings
- Keypad can slide under worksurface to store out of the way

| 36-42"D x 4                                            | 8"-84W                | \$531.00           |
|--------------------------------------------------------|-----------------------|--------------------|
| Freight:                                               | 1-4 Bases<br>5+ Bases | \$150 Flat<br>Free |
| (*Telescoping base fits under a variety of sized tops) |                       |                    |
| Installation Es                                        | stimate               | \$125              |
|                                                        |                       |                    |