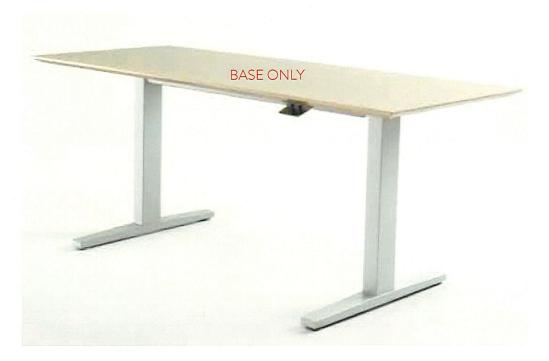

# ELECTRIC / HEIGHT ADJUSTABLE / BASE ONLY

### TEKNION / HISPACE ELECTRIC BASE ONLY

#### \*Base Only (For retrofitting existing rectangle tops)

http://www.teknion.com/ca/products/galleries/hispace-gallery

- Platinum (Silver) Metal Base
- (\*Available 24-30"D x 48-72"W)
- Memory Display Switch
- 200lb Rise Capacity
- Range: 25.5" 50.5"H