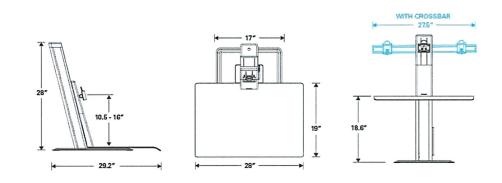

#### White or Black

Dimensions: 28.1" H (in resting position) × 28" W × 29.2" D Work Surface: 28" W (710mm) × 19" D (480mm) Minimum Desk Required - 29"Product Weight: Laptop - 38.5 lbs. (17.5 kg) Single Monitor - 42.3 lbs. (19.2 kg) Dual Monitor - 45 lbs. (20.5 kg) Product Weight with Box: Laptop - 51.2 lbs. (23.2 kg) Single Monitor - 55.0 lbs. (24.9 kg) Dual Monitor - 57.7 lbs. (26.2 kg) Vertical Monitor Adjustment - 5" Total Height Range - 18.6"