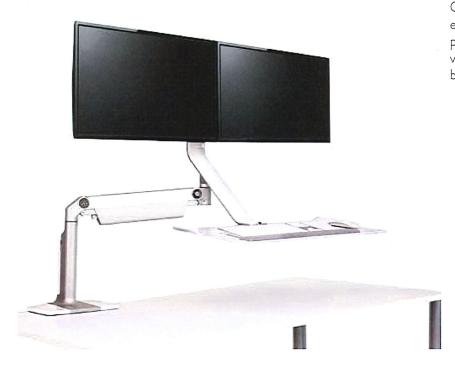

#### EVOLVE1-F // EVOLVE2-F

https://www.esiergo.com/monitor-arms/single/sp/evolve1-f/

https://www.esiergo.com/monitor-arms/dual/sp/evolve2-f/

Single and Dual Monitor Arm. Manual Height Adjustment.

Monitor Extension: 16.25" Monitor Retraction: 3" Monitor Tilt: +90°/-25° Monitor Rotation: +90°/-90° Weight Capacity (per arm): Maximum: 20 lbs 180° Lock-Out Feature Quick Release 16" Pole Desk clamp & grommet mount included Max Monitor Width: 27" (bezel measured left to right)