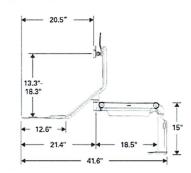

#### EVOLVE1-F // EVOLVE2-F

https://www.esiergo.com/monitor-arms/single/sp/evolve1-f/

https://www.esiergo.com/monitor-arms/dual/sp/evolve2-f/

Single and Dual Monitor Arm. Manual Height Adjustment.

Monitor Extension: 16.25" Monitor Retraction: 3" Monitor Tilt: +90°/-25° Monitor Rotation: +90°/-90° Weight Capacity (per arm): Maximum: 20 lbs 180° Lock-Out Feature Quick Release 16" Pole Desk clamp & grommet mount included Max Monitor Width: 27" (bezel measured left to right)