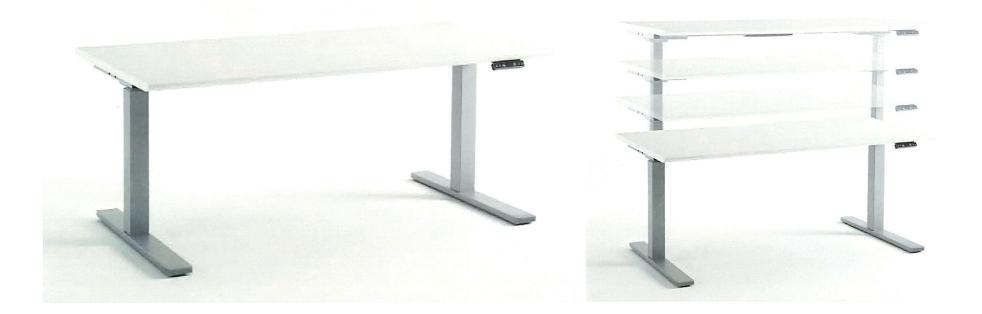

# ELECTRIC / HEIGHT ADJUSTABLE / COMPLETE DESK

### TEKNION / HISPACE ELECTRIC DESK

\*Complete Height Adjustable Desk w/ Top

http://www.teknion.com/ca/products/galleries/hispace-gallery

- Foundation HPL Laminate Top
- Platinum (Silver) Metal Base
- Memory Display Switch
- 200lb Rise Capacity
- Range: 25.5" 50.5"H

| 24"D×48"W                                                                                                                                                                                                                                                                                                                                                                                                                                                                                                                                                                                                                                                                                                                                                                                                                                                                                                                                                                                                                                                                                                                                                                                                                                                                                                                                                                                                                                                                                                                                                                                                                                                                                                                                                                                                                                                                                                                                                                                                                                                                                                                            | \$658.00 |
|--------------------------------------------------------------------------------------------------------------------------------------------------------------------------------------------------------------------------------------------------------------------------------------------------------------------------------------------------------------------------------------------------------------------------------------------------------------------------------------------------------------------------------------------------------------------------------------------------------------------------------------------------------------------------------------------------------------------------------------------------------------------------------------------------------------------------------------------------------------------------------------------------------------------------------------------------------------------------------------------------------------------------------------------------------------------------------------------------------------------------------------------------------------------------------------------------------------------------------------------------------------------------------------------------------------------------------------------------------------------------------------------------------------------------------------------------------------------------------------------------------------------------------------------------------------------------------------------------------------------------------------------------------------------------------------------------------------------------------------------------------------------------------------------------------------------------------------------------------------------------------------------------------------------------------------------------------------------------------------------------------------------------------------------------------------------------------------------------------------------------------------|----------|
| 30"D × 60"W                                                                                                                                                                                                                                                                                                                                                                                                                                                                                                                                                                                                                                                                                                                                                                                                                                                                                                                                                                                                                                                                                                                                                                                                                                                                                                                                                                                                                                                                                                                                                                                                                                                                                                                                                                                                                                                                                                                                                                                                                                                                                                                          | \$704.00 |
| 30"D x 72"W                                                                                                                                                                                                                                                                                                                                                                                                                                                                                                                                                                                                                                                                                                                                                                                                                                                                                                                                                                                                                                                                                                                                                                                                                                                                                                                                                                                                                                                                                                                                                                                                                                                                                                                                                                                                                                                                                                                                                                                                                                                                                                                          | \$730.00 |
| (*Available 24-30"D >                                                                                                                                                                                                                                                                                                                                                                                                                                                                                                                                                                                                                                                                                                                                                                                                                                                                                                                                                                                                                                                                                                                                                                                                                                                                                                                                                                                                                                                                                                                                                                                                                                                                                                                                                                                                                                                                                                                                                                                                                                                                                                                |          |
| <ul> <li>In the state of th</li></ul> |          |
| Installation Estimate                                                                                                                                                                                                                                                                                                                                                                                                                                                                                                                                                                                                                                                                                                                                                                                                                                                                                                                                                                                                                                                                                                                                                                                                                                                                                                                                                                                                                                                                                                                                                                                                                                                                                                                                                                                                                                                                                                                                                                                                                                                                                                                | \$150    |