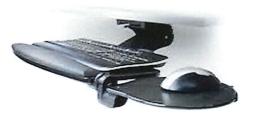

SYMMETRY / TRACKLESS KEYBOARD TRAY (for Height Adjustable Worksurfaces)

Balance-M/TRACKLESS)-(LO

http://www.symmetryoffice.com/tableBuilder/index.cf m?pid=245

Black Standard Mechanism for Height Adjustable Surfaces Includes Mouse Pad and Mouse Guard