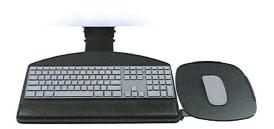

ESI / KEYBOARD TRAY

SOLUTIONULTRA

https://www.esiergo.com/keyboardsolutions/combo-solutions/sp/solution-ultra/

PL217 SWITCH-N-CLICK PLATFORM 18.75" keyboard platform 9.25" Switch-n-Click mousing platform

Designed to complement radius corner work surfaces and position the keyboard closer to the work area.

AA360 ARTICULATING ARM

21" glide track, Lift and Lock 7" height adjustment High: 2.5" above track Low: 4.5" below track