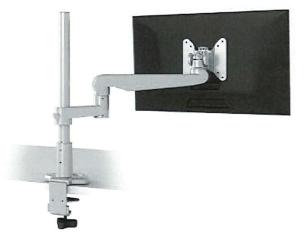

#### ESI / EVOLVE-F

#### EVOLVE1-F // EVOLVE2-F

https://www.esiergo.com/monitor-arms/single/sp/evolve1-f/

https://www.esiergo.com/monitor-arms/dual/sp/evolve2-f/

Single and Dual Monitor Arm. Manual Height Adjustment.

Monitor Extension: 16.25" Monitor Retraction: 3" Monitor Tilt: +90°/-25° Monitor Rotation: +90°/-90° Weight Capacity (per arm): Maximum: 20 lbs 180° Lock-Out Feature Quick Release 16" Pole Desk clamp & grommet mount included Max Monitor Width: 27" (bezel measured left to right)

| Single Monitor Arm | \$149.03   |
|--------------------|------------|
| Double Monitor Arm | \$239.90   |
| Freight            | \$25.00 ea |
| Installation       | \$55       |
|                    |            |