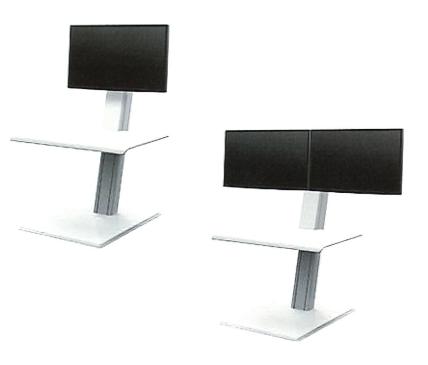

# HEIGHT ADJUSTABLE / DESK MOUNTED

Humanscale's QuickStand Eco is the next generation in portable sit/stand solutions.

Sleeker, easier to use and comprised of more sustainable materials than ever before, it is a vast improvement over the current generation of sit/stand surfaces. QuickStand Eco features simple setup, portability and near effortless adjustability — transforming ordinary desktops into healthy, active workspaces.

#### HUMANSCALE / QUICKSTAND ECO - Single or Double

https://www.humanscale.com/products/product.cfm?group=quickstandeco

#### White or Black

Dimensions: 28.1" H (in resting position) × 28" W × 29.2" D Work Surface: 28" W (710mm) × 19" D (480mm) Minimum Desk Required - 29"Product Weight: Laptop - 38.5 lbs. (17.5 kg) Single Monitor - 42.3 lbs. (19.2 kg) Dual Monitor - 45 lbs. (20.5 kg) Product Weight with Box: Laptop - 51.2 lbs. (23.2 kg) Single Monitor - 55.0 lbs. (24.9 kg) Dual Monitor - 57.7 lbs. (26.2 kg) Vertical Monitor Adjustment - 5" Total Height Range - 18.6"