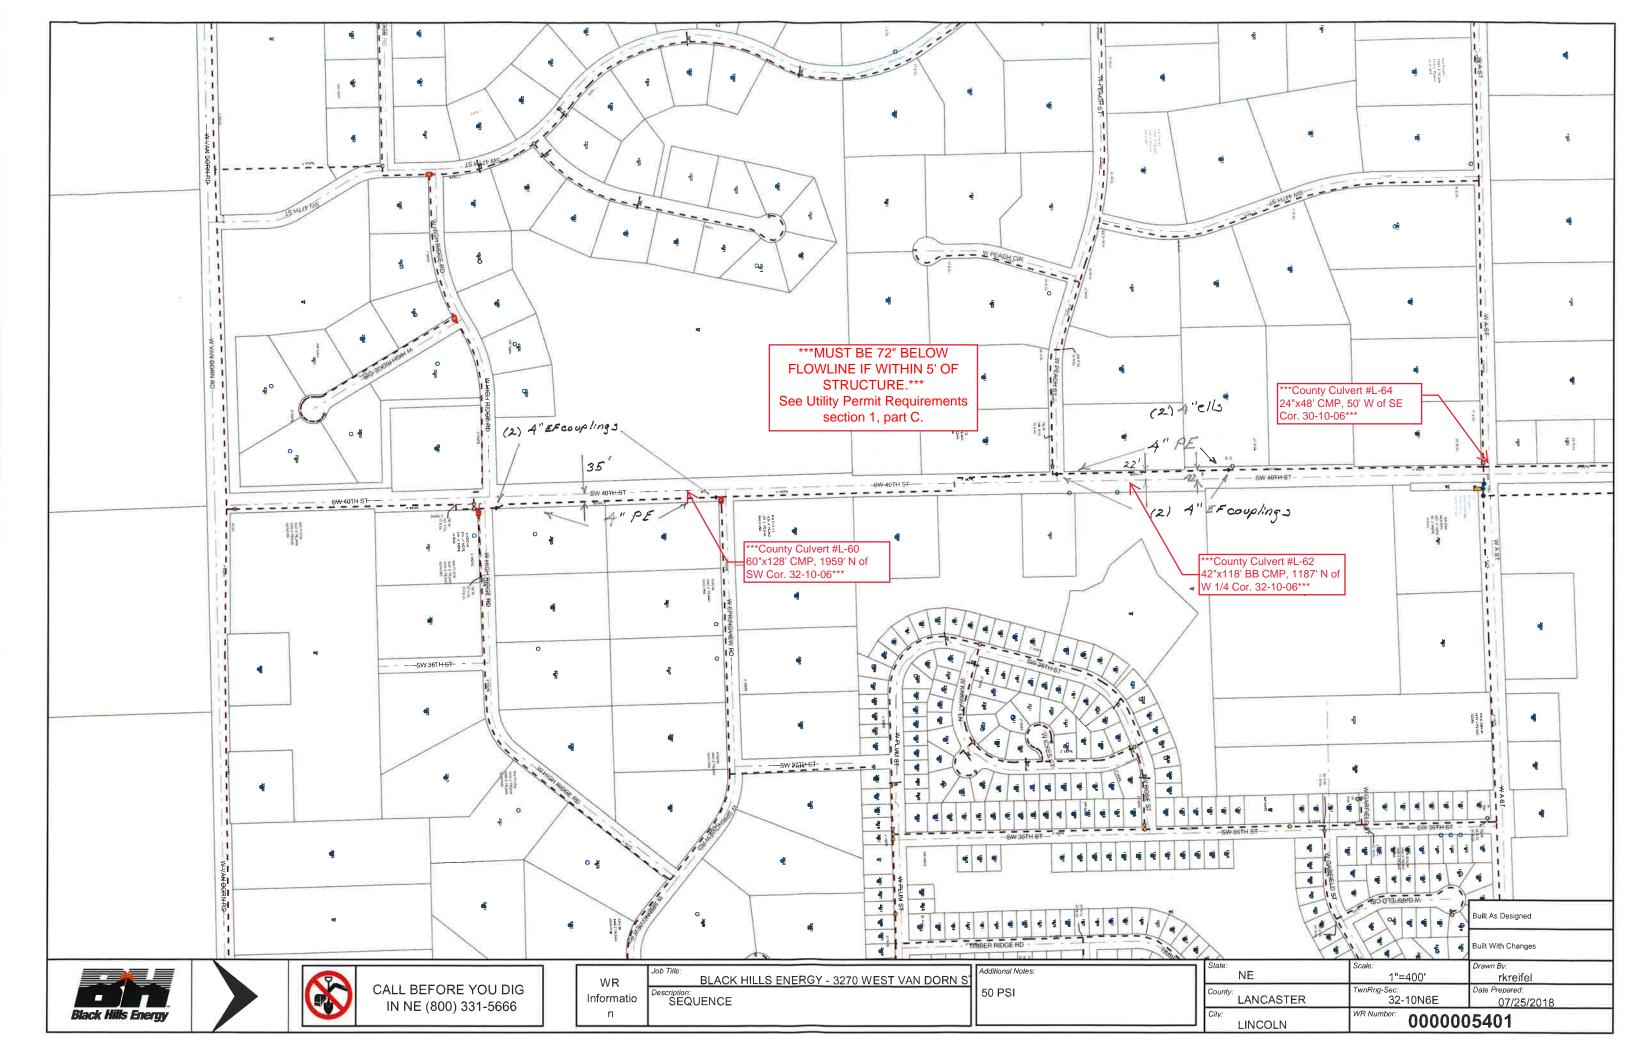

#### UTILITY PERMIT REQUIREMENTS

- <u>NOTE</u> If Engineer plan sheet project notes conflict with Lancaster County's utility permit application requirements and the special utility permit requirements, the utility permit application requirements and special utility permit requirements shall govern. See Page 6 for additional requirements upon permit approval.
- 1. Unless agreed to in writing in advance by the owner, the depth of installed facilities shall be at a minimum as follows:
  - A. For utility installation parallel to the roadway, the minimum depth of burial will be 42" (48" in road ditches) measured from the ground surface to the top of the utility, except as noted in "C" below.
  - B. For utility installation transverse to the roadway the minimum depth of burial will be 48" measured from the ground surface to the top of the utility, except as noted in "C" below.
  - C. The minimum depth of burial beneath drainage structures, waterways, creek channels, or culverts within 5' of the utility route will be 72", measured from the flow line of the drainage structure, waterway, or creek channel (whichever is lower), to the top of the utility.
  - D. No utility will be buried directly above a drainage structure, <u>regardless of the burial depth</u>.
  - E. All crossings with existing utilities will be separated by a minimum of 24", both horizontally and vertically.
  - F. All paved road and paved driveway crossings will be dry-bored.
  - G. All areas disturbed by construction will be restored to their pre-construction condition. This includes: all open-cut crossings to be backfilled with material excavated from trench; no sand or crushed rock backfill will be allowed; and compaction of backfills to a density equal to or greater than the surrounding soil in and around trenches, bore pits, pull boxes, and other utility appurtenances. It also includes replacing roadway and driveway surfacing lost or damaged by construction, and re-seeding of all areas disturbed by the work.
  - H. Trees within the right-of-way will be preserved by the contractor when possible. All trees, bushes, brush, debris piles, resulting from clearing or grubbing operations will become the property of the contractor and will be removed from county property at the contractor's expense.
- 2. The contractor performing the work shall have onsite a copy of approved utility permit allowing permitted work to be done within County Road Right-of-Way.
- 3. The utility owner or his representative will mark all existing Lancaster County drainage structures along the proposed utility installation route 24 hours prior to construction at a culvert site. All structures will be marked in a manner so as to allow the Utility's Contractor to identify all "Bore" locations.
- 4. The contractor will notify Lancaster County Maintenance Superintendent Ron Bohaty at 402-441-7797, within 48 hours, prior to commencing construction on county right-of way.
- 5. Contractor performing the work to submit insurance certificate naming Lancaster County as additional insured prior to any activities in the right-of-way. Contractor shall also provide Lancaster County a 30 day notice of cancellation, non-renewal or any material reduction of insurance coverage.
- 6. The applicant, or his contractor, shall contact the local utility companies and request location of any buried utilities. Damage to any utilities, either on County right-of-way or adjacent to County right-of-way, shall be repaired at the expense of the applicant or his contractor.

- 7. Future road construction work could necessitate relocation of utilities. Those utility relocation costs shall be borne by the utility owner.
- 8. All trenches shall be backfilled the same day trench was excavated except for the portion where the work is to be continued the next day. The portion left open for work continuation shall be protected by barricades with flashing lights at night. No open trenches in the roadway will be allowed overnight. (Except when such road is closed for construction or except with prior conditional approval to be noted on page #6)
- 9. Roads may be closed for a maximum of 12 hours, with prior review and approval from this office. (See #11 for signage layout)
- 10. Road closures longer than 12 hours will require prior review and shall include an approved detour plan. (See #11 for signage layout)
- 11. Three Type III barricades w/Type A flashing lights shall be placed on each side of construction site. "Road Closed" {R 1 1-2) signs shall be mounted on the middle barricade on each side of the construction site. At the nearest intersection each way from crossing, a "Road Closed \_\_\_\_\_ Miles ahead -- Local Traffic Only" (R11-3) sign shall be placed.
- 12. All barricading, flagmen, warning signs, etc. shall conform to the current *Manual on Uniform Traffic Control Devices*.
- 13. No equipment shall be left unattended on public right-of-way. No trenches shall be left open after working hours. No equipment shall block traffic control devices. If necessary, flagmen shall be required.
- 14. All pipe and encasements to conform to State Highway Standards.
- 15. Notification of proposed utility work to adjacent landowners shall be the responsibility of the Utility Company and or their Agents.
- 16. \*\*\*Utility Company and or their Agents shall be responsible to notify the Lancaster County Engineering
  Department upon completion of permitted utility work.\*\*\*