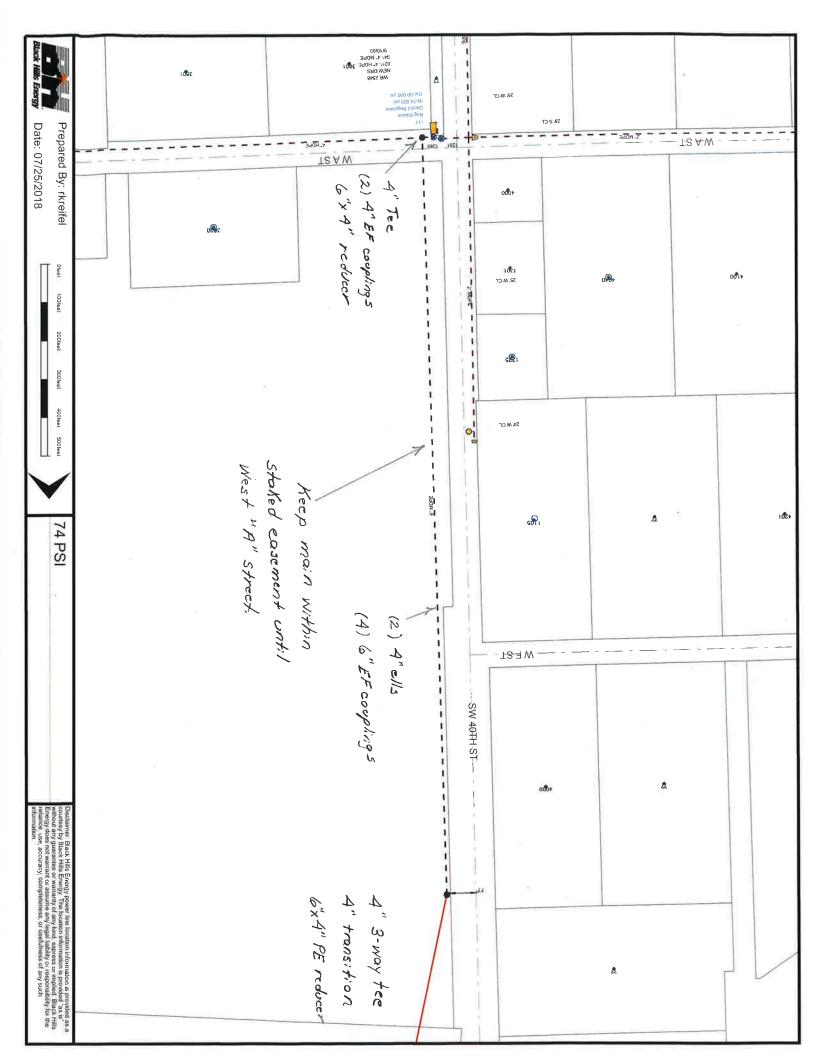

#### UTILITY PERMIT REQUIREMENTS

- <u>NOTE</u> If Engineer plan sheet project notes conflict with Lancaster County's utility permit application requirements and the special utility permit requirements, the utility permit application requirements and special utility permit requirements shall govern. See Page 6 for additional requirements upon permit approval.
- 1. Unless agreed to in writing in advance by the owner, the depth of installed facilities shall be at a minimum as follows:
  - A. For utility installation parallel to the roadway, the minimum depth of burial will be 42" (48" in road ditches) measured from the ground surface to the top of the utility, except as noted in "C" below.
  - B. For utility installation transverse to the roadway the minimum depth of burial will be 48" measured from the ground surface to the top of the utility, except as noted in "C" below.
  - C. The minimum depth of burial beneath drainage structures, waterways, creek channels, or culverts within 5' of the utility route will be 72", measured from the flow line of the drainage structure, waterway, or creek channel (whichever is lower), to the top of the utility.
  - D. No utility will be buried directly above a drainage structure, <u>regardless of the burial depth</u>.
  - E. All crossings with existing utilities will be separated by a minimum of 24", both horizontally and vertically.
  - F. All paved road and paved driveway crossings will be dry-bored.
  - G. All areas disturbed by construction will be restored to their pre-construction condition. This includes: all open-cut crossings to be backfilled with material excavated from trench; no sand or crushed rock backfill will be allowed; and compaction of backfills to a density equal to or greater than the surrounding soil in and around trenches, bore pits, pull boxes, and other utility appurtenances. It also includes replacing roadway and driveway surfacing lost or damaged by construction, and re-seeding of all areas disturbed by the work.
  - H. Trees within the right-of-way will be preserved by the contractor when possible. All trees, bushes, brush, debris piles, resulting from clearing or grubbing operations will become the property of the contractor and will be removed from county property at the contractor's expense.
- 2. The contractor performing the work shall have onsite a copy of approved utility permit allowing permitted work to be done within County Road Right-of-Way.
- 3. The utility owner or his representative will mark all existing Lancaster County drainage structures along the proposed utility installation route 24 hours prior to construction at a culvert site. All structures will be marked in a manner so as to allow the Utility's Contractor to identify all "Bore" locations.
- 4. The contractor will notify Lancaster County Maintenance Superintendent Ron Bohaty at 402-441-7797, within 48 hours, prior to commencing construction on county right-of way.
- 5. Contractor performing the work to submit insurance certificate naming Lancaster County as additional insured prior to any activities in the right-of-way. Contractor shall also provide Lancaster County a 30 day notice of cancellation, non-renewal or any material reduction of insurance coverage.
- 6. The applicant, or his contractor, shall contact the local utility companies and request location of any buried utilities. Damage to any utilities, either on County right-of-way or adjacent to County right-of-way, shall be repaired at the expense of the applicant or his contractor.

- 7. Future road construction work could necessitate relocation of utilities. Those utility relocation costs shall be borne by the utility owner.
- 8. All trenches shall be backfilled the same day trench was excavated except for the portion where the work is to be continued the next day. The portion left open for work continuation shall be protected by barricades with flashing lights at night. No open trenches in the roadway will be allowed overnight. (Except when such road is closed for construction or except with prior conditional approval to be noted on page #6)
- 9. Roads may be closed for a maximum of 12 hours, with prior review and approval from this office. (See #11 for signage layout)
- 10. Road closures longer than 12 hours will require prior review and shall include an approved detour plan. (See #11 for signage layout)
- 11. Three Type III barricades w/Type A flashing lights shall be placed on each side of construction site. "Road Closed" {R 1 1-2) signs shall be mounted on the middle barricade on each side of the construction site. At the nearest intersection each way from crossing, a "Road Closed \_\_\_\_\_ Miles ahead -- Local Traffic Only" (R11-3) sign shall be placed.
- 12. All barricading, flagmen, warning signs, etc. shall conform to the current *Manual on Uniform Traffic Control Devices*.
- 13. No equipment shall be left unattended on public right-of-way. No trenches shall be left open after working hours. No equipment shall block traffic control devices. If necessary, flagmen shall be required.
- 14. All pipe and encasements to conform to State Highway Standards.
- 15. Notification of proposed utility work to adjacent landowners shall be the responsibility of the Utility Company and or their Agents.
- 16. \*\*\*Utility Company and or their Agents shall be responsible to notify the Lancaster County Engineering
  Department upon completion of permitted utility work.\*\*\*