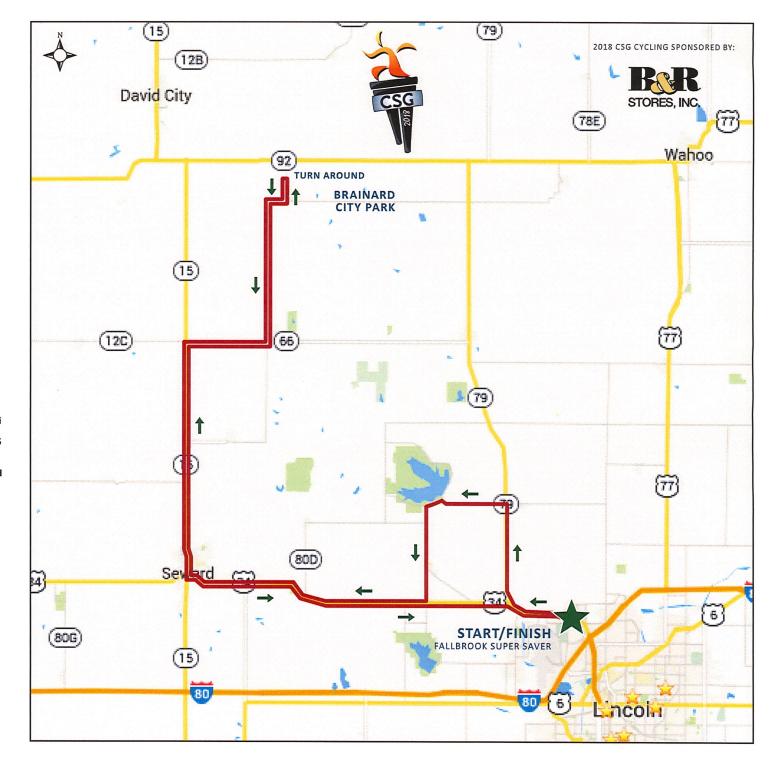

# CYCLE TOUR **100-MILE ROUTE**

Turn right onto Fallbrook Blvd | 0.0 mi

Turn right onto US-34 W | 0.4 mi

Veer right onto 79 N (signs for Raymond/Valparaiso) | 3.1 mi

Turn left onto Raymond Rd(toward Branched Oak Lake) | 8.3 mi

\*SAG STOP Area 1 Branched Oak Lake (Food/Water/Bathrooms)| 11.5 mi

Turn left, Go South on NW 112 St.

Stay straight on NW 112 St. (do not curve left into town) | 15.5 mi

\*SAG STOP| 17.4 mi

Turn right(West) onto US-34(Seward sign) | 28.7 mi

Turn right on 5th Street-3 blocks to Bradford S

Turn left 1 ½ blocks to Civic Center \*SAG STOP | 30 mi

From Civic Center take left(North) onto HWY 15

\*SAG STOP HWY 15/66 Right turn | 41.5 mi

Continue East on HWY 66 for 4 miles | 45.5 mi

Left on Co. Rd S/12 D Spur toward Brainard

Follow Co. Rd S to Brainard

Left on Cleveland .5 miles

\*SAG in City Park Brainard | 53.8 mi

Reverse Route Back to HWY 66 | 62.1 mi

Right on HWY 66 to \*SAG STOP | 66.1 mi

Left on HWY 15 to Seward

\*SAG Civic Center (Brandford/HWY15) | 77.1 mi

Backtrack to US-34

Turn left(east onto US-34)

\*SAG STOP NW 112St./US-34

Continue east on US-34 to Super Saver in Fallbrook to finish line | 97.1 mi