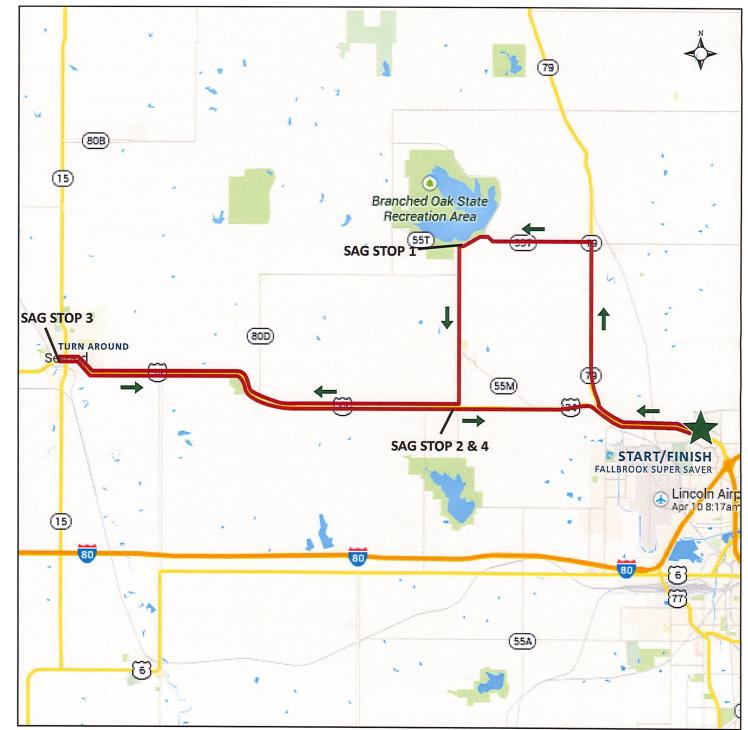

# CYCLE TOUR **50-MILE ROUTE**

Turn right onto Fallbrook Blvd | 0.0 mi

Turn right onto US-34 W | 0.4 mi

Veer right onto NE-79 N (signs for Raymond/Valparaiso) | 3.1mi

Turn left onto Raymond Rd. (Toward Branched Oak Lake) | 8.3 mi

SAG Stop Area 1 Branched Oak Lake (Food and Bathrooms) | 11.5 mi

Turn left and go South onto NW 112th St

Stay straight on NW 112 St (do not curve left into town | 15.5 mi

SAG Stop | 17.4 mi.

Turn west (right) at the 1st cross street onto US-34 W | 17.4 mi

Seward Sign | 28.7 mi.

Turn right on 5th St, then 3 blocks to Bradford St., turn left 1½ blocks to Civic Center

SAG Stop with Bathrooms(Seward Civic Center) | 30 mi.

Backtrack to US-34 and turn left (east) onto US-34

SAG Stop NW 112 St./US- 34 | 40 mi.

Continue East on US-34 to Super Saver in Fallbrook to Finish Line | 50.1 mi

2018 CSG CYCLING SPONSORED BY: