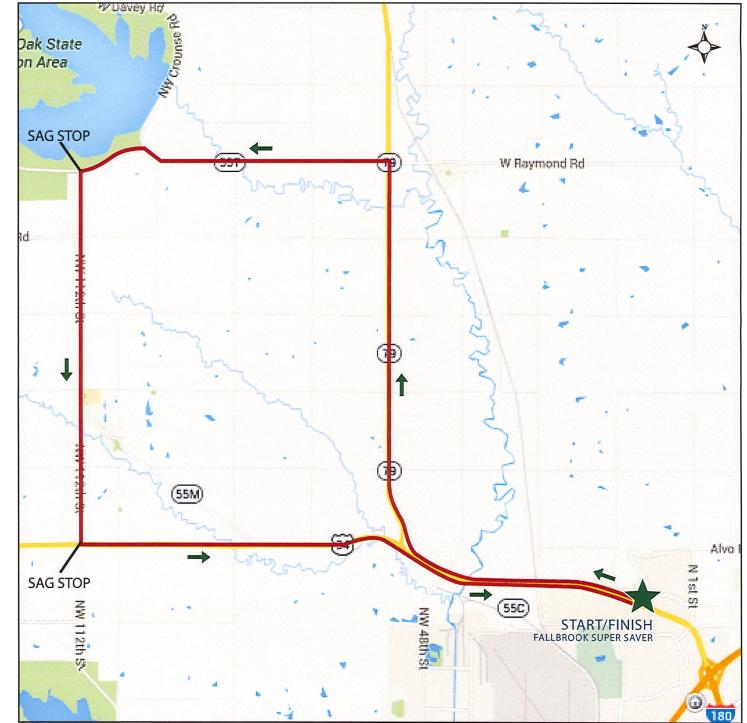

## CYCLE TOUR 25-MILE ROUTE

Turn right onto Fallbrook Blvd | 0.0 mi

Turn right onto US-34 W | 0.4 mi

Veer right onto 79 N (signs for Raymond/Valparaiso) | 3.1 mi

Turn left onto Raymond Rd. (toward Branched Oak Lake | 8.3 mi

SAG Stop Area 1 Branched Oak Lake (Food and Bathrooms) | 11.5 mi

Turn left and go South on NW 112 St.

Stay straight on NW 112 St. (Do not curve left into town) | 15.5 mi

SAG Stop | 17.4 mi

Go East back to Super Saver at Fallbrook to finish line | 25.1 mi