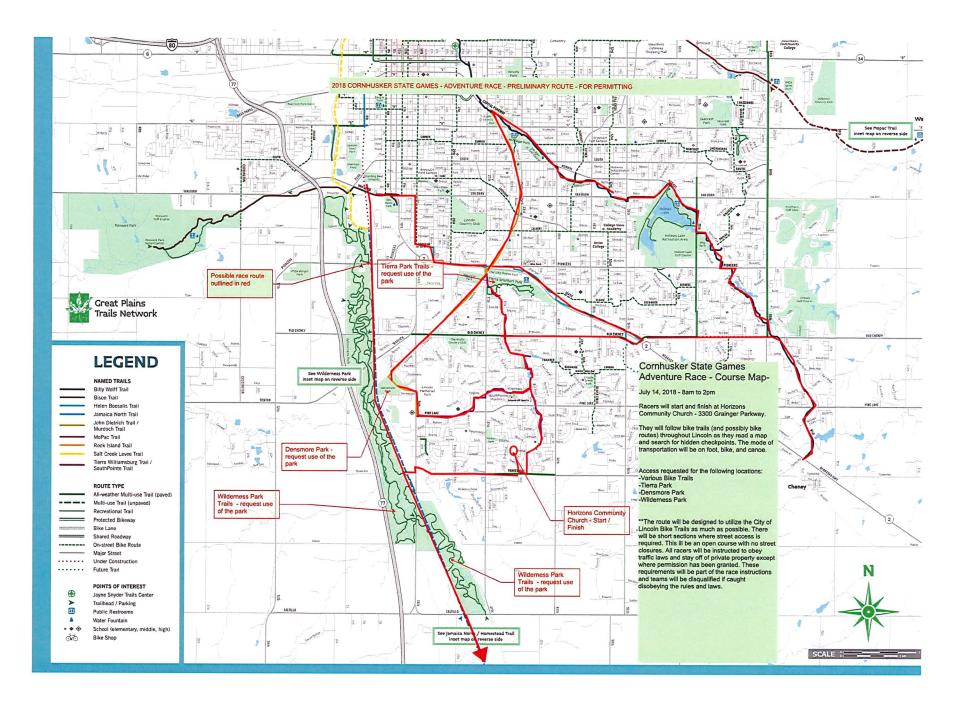

## Applicant Name: Scott Ash Business/Organization Name (if applicable): <u>Nebraska</u> Full Mailing Address: 4903 N 57<sup>th</sup> Lincoln NE Phone #: 402-491-2544 Alternate Phone #: E-mail Address: Sashenebruska sparts council. Com **EVENT INFORMATION** Event Name: 2018 CSG 鲁丹Wenture Race Event Description: Adventure Ruce \*Date of Event: July 14, 2018 **Alternate Date:** End Time: \_\_\_ Start Time: 6 am \*In the event of cancellation, the County shall be notified by the applicant as soon as possible, however, not later than the day preceding the scheduled date. Will the event be in/on a road? Yes Will the event be in/on sidewalk space? $\bigvee$ Yes No Is part of the proposed route within the city limits of Lincoln or any other incorporated city or village? ✓ Yes No