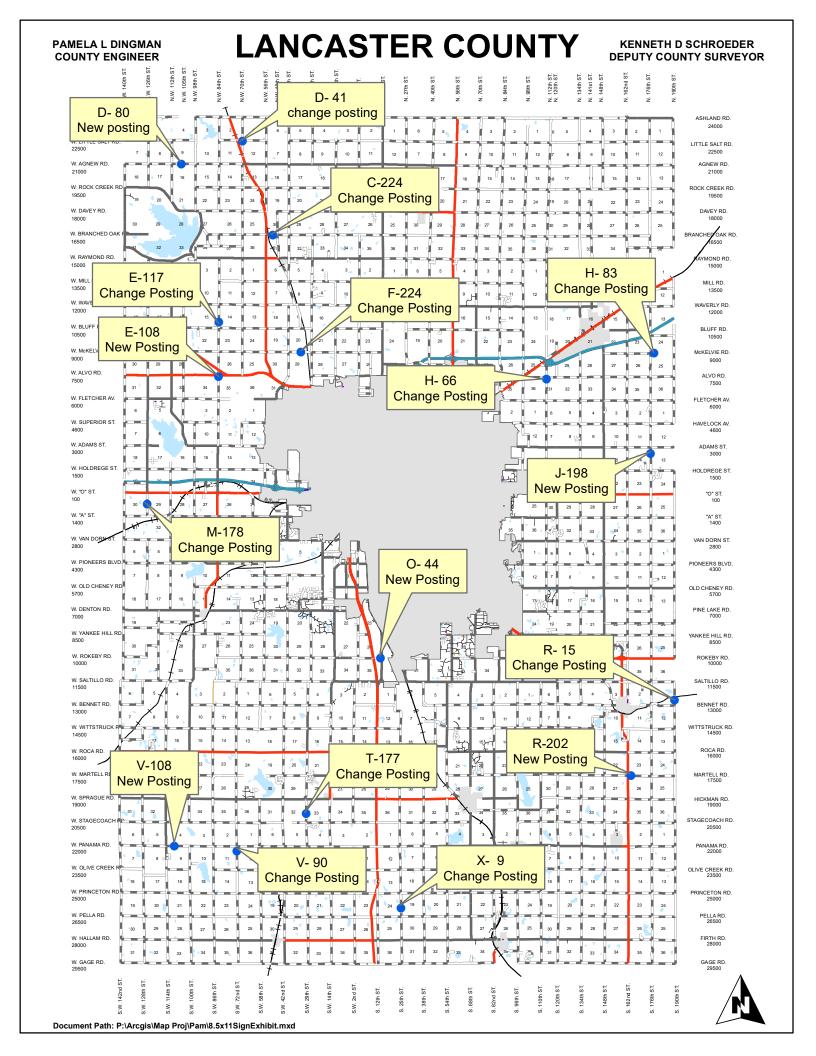

1. The following bridges are currently posted and require the posted ratings to be changed:

- a. C-224 located on W Branched Oak Rd 962' west of NW 48th St, currently posted at 23-36-43. Replace existing (R12-5) signs with new (R12-5) signs posted at 30-37-43 for eastbound and westbound traffic.
- b. D- 41 located on NW 70th St 167' south of W Little Salt Rd, currently posted at 23-34-43. Replace existing (R12-5) signs with new (R12-5) signs posted at 24-30-35 for northbound and southbound traffic.
- c. E-117 located on NW 84th St 1322' north of W Bluff Rd, currently posted at 20-31-37. Replace existing (R12-5) signs with new (R12-5) signs posted at 17-31-37 for northbound and southbound traffic.
- d. F-224 located on W McKelvie Rd 2460' west of NW 27th St, currently posted at 23-35-43. Replace existing (R12-5) signs with new (R12-5) signs posted at 30-37-43 for eastbound and westbound traffic.
- e. H- 66 located on N 112th St 403' south of Alvo Rd currently posted at 23-35-43. Replace existing (R12-5) signs with new (R12-5) signs posted at 20-35-43 for northbound and southbound traffic.
- f. H- 83 located on McKelvie Rd 837' east of N 176th St currently posted at 21-35-43. Replace existing (R12-5) signs with new (R12-5) signs posted at 26-37-43 for eastbound and westbound traffic.
- g. M-178 located on SW 126th St 2545' south of W "O" St currently posted at 19-26-33. Replace existing (R12-5) signs with new (R12-5) signs posted at 18-24-28 for northbound and southbound traffic.
- h. R- 15 located on S 190th St 1244' north of Bennet Rd currently posted at 21-31-38. Replace existing (R12-5) signs with new (R12-5) signs posted at 17-31-37 for northbound and southbound traffic.
- i. T-177 located on SW 29th St 2113' north of W Stagecoach Rd currently posted at 23-36-43. Replace existing (R12-5) signs with new (R12-5) signs posted at 18-32-41 for northbound and southbound traffic.
- j. V- 90 located on SW 72nd St 998' south of W Panama Rd currently posted at 25-35-40. Replace existing (R12-5) signs with new (R12-5) signs posted at 25-31-35 for northbound and southbound traffic.
- k. X- 9 located on S 25th St 1940' north of Pella Rd currently posted at 20-312-43. Replace existing (R12-5) signs with new (R12-5) signs posted at 18-31-43 for northbound and southbound traffic.

- 2. The following bridges were previously unposted and now require posting:
  - a. D- 80 located on W Agnew Rd 2128' east of NW 112th St. Install new (R12-5) signs posted at 24-37-43 for eastbound and westbound traffic.
  - b. E-108 located on NW 84th St 233' south of W US HWY 34. Install new (R12-5) signs posted at 24-37-43 for northbound and southbound traffic.
  - c. J-198 located on N 176th St 1353' south of Adams St. Install new (R12-5) signs posted at 24-37-43 for northbound and southbound traffic.
  - d. O- 44 located on Rokeby Rd 308' west of S 14th St. Install new (R12-5) signs posted at 24-37-43 for eastbound and westbound traffic.
  - e. R-202 located on Martell Rd 701' east of S 162nd St. Install new (R12-5) signs posted at 23-37-43 for eastbound and westbound traffic.
  - f. V-108 located on W Panama Rd 1821' east of SW 114th St. Install new (R12-5) signs posted at 23-37-43 for eastbound and westbound traffic.