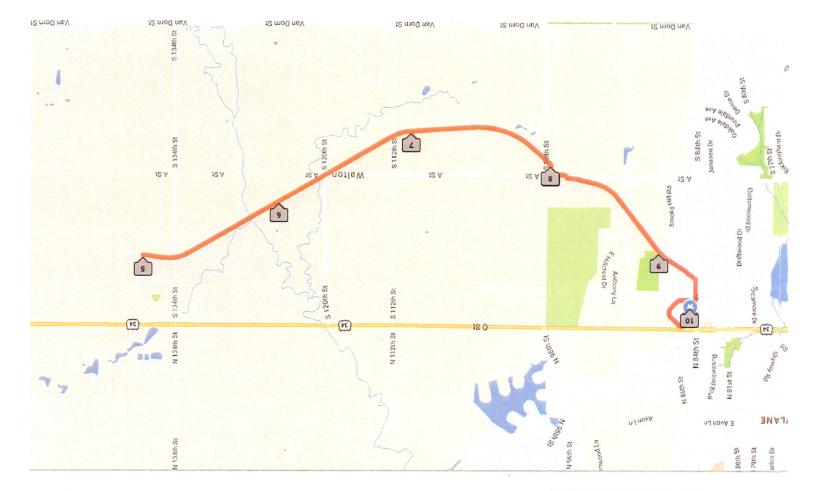

# SPECIAL EVENTS PERMIT APPLICATION Lancaster County, Nebraska

Planned Route (describe in detail and attach map):Race is out and back starting atState Farm 222 S. 84th St, proceeding South on 84th St. to the MoPac Trail. East on the

MoPac trail to East of 134th Street. Return via same route to the start. Race will cross

paved and gravel county roads.

(Attach additional sheets if necessary.)

Expected number of people attending: 1200

Location(s) of event marshals/monitors: Monitors at all intersections