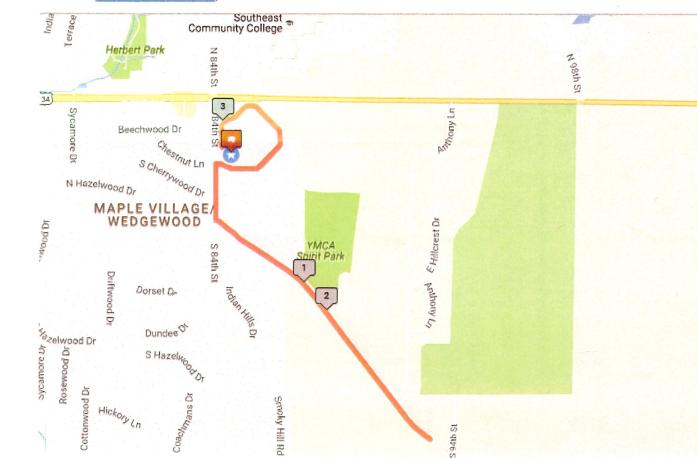

# SPECIAL EVENTS PERMIT APPLICATION Lancaster County, Nebraska

Planned Route (describe in detail and attach map):Race is out and back starting atState Farm 222 S. 84th St, proceeding South on 84th St. to the MoPac Trail. East on the

MoPac trail to East of 134th Street. Return via same route to the start. Race will cross

paved and gravel county roads.

(Attach additional sheets if necessary.)

Expected number of people attending: 1200

Location(s) of event marshals/monitors: Monitors at all intersections