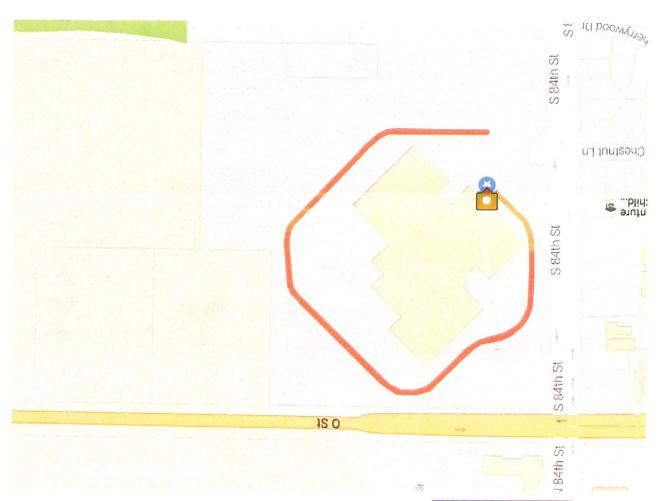

# SPECIAL EVENTS PERMIT APPLICATION Lancaster County, Nebraska

Planned Route (describe in detail and attach map):Race is out and back starting atState Farm 222 S. 84th St, proceeding South on 84th St. to the MoPac Trail. East on the

MoPac trail to East of 134th Street. Return via same route to the start. Race will cross

paved and gravel county roads.

(Attach additional sheets if necessary.)

Expected number of people attending: 1200

Location(s) of event marshals/monitors: Monitors at all intersections