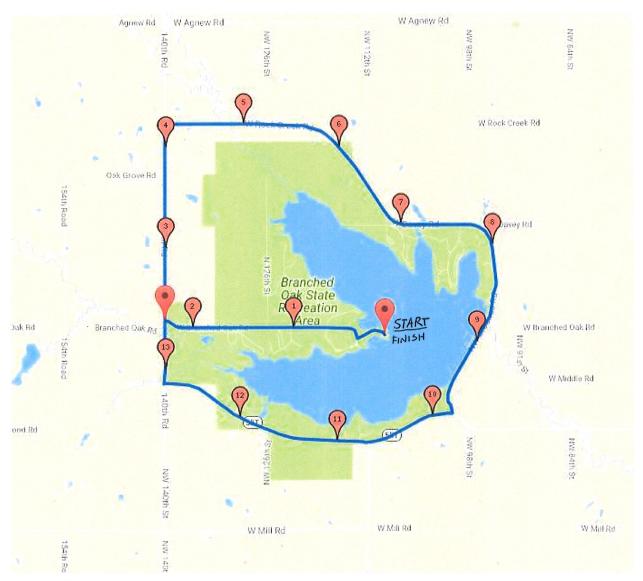

## University of Nebraska-Lincoln Cycling Club --- Noah Burke - ndaleburke@gmail.com

This will be a cycling road race that begins at Lieber's Point in Branched Oak Lake Park and will go clockwise around the lake. It will start from the road leading to Lieber's Point and will emerge on NW 140TH RD and go right. From there a right hand turn on W ROCK CREEK RD onto W DAVEY RD. From there follow the curve onto NW GROUNSE RD and then right on NW 140TH RD. Races will do at least 2 loops of this course and at most 5 loops. Final loop of each race turns right back into the park to finish back at Lieber's Point.

Lieber's Point, Branched Oak Lake - Raymond, NE 68428