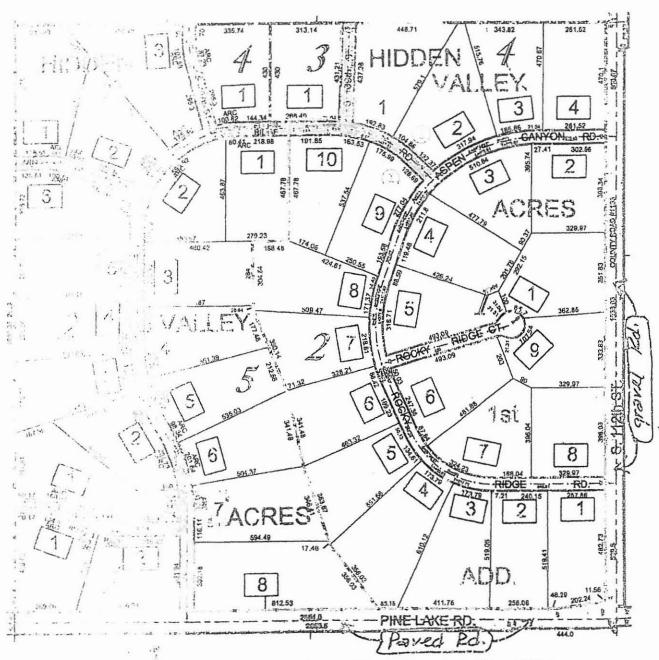

## PETITION

The undersigned pursuant to Neb. Rev. Stat. \$39-1601 through \$39-1636.01 (Reissue 1998), being at least 10% of the property owners within the proposed District hereby request the formation of a Special Road Improvement District: HIDDEN VALLEY ACRES ROAD IMPROVEMENT DISTRICT. The legal description and the owners of said parcels are attached hereto as Exhibit "A" and incorporated herein and a sectional map showing the entire area (outlined in red) for the proposed district is also attached as Exhibit "B" and incorporated herein. The name of the proposed District is Hidden Valley Acres Road Improvement District.

## SEC. 13, T.9N., R.7E.

44 Lots Platted 40 Lots Occupied (May, 2006) 8,867.00 linear feet of road Res. #4795 8/13/91 (county maintenance)

4-16

115/100

## EMBIRT "A"

Lots 1 and 2, Brock 1 Lots 1,2,3,4,5 and 6, Block 2 Lots 1,2 and 3, Block 3 Lot 1, Block 4 Lots 1,2,3,4,5,6.7 and 8, Block 5 All in Hidden Valley Acres

Lots 9 and 10, block 2 Lots 1 and 2, Brook 4 Lot 1, Block 3 All in Hidden Valley Acres 1st