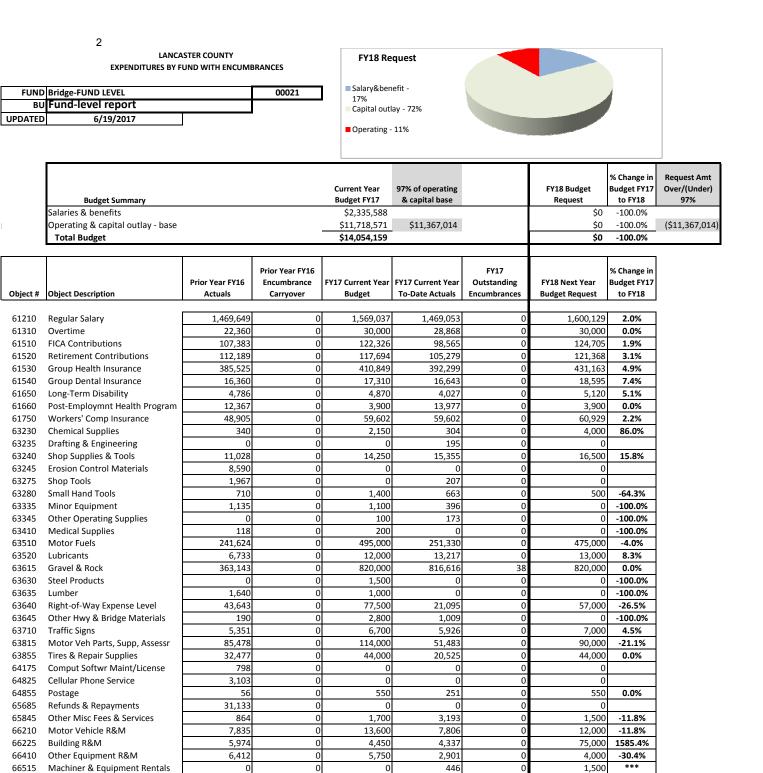

## Bridge and Road Fund (Fund 21)-

| Balance at June 30, 2017 should incl | lude:          | Balance at June 30, 2018 should | include:       |               |
|--------------------------------------|----------------|---------------------------------|----------------|---------------|
| Sinking Fund - Bridges               | 650,000.00     | Sinking Fund - Bridges          | 800,000.00     |               |
| Highway Street Buyback               | 1,045,565.81   | Highway Street Buyback          | 1,330,565.81   | Estimated     |
| Highway Bridge Buyback               | 335,331.76     | Highway Bridge Buyback          | 425,331.76     | Estimated     |
|                                      | 2,030,897.57   |                                 | 2,555,897.57   |               |
| Balance @ June 26, 2017              | 3,554,439.00   | Balance @ June 30, 2018         | ???            |               |
| 2016-17 Budget of Expenditures       | 14,054,159.00  | 2016-17 Budgeted Revenues       | 11,674,396.00  |               |
| Minus 67510 - Grading (LES)          | (1,800,000.00) | Minus LES project - 55810       | (4,000,000.00) |               |
| Minus 67515 - Surfacing (LES)        | (2,200,000.00) |                                 | 7,674,396.00   |               |
|                                      | 10,054,159.00  |                                 |                |               |
| Requested 2017-18 Expenditures       | 14,194,382.00  | Requested 2017-18 Revenues      | 7,294,296.00   | Same transfer |
| Change from previous year            | 4,140,223.00   | Change from previous year       | (380,100.00)   |               |
| Percentage Change                    | 41.18%         | Percentage Change               | -4.95%         |               |

| 67515 | Bituminous Surfacing Contract  | 0           | 3,212,262   | 4,755,372    | 2,291,461   | 1,801,171   | 6,875,091    | 44.6%   |
|-------|--------------------------------|-------------|-------------|--------------|-------------|-------------|--------------|---------|
| 67525 | Bridge Contracts               | 358,348     | 863,105     | 1,855,149    | 16,863      | 0           | 1,675,331    | -9.7%   |
| 67530 | Utility Relocation             | 1,925       | 0           | 100,000      | 891         | 0           | 34,000       | -66.0%  |
| 67540 | Sinking Fund Prior Contracts   | 21,479      | 0           | 0            | 0           | 0           | 0            |         |
| 67541 | Sinking Fund Bridges           | 0           | 0           | 650,000      | 0           | 0           | 800,000      | 23.1%   |
| 67550 | Engineers & Architects         | 74,362      | 37,934      | 140,000      | 210,350     | 135,904     | 350,000      | 150.0%  |
| 67555 | Engineering Testing            | 11,979      | 6,356       | 35,000       | 21,909      | 13,055      | 0            | -100.0% |
| 67560 | Appraisers                     | 2,475       | 0           | 5,000        | 0           | 0           | 31,750       | 535.0%  |
|       |                                |             |             |              |             |             |              |         |
|       | Individual ledger              | \$4,114,280 | \$4,227,331 | \$14,054,159 | \$6,200,250 | \$2,513,943 | \$14,194,382 | 1.0%    |
|       | Total Actuals plus Encumbrance | es          | \$8,341,611 |              |             | \$8,714,193 |              |         |
|       |                                | •           |             |              | 2           |             |              |         |
|       |                                |             |             |              |             |             |              |         |