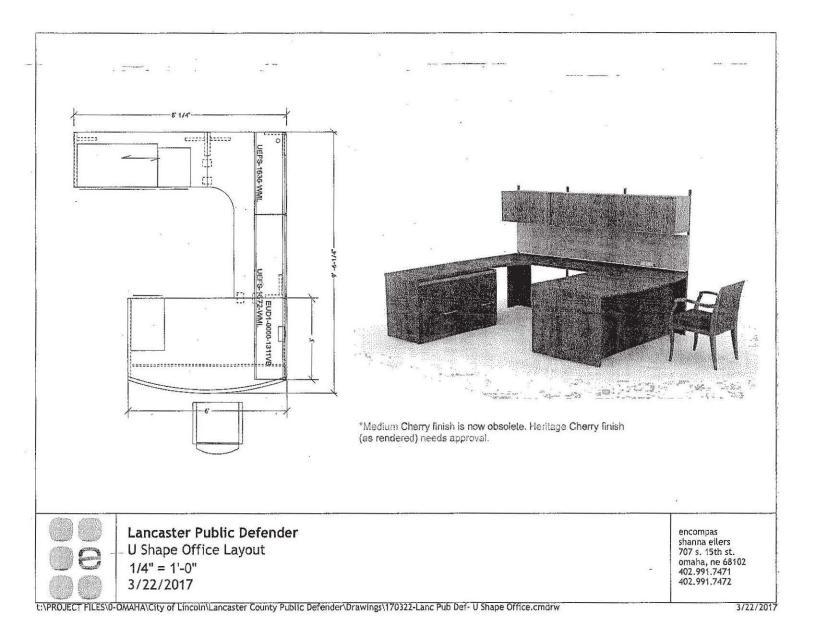

|                                                                          |

· ·





# LANCASTER COUNTY REQUEST FOR INCREASE IN PERSONNEL OR SERVICES FISCAL YEAR 18

•

# Business Unit Name: Public Defender Felony Division

| Object Code | Description               | Amount     | JUSTIFICATION OF NEED TO INCREASE PERSONNEL |   |   |
|-------------|---------------------------|------------|---------------------------------------------|---|---|
| 61210       | Attorney I Salary         | 61,813     |                                             |   | 2 |
| 61510       | FICA                      | 4,729      | See Attached                                |   |   |
| 61520       | Pension                   | 3,214      |                                             |   |   |
| 61530       | Health Insurance -Family  | 21,939     |                                             |