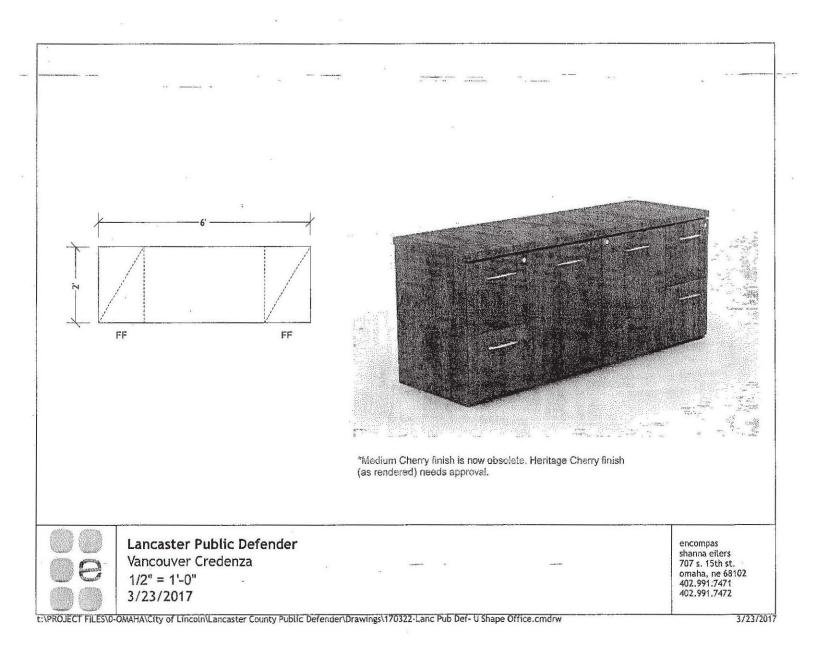

|                                                                          |

· ·





# LANCASTER COUNTY REQUEST FOR INCREASE IN PERSONNEL OR SERVICES FISCAL YEAR 18

•

# Business Unit Name: Public Defender Felony Division

| Object Code | Description               | Amount     | JUSTIFICATION OF NEED TO INCREASE PERSONNEL |   |   |
|-------------|---------------------------|------------|---------------------------------------------|---|---|
| 61210       | Attorney I Salary         | 61,813     |                                             |   | 2 |
| 61510       | FICA                      | 4,729      | See Attached                                |   |   |
| 61520       | Pension                   | 3,214      |                                             |   |   |
| 61530       | Health Insurance -Family  | 21,939     |                                             |