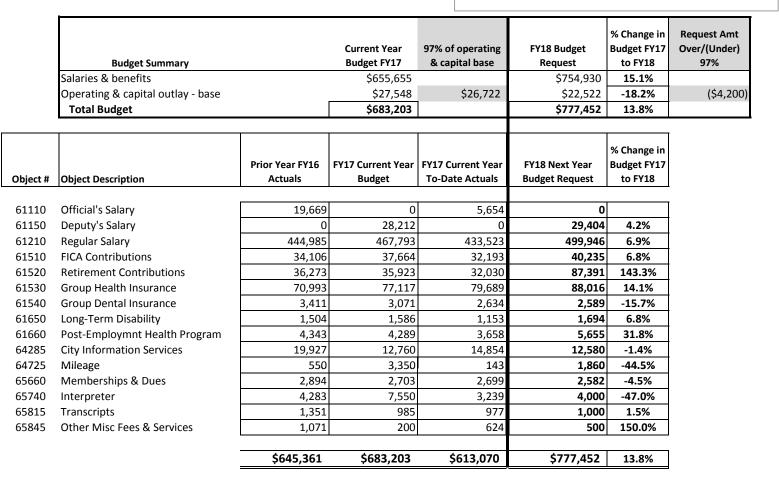

nce 61650 Long-Term Disability 1,368 1,331 1,110 1,454 9.2% 3,940 61660 Post-Employmnt Health Program 3,900 3,475 4,030 3.3% 10,889 12,760 12,425 10.9% 64285 City Information Services 14,152 64725 Mileage 3,855 1,000 3,241 2,325 132.5% Psychologist/Psychiatrist 1,182 4,000 0 3,000 -25.0% 65120 2,794 3,657 2,873 -4.5% 65660 Memberships & Dues 3,493 65740 Interpreter 365 300 209 200 -33.3% 300 100 65815 Transcripts 0 0 -66.7% 65817 **Deposition Fees** 0 250 0 0 -100.0% 65845 **Other Misc Fees & Services** 82 200 477 350 75.0% \$586,883 \$568,725 \$532,580 \$597,440 5.0%

#### **FY18 Request**

| FUND    | General Fund | 00011 |
|---------|--------------|-------|
| BU      | PD Misd      | 6253  |
| UPDATED | 5/25/2017    |       |

# Salary&benefit -Capital outlay - 0%

Operating - 3%

97%



|       | FER COUNTY<br>NEL SUMMARY FORM<br>IDGET |                     |                      |                    | BUSINESS UNIT #: | 6250          |             |         |
|-------|-----------------------------------------|---------------------|----------------------|--------------------|------------------|---------------|-------------|---------|
|       | BUSINESS UNIT NAME                      | Public Defend       | der Administrat      | ive                | eperane          |               |             |         |
|       |                                         | NUMBER OF           |                      |                    |                  | ARY AMOL      |             |         |
| CLASS | CLASS TITLE                             | FY16-17<br>BUDGETED | FY17-18<br>REQUE