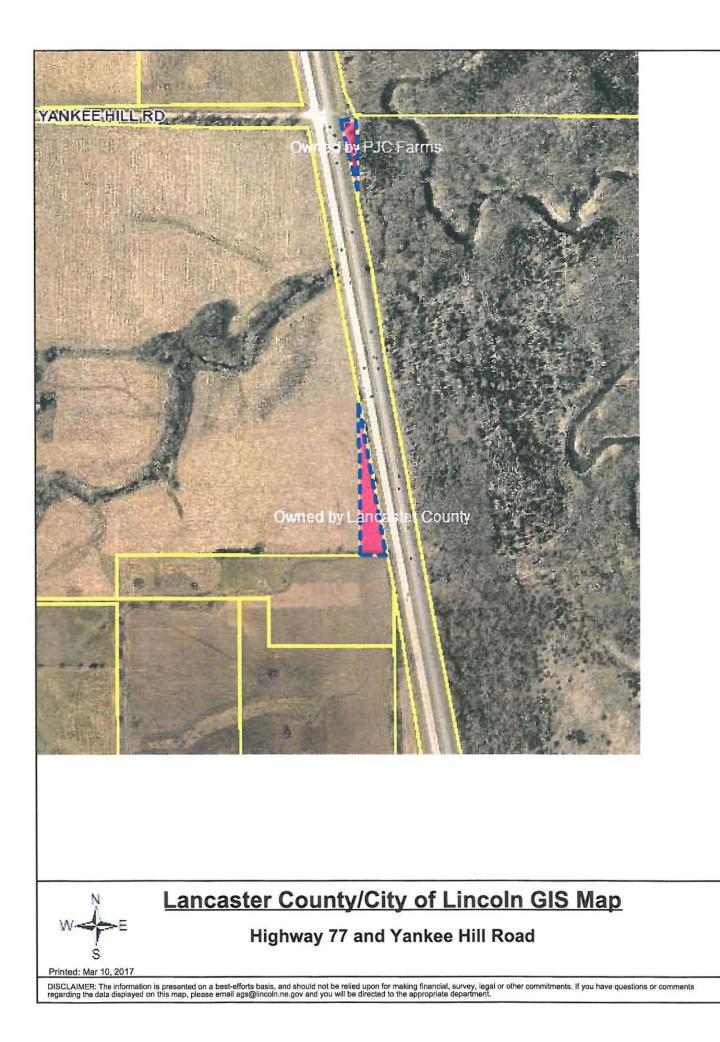

As you no doubt are aware, you happen to own a parcel that is adjacent to Wilderness Park. Specifically, Lot 31 is a triangular parcel of approximately 0.40 acres, east of Highway 77 and adjacent to Wilderness Park, which is separated from the remainder of your other property by Highway 77. The rest of the Park is owned by Lancaster County.

Lancaster County also happens to own a parcel that is adjacent to the balance of your property. Specifically, there is an approximately 1 acre portion of Lot 28, which is owned by Lancaster County, west of Highway 77 and adjacent to your farm property. This parcel appears to have been farmed as a part of your property for many years.

Please see the enclosed map that depicts these properties.

Because Lot 31 does not appear to have any useful value to the balance of your property on the other side of Nebraska Highway 77, and because the portion of Lot 28 adjacent to your property has no logical use to Lancaster County as part of Wilderness Park, the Lancaster County Board believes that it would be advantageous to both parties to discuss exchanging these properties.