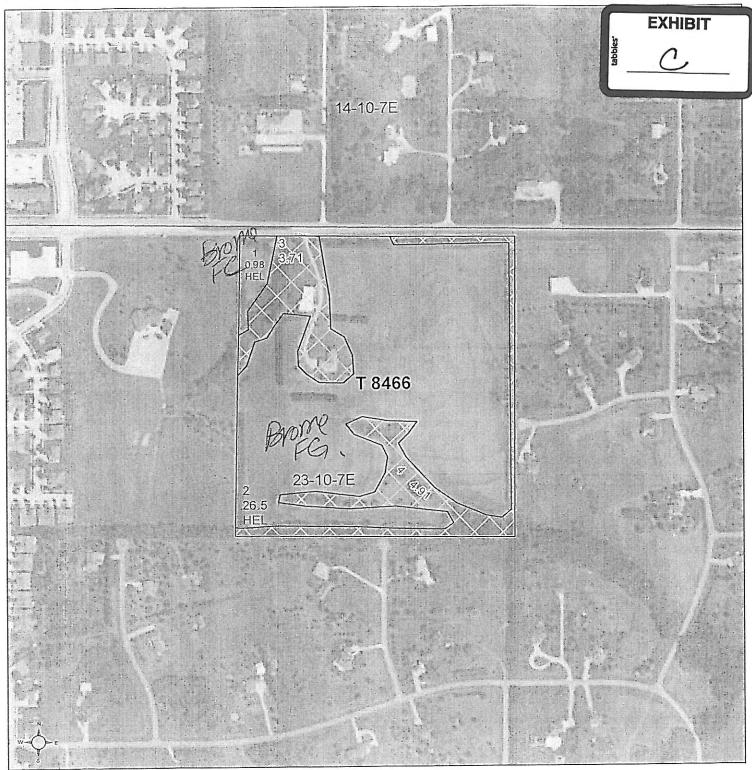

Allen Wellman, 8801 Holdrege Street, Lincoln, was administered the oath. He stated the property he owns (35.31 acres) is considered a farm by the Farm Service Agency (FSA) with 27.5 acres in hay. Wellman does not feel the Assessor's calculation of 4.9 acres as a homesite is accurate (Exhibit C). He discussed the neighboring properties in the Sunrise Estates and the increase in those properties' valuations. Wellman stated none of those adjoining properties had a valuation increase equal to his which was 23.2%. He said two comps for his property were nearby but one was located south of O Street. Wellman noted that he has visited with the Assessor's Office.

# Farm Service Agency Lancaster County, Nebraska

Farm 3341 Tract 8466

Common Land Unit

Cropland Non-Cropland Tract Boundary

PLSS

2014 NAIP Imagery

2015 Program Year Map Created November 28, 2014

1 inch = 400 feet

Wetland Determination Identifiers

Restricted Use

Limited Restrictions

Exempt from Conservation

Compliance Provisions

Tract Cropland Total: 27.48 acres

United States Department of Agriculture (USDA) Farm Service Agency (FSA) maps are for FSA Program administration only. This map does not represent a legal survey or reflect actual ownership, rather it depicts the information provided directly from the producer and/or National Agricultural Imagery Program (NAIP) imagery. The producer accepts the data 'as is' and assumes all risks associated with its use. USDA-FSA assumes no responsibility for actual or consequential damage incurred as a result of any user's reliance on this data outside FSA Programs. Wetland identifiers do not represent the size, shape, or specific determination of the area. Refer to your original determination (CPA-026 and attached maps) for exact boundaries and determinations or contact USDA Natural Resources Conservation Service (NRCS).