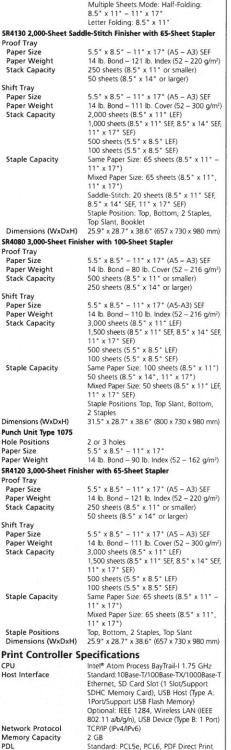

Options** 5.5" x 8.5" - 11" x 17" Paper Size 17 lb. Bond - 110 lb. Index (64 - 216 g/m2) Paper Weight 200 sheets (20 lb. Bond - 75 g/m<sup>2</sup>) Paper Capacity Tray Type CI4030 Compatible with SR4080 Finisher Staple Capacity Tray Type CI4040 Compatible with SR4120 Finisher or SR4130 Booklet Finisher Punch Unit PU3060 Staple Positions Compatible with SR4120 Finisher and SR4130 Booklet Finisher Dimensions (WxDxH) Hole Positions 2 or 3 holes 5.5" x 8.5" - 11" x 17" Paper Size Paper Weight 14 lb. Bond - 142 lb. Index (52 - 256 a/m<sup>2</sup>) CPU FD4000 Multi-Folding Unit Host Interface Compatible with all finishers Folding Type Single Sheet Mode Z-Fold, Half-Fold, Letter Fold-In, Letter Fold-Out, Double Parallel, Gate-Fold Half-Fold, Letter Fold-In, Letter Fold-Out, Multiple Sheets Mode



Optional: Adobe® PostScript®3", IPDS, XPS



Up to 1200 x 1200 dpi

Print Resolution

| Folding:                                 | Fonts                                     | Standard: PCL: 45 scalable, 6 bitmapped,<br>13 international                                                        |
|------------------------------------------|-------------------------------------------|---------------------------------------------------------------------------------------------------------------------|
| eet Stapler                              | Operating System                          | Option: PS3: 136 Roman; IPDS: 108 Roman<br>Windows Vista/7/8/8.1/10Server 2003/2003<br>R2/2008/2008 R2/2012/2012 R2 |
| – A3) SEF                                |                                           | Un