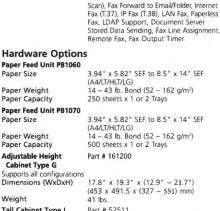

tion Modem Speed Compression Method 0/Server 2008/ 12/Server 2012R2: Scan Speed ris 9/10; HP-UX Transmission Speed at Linux Enterprise erver 5.0.7/6.0; 5.1, 7.1; SAP R/3.x Memory Memory Backup Quick/Speed Dials or later; Mac Metaframe XP/ Group Dials User Function Key XenApp 5.0, 6.0 emote Standard Features eduled/Stored ck Over Print, rint, Classification Windows Active Support, PCL Tray Parameter Monitor, 1200 dpi XPS Support, Interface Option, Hardware Options Paper Feed Unit PB1060 from USB/SD). Paper Size Job Promotion, PS Support Paper Weight Paper Capacity Paper Feed Unit PB1070 Part # 417566 Part # 417506 Part # 417596 Part # 407863 Part # 417567 Paper Size Paper Weight Part # 417709 Part # 417499 Paper Capacity

Distributed Scan Management

\*Optional OCR Unit Type M13 required.



Weight Tall Cabinet Type L Part # 52511 Configure with main unit only or with one optional Paper Feed Unit. Dimensions (WxDxH) 14.6" x 15.4" x 20.5" (371 x 391 x 520 mm) Weight: 30.8 lbs. (14 kg) Medium Cabinet Type M Part # 52501 Configure only with main unit plus any two optional Paper Feed Units. Dimensions (WxDxH): 14.6" x 15.4" x 14.6" (371 x 391 x 371 mm) Dimensions (WxDxH): 24.2 lbs. (11 kg) Weight

**Security Features** 

HDD Data Overwrite Security, Authentication (Windows/ LDAP/ Kerberos/Basic/User Code/802.1.x Wired); Encryption (Address Book/ Authentication Password/SSL Communication/S/MIME/IPsec/HDD/SMTP over SSL/TLS/SSH/Wireless LAN (WEP/WPA/11i), Network Protocol On/Off, IP Filtering, Copy Data Security Unit Option, Unauthorized Copy/Print Prevention, Quota Setting/Account