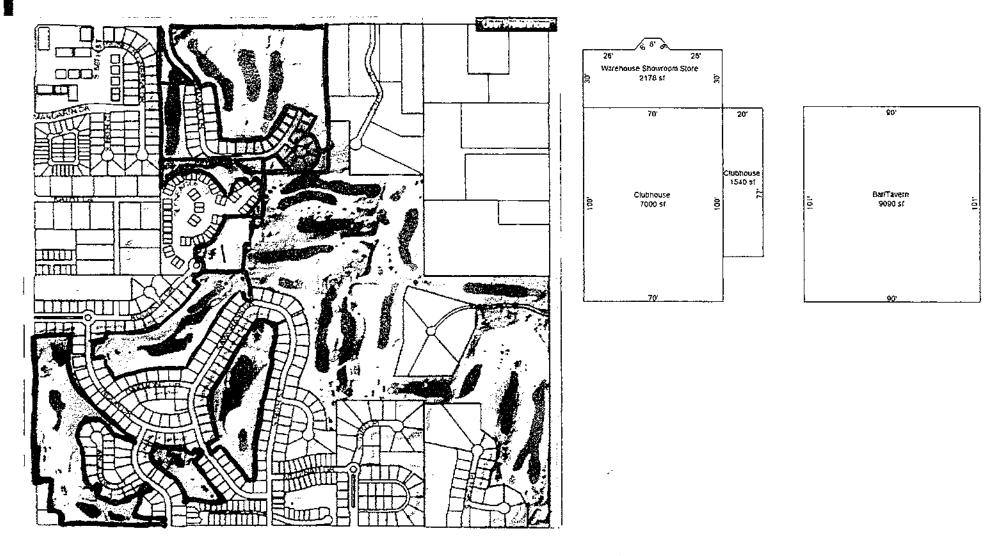

Premises City: Lincoln

Total remitted to the Nebraska Liquor Control Commission

\$800.00

I authorize "" to electronically debit my account.

Customer Copy

| PREMISES INFORMATION Trade Name (doing business as) Numark Golf Course                                                                                                                                                                                                                                                                                                                                                                                                                                                                                                                                                                                                                                      |
|-------------------------------------------------------------------------------------------------------------------------------------------------------------------------------------------------------------------------------------------------------------------------------------------------------------------------------------------------------------------------------------------------------------------------------------------------------------------------------------------------------------------------------------------------------------------------------------------------------------------------------------------------------------------------------------------------------------|
| Street Address #1 8901 Augusta Drive                                                                                                                                                                                                                                                                                                                                                                                                                                                                                                                                                                                                                                                                        |
| Street Address #2                                                                                                                                                                                                                                                                                                                                                                                                                                                                                                                                                                                                                                                                                           |
| City Uncoln County LancaSter Zip Code 68526                                                                                                                                                                                                                                                                                                                                                                                                                                                                                                                                                                                                                                                                 |
| Premises Telephone number 402 488 7888                                                                                                                                                                                                                                                                                                                                                                                                                                                                                                                                                                                                                                                                      |
| Business e-mail address Kbauer 32 @ gmail, com                                                                                                                                                                                                                                                                                                                                                                                                                                                                                                                                                                                                                                                              |
| Is this location inside the city/village corporate limits:  YES  NO GOLF COURSE                                                                                                                                                                                                                                                                                                                                                                                                                                                                                                                                                                                                                             |
| Mailing address (where you want to receive mail from the Commission)                                                                                                                                                                                                                                                                                                                                                                                                                                                                                                                                                                                                                                        |
| Name NuMark Golf Course                                                                                                                                                                                                                                                                                                                                                                                                                                                                                                                                                                                                                                                                                     |
| Street Address #1 8901 Augusta Torive                                                                                                                                                                                                                                                                                                                                                                                                                                                                                                                                                                                                                                                                       |
| Street Address #2                                                                                                                                                                                                                                                                                                                                                                                                                                                                                                                                                                                                                                                                                           |
| City UNWIN State NE Zip Code 68526                                                                                                                                                                                                                                                                                                                                                                                                                                                                                                                                                                                                                                                                          |
| DESCRIPTION AND DIAGRAM OF THE STRUCTURE TO BE LICENSED  READ CAREFULLY  In the space provided or on an attachment draw the area to be licensed. This should include storage areas, basement, outdoor area, sales areas and areas where consumption or sales of alcohol will take place. If only a portion of the building is to be covered by the license, you must still include dimensions (length x width) of the licensed area as well as the dimensions of the entire building. No blue prints please. Be sure to indicate the direction north and number of floors of the building.  **For on premises consumption liquor licenses minimum standards must be met by providing at least two restrooms |
| Building: length x width in feet  Is there a basement? Yes No If yes, length x width in feet  Is there an outdoor area? Yes No If yes, length x width in feet                                                                                                                                                                                                                                                                                                                                                                                                                                                                                                                                               |
| PROVIDE DIAGRAM OF AREA TO BE LICENSED BELOW OR ATTACH SEPARATE SHEET                                                                                                                                                                                                                                                                                                                                                                                                                                                                                                                                                                                                                                       |

Entire 27 Hole Golf Course, approximately 232.86 acres, which is located between S. 84<sup>th</sup> Street and S. 98<sup>th</sup> Streets and Pioneers Blvd. and Old Cheney of which approximately 121.21 acres is located outside of the city limits as outlined on the diagram