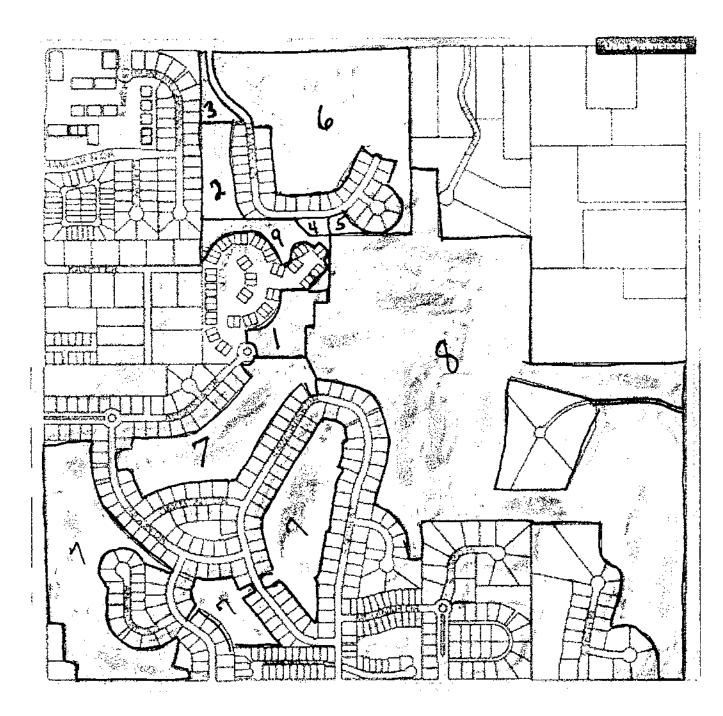

Premises City: Lincoln

Total remitted to the Nebraska Liquor Control Commission

\$800.00

I authorize "" to electronically debit my account.

Customer Copy

| PREMISES INFORMATION Trade Name (doing business as) Numark Golf Course                                                                                                                                                                                                                                                                                                                                                                                                                                                                                                                                                                                                                                      |
|-------------------------------------------------------------------------------------------------------------------------------------------------------------------------------------------------------------------------------------------------------------------------------------------------------------------------------------------------------------------------------------------------------------------------------------------------------------------------------------------------------------------------------------------------------------------------------------------------------------------------------------------------------------------------------------------------------------|
| Street Address #1 8901 Augusta Drive                                                                                                                                                                                                                                                                                                                                                                                                                                                                                                                                                                                                                                                                        |
| Street Address #2                                                                                                                                                                                                                                                                                                                                                                                                                                                                                                                                                                                                                                                                                           |
| City Uncoln County LancaSter Zip Code 68526                                                                                                                                                                                                                                                                                                                                                                                                                                                                                                                                                                                                                                                                 |
| Premises Telephone number 402 488 7888                                                                                                                                                                                                                                                                                                                                                                                                                                                                                                                                                                                                                                                                      |
| Business e-mail address Kbauer 32 @ gmail, com                                                                                                                                                                                                                                                                                                                                                                                                                                                                                                                                                                                                                                                              |
| Is this location inside the city/village corporate limits:  YES  NO GOLF COURSE                                                                                                                                                                                                                                                                                                                                                                                                                                                                                                                                                                                                                             |
| Mailing address (where you want to receive mail from the Commission)                                                                                                                                                                                                                                                                                                                                                                                                                                                                                                                                                                                                                                        |
| Name NuMark Golf Course                                                                                                                                                                                                                                                                                                                                                                                                                                                                                                                                                                                                                                                                                     |
| Street Address #1 8901 Augusta Torive                                                                                                                                                                                                                                                                                                                                                                                                                                                                                                                                                                                                                                                                       |
| Street Address #2                                                                                                                                                                                                                                                                                                                                                                                                                                                                                                                                                                                                                                                                                           |
| City UNWIN State NE Zip Code 68526                                                                                                                                                                                                                                                                                                                                                                                                                                                                                                                                                                                                                                                                          |
| DESCRIPTION AND DIAGRAM OF THE STRUCTURE TO BE LICENSED  READ CAREFULLY  In the space provided or on an attachment draw the area to be licensed. This should include storage areas, basement, outdoor area, sales areas and areas where consumption or sales of alcohol will take place. If only a portion of the building is to be covered by the license, you must still include dimensions (length x width) of the licensed area as well as the dimensions of the entire building. No blue prints please. Be sure to indicate the direction north and number of floors of the building.  **For on premises consumption liquor licenses minimum standards must be met by providing at least two restrooms |
| Building: length x width in feet  Is there a basement? Yes No If yes, length x width in feet  Is there an outdoor area? Yes No If yes, length x width in feet                                                                                                                                                                                                                                                                                                                                                                                                                                                                                                                                               |
| PROVIDE DIAGRAM OF AREA TO BE LICENSED BELOW OR ATTACH SEPARATE SHEET                                                                                                                                                                                                                                                                                                                                                                                                                                                                                                                                                                                                                                       |

Entire 27 Hole Golf Course, approximately 232.86 acres, which is located between S. 84<sup>th</sup> Street and S. 98<sup>th</sup> Streets and Pioneers Blvd. and Old Cheney of which approximately 121.21 acres is located outside of the city limits as outlined on the diagram

## NuMark Golf Course

| 1   | Lease between NuM<br>Property ID:                     | ark Golf, L.L.C. and Amy Wieseler Himark Estates 10th Addition, Block 1, Lot 13, Lancaster County, Nebraska                                                                                          | Acres<br>4.97 |
|-----|-------------------------------------------------------|------------------------------------------------------------------------------------------------------------------------------------------------------------------------------------------------------|---------------|
| 1   | 16-11-118-013-000                                     | Timilar Estates Total Addition, Drook 1, 120 15, 2000000 Commy, 120 15, 20000000                                                                                                                     |               |
| 2   | NuMark Golf, LLC<br>Property ID:<br>16-11-122-010-000 | - Owner Himark Estates 19th Addition, Outlot A, Pt Lying In Td 0224, Lincoln, Lancaster County, Nebraska                                                                                             | 5.14          |
| 3   | Property 1D:<br>16-11-122-011-000                     | Himark Estates 19th Addition, Outlot A, Pt Lying In Td 0228, Lincoln, Lancaster County, Nebraska                                                                                                     | 1.75          |
| 4   | Property ID:<br>16-11-125-010-000                     | Himark Estates 20th Addition, Pt Outlot B Lying In TD 0224, Lincoln, Lancaster County, Nebraska                                                                                                      | .75           |
| 5   | Property ID: 16-11-125-011-000                        | Himark Estates 20th Addition, Pt Outlot B Lying In TD 0035, Lincoln, Lancaster County, Nebraska                                                                                                      | .86           |
| 6   | Property ID:<br>16-11-125-013-000                     | Himark Estates 20th Addition, Pt Outlot C Lying In TD 0035, Lincoln, Lancaster County,<br>Nebraska                                                                                                   | 33.09         |
| 7   | Property ID: 16-11-330-004-000                        | Himark Estates 16th Addition, Outlot A & Himark Estates 11th Addition, Outlot B & Himark Estates 3rd Addition, Outlot C & Himark Estates 1st Addition, Outlot C, Lincoln, Lancaster County, Nebraska | 60.73         |
| (8) | Property ID:<br>16-11-408-009-000                     | Irongate Estates 3rd Addition, Remaining Port Outlot A, That Part Lying Outside City Limits, Lincoln, Lancaster County, Nebraska                                                                     | 121.21        |
| 9   | Property ID:<br>16-11-408-008-000                     | Irongate Estates 3rd Addition, Remaining Port Outlot A That Part Lying Inside City Limits, Lincoln, Lancaster County, Nebraska                                                                       | 4.36          |
|     | 10-11-700-000-000                                     | Total Acres                                                                                                                                                                                          | 232.86        |