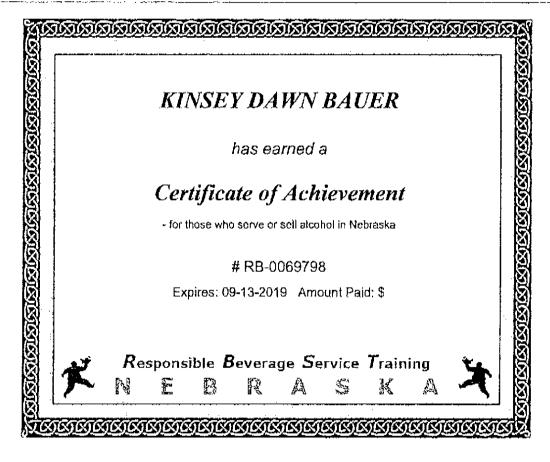

xpires                                 |
|--------------------|---------------|-------------|------------|-----------------------------------------|
| Kinsey Dawn Bauer  | STATE ALCOHOL | RB-0069798  | 09-13-2016 | 09-13-2019                              |
| 8400 augusta drive | CITY ALCOHOL  | LNK-0076011 | 02-16-2017 | 02-16-2020                              |
| Lincoln NE 68526   | ·             |             |            |                                         |
|                    |               |             |            | <i></i>                                 |
|                    |               |             |            | 4 - 1 - 1 - 1 - 1 - 1 - 1 - 1 - 1 - 1 - |
|                    |               | •           | ,          |                                         |







| General            | Credential    | Number      | Earned     | Expires    |
|--------------------|---------------|-------------|------------|------------|
| Kinsey Dawn Bauer  | STATE ALCOHOL | RB-0069798  | 09-13-2016 | 09-13-2019 |
| 8400 augusta drive | C(TY ALCOHOL  | LNK-0076011 | 02-16-2017 | 02-16-2020 |
| Lincoln NE 68526   |               |             |            |            |
|                    |               |             |            |            |
|                    |               |             |            |            |
|                    | }             |             |            |            |



# Certificate of Achievement

- for those who serve or sell alcohol in Nebraska

## AMY WIESELER

holds a

City Alcohol Manager permit

Permit # LNKAM-0069741

P