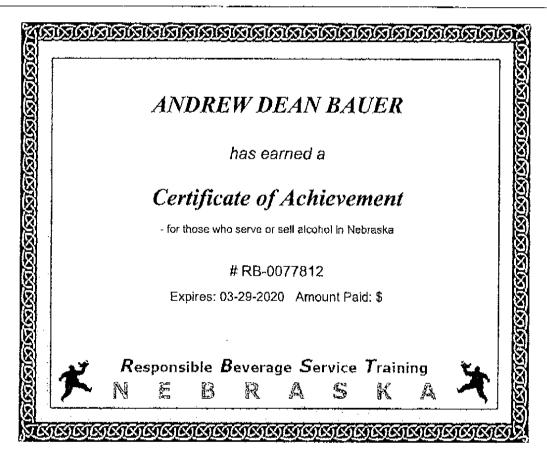

X TOP. ASAP

Office use only PAYMENT TYPE

Received:

- Fingerprints are required for each person as defined in new application guide, found on our website under "Licensing Tab" in "Guidelines/Brochures". See Form 147 for further information, this form MUST be included with your application.
- Enclose application fee of \$400 (nonrefundable), check made payable to the Nebraska Liquor Control Commission or you may pay online at PAYPORT.
- 3. Enclose the appropriate application forms;