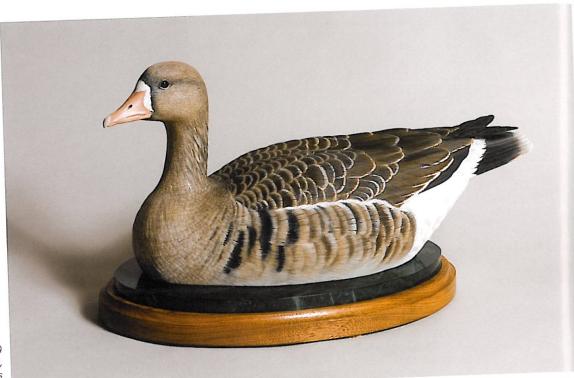

White-fronted Goose, 2000 Acrylic on tupelo, 12 by 20 by 11 inches John and Nancy Haessler collection

Blue-phase Snow Goose, 1999 Acrylic on tupelo, 10 by 23 by 8 inches Collection of Drs. Diane Gilles and Stephen Johnson