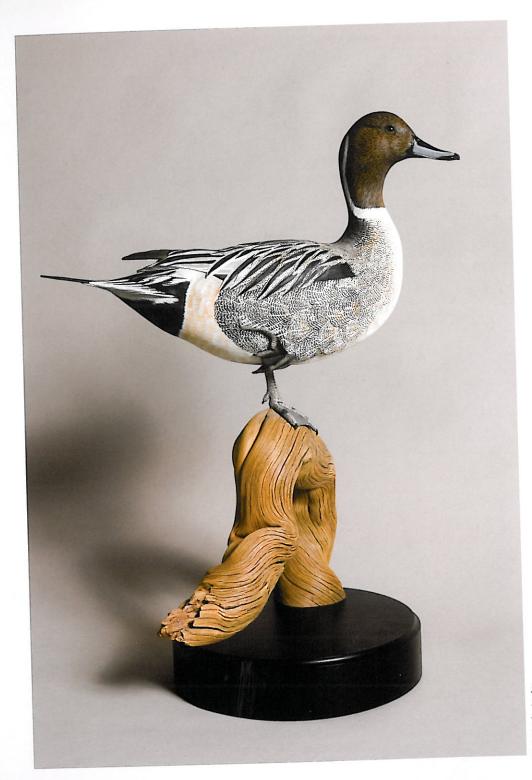

Sentinel, 1998 Pintail Acrylic on tupelo, 25 by 19 by 12 inches Drs. Diane Gilles and Stephen Johnson collection

Sandhill Crane, 1993 Poster, 26 by 34 inches Artist collection

Master of Disguise, 2001 Northern Bobwhite Acrylic on tupelo, 9 by 10 by 8 inches Bill and Sandra Condon collection