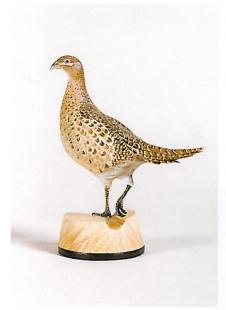

Resting Ruddy, 1993 Ruddy Duck Acrylic on tupelo, 6 by 12 by 8 inches John and Megan Massey collection

Black-billed Magpie Acrylic on palm frond, 5 by 21 by 6 inches Artist collection

Rooster Pheasant, 1997 Acrylic on palm frond, 7 by 28 by 6 inches Miller collection

Ring-necked Pheasant, 1997 Acrylic on palm frond, 7 by 22 by 6 inches Miller collection

Great Blue Heron, 1998 Acrylic on palm frond, 10 by 23 by 8 inches Miller collection

Blue-phase Snow Goose Acrylic on palm frond, 10 by 23 by 8 inches Miller collection