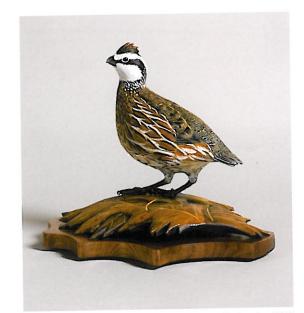

Sentinel, 1998 Pintail Acrylic on tupelo, 25 by 19 by 12 inches Drs. Diane Gilles and Stephen Johnson collection

Sandhill Crane, 1993 Poster, 26 by 34 inches Artist collection

Master of Disguise, 2001 Northern Bobwhite Acrylic on tupelo, 9 by 10 by 8 inches Bill and Sandra Condon collection