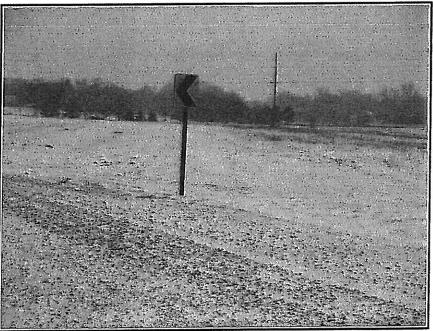

# DESCRIPTION OF THE IMPROVEMENTS

The subject site is vacant and unimproved

SITE MAP

Subject Site

Partial view looking northerly across the length of the subject site as seen from the intersection of Hickman Road and realigned South 54<sup>th</sup> Street. Camera direction facing northerly. Photograph taken January 20, 2016, by James J. Shotkoski

Subject Site

Partial view looking southerly across the length of the subject site as seen from realigned South 54<sup>th</sup> Street. Camera direction facing southerly. Photograph taken January 20, 2016, by James J. Shotkoski