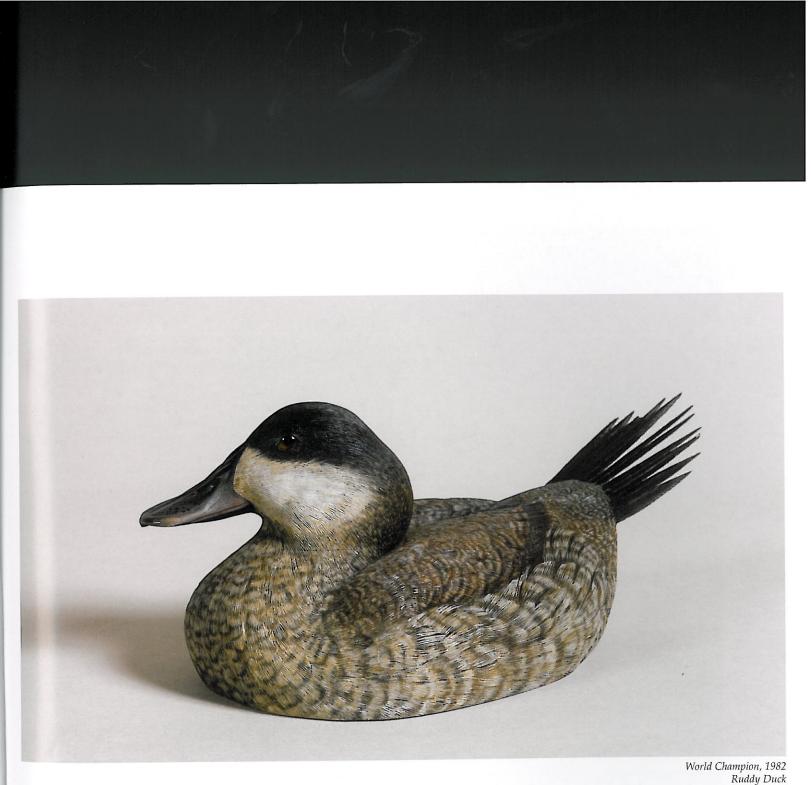

Cliff was a charter member of the Central Flyway Decoy Carvers and Collectors Club that formed in Lincoln in 1970. In 1982, Cliff's drake ruddy duck received the Best of Show Decorative Floating Deco at the Ward Foundation World Championship Wildfowl Competition in Ocean City, Maryland, the pinnacle achievement for a wildfowl sculptor. Cliff continues to compete in juried competition through out the United States and Canada.

Family Outing, 1990 Common Loons Acrylic on tupelo, 13 by 45 by 26 inches Dale and Vicki Jensen collection

Shimmering Sunlight, c. 1964, oil on canvas, 30 by 42 inches, Vincent Brown family collection

World Champion, 1982 Ruddy Duck Acrylic on tupelo, 5 by 9 by 7 inches Artist collection