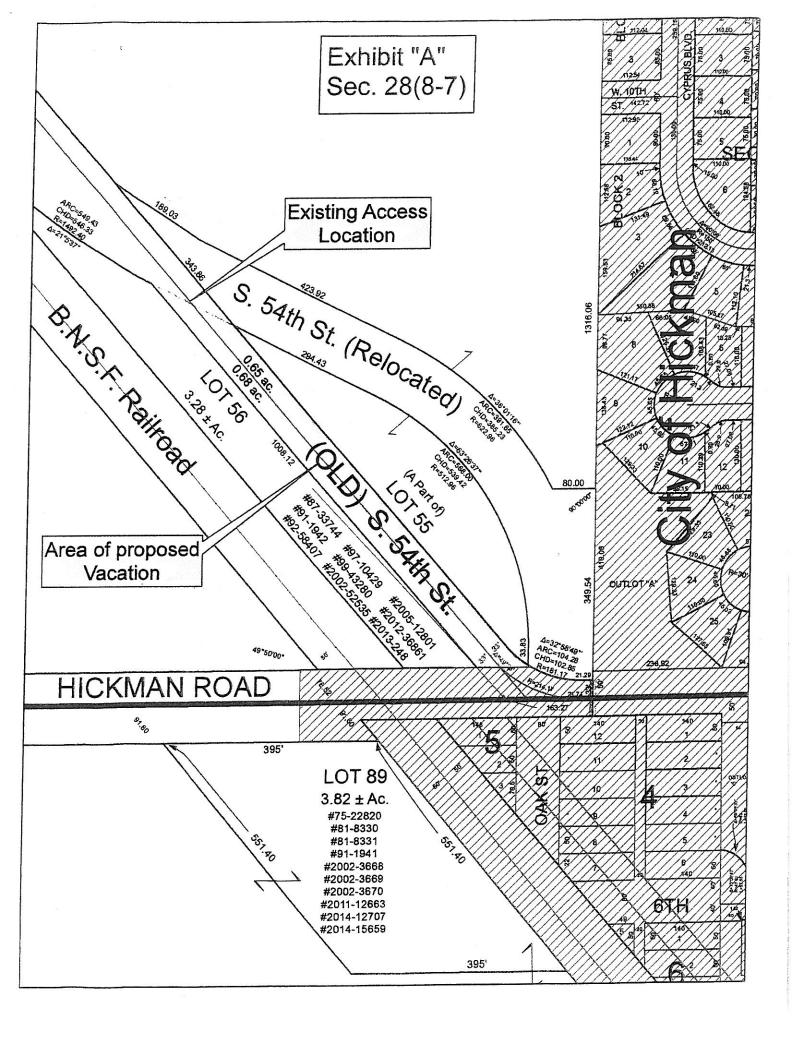

# Public hearing regarding the proposed sale of a vacated portion of (old) South 54<sup>th</sup> Street generally located between Martell Road and Hickman Road. (See correlating item 5C)

The Chair opened the public hearing. No one appeared to testify in support, opposition or in a neutral position. The Chair closed the public hearing.

#### NEW BUSINESS:

C. Resolution regarding the proposed sale of vacated portions of South 54<sup>th</sup> Street including declaring that the property no longer serves a County purpose, determining fair market value and setting the date for sale of the property. (R-16-0017)

#### **MOTION:** Schorr moved and Hudkins seconded approval of the resolution.

David Derbin, Deputy County Attorney, said that the fair market value recommended by the County Engineer is \$116,000 and it should be entered into the resolution prior to approval. Derbin presented a copy of the County Engineer's appraisal to the County Clerk's staff. (Exhibit B)

# Kenneth D. Schroeder, R.L.S. Deputy County Surveyor

DEPARTMENT

January 25, 2016

Lancaster County Board of Commissioners 555 South 10<sup>th</sup> Street, Suite 110 Lincoln, NE. 68508

COUNTY

Re: Appraisal Report County Owned Right-of-Way South 54<sup>th</sup> Street Lancaster County, NE.

# SUMMARY OF FACTS AND CONCLUSIONS

| Type of Property:         | Vacant County Owned Right-of-Way                                                                                                                                                                                                                                                                                                                                                                                                                                                                                                                                                                                                                 |
|---------------------------|--------------------------------------------------------------------------------------------------------------------------------------------------------------------------------------------------------------------------------------------------------------------------------------------------------------------------------------------------------------------------------------------------------------------------------------------------------------------------------------------------------------------------------------------------------------------------------------------------------------------------------------------------|
| Location:                 | South 54 <sup>th</sup> Street and Hickman Rd.<br>Hickman, NE. 68372                                                                                                                                                                                                                                                                                                                                                                                                                                                                                                                                                                              |
| Legal Description:        | A part of the South 54 <sup>th</sup> Street Right Of Way, located in<br>the SW ¼, of Section 28, Township 8 North, Range 7<br>East of the 6th Principal Meridian, Lancaster County,<br>Nebraska,                                                                                                                                                                                                                                                                                                                                                                                                                                                 |
| Property Rights:          | Fee Simple Estate                                                                                                                                                                                                                                                                                                                                                                                                                                                                                                                                                                                                                                |
| Owner of Record:          | Lancaster County<br>555 South 10 <sup>th</sup> Street<br>Lincoln, NE. 68508                                                                                                                                                                                                                                                                                                                                                                                                                                                                                                                                                                      |
| Sponsor:                  | Lancaster County<br>Board of Commissioners<br>555 South 10 <sup>th</sup> Street<br>Lincoln, NE. 68508                                                                                                                                                                                                                                                                                                                                                                                                                                                                                                                                            |
| Purpose of the Appraisal: | Valuation of County Owned land for possible disposition                                                                                                                                                                                                                                                                                                                                                                                                                                                                                                                                                                                          |
| Appraisal Format:         | Appraisal Reporting Format                                                                                                                                                                                                                                                                                                                                                                                                                                                                                                                                                                                                                       |
| Neighborhood:             | The subject neighborhood is generally described as the Village of Hickman, Nebraska, and is roughly bounded on the south by Hickman Road, on the west by the Burlington Northern Railroad, and on the east by South 82 <sup>nd</sup> Street and on the north by Roca Road. The neighborhood boundaries were selected as they provide lines of demarcation for changes in land use. The subject neighborhood is an established mixed-use area with primarily commercial usage in the central part of the Village of Hickman, and less intensive lower density usages dominating development to the east and western portions of the neighborhood. |
| Site Description:         | The site lies north of the north right-of-way line of Hickman Road on the south and south of the southwesterly right-of-way line of relocated South 54 <sup>th</sup> Street. The subject site is bounded on the west by Lot 56 and on the east by Lot 55. The site was used previously as South 54 <sup>th</sup> Street, but has been vacated by the Lancaster County. The site measures 66 lineal feet in width by approximately 877 LF northwesterly from Hickman Road on the south and contains a gross                                                                                                                                       |

# SUMMARY OF FACTS AND CONCLUSIONS (Continued)

Site Description (Cont.)

Zoning:

Flood Status:

available site area of 57,935 SF (1.33 acres, more or less). The site is at curb grade and slopes from the northwest to the southeast. The recent re-construction and realignment of South 54th Street, has now left this part of old South 54th Street as an uneconomic remainder. As part of this project, the old roadbed in the area of the road vacation has been eliminated and utility lines have been relocated to the new right-of-way and field access drive onto relocated South 54th Street. The site has good visibility with access limited to the relocated field access mentioned above. The site is approximately four feet below grade with realigned South 54th Street on the east and the Burlington Northern Railroad on the west. The site is within the one-mile territorial limits for the Village of Hickman, with municipal fire and police services are available from the Village of Hickman.

#### IDENTIFICATION OF THE PROPERTY

A part of the South 54<sup>th</sup> Street Right Of Way, located in the SW ¼, of Section 28, Township 8 North, Range 7 East of the 6th Principal Meridian, Lancaster County, Nebraska, more particularly described as follows:

Referring to the southeast corner of said SW 1/4; thence South 89 Degrees, 35 Minutes, 15 Seconds West, with the south line of said SW ¼, a distance of 163.27 feet to a point of intersection with the southeasterly extension of the northeast line of Lot 56, Irregular Tracts, located in said SW 1/4; thence North 40 Degrees, 56 Minutes, 11 Seconds West, with the southeasterly extension of the northeast line of said Lot 56, Irregular Tracts, a distance of 78.93 feet to the point of beginning, said point being located 60.00 feet north of as measured perpendicular to the south line of said SW 1/4; thence continuing North 40 Degrees, 56 Minutes, 11 Seconds West, with the northeast line of said Lot 56, Irregular Tracts, a distance of 929.19 feet to a point of intersection with the southwesterly right of way line of relocated South 54th Street; thence with a curve turning to the left, with said southwesterly right of way line, with a radius of 1492.40 feet, with a delta angle of 01 Degrees, 38 Minutes, 28 Seconds, with an arc length of 42.75 feet, said arc subtended by a chord which bears South 62 Degrees, 51 Minutes, 01 Seconds East, with a chord length of 42.75 feet to a point; thence South 63 Degrees, 40 Minutes, 16 Seconds East, with said southwesterly right of way line, a distance of 129.50 feet to a point, said point being located 66.00 feet northeast of as measured perpendicular to the northeast line of said Lot 56, Irregular Tracts; thence South 40 Degrees, 56 Minutes, 11Seconds East, 66.00 feet northeast of and parallel with the northeast line of said Lot 56, Irregular Tracts, a distance of 778.56 feet to a point; thence with a curve turning to the left, with a radius of 181.17 feet, with a delta angle of 16 Degrees, 29 Minutes, 46 Seconds, with an arc length of 52.16 feet, said arc subtended by a chord which bears South 49 Degrees, 11 Minutes, 03 Seconds East, with a chord length of 51.98 feet to a point of intersection with said southwesterly right of way line; thence South 00 Degrees, 13 Minutes, 38 Seconds East, with said southwesterly right of way line, a distance of 2.19 feet to a point, said point being located 60.00 feet north of as measured perpendicular to the south line of said SW ¼; thence South 89 Degrees, 35 Minutes, 15 Seconds West, 60.00 feet north of and parallel with the south line of said SW ¼, a distance of 94.75 feet to the point of beginning. Said Tract Contains 57,935 SF (1.33 acres, more or less).

#### SITE DESCRIPTION

The site lies north of the north right-of-way line of Hickman Road on the south and south of the southwesterly right-of-way line of relocated South 54<sup>th</sup> Street. The subject site is bounded on the west by Lot 56 and on the east by Lot 55. The site was used previously as South 54<sup>th</sup> Street, but has been vacated by the Lancaster County. The site measures 66 lineal feet by approximately 877 LF northwesterly from Hickman Road on the south and contains a gross available site area of 57,935 SF (1.33 acres, more or less).

The site has good visibility with access limited to the relocated field access mentioned above. The site is approximately four feet below grade with realigned South 54<sup>th</sup> Street on the east and the Burlington Northern Railroad on the west. The recent re-construction and realignment of South 54<sup>th</sup> Street, has now left this part of old South 54<sup>th</sup> Street as an uneconomic remainder. As part of this project, the old roadbed in the area of the road vacation has been eliminated and utility lines have been relocated to the new right-of-way and field access drive onto relocated South 54<sup>th</sup> Street.