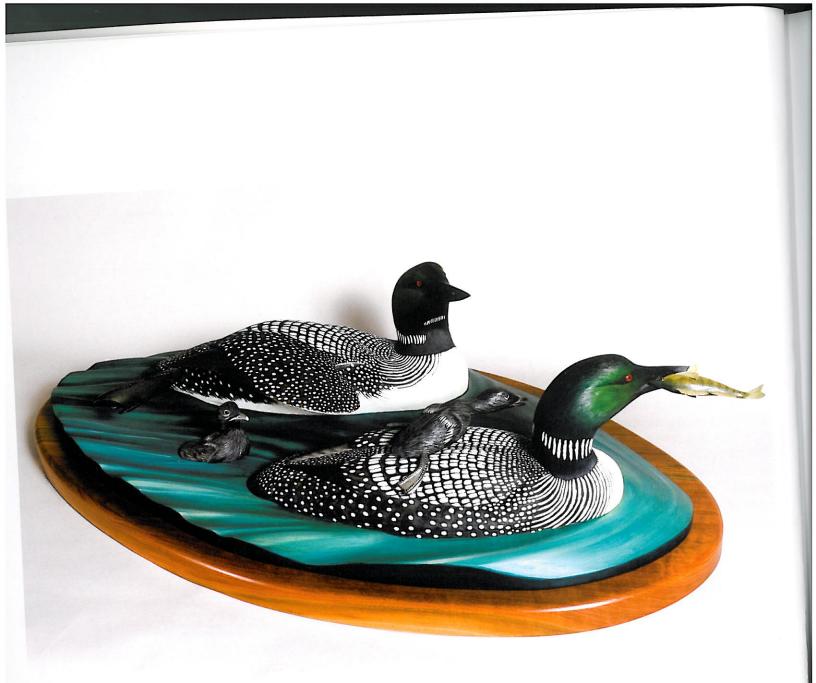

Family Outing, 1990 Common Loons Acrylic on tupelo, 13 by 45 by 26 inches Dale and Vicki Jensen collection

Shimmering Sunlight, c. 1964, oil on canvas, 30 by 42 inches, Vincent Brown family collection

World Champion, 1982 Ruddy Duck Acrylic on tupelo, 5 by 9 by 7 inches Artist collection