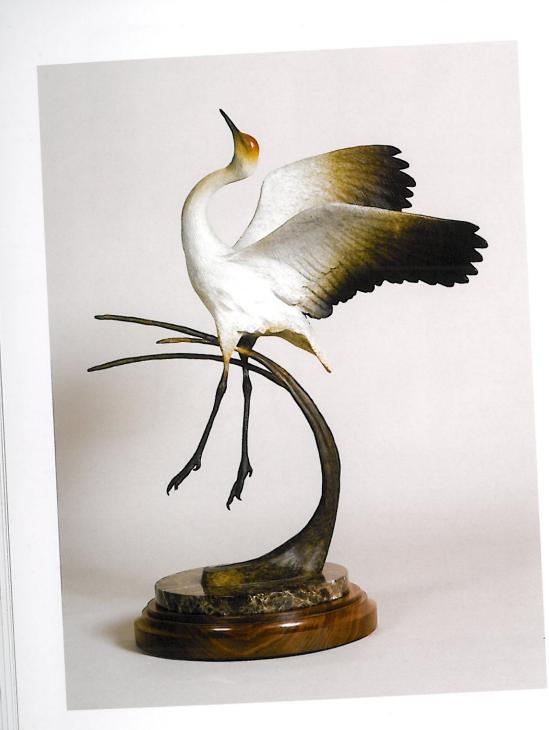

### Cliff Hollestelle A Retrospective

The wildlife sculpture and art of Cliff Hollestelle

University of Nebraska State Museum Exhibit December 1, 2006 – April 1, 2007

Cover: Soaring Predator, Peregrine Falcon, private collection

Soaring Predator, 2004 Peregrine Falcon Acrylic on tupelo, 31 by 19 by 21 inches Private collection

Guardian, 2005 Canada Goose Acrylic on tupelo, 32 by 23 by 14 inches John and Nancy Brager collection