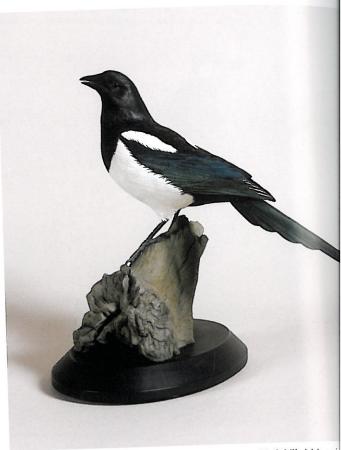

Black-billed Magpie Acrylic on 14 by 18 by 13 Collection of the Estella Geis

Blue Jay Feather Acrylic on tupelo, 11 by 15 inches John and Nancy Brager collection

Backyard Visitor, 1996 White-throated Sparrow Acrylic on tupelo, 14 by 7 by 7 inches Chuck and Linda Wilson collection

Black-billed Magpie, 1997 Acrylic on tupelo, 12 by 7 by 9 inches Kay and John Reed collection

Water Walker, 2005 Purple Gallinule Acrylic on tupelo, 6 by 6 by 2 inches Hank and Barbara Nerone collection A Lost Feather, Green-winged Teal feather with drawing Acrylic on tupelo, 18 by 16 inches John and Diane Dudley collection