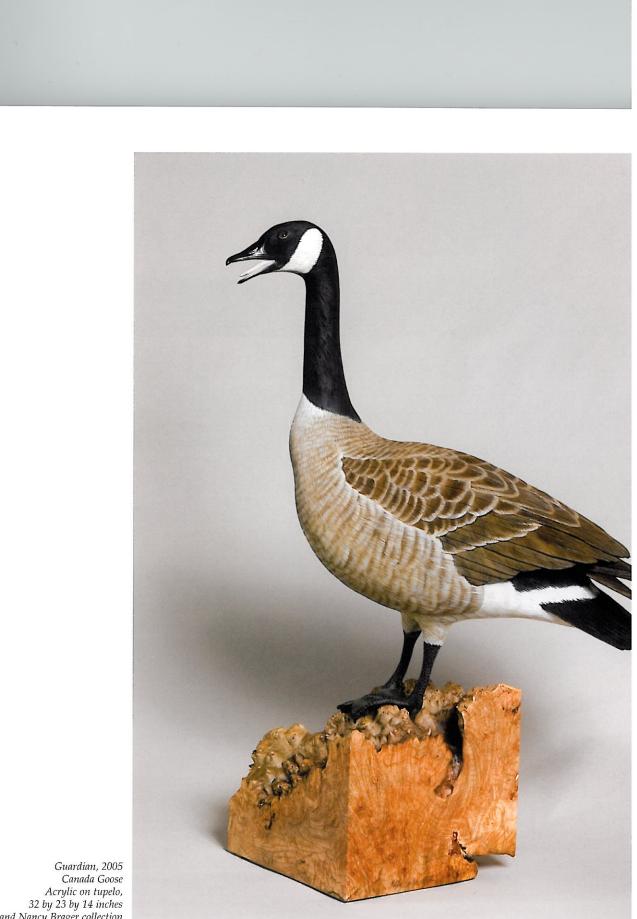

Soaring Predator, 2004 Peregrine Falcon Acrylic on tupelo, 31 by 19 by 21 inches Private collection

Guardian, 2005 Canada Goose Acrylic on tupelo, 32 by 23 by 14 inches John and Nancy Brager collection