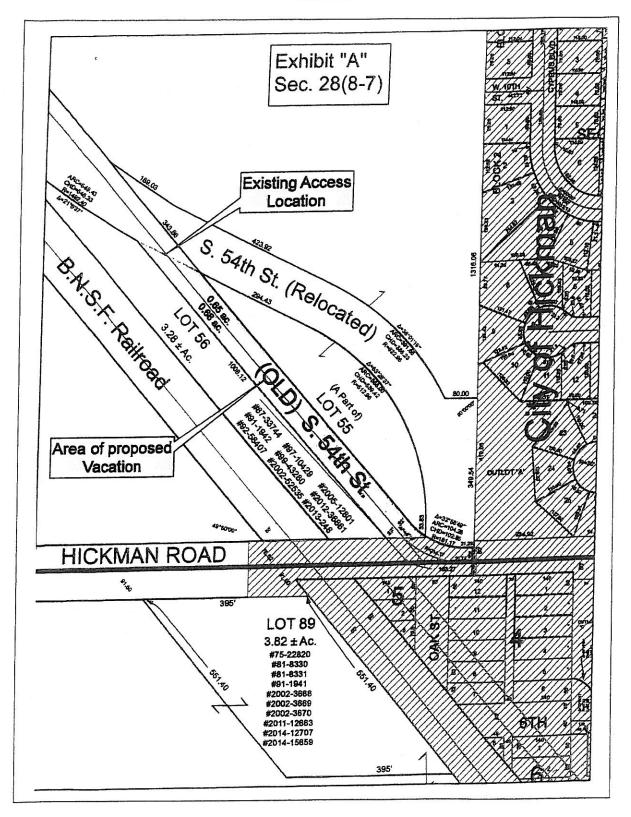

#### IDENTIFICATION OF THE PROPERTY

A part of the South 54<sup>th</sup> Street Right Of Way, located in the SW ¼, of Section 28, Township 8 North, Range 7 East of the 6th Principal Meridian, Lancaster County, Nebraska, more particularly described as follows:

Referring to the southeast corner of said SW 1/4; thence South 89 Degrees, 35 Minutes, 15 Seconds West, with the south line of said SW ¼, a distance of 163.27 feet to a point of intersection with the southeasterly extension of the northeast line of Lot 56, Irregular Tracts, located in said SW 1/4; thence North 40 Degrees, 56 Minutes, 11 Seconds West, with the southeasterly extension of the northeast line of said Lot 56, Irregular Tracts, a distance of 78.93 feet to the point of beginning, said point being located 60.00 feet north of as measured perpendicular to the south line of said SW 1/4; thence continuing North 40 Degrees, 56 Minutes, 11 Seconds West, with the northeast line of said Lot 56, Irregular Tracts, a distance of 929.19 feet to a point of intersection with the southwesterly right of way line of relocated South 54th Street; thence with a curve turning to the left, with said southwesterly right of way line, with a radius of 1492.40 feet, with a delta angle of 01 Degrees, 38 Minutes, 28 Seconds, with an arc length of 42.75 feet, said arc subtended by a chord which bears South 62 Degrees, 51 Minutes, 01 Seconds East, with a chord length of 42.75 feet to a point; thence South 63 Degrees, 40 Minutes, 16 Seconds East, with said southwesterly right of way line, a distance of 129.50 feet to a point, said point being located 66.00 feet northeast of as measured perpendicular to the northeast line of said Lot 56, Irregular Tracts; thence South 40 Degrees, 56 Minutes, 11Seconds East, 66.00 feet northeast of and parallel with the northeast line of said Lot 56, Irregular Tracts, a distance of 778.56 feet to a point; thence with a curve turning to the left, with a radius of 181.17 feet, with a delta angle of 16 Degrees, 29 Minutes, 46 Seconds, with an arc length of 52.16 feet, said arc subtended by a chord which bears South 49 Degrees, 11 Minutes, 03 Seconds East, with a chord length of 51.98 feet to a point of intersection with said southwesterly right of way line; thence South 00 Degrees, 13 Minutes, 38 Seconds East, with said southwesterly right of way line, a distance of 2.19 feet to a point, said point being located 60.00 feet north of as measured perpendicular to the south line of said SW ¼; thence South 89 Degrees, 35 Minutes, 15 Seconds West, 60.00 feet north of and parallel with the south line of said SW ¼, a distance of 94.75 feet to the point of beginning. Said Tract Contains 57,935 SF (1.33 acres, more or less).