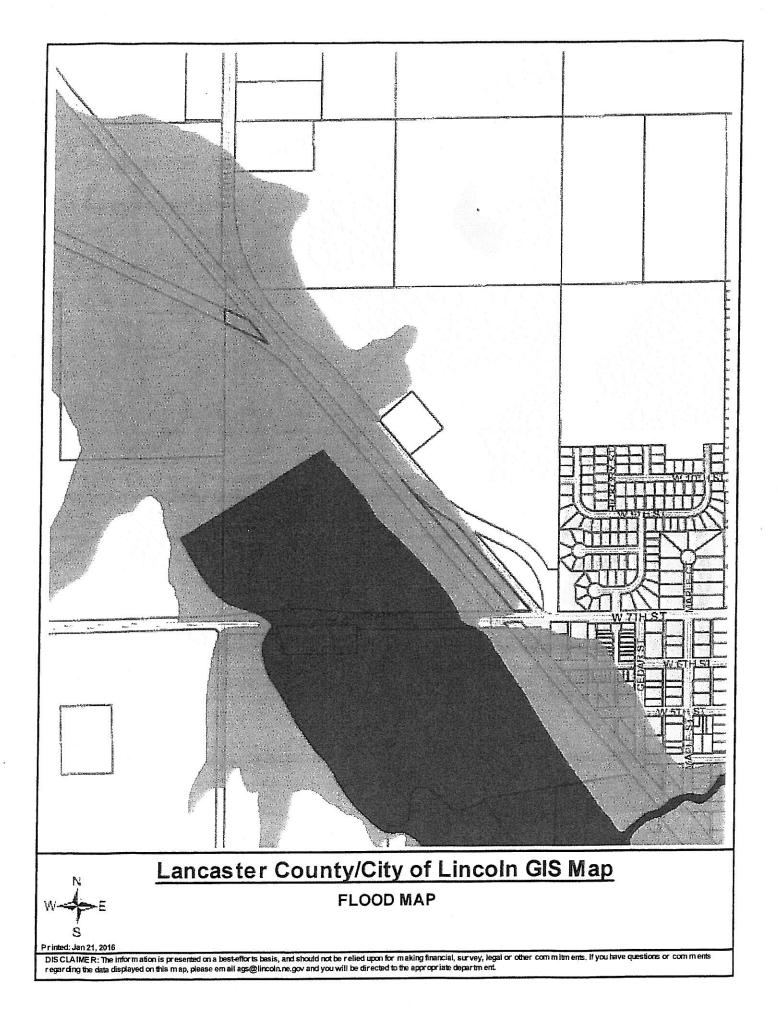

The majority of the subject site is not located in a delineated flood zone or flood hazard area. A small portion of the northern portion of the subject site appears to be in a delineated flood zone or flood hazard area. Lot 56, IT, which borders the subject site on the west, is located in a delineated flood zone or flood hazard area. Abutting Lot 55, IT, on the east is not located in a delineated flood action area.

### FLOOD STATUS

The majority of the subject site is not located in a delineated flood zone or flood hazard area. A small portion of the northern portion of the subject site appears to be in a delineated flood zone or flood hazard area. Lot 56, IT, which borders the subject site on the west, is located in a delineated flood zone or flood hazard area. Abutting Lot 55, IT, on the east is not located in a delineated flood zone or flood hazard area.