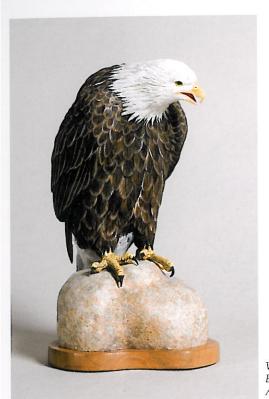

Canada Goose, 2004 Acrylic on tupelo, 11 by 22 by 9 inches Carroll and Ruth Dolson collection

His Majesty, 2003 Bald Eagle Bronze, edition of 25 36 by 13 by 16 inches Artist collection

The Ini Wood I Bronze Collect

Vantage Point, 1994 Bald Eagle Acrylic on tupelo, 9 by 5 by 5 inches Private collection

Swimming Ruddy, 1986 Ruddy Duck Acrylic on tupelo, 6 by 6 by 6 inches Private collection

Migratory Respite, 1994 White-front Geese Acrylic on tupelo, 8 by 10 by 6 inches Bill and Sandra Condon collection