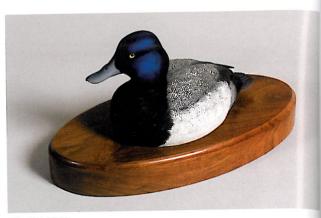

Primary Colors, 2000 Songbird feathers, acrylic on tupelo, 17 by 27 inches John and Nancy Brager collection

Mallard Drake, 1982 Acrylic on tupelo, 7 by 7 by 4 inches Private collection

Ruddy Duck, 1985 Acrylic on tupelo, 6 by 6 by 6 inches Private collection