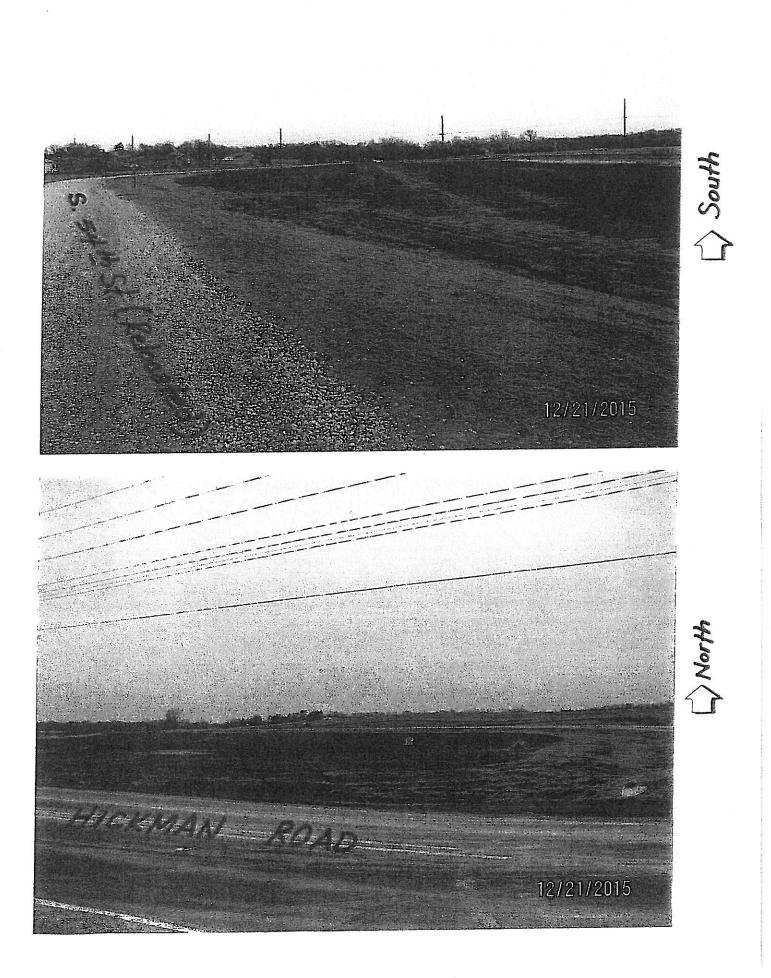

# DESCRIPTION OF THE IMPROVEMENTS

The subject site is vacant and unimproved

SITE MAP

Subject Site

Partial view looking northerly across the length of the subject site as seen from the intersection of Hickman Road and realigned South 54<sup>th</sup> Street. Camera direction facing northerly. Photograph taken January 20, 2016, by James J. Shotkoski

Subject Site

Partial view looking southerly across the length of the subject site as seen from realigned South 54<sup>th</sup> Street. Camera direction facing southerly. Photograph taken January 20, 2016, by James J. Shotkoski