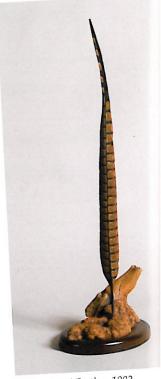

Pheasant Tail Feather, 1988 Acrylic on tupelo, 24 by 9 by 9 inches Private collection

Turkey Feathers, 1992 Acrylic on tupelo, 18 by 8 by 7 inches Private collection

Pheasant Tail Feather, 1992 Acrylic on tupelo, 24 by 10 by 6 i Collection of Ken & Alice McElhc