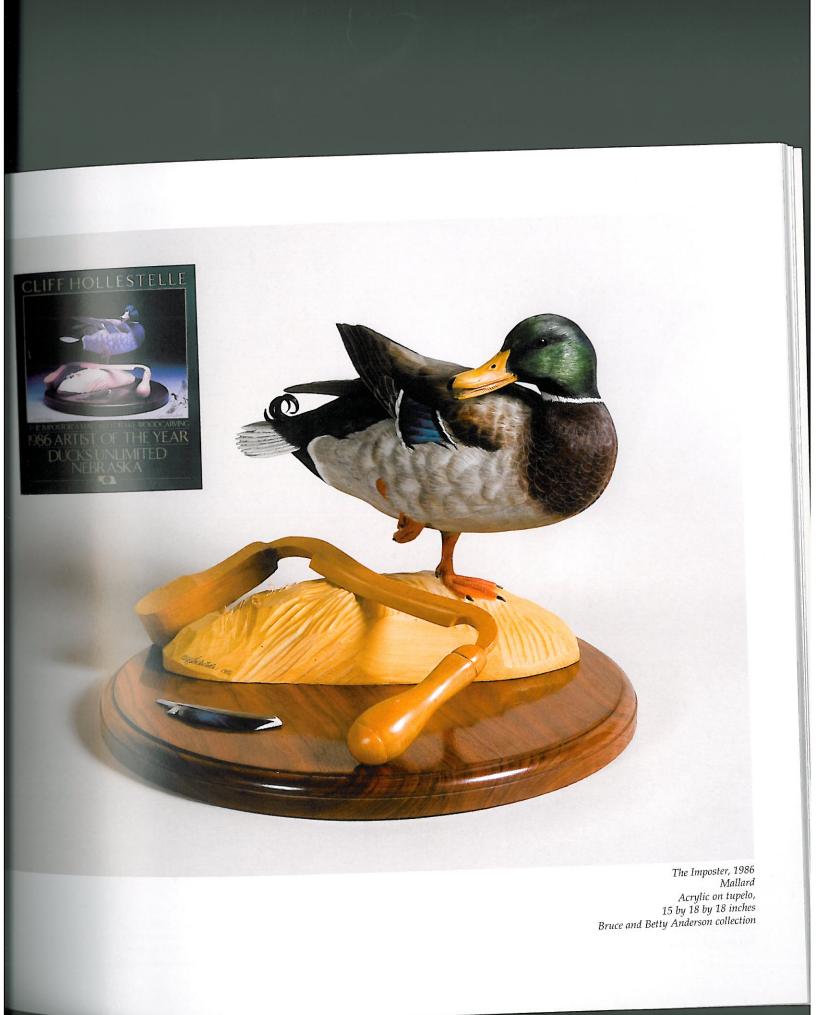

### Cliff Hollestelle A Retrospective

The wildlife sculpture and art of Cliff Hollestelle

University of Nebraska State Museum Exhibit December 1, 2006 – April 1, 2007

Cover: Soaring Predator, Peregrine Falcon, private collection

#### A. Recognition of the County-City Building art exhibit – Cliff Hollestelle

Cliff Hollestelle thanked the Board for the opportunity to display his artwork in the County-City Building. He said his interest began in his youth doing soap carvings. Hollestelle presented additional pieces and discussed the various types of wood and techniques used. He distributed copies of a catalog illustrating his 2006 University of Nebraska State Museum exhibit. (Exhibit A)