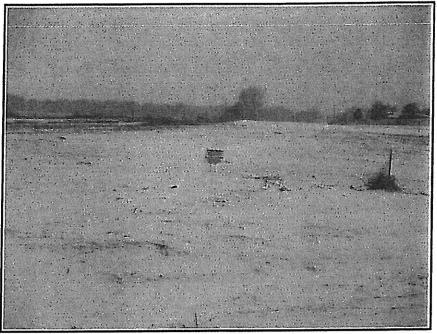

# DESCRIPTION OF THE IMPROVEMENTS

The subject site is vacant and unimproved

SITE MAP

Subject Site

Partial view looking northerly across the length of the subject site as seen from the intersection of Hickman Road and realigned South 54<sup>th</sup> Street. Camera direction facing northerly. Photograph taken January 20, 2016, by James J. Shotkoski

Subject Site

Partial view looking southerly across the length of the subject site as seen from realigned South 54<sup>th</sup> Street. Camera direction facing southerly. Photograph taken January 20, 2016, by James J. Shotkoski