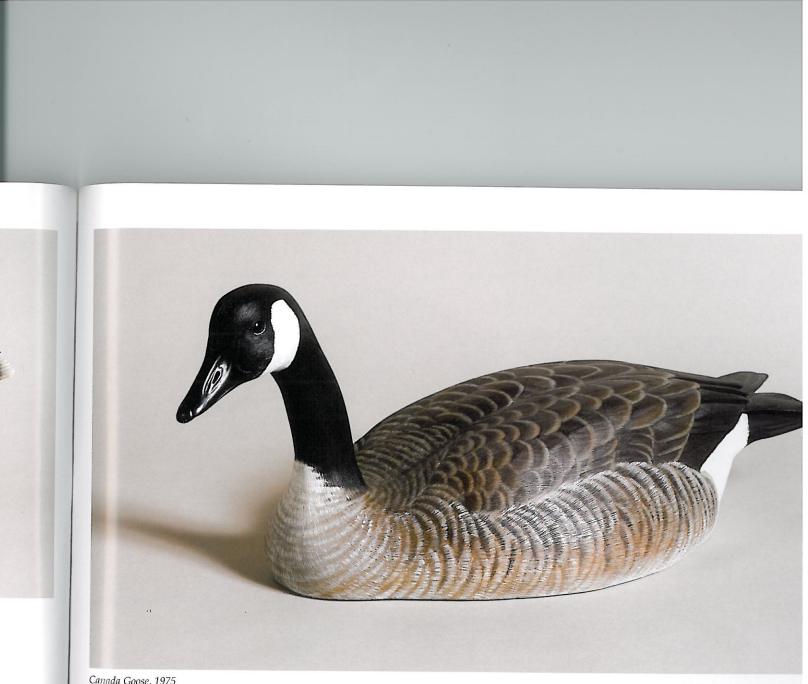

Canada Goose, 1975 Acrylic on tupelo, 11 by 27 by 11 inches Miller collection

d

Canada Goose Feather, 2005 Acrylic on tupelo, 16 by 19 inches Gary and Joyce McNally collection

Resting Time, 1994 Common Loon Acrylic on tupelo, 14 by 21 by 16 inches Drs. Diane Gilles and Stephen Johnson collection