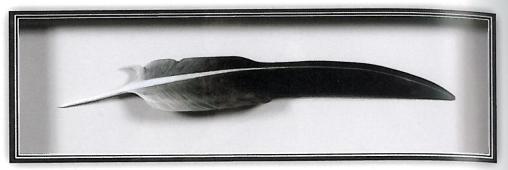

Late Season Covey, 2004 Bobwhites Bronze, edition of 35 13 by 12 by 12 inches Artist collection

Redtail Hawk Feather, 1999 Acrylic on tupelo, 23 by 19 inches Ken and Alice McElhose collection

Long-billed Curlew, c. 1975 Acrylic on tupelo, 25 by 22 by 6 inches Miller collection