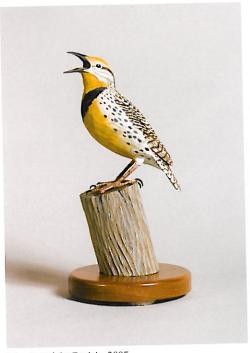

Maestro of the Prairie, 2005 Meadowlark, acrylic on tupelo, 12 by 8 by 6 inches Private collection

Stellar's Jay, 1996, acrylic on tupelo, 19 by 13 by 7 inches, Jim and Marge Hewitt collection

Cardinal, 1996 Acrylic on tupelo, 10 by 8 by 5 inches Artist collection