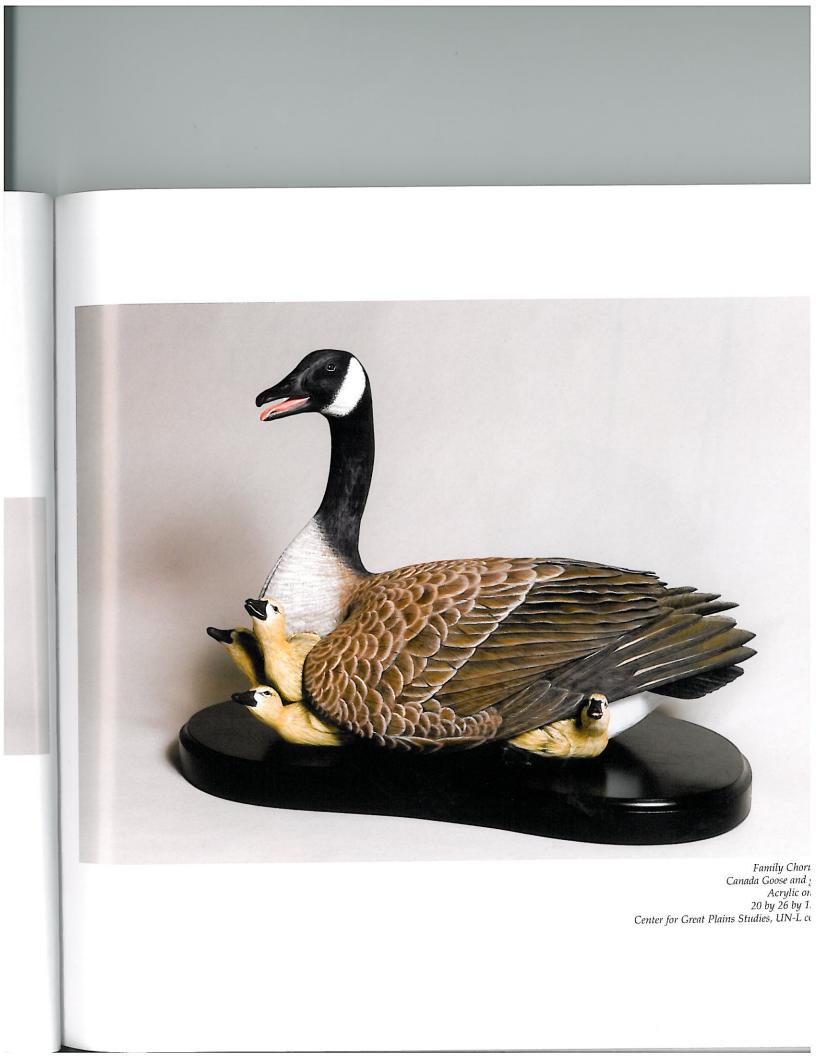

Cliff's bird carving and bird sculpturing spanned those decades when three-dimensional bird representation evolved to be much more than just decoys. Even before Cliff's first bird was cast in bronze in 1980, he had made the transition from bird carver to bird sculptor, producing lifelike works depicting birds in natural and varied postures, including in flight; groups of birds, as his common loon or Canada geese with young; or a pair of wood ducks sharing a log with a soft-shelled turtle.

Family Outing, 1990 Common Loons Acrylic on tupelo, 13 by 45 by 26 inches Dale and Vicki Jensen collection

Shimmering Sunlight, c. 1964, oil on canvas, 30 by 42 inches, Vincent Brown family collection

World Champion, 1982 Ruddy Duck Acrylic on tupelo, 5 by 9 by 7 inches Artist collection