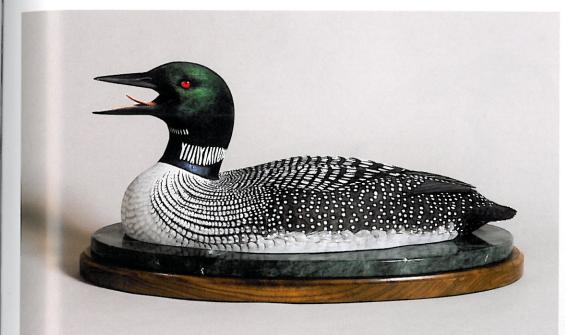

Canada Goose, 1975 Acrylic on tupelo, 11 by 27 by 11 inches Miller collection

d

Canada Goose Feather, 2005 Acrylic on tupelo, 16 by 19 inches Gary and Joyce McNally collection

Resting Time, 1994 Common Loon Acrylic on tupelo, 14 by 21 by 16 inches Drs. Diane Gilles and Stephen Johnson collection