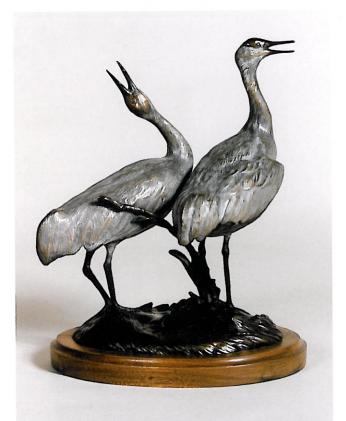

Waterfowl Feathers Potpourri Acrylic on tupelo, 13 by 34 inches John and Nancy Brager collection

Platte River Rendezvous Sandhill Cranes Bronze edition of 50, sold out, 12 by 10 by 6 inches Artist collection