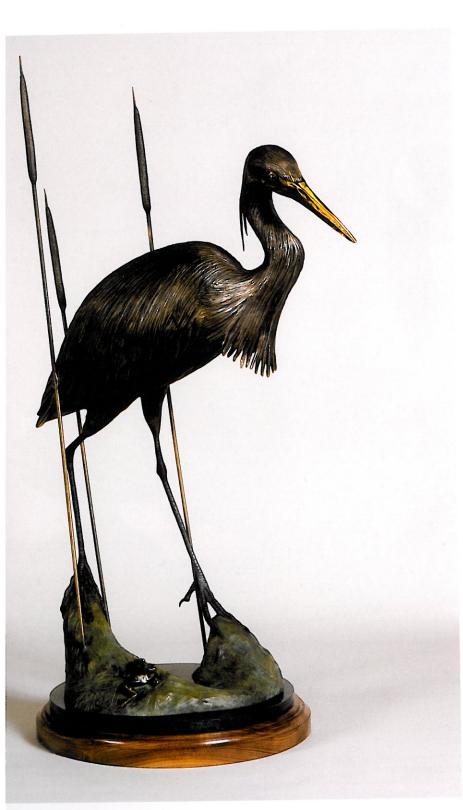

Lunch, 2006 Great Blue Heron Bronze, edition of 15 41 by 26 by 22 inches Artist collection

Carroll 1

Floating Majesty, 2001 Common Loon Acrylic on tupelo, 10 by 20 by 12 inches Drs. Diane Gilles and Stephen Johnson collection