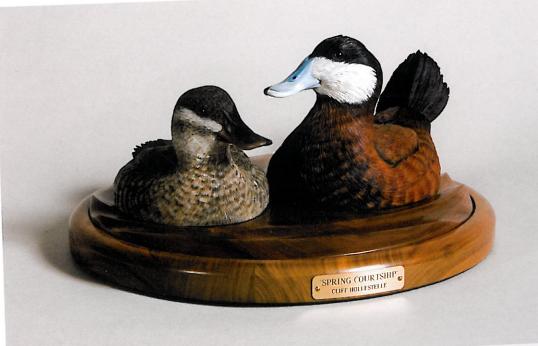

Spring Courtship, 1985 Ruddy Ducks Acrylic on tupelo, 7 by 14 by 14 inches Abel family collection

Green-winged Teal, 2004 Acrylic on tupelo, 6 by 10 by 6 inches Private collection

Harlequin Duck, 1973 Acrylic on tupelo, 7 by 14 by 6 inches Private collection