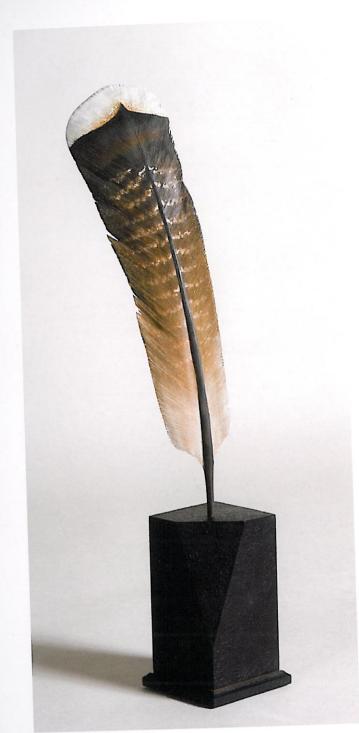

Pheasant Tail Feather, 1988 Acrylic on tupelo, 24 by 9 by 9 inches Private collection

Turkey Feathers, 1992 Acrylic on tupelo, 18 by 8 by 7 inches Private collection

Pheasant Tail Feather, 1992 Acrylic on tupelo, 24 by 10 by 6 i Collection of Ken & Alice McElhc

Merriam Turkey Feather Acrylic on tupelo, 17 by 5 by 4 inches Ken and Alice McElhose collection

Waterfowl Feathers With Acrylic 20 by Private

Green-winged Teal Feather, with duckling remarque, 1999 Acrylic on tupelo feather with pencil drawing, 18 by 16 inches John and Nancy Brager collection