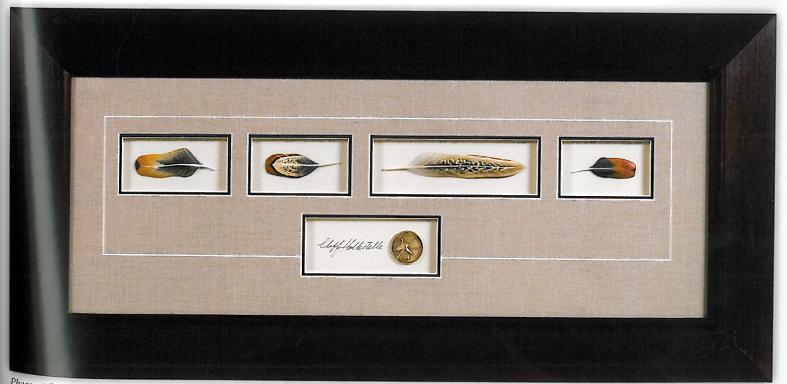

### Cliff Hollestelle A Retrospective

The wildlife sculpture and art of Cliff Hollestelle

University of Nebraska State Museum Exhibit December 1, 2006 – April 1, 2007

Cover: Soaring Predator, Peregrine Falcon, private collection