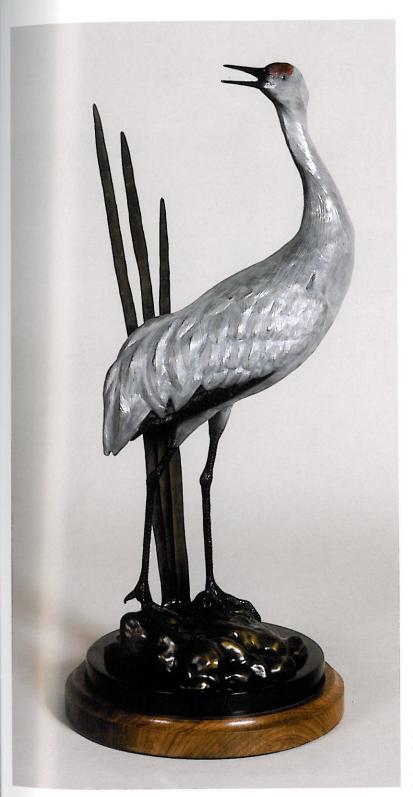

Early Arrival, 1999 Sandhill Crane Bronze edition of 50, 24 by 10 by 10 inches Artist collection

Joy with feather remarque, Photo with Sandhill Crane feather, Acrylic on tu 20 by 19 i Ken and Alice McElhose Colle

Joy, 2003 Sandhill Crane, Bronze edition of 50, 22 by 17 by 15 inches Artist collection

Blue Jay, 1994 Acrylic on tupelo, 13 by 10 by 9 inches Artist collection

Flicker, 1996, acrylic on tupelo, 15 by 10 by 7 inches Kay and John Reed collection