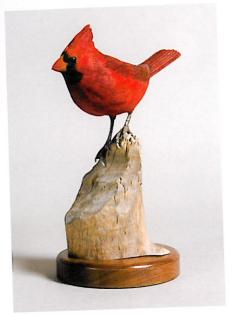

Maestro of the Prairie, 2005 Meadowlark, acrylic on tupelo, 12 by 8 by 6 inches Private collection

Stellar's Jay, 1996, acrylic on tupelo, 19 by 13 by 7 inches, Jim and Marge Hewitt collection

Cardinal, 1996 Acrylic on tupelo, 10 by 8 by 5 inches Artist collection