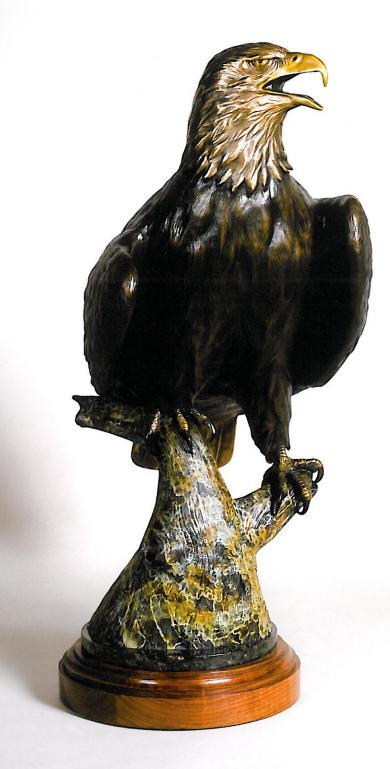

Canada Goose, 2004 Acrylic on tupelo, 11 by 22 by 9 inches Carroll and Ruth Dolson collection

His Majesty, 2003 Bald Eagle Bronze, edition of 25 36 by 13 by 16 inches Artist collection

The Ini Wood I Bronze Collect