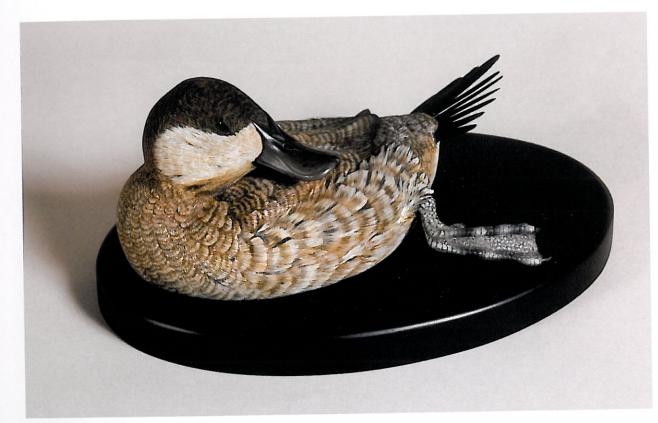

Spring Courtship, 1985 Ruddy Ducks Acrylic on tupelo, 7 by 14 by 14 inches Abel family collection

Green-winged Teal, 2004 Acrylic on tupelo, 6 by 10 by 6 inches Private collection

Harlequin Duck, 1973 Acrylic on tupelo, 7 by 14 by 6 inches Private collection