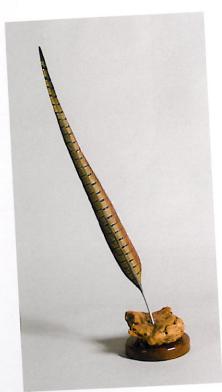

Pheasant Tail Feather, 1988 Acrylic on tupelo, 24 by 9 by 9 inches Private collection

Turkey Feathers, 1992 Acrylic on tupelo, 18 by 8 by 7 inches Private collection

Pheasant Tail Feather, 1992 Acrylic on tupelo, 24 by 10 by 6 i Collection of Ken & Alice McElhc