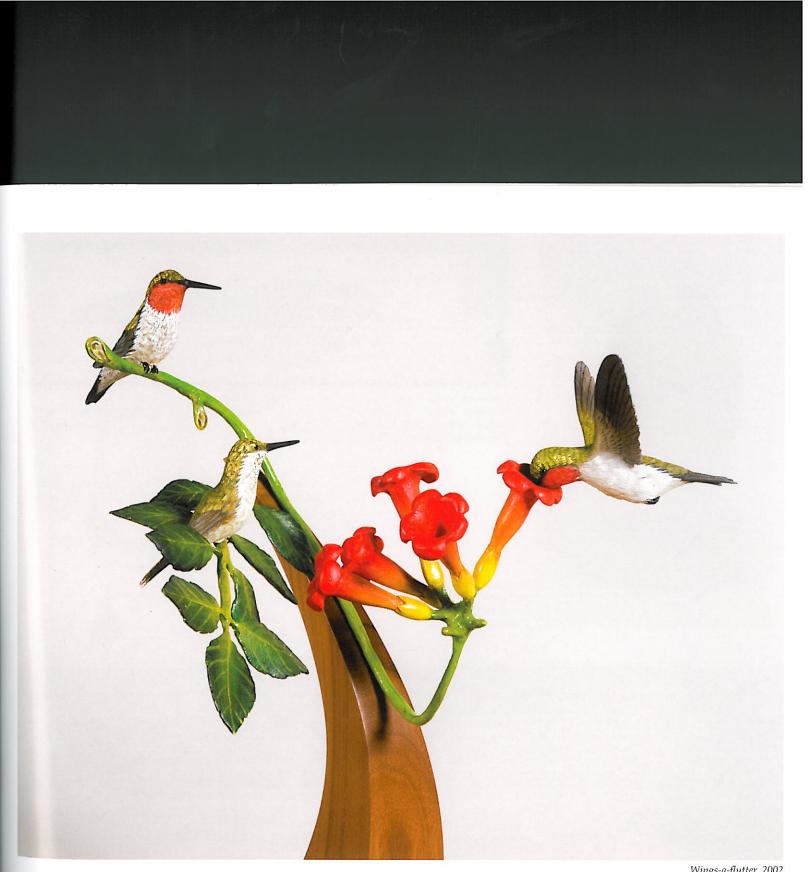

Colorful Attraction, 1993 Ruby-throated Hummingbird Acrylic on tupelo, 15 by 8 by 6 inches Private collection

Wings-a-flutter, 2002 Ruby-throated Hunmingbirds Acrylic on tupelo, 16 by 16 by 12 inches Jim and Marge Hewitt collection

American Symbol, c. 2001 Bald Eagle feather, Acrylic on tupelo, 18 by 32 inches John andNancy Haessler collection