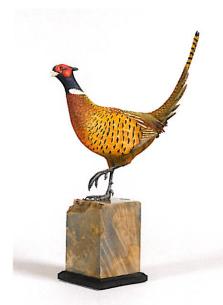

### Cliff Hollestelle A Retrospective

The wildlife sculpture and art of Cliff Hollestelle

University of Nebraska State Museum Exhibit December 1, 2006 – April 1, 2007

Cover: Soaring Predator, Peregrine Falcon, private collection

Soaring Predator, 2004 Peregrine Falcon Acrylic on tupelo, 31 by 19 by 21 inches Private collection

Guardian, 2005 Canada Goose Acrylic on tupelo, 32 by 23 by 14 inches John and Nancy Brager collection