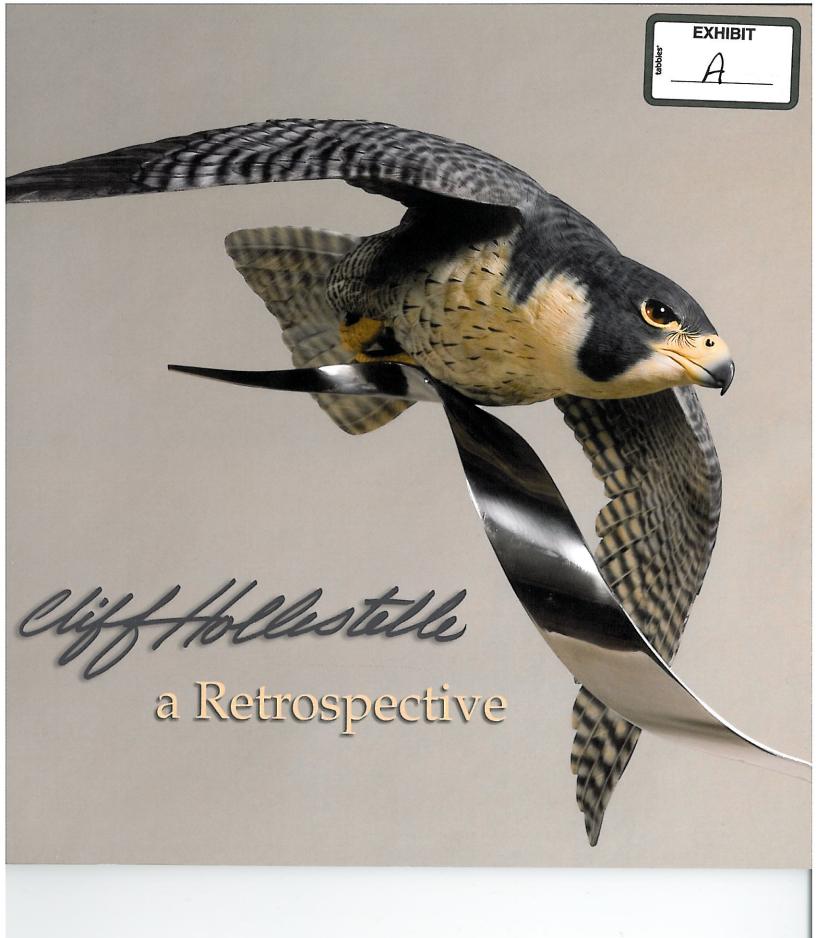

### Cliff Hollestelle A Retrospective

The wildlife sculpture and art of Cliff Hollestelle

University of Nebraska State Museum Exhibit December 1, 2006 – April 1, 2007

Cover: Soaring Predator, Peregrine Falcon, private collection