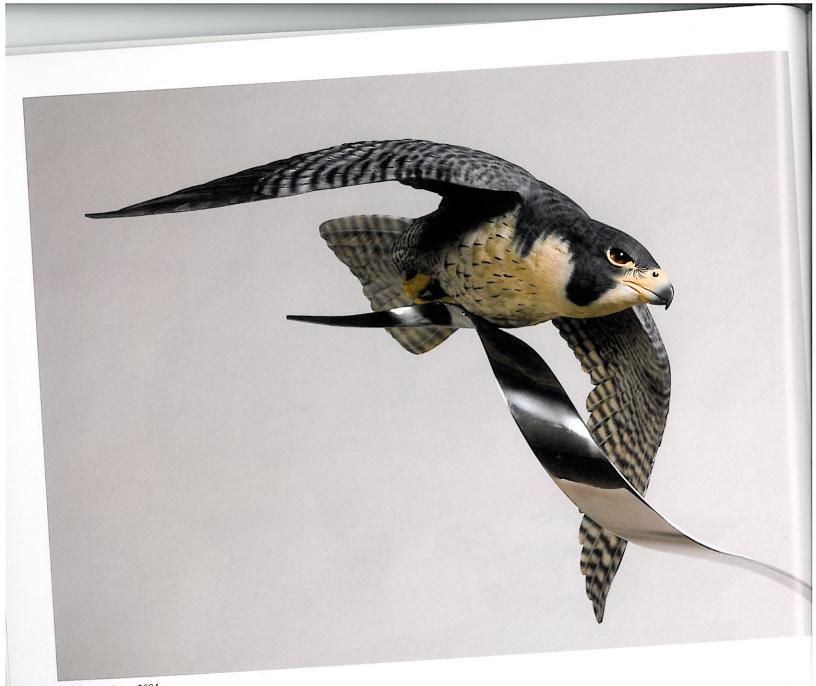

### Cliff Hollestelle A Retrospective

The wildlife sculpture and art of Cliff Hollestelle

University of Nebraska State Museum Exhibit December 1, 2006 – April 1, 2007

Cover: Soaring Predator, Peregrine Falcon, private collection

Soaring Predator, 2004 Peregrine Falcon Acrylic on tupelo, 31 by 19 by 21 inches Private collection

Guardian, 2005 Canada Goose Acrylic on tupelo, 32 by 23 by 14 inches John and Nancy Brager collection