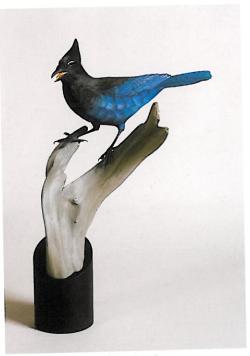

Maestro of the Prairie, 2005 Meadowlark, acrylic on tupelo, 12 by 8 by 6 inches Private collection

Stellar's Jay, 1996, acrylic on tupelo, 19 by 13 by 7 inches, Jim and Marge Hewitt collection

Cardinal, 1996 Acrylic on tupelo, 10 by 8 by 5 inches Artist collection