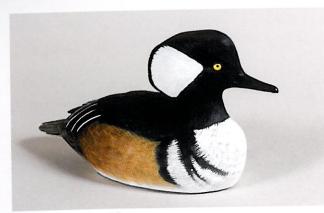

Colorful Attraction, 1993 Ruby-throated Hummingbird Acrylic on tupelo, 15 by 8 by 6 inches Private collection