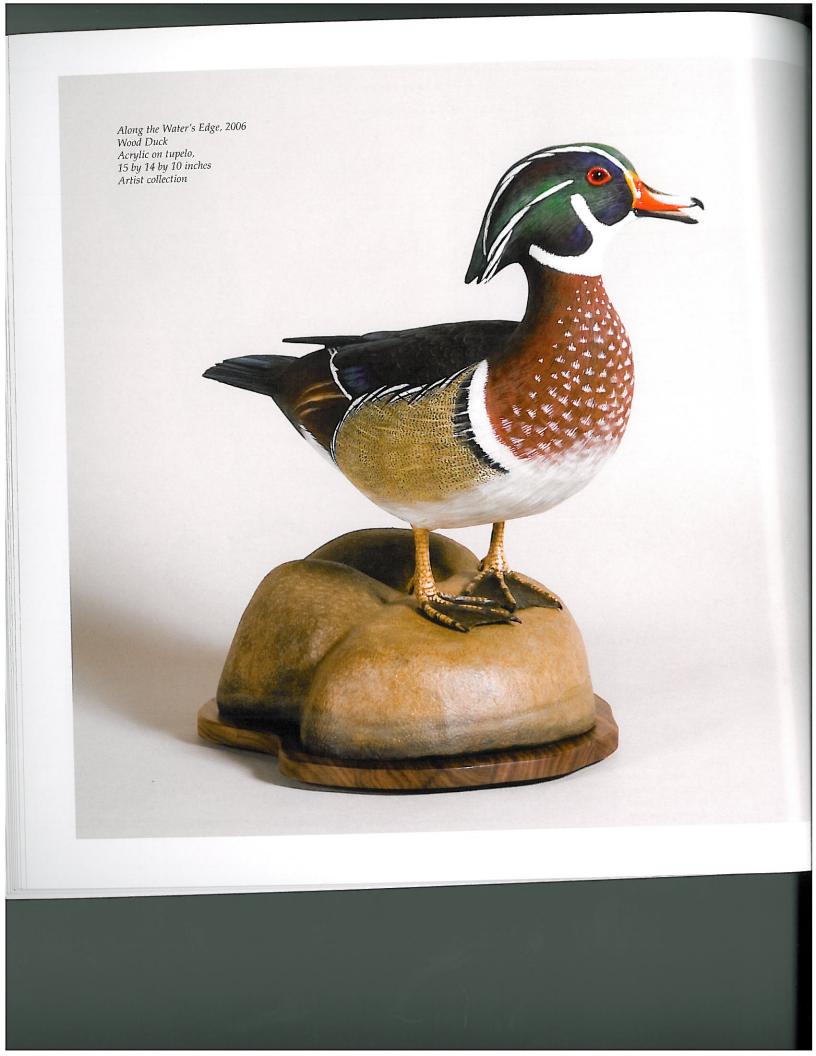

Wood Duck, 1976 Acrylic on tupelo, 5 by 12 by 5 inches Artist collection

Mallard, 1978 Acrylic on tupelo, 7 by 11 by 4 inches Private collection

Bluebill, 1971 Acrylic on sugar pine, 7 by 13 by 5 inches Artist collection