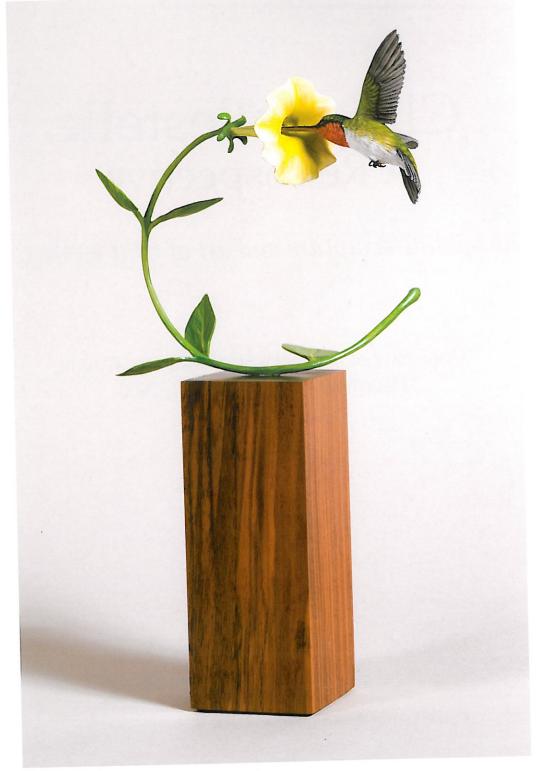

Colorful Attraction, 1993 Ruby-throated Hummingbird Acrylic on tupelo, 15 by 8 by 6 inches Private collection