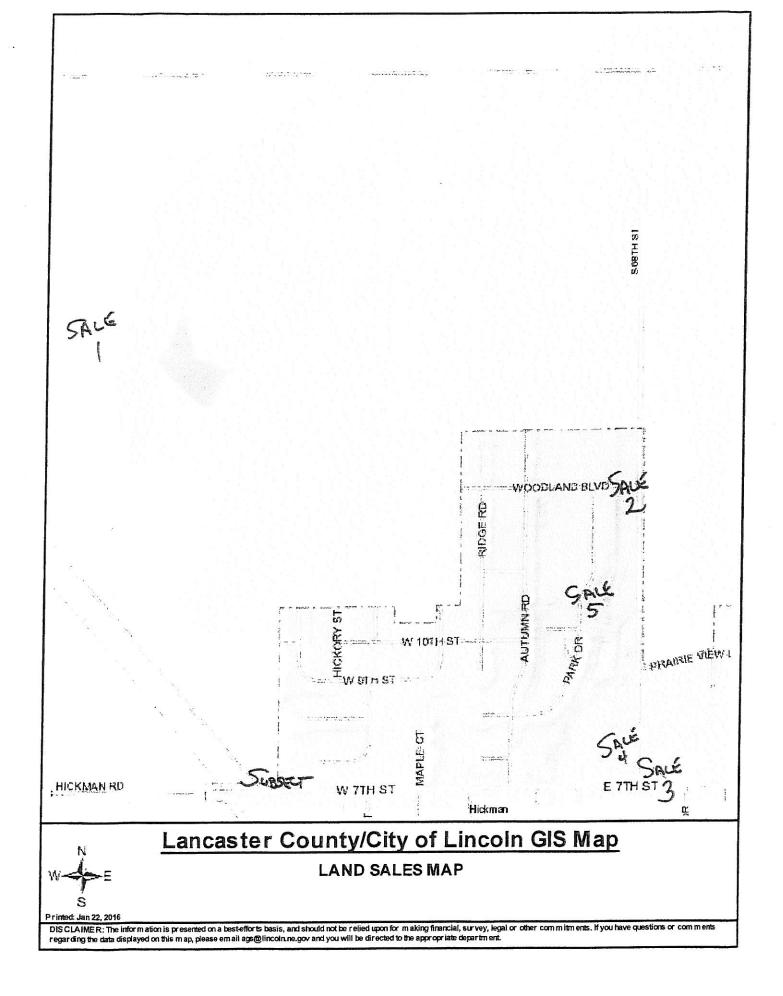

# Land Valuation

The value of the subject site is estimated by comparison to other similar land transactions. The following transactions representing vacant commercial/light industrial sales that were used to assist in the estimate of the value of the subject site.

Land Sale No. 1

| Parcel Identification Number:                | 15-09-100-010-000                                                                                                                                                                    |                                                                                          |
|----------------------------------------------|--------------------------------------------------------------------------------------------------------------------------------------------------------------------------------------|------------------------------------------------------------------------------------------|
| Location:                                    | 13400 South 54 <sup>th</sup> Street<br>Lancaster County, NE.                                                                                                                         |                                                                                          |
| Legal Description:                           | A lengthy legal briefly describ<br>(21), Irregular Tracts, located<br>(SW ¼) of the Northwest Qua<br>(9), Township Eight (8) North, I<br>6 <sup>th</sup> P.M., Lancaster County, Sta | I in the Southwest Quarter<br>rter (NW ¼) of Section Nine<br>Range Seven (7) East of the |
| Grantor:                                     | 13400 South 54 <sup>th</sup> Holdings, LL                                                                                                                                            | C                                                                                        |
| Grantee:                                     | Ed Ring and Coty Ring, Husba                                                                                                                                                         | nd and Wife                                                                              |
| Instrument:                                  | Warranty Deed                                                                                                                                                                        | Date: 04/20/2012<br>Book/Page: 2012/018358                                               |
| Tract Size:                                  | 498,037 SF (11.43 Ac), more o                                                                                                                                                        | rless                                                                                    |
| Sale Price:                                  | \$ 150,000                                                                                                                                                                           | \$/SF: \$ 0.30/SF<br>\$/Ac: \$ 13,068/Acre                                               |
| Financing:                                   | Cash to Seller                                                                                                                                                                       |                                                                                          |
| Zoning:                                      | Agricultural District                                                                                                                                                                |                                                                                          |
| Flood Status:                                | A portion of the northeast part<br>a delineated flood zone or flood                                                                                                                  |                                                                                          |
| Highest and Best Use at<br>Time of the Sale: | Mixed-Use Development                                                                                                                                                                |                                                                                          |
| Improvements:                                | The site has been improved w buildings                                                                                                                                               | ith two storage warehouse                                                                |
| Confirmed:                                   | Register of Deeds Office<br>Lancaster County, NE                                                                                                                                     |                                                                                          |

Land Sale No. 2

Parcel Identification Number:

Location:

Legal Description:

Grantor:

Grantee:

Instrument:

Tract Size:

Sale Price:

Financing:

Zoning:

Flood Status:

Highest and Best Use at Time of the Sale:

Improvements:

Remarks:

Confirmed:

6780 Woodland Blvd. Hickman, NE. 68372

15-28-406-001-000

A lengthy legal briefly described as part Lot One (1), Block One (1), Woodland Plaza, located in the Southeast Quarter (SE ¼), of Section Twenty-Eight (28), Township Eight (8) North, Range Seven (7) East of the 6<sup>th</sup> P.M., Lancaster County, State of Nebraska

ANKNW, LLC, a Nebraska Limited Liability Co.

Black Dragon Fireworks, LLC

Warranty Deed

Date: 07/18/2014 Book/Page: 2014/029641

\$/SF: \$ 3.85/SF

\$/Ac: \$ 167,706/Acre

80,464 SF (1.85 Ac), more or less

\$ 310,000

Cash to Seller

Commercial

The site is not located in a delineated flood hazard area

Mixed-Use Commercial Development

The site is vacant as of the date of the appraisal

The site was purchased as part of an IRS 1031 like-kind exchange and is located within the corporate city limits for the Village of Hickman

Register of Deeds Office Lancaster County, NE

| Land | Valuation      | (Continued)  |
|------|----------------|--------------|
| -und | v ulu du lo li | (0011011000) |

Land Sale No. 3

Parcel Identification Number: