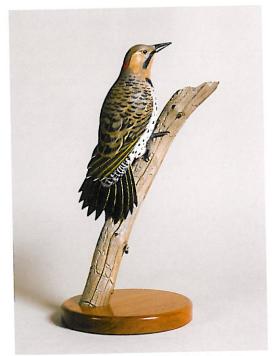

Joy, 2003 Sandhill Crane, Bronze edition of 50, 22 by 17 by 15 inches Artist collection

Blue Jay, 1994 Acrylic on tupelo, 13 by 10 by 9 inches Artist collection

Flicker, 1996, acrylic on tupelo, 15 by 10 by 7 inches Kay and John Reed collection