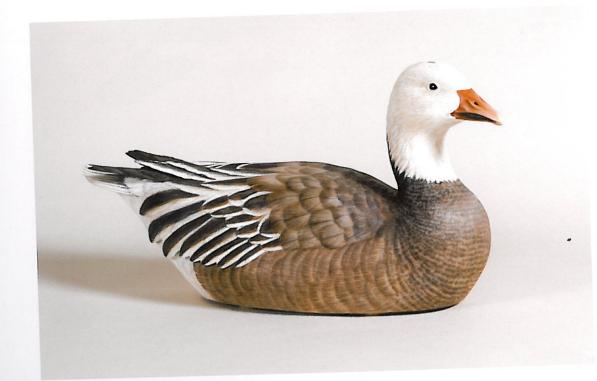

White-fronted Goose, 2000 Acrylic on tupelo, 12 by 20 by 11 inches John and Nancy Haessler collection

Blue-phase Snow Goose, 1999 Acrylic on tupelo, 10 by 23 by 8 inches Collection of Drs. Diane Gilles and Stephen Johnson