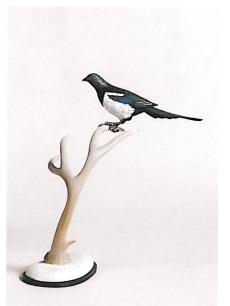

Black-billed Magpie Acrylic on 14 by 18 by 13 Collection of the Estella Geis

Blue Jay Feather Acrylic on tupelo, 11 by 15 inches John and Nancy Brager collection

Backyard Visitor, 1996 White-throated Sparrow Acrylic on tupelo, 14 by 7 by 7 inches Chuck and Linda Wilson collection

Black-billed Magpie, 1997 Acrylic on tupelo, 12 by 7 by 9 inches Kay and John Reed collection

Water Walker, 2005 Purple Gallinule Acrylic on tupelo, 6 by 6 by 2 inches Hank and Barbara Nerone collection A Lost Feather, Green-winged Teal feather with drawing Acrylic on tupelo, 18 by 16 inches John and Diane Dudley collection