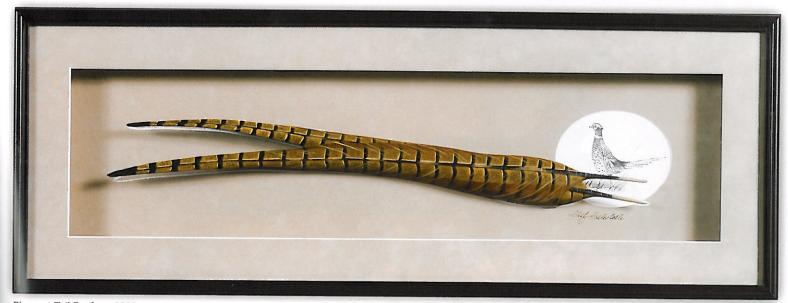

Pheasant Tail Feather, 1988 Acrylic on tupelo, 24 by 9 by 9 inches Private collection

Turkey Feathers, 1992 Acrylic on tupelo, 18 by 8 by 7 inches Private collection

Pheasant Tail Feather, 1992 Acrylic on tupelo, 24 by 10 by 6 i Collection of Ken & Alice McElhc