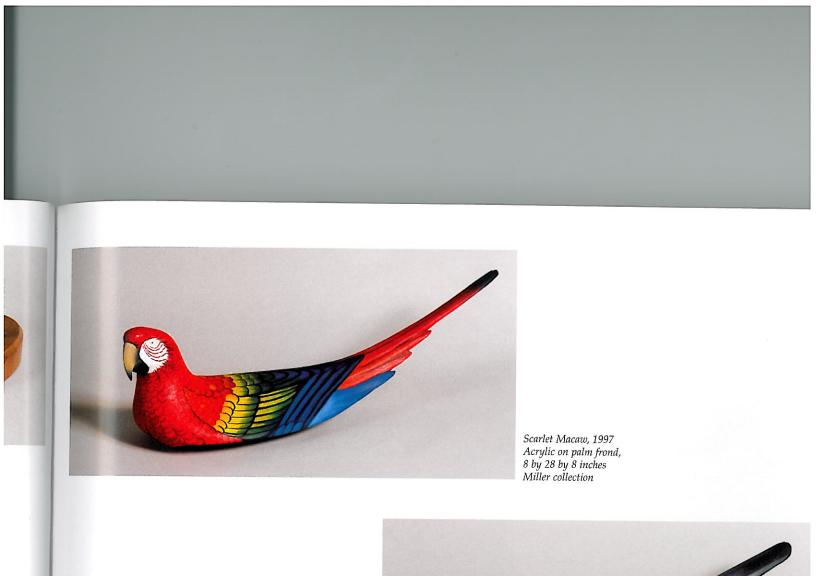

Resting Ruddy, 1993 Ruddy Duck Acrylic on tupelo, 6 by 12 by 8 inches John and Megan Massey collection

Black-billed Magpie Acrylic on palm frond, 5 by 21 by 6 inches Artist collection

Rooster Pheasant, 1997 Acrylic on palm frond, 7 by 28 by 6 inches Miller collection