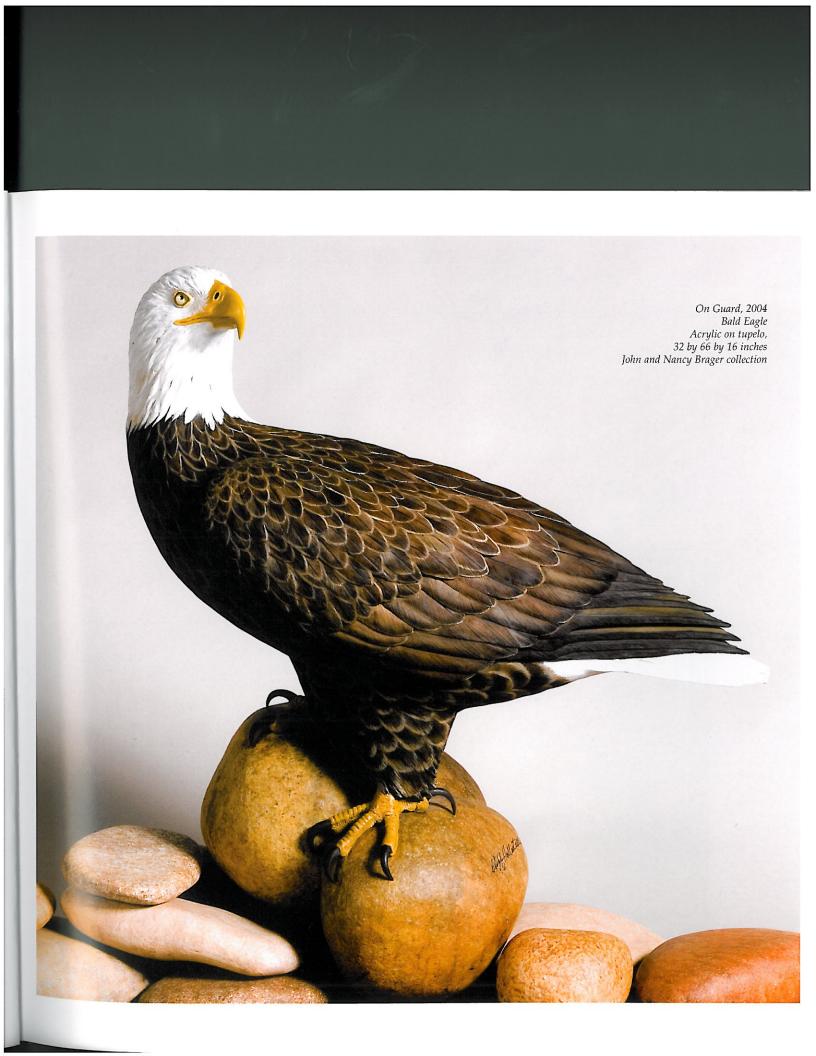

Canada Goose, 2004 Acrylic on tupelo, 11 by 22 by 9 inches Carroll and Ruth Dolson collection

His Majesty, 2003 Bald Eagle Bronze, edition of 25 36 by 13 by 16 inches Artist collection

The Ini Wood I Bronze Collect