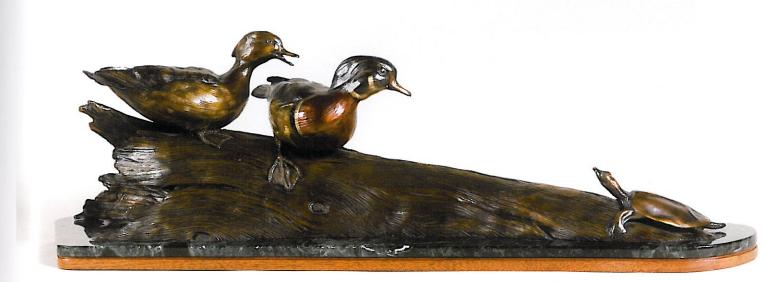

Colorful Nobility, 2006 Ring-necked Pheasant Acrylic on tupelo, 18 by 30 by 9 inches John and Nancy Brager collection

The Intruder, 2000 Wood Ducks and Soft-shelled Turtle Bronze, edition of 10, 13 by 45 by 13 inches Collection of artist