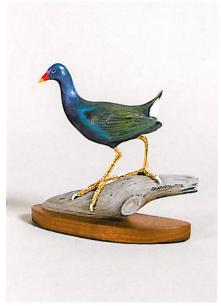

Black-billed Magpie, 1997 Acrylic on tupelo, 12 by 7 by 9 inches Kay and John Reed collection

Water Walker, 2005 Purple Gallinule Acrylic on tupelo, 6 by 6 by 2 inches Hank and Barbara Nerone collection A Lost Feather, Green-winged Teal feather with drawing Acrylic on tupelo, 18 by 16 inches John and Diane Dudley collection