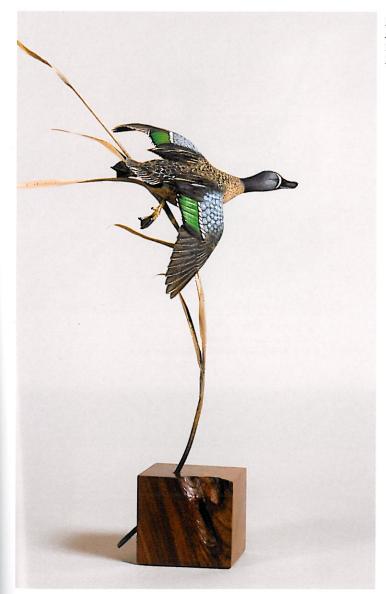

Blue-winged Teal in Flight, 1998 Acrylic on tupelo, 18 by 11 by 7 inches Private collection

Early Morning Flight, 1995 Green-winged Teal Acrylic on tupelo, 13 by 9 by 6 inches John and Megan Massey collection