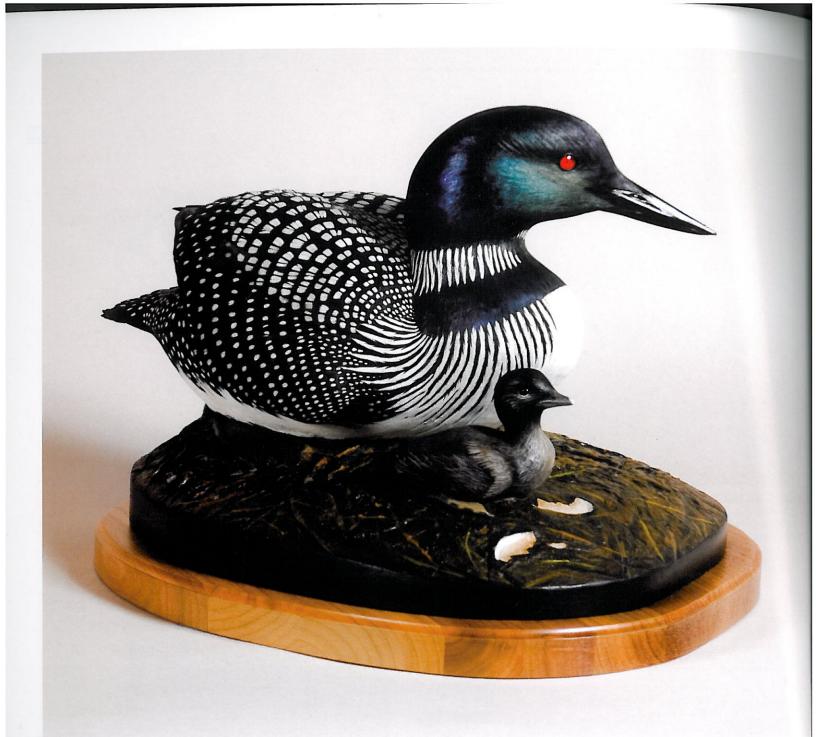

Cliff's bird carving and bird sculpturing spanned those decades when three-dimensional bird representation evolved to be much more than just decoys. Even before Cliff's first bird was cast in bronze in 1980, he had made the transition from bird carver to bird sculptor, producing lifelike works depicting birds in natural and varied postures, including in flight; groups of birds, as his common loon or Canada geese with young; or a pair of wood ducks sharing a log with a soft-shelled turtle.