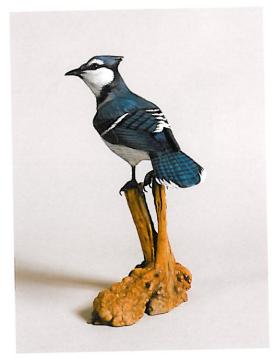

Joy, 2003 Sandhill Crane, Bronze edition of 50, 22 by 17 by 15 inches Artist collection

Blue Jay, 1994 Acrylic on tupelo, 13 by 10 by 9 inches Artist collection

Flicker, 1996, acrylic on tupelo, 15 by 10 by 7 inches Kay and John Reed collection