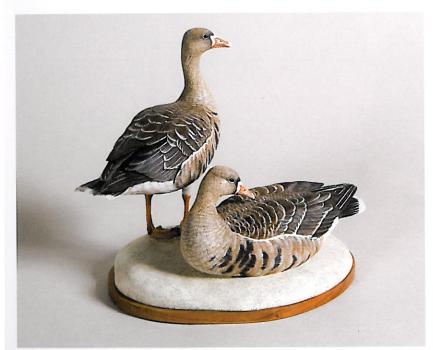

White-fronted Goose, 2000 Acrylic on tupelo, 12 by 20 by 11 inches John and Nancy Haessler collection

Blue-phase Snow Goose, 1999 Acrylic on tupelo, 10 by 23 by 8 inches Collection of Drs. Diane Gilles and Stephen Johnson