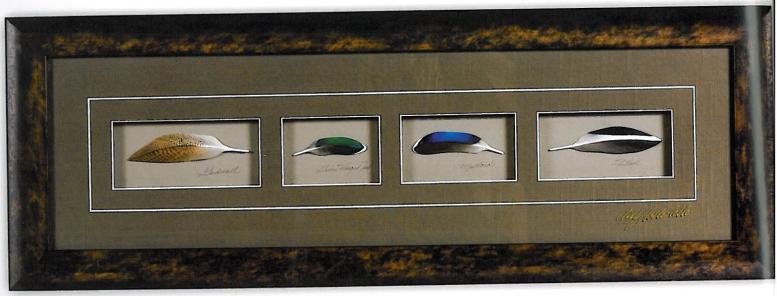

Pheasant Tail Feather, 1988 Acrylic on tupelo, 24 by 9 by 9 inches Private collection

Turkey Feathers, 1992 Acrylic on tupelo, 18 by 8 by 7 inches Private collection

Pheasant Tail Feather, 1992 Acrylic on tupelo, 24 by 10 by 6 i Collection of Ken & Alice McElhc

Merriam Turkey Feather Acrylic on tupelo, 17 by 5 by 4 inches Ken and Alice McElhose collection

Waterfowl Feathers With Acrylic 20 by Private

Green-winged Teal Feather, with duckling remarque, 1999 Acrylic on tupelo feather with pencil drawing, 18 by 16 inches John and Nancy Brager collection