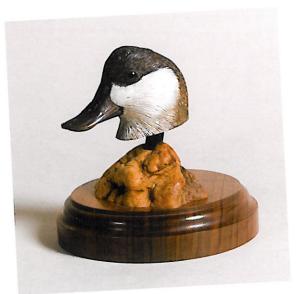

#### A. Recognition of the County-City Building art exhibit – Cliff Hollestelle

Cliff Hollestelle thanked the Board for the opportunity to display his artwork in the County-City Building. He said his interest began in his youth doing soap carvings. Hollestelle presented additional pieces and discussed the various types of wood and techniques used. He distributed copies of a catalog illustrating his 2006 University of Nebraska State Museum exhibit. (Exhibit A)

### Cliff Hollestelle A Retrospective

The wildlife sculpture and art of Cliff Hollestelle

University of Nebraska State Museum Exhibit December 1, 2006 – April 1, 2007

Cover: Soaring Predator, Peregrine Falcon, private collection