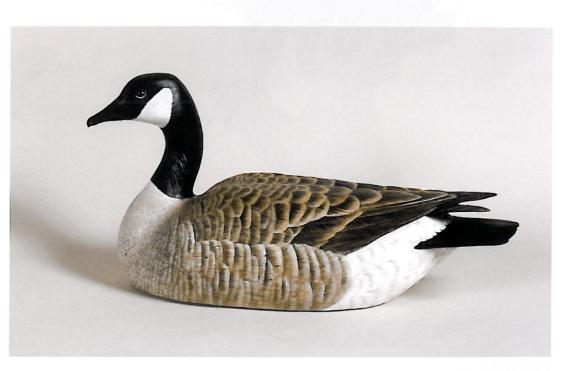

Canada Goose, 2004 Acrylic on tupelo, 11 by 22 by 9 inches Carroll and Ruth Dolson collection

His Majesty, 2003 Bald Eagle Bronze, edition of 25 36 by 13 by 16 inches Artist collection

The Ini Wood I Bronze Collect

Nature's Splendor, 2006 Waterfowl feathers Acrylic on tupelo, 19 by 38 inches Steve and Carol Andersen collection

> Canada Goose, 1981 Acrylic on tupelo, 9 by 11 by 7 inches Artist collection

Merriam Turkey, 1984 Acrylic on tupelo, 31 by 33 by 18 inches Buzz and Percy Madson collection

Canada Goose, 1997 Acrylic on tupelo, 13 by 10 by 7 inches Kirk and Charlene Reimers collection

Eye Catcher, 1988 Mallard, acrylic on tupelo, 6 by 6 by 4 inches, private collection

Waterfowl Feathers, A Study, 2005, acrylic on tupelo, 20 by 40 inches, Drs. Diane Gilles and Stephen Johnson collection