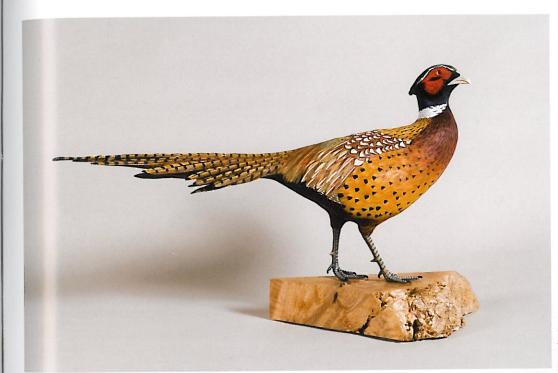

Colorful Nobility, 2006 Ring-necked Pheasant Acrylic on tupelo, 18 by 30 by 9 inches John and Nancy Brager collection

The Intruder, 2000 Wood Ducks and Soft-shelled Turtle Bronze, edition of 10, 13 by 45 by 13 inches Collection of artist