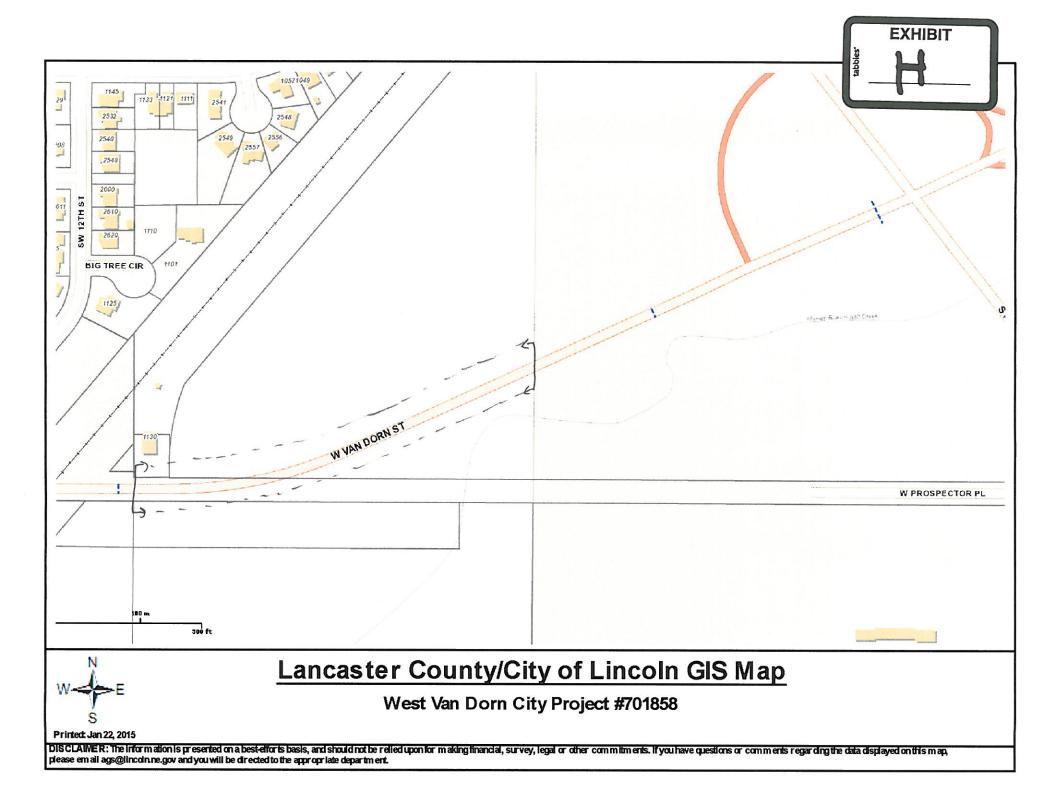

7 INTERLOCAL AGREEMENT WITH CITY OF LINCOLN FOR PAVING OF WEST VAN DORN STREET - Pam Dingman, County Engineer; Roger Figard, City Engineer; Erin Sokolik, Engineer, City Public Works & Utilities

Pam Dingman, County Engineer, said Roger Figard, City Engineer, contacted her and said the City is planning to do crack sealing and overlay work on West Van Dorn Street and realized a portion of the project is in the County's jurisdiction (see map in Exhibit H). She said Figard would like the County to pay for that portion but she does not have funds in her budget, nor was the project scheduled in the County's One and Six Year Road and Bridge Improvement Program.

Figard said the City plans to advertise the project next week and will bid it soon after. Construction would begin in early May. He said they want to avoid delays because Pinewood Bowl Theater, which is located in Pioneers Park, has events planned and they do not want to interfere with that traffic. Figard noted the City and County are currently working on a new interlocal agreement that will allow the City and County do projects through each other under a unit agreement, with approval by the City and County Engineers. He said he believes there is time to get the agreement in place and still get the work done, provided the County can find the funds.

Erin Sokolik, Engineer, City Public Works & Utilities, said a preliminary estimate of the County's cost is \$110,000.

Dingman noted the City has a second project that involves constructing a roundabout at Coddington Avenue and West Van Dorn Street (see map in Exhibit I). She said the County had planned to overlay up to that intersection and will need to pull back to accommodate the tapers from the roundabout. Dingman said there will be some cost savings from the overlay reduction but it may not be sufficient to cover the other project. She noted 80 of the County's 272 miles of pavement need to be overlayed but she currently has funds for 10 miles. Dingman said she had hoped additional funds might come available that could be directed for pavement overlay and said this stretch of road, which is approximately 1,200 feet, does need overlayed. She recommended the Board try to find the funds to do the project. **MOTION:** Hudkins moved and Wiltgen seconded to authorize the expenditure from the County Engineer's budget. Wiltgen, Hudkins and Amundson voted aye. Avery and Schorr were absent from voting. Motion carried 3-0.