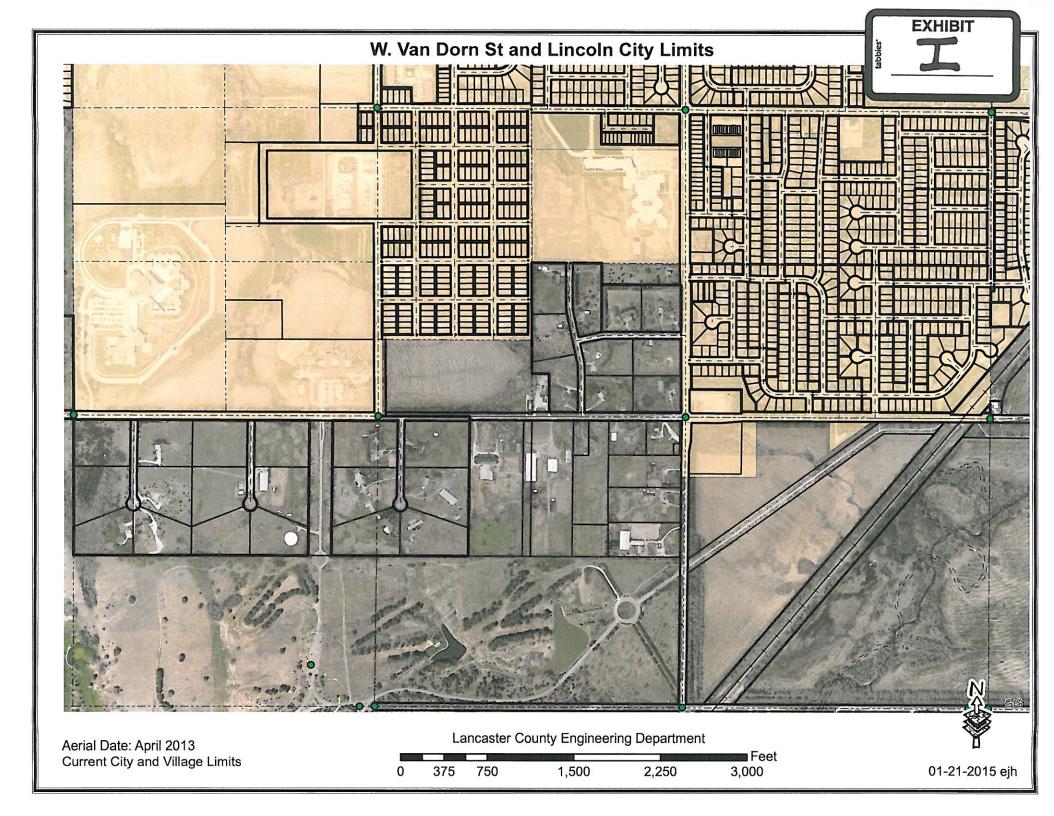

7 INTERLOCAL AGREEMENT WITH CITY OF LINCOLN FOR PAVING OF WEST VAN DORN STREET - Pam Dingman, County Engineer; Roger Figard, City Engineer; Erin Sokolik, Engineer, City Public Works & Utilities

Pam Dingman, County Engineer, said Roger Figard, City Engineer, contacted her and said the City is planning to do crack sealing and overlay work on West Van Dorn Street and realized a portion of the project is in the County's jurisdiction (see map in Exhibit H). She said Figard would like the County to pay for that portion but she does not have funds in her budget, nor was the project scheduled in the County's One and Six Year Road and Bridge Improvement Program.

Erin Sokolik, Engineer, City Public Works & Utilities, said a preliminary estimate of the County's cost is \$110,000.

Dingman noted the City has a second project that involves constructing a roundabout at Coddington Avenue and West Van Dorn Street (see map in Exhibit I). She said the County had planned to overlay up to that intersection and will need to pull back to accommodate the tapers from the roundabout. Dingman said there will be some cost savings from the overlay reduction but it may not be sufficient to cover the other project. She noted 80 of the County's 272 miles of pavement need to be overlayed but she currently has funds for 10 miles. Dingman said she had hoped additional funds might come available that could be directed for pavement overlay and said this stretch of road, which is approximately 1,200 feet, does need overlayed. She recommended the Board try to find the funds to do the project. **MOTION:** Hudkins moved and Wiltgen seconded to authorize the expenditure from the County Engineer's budget. Wiltgen, Hudkins and Amundson voted aye. Avery and Schorr were absent from voting. Motion carried 3-0.