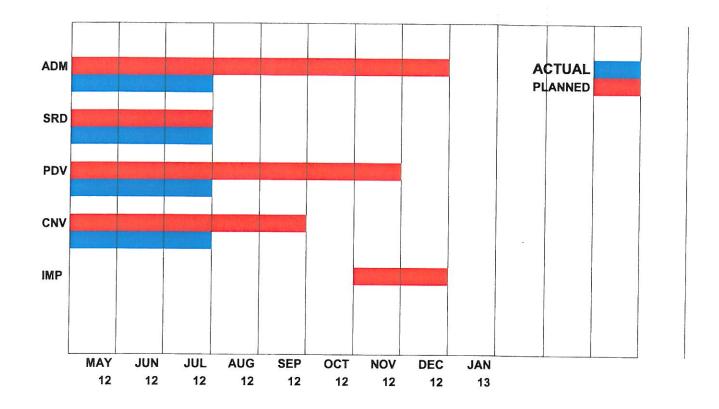

Steve Henderson, Chief Information Officer, Information Services (IS), presented a handout regarding the status of the project (Exhibit A), noting it is substantially ahead of schedule in several areas.

# PROPERTY TAX SYSTEM PROJECT SCHEDULE

JULY, 2012