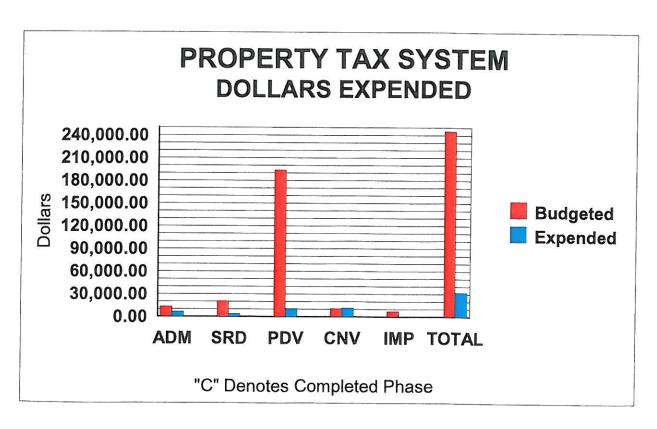

4 UPDATE ON NEW PROPERTY TAX SYSTEM FOR TREASURER - Andy Stebbing, County Treasurer; Terry Adams, Deputy County Treasurer; Steve Henderson, Chief Information Officer, Information Services (IS)

Andy Stebbing, County Treasurer, gave an update on the new property tax system and said it is anticipated to be implemented in November. He estimated the cost at \$250,000, or less, and said that is a significant savings since most of the estimates he received were around \$1,000,000.

Raybould asked whether IS will be under budget on projected hours. Henderson said yes, but cautioned that could change if the Treasurer's Office asks to incorporate additional work into the project.

Smoyer asked if there is a contract that defines the parameters and hourly rates. Henderson said an estimate of the project was presented to the Board in late May that defined the different work modules that make up the project and hourly estimates.

In response to a question from Raybould, Henderson said the blended hourly rate for the analysts working on the project is \$88.75. Raybould asked if they will get a discounted rate should they exceed the budgeted amount. Henderson indicated they will not.

Schorr asked Dennis Meyer, Budget and Fiscal Officer, what the Board can do with the remaining funds if they come under budget. **NOTE:** The project was included in a 2004 bond issue. Meyer said they could be used to help pay off the bonds.