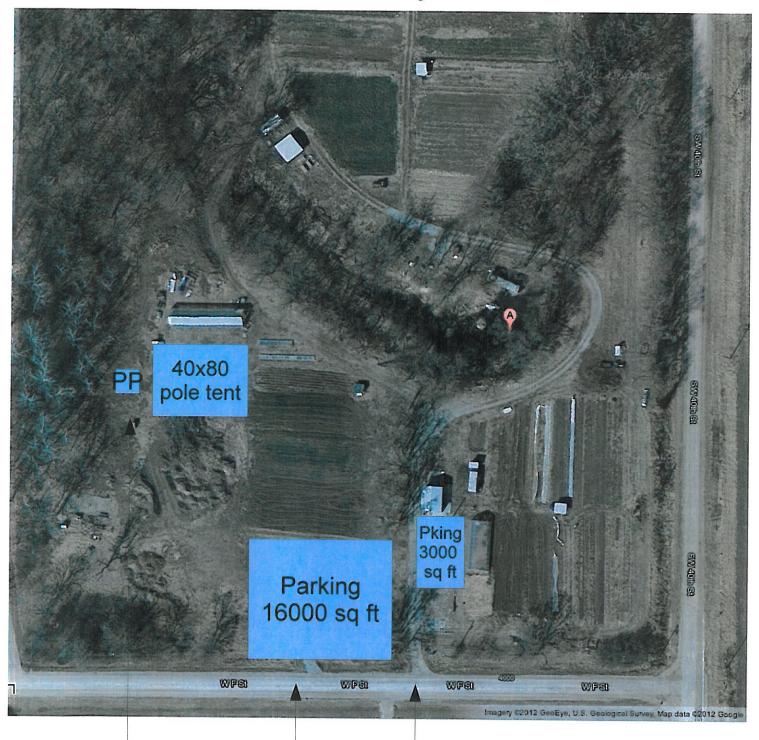

Dan Nolte Lancaster County Clerk

Community CROPS Sunset Community Farm Feast on the Farm Layout - 8/25/12

Portable Toilets and wash station

### Entrance

Exit

Parking: Between the two designated parking areas, we can accommodate 60 cars, or one for every two people. Staff will park in the back area of the farm, and additional cars can be

parked there as needed.