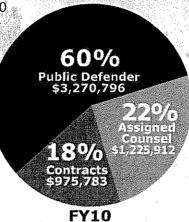

Dennis Keefe, Public Defender, presented his <u>2010 Annual Report</u> (Exhibit J). He noted there are only three contracts remaining for legal services in Juvenile Court. The largest is with Legal Aid of Nebraska and the other two are with private contractors. **NOTE:** The Juvenile Court is moving from contracts to assigned counsel and has indicated it does not wish to utilize contracts, other than the contract with Legal Aid, after this year.