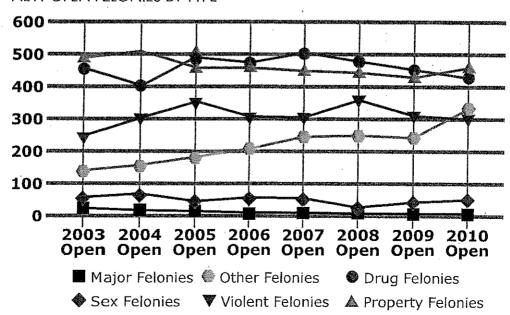

Keefe also addressed felony, misdemeanor and juvenile case filings.

The Chair asked that discussion regarding whether misdemeanors (city ordinance violations) need to carry a jail penalty be scheduled on a City-County Common Meeting agenda.