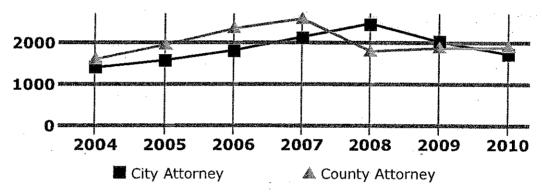

Keefe also addressed felony, misdemeanor and juvenile case filings.

The Chair asked that discussion regarding whether misdemeanors (city ordinance violations) need to carry a jail penalty be scheduled on a City-County Common Meeting agenda.