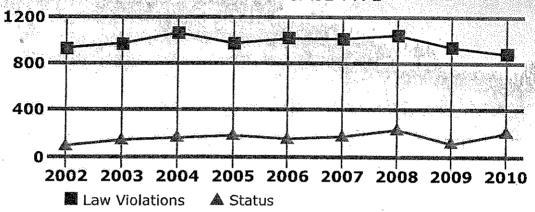

Keefe also addressed felony, misdemeanor and juvenile case filings.

The Chair asked that discussion regarding whether misdemeanors (city ordinance violations) need to carry a jail penalty be scheduled on a City-County Common Meeting agenda.