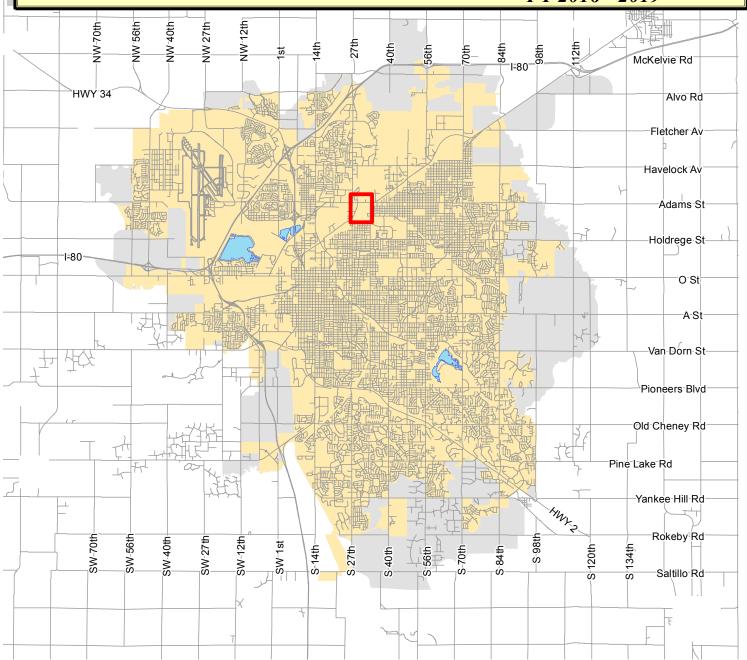

## Railroad Transportation Safety District

**Transportation Improvement Program** 

FY 2016 - 2019

Project Location

33rd and BNSF Railroad

Lincoln's Future Service Limit Shown as Grey

Consult the detailed project descriptions and funding summary for further information.