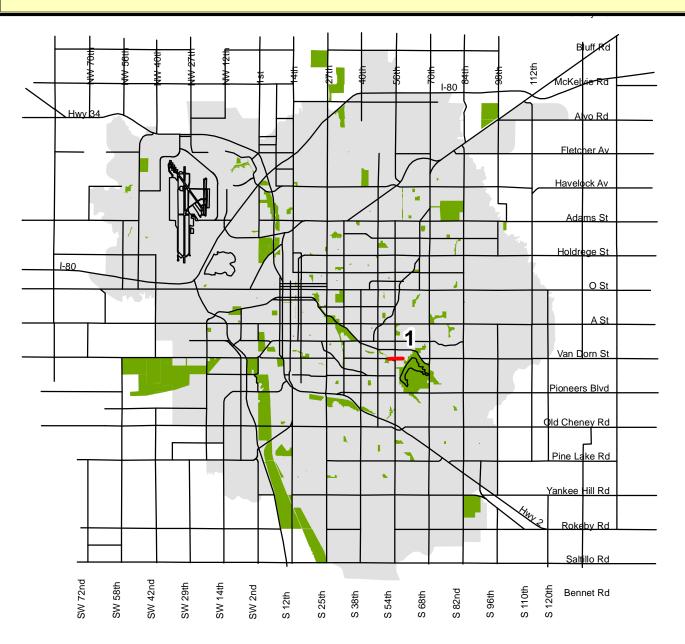

## City of Lincoln: Parks & Recreation Department

• Billy Wolff Trail Renovation
South 56th to 58th Street, adjacent to Van Dorn Street (600 feet)
10' Concrete Trail Surface

# 2011-2014 LINCOLN CITY/LANCASTER COUNTY, NEBRASKA TRANSPORTATION IMPROVEMENT PROGRAM

AGENCY: Ped, Bike & Trails
DIVISION: City of Lincoln

|       | PROJECT                                                                             |                |                    | PROGRAMMED EXPENDITURES & FUNDING SOURCES (FS) (000's) |           |         |    |            |         |       |            |         |         |
|-------|-------------------------------------------------------------------------------------|----------------|--------------------|--------------------------------------------------------|-----------|---------|----|------------|---------|-------|------------|---------|---------|
| PROJ  | (Location & Dista                                                                   | nce)           |                    | PRIORITY PROJECTS TOTAL                                |           |         |    |            |         | COSTS | COMP       |         |         |
| NO    | (IMPROVEMENT DESC                                                                   | CRIPTION)      | 5.                 |                                                        |           |         |    |            |         |       | FOR        | BEYOND  | PLAN    |
| (Map) | Control Number                                                                      | Project Number | Work Phase         | 2010-11                                                | FS        | 2011-12 | FS | 2012-13 FS | 2013-14 | FS    | FOUR YEARS | PROGRAM | CONFORM |
|       |                                                                                     |                |                    |                                                        |           |         |    |            |         |       |            |         |         |
|       | City of Lincoln Parks & Recreation Department                                       |                |                    |                                                        |           |         |    |            |         |       |            |         |         |
|       |                                                                                     |                |                    |                                                        |           |         |    |            |         |       |            |         |         |
| 1     | Billy Wolff Trail Renovation South 56th to 58th Street, adjacent to Van Dorn Street |                | PE                 |                                                        | RTP       |         |    |            |         |       |            |         | ICWP    |
|       |                                                                                     | RTP 2010(007)  | PE<br>Construction | 1.1<br>45.4                                            | OF<br>PTD |         |    |            |         |       |            |         |         |
|       | Concrete duriace 500 feet                                                           | 1011 2010(007) | Construction       | 11.3                                                   |           |         |    |            |         |       |            |         |         |
|       |                                                                                     |                | Construction       | 11.5                                                   | OI.       |         |    |            |         |       |            |         |         |
|       |                                                                                     |                | TOTAL              | 62.1                                                   |           | 0.0     |    | 0.0        | 0.0     |       | 62.1       | 0       |         |
|       |                                                                                     |                |                    |                                                        |           |         |    |            |         |       |            |         |         |
|       |                                                                                     |                |                    |                                                        |           |         |    |            |         |       |            |         |         |
|       |                                                                                     |                |                    |                                                        |           |         |    |            |         |       |            |         |         |
|       |                                                                                     |                |                    |                                                        |           |         |    |            |         |       |            |         |         |
|       |                                                                                     |                |                    |                                                        |           |         |    |            |         |       |            |         |         |
|       |                                                                                     |                |                    |                                                        |           |         |    |            |         |       |            |         |         |
|       |                                                                                     |                |                    |                                                        |           |         |    |            |         |       |            |         |         |
|       |                                                                                     |                |                    |                                                        |           |         |    |            |         |       |            |         |         |
|       | FUNDING SUMMARY: CITY OF LINCOLN PARKS                                              | DEPARTMENT     |                    |                                                        |           |         |    |            |         |       |            |         |         |
|       |                                                                                     |                |                    |                                                        |           |         |    |            |         |       |            |         |         |
|       | FEDERAL FUNDING:                                                                    |                |                    |                                                        |           |         |    |            |         |       |            |         |         |
|       | RTP (Recreational Trails Program)                                                   |                |                    | 49.7                                                   |           | 0.0     |    | 0.0        | 0.0     |       |            |         |         |
|       | PB (STPB - Sub-Allocation, Transportation Enhancement)                              |                |                    | 0.0                                                    |           | 0.0     |    | 0.0        | 0.0     |       |            |         |         |
|       | SR (STP - Safe Routes to School) - PENDING                                          |                |                    | 0.0                                                    |           | 0.0     |    | 0.0        | 0.0     |       |            |         |         |
|       | SUB-TOTAL FEDERAL FUNDING:                                                          |                |                    | 49.7                                                   |           | 0.0     |    | 0.0        | 0.0     |       | 49.7       | 0       |         |
|       |                                                                                     |                |                    |                                                        |           |         |    |            |         |       |            |         |         |
|       | STATE FUNDING:                                                                      |                |                    |                                                        |           |         |    |            |         |       |            |         |         |
|       | None Programmed                                                                     |                |                    | 0.0                                                    |           | 0.0     |    | 0.0        | 0.0     |       | 0.0        |         |         |
|       | SUB-TOTAL STATE FUNDING:                                                            |                |                    | 0.0                                                    |           | 0.0     |    | 0.0        | 0.0     |       | 0.0        | 0       |         |
|       | LOCAL FUNDING:                                                                      |                |                    |                                                        |           |         |    |            |         |       |            |         |         |
|       | IF (Impact Fees)                                                                    |                |                    | 0.0                                                    |           | 0.0     |    | 0.0        | 0.0     |       |            |         |         |
|       | GR (General Revenue)                                                                |                |                    | 0.0                                                    |           | 0.0     |    | 0.0        | 0.0     |       |            |         |         |
|       | KF (Keno Funds)                                                                     |                |                    | 0.0                                                    |           | 0.0     |    | 0.0        | 0.0     |       |            |         |         |
|       | OF (Other Funds)                                                                    |                |                    | 12.4                                                   |           | 0.0     |    | 0.0        | 0.0     |       |            |         |         |
|       | SUB-TOTAL LOCAL FUNDING:                                                            |                |                    | 12.4                                                   |           | 0.0     |    | 0.0        | 0.0     |       | 12.4       | 0       |         |
|       |                                                                                     |                |                    |                                                        |           |         |    |            |         |       |            |         |         |
|       | FUNDING TOTALS:                                                                     |                |                    | 62.1                                                   |           | 0.0     |    | 0.0        | 0.0     |       |            |         |         |
|       | FUNDING TOTALS:                                                                     |                |                    | 02.1                                                   |           | 0.0     |    | 0.0        | 0.0     |       |            |         |         |
|       |                                                                                     |                |                    |                                                        |           |         |    |            |         |       |            |         |         |
|       |                                                                                     |                |                    |                                                        |           |         |    |            |         |       |            |         |         |