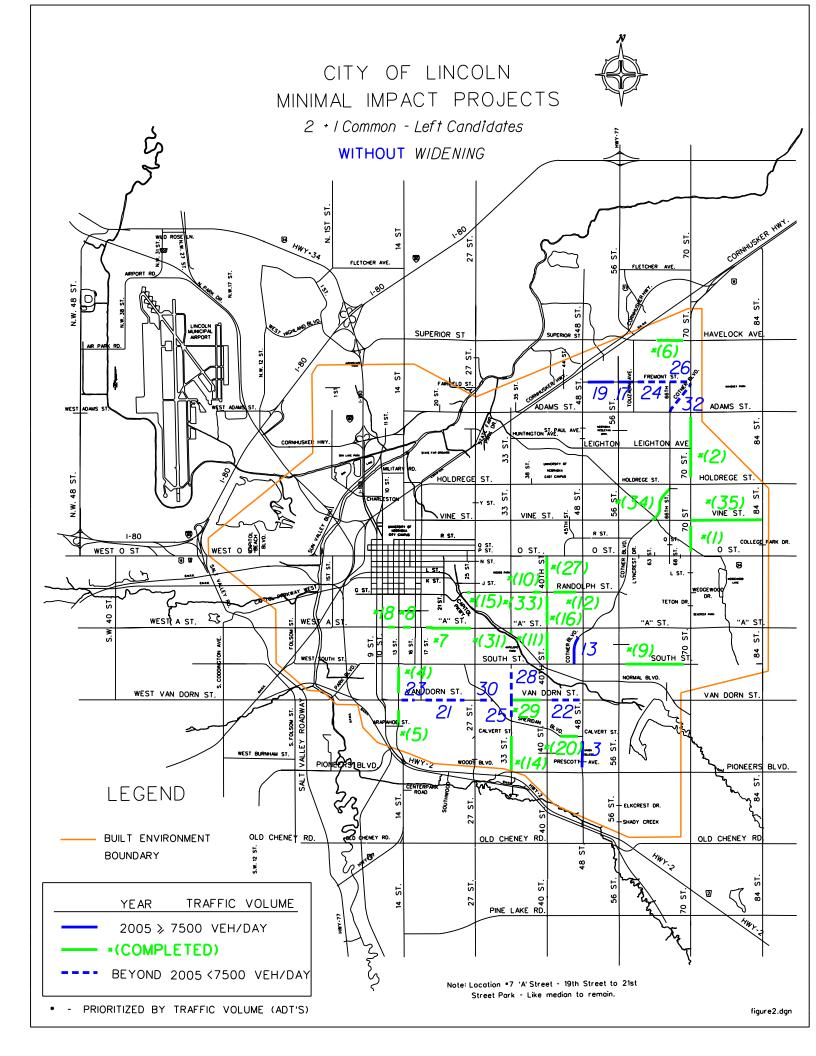

## TABLE 2

## Minimal Impact Projects 2 + 1 Common-Left Candidates WITHOUT Widening Prioritized by Traffic Volume

| 1 70th P Vine 19,500                  | x       |
|---------------------------------------|---------|
|                                       | X       |
| 3 48th Pioneers Calvert 15,600        |         |
|                                       | х       |
|                                       | Х       |
| -                                     | Х       |
| 7 A 17th 27th 12,000                  | Х       |
| 8 A 13th 16th 10,000                  | Х       |
| 9 South 56th 70th 10,000              | Х       |
| 10 Randolph 37th 40th 9,800           | Х       |
| 11 40th South A 9,600                 | Х       |
| 12 Randolph 40th 48th 9,400           | Х       |
| 13 Cotner South 48th 9,400            |         |
| 14 33rd Pioneers Calvert 8,500        | Х       |
| 15 Randolph Parkway 27th 8,500        | Х       |
| 16 40th A D St. 8,300                 | Х       |
| 17 Fremont 56th Touzalin 8,300        |         |
| 18 A 10th 13th 7,500                  |         |
| 19 Fremont 48th 56th 7,500            |         |
| 33 40th D St. Randolph 8,300          | X       |
|                                       |         |
| 20 Calvert Sheridan 48th 7,400        | х       |
| 21 Van Dorn 17th 27th 7,200 Neigh     | borhood |
| 22 Van Dorn 40th 48th 6,900           |         |
| 23 Van Dorn 13th 17th 6,700           |         |
| 24 Fremont Touzalin 66th 6,400        |         |
| 25 33rd Van Dorn Sheridan 6,300 Neigh | borhood |
| 26 Fremont 66th 70th 5,600            |         |
| 27 40th O Randolph 5,200              | Х       |
| 28 33rd South Van Dorn 4,600 Neigh    | borhood |
| 29 Van Dorn 33rd 40th 4,400           |         |
| 30 Van Dorn 27th Sheridan 4,200       |         |
| 31 33rd A Nornal 3,500                | Х       |
| 32 Cotner 66th 70th 2,400 Ot          | her     |

Note: Neighborhood = Neighborhood Decision not to make 2 + 1 Other = Roadway will no longer be Arterial status.