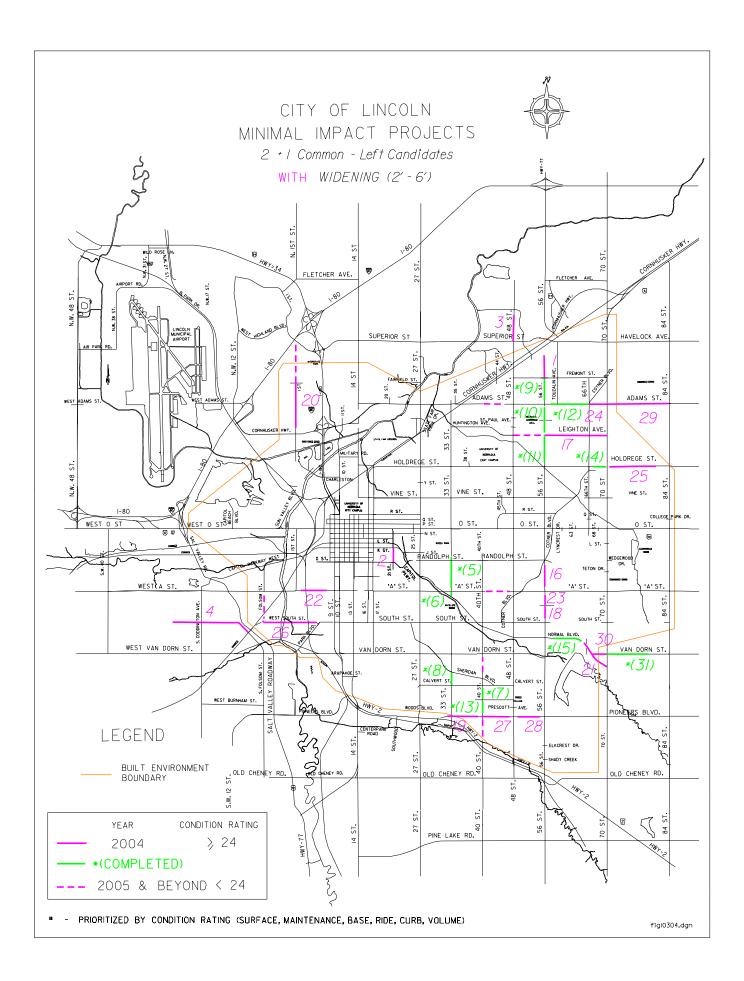

## TABLE 3

## Minimal Impact Projects 2 + 1 Common-Left Candidates WITH Widening (2'-6') Prioritized by Condition Rating

|    | LOCATION | FROM       | то             | CONDITION<br>RATING | COMPLETED |
|----|----------|------------|----------------|---------------------|-----------|
|    |          |            |                |                     |           |
| 1  | 56th     | Logan      | Fremont        | 53                  | Other     |
| 2  | 21st     | К          | G              | 52                  | Other     |
| 3  | 48th     | Landfill   | Superior       | 50                  |           |
| 4  | South    | Coddington | W. City Limits | 46                  |           |
| 5  | 33rd     | Randolph   | А              | 45                  | Х         |
| 6  | 33rd     | А          | Normal         | 44                  | Х         |
| 7  | 40th     | Prescott   | Calvert        | 43                  | Х         |
| 8  | 33rd     | Sheridan   | Calvert        | 42                  | Х         |
| 9  | 56th     | Fremont    | Adams          | 37                  | Х         |
| 10 | 56th     | Leighton   | Adams          | 35                  | Х         |
| 11 | 56th     | Leighton   | Holdrege       | 34                  | Х         |
| 12 | Adams    | 62nd       | 66th           | 33                  | Х         |
| 13 | 40th     | Clifford   | Prescott       | 31                  | Х         |
| 14 | Holdrege | 67th       | 70th           | 31                  | Х         |
| 15 | Normal   | 63rd       | 58th           | 31                  | Х         |
| 16 | 56th     | Randolph   | А              | 29                  |           |
| 17 | Leighton | 56th       | 70th           | 29                  |           |
| 18 | 56th     | Sumner     | South          | 29                  |           |
| 19 | Pioneers | 39th       | 32nd           | 29                  |           |
| 20 | 1st      | Nance      | W. Benton      | 28                  |           |
| 21 | Normal   | 70th       | 63rd           | 28                  |           |
| 22 | А        | 3rd        | 9th            | 26                  |           |
| 23 | 56th     | А          | Sumner         | 26                  |           |
| 24 | Adams    | 66th       | 70th           | 26                  |           |
| 25 | Holdrege | 70th       | 79th           | 25                  |           |
| 26 | South    | 4th        | City Limits    | 24                  |           |
| 27 | Pioneers | 48th       | 39th           | 24                  |           |
| 28 | Pioneers | 56th       | 48th           | 24                  |           |
| 29 | Adams    | 70th       | 84th           | 32                  |           |
| 30 | Van Dorn | Normal     | 70th           | 28                  |           |
| 31 | Van Dorn | 70th       | 77th           | 28                  | Х         |

Note: Other = Roadway will no longer be Arterial status.