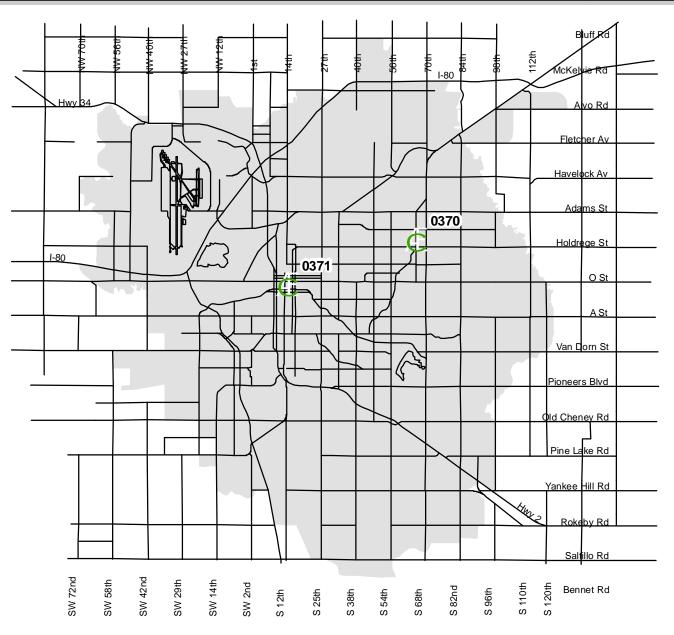

## Legend

C

**Project Location** 

XXXX - Last 4 digits of project number

Lincoln's Future Service Limit Shown as Grey

Consult the detailed project descriptions and funding summary for further information.

| T .  | r  | D   | • ,   |
|------|----|-----|-------|
| Last | ot | Pro | jects |
|      |    |     |       |

## Department: Lincoln City Libraries

| _ | Label | Project Number | Project Title                                        |
|---|-------|----------------|------------------------------------------------------|
| - | 0370  | 071400000370   | Bethany Branch Library - Roof Replacement            |
|   | 0371  | 071400000371   | Replace Headquarters - Bennett Martin Public Library |

\*Indicates project is NOT shown on the map.