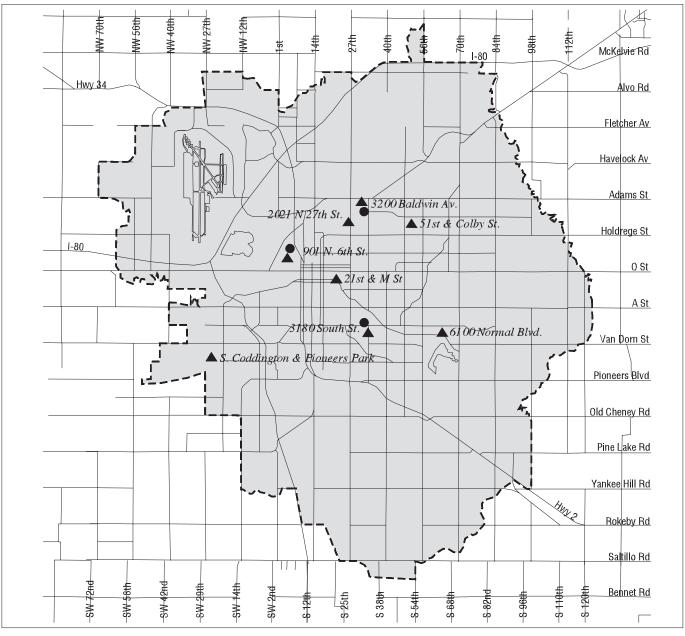

### Project 1 Facility Upgrade at 3180 South Street

Identified in a HWS study at this location, the need for upgrading and replacement of a small, very old salt storage shed as well as the need to remedy the surface drainage from this site to the City Park adjacent to this facility. This remedy included an internal drainage system with a settling basin and underground pipe to an outlet in an existing channel. (Total estimate of upgrade was approximately \$700,000.)

### Project 2 Facility Replacement at 901 N. 6th Street and 32nd & Baldwin Ave.

Relocation and replacement of 32nd & Baldwin facility which is to be removed in the Antelope Valley Project, and the relocation and replacement of the 901 N. 6th Street facility which is to be abandoned in a future Haymarket Ballpark expansion project. Funding for these projects is to be coordinated with the Antelope Valley Project (Part II), and with the future Public Works and Utilities City Campus Complex. (Estimate of cost is \$30 million.)

## Project 3 Upgrade of Gasboy Card Control System

Upgrade of gas cards control to the existing Gas Boy fuel sites is needed for continued use to its customers. The old system is obsolete and in need of upgrading. Parts for this system are not available.

#### Project 4 Replacement of Gasboy Fuel Dispensers (19 units @ 7 sites)

Includes the removal and replacement of the gas dispensers at all seven Gasboy sites. Total dispensers to be replaced is 19 units. (Average age for existing dispensers is approximately 25 years old.)

# List of Projects Department: Public Works/Street Operations

Project Number Project Title

- 1 Facility Upgrade at 3180 South Street
- 2 Facility Replacement at 901 N. 6th Street and 32nd & Baldwin Ave.
- 3 Upgrade of Gasboy Card Control System
- 4 Replacement of Gasboy Fuel Dispensers (19 units @ 7 sites)

<sup>\*</sup>Indicates project is NOT shown on the map.

| 2006 -  | 2012 CAPITAL IMPROVEMENT PROGRAM                                                                                                                                                                                     | D              | EPARTMENT:<br>DIVISION: |       | PUBLIC WOR                   |     | UTILITIES<br>ANCE OPERATION              | s           |    |            |      | FORM A    |    |
|---------|----------------------------------------------------------------------------------------------------------------------------------------------------------------------------------------------------------------------|----------------|-------------------------|-------|------------------------------|-----|------------------------------------------|-------------|----|------------|------|-----------|----|
| (1) (2) |                                                                                                                                                                                                                      |                | 3% Inflation per        | r yea | r                            |     | (4)                                      | 1           |    |            |      |           |    |
|         |                                                                                                                                                                                                                      |                |                         |       |                              |     |                                          |             |    |            |      |           |    |
| PROJ.   | PRO I                                                                                                                                                                                                                |                |                         |       | PROGRAM                      | MEL | EXPENDITURE                              | S & FUNDING | SC | URCES (FS) | (000 | )'s)<br>  |    |
| NO.     | PROJECT TITLE                                                                                                                                                                                                        | PROJ.<br>PRIO. | 2006-2007               | FS    | 2007-2008                    | FS  | 2008-2009 FS                             | 2009-2010   | FS | 2010-2011  | FS   | 2011-2012 | FS |
| 1       | Facility upgrade and repair at 3180 South St  a. Remedy the surface drainage and upgrade the stormwater system                                                                                                       | А              |                         |       | 250                          | GR  |                                          |             |    |            |      |           |    |
| 2       | Facility Replacement  a. Relocation & replacement of the 32nd & Baldwin facility in the Antelope Valley Project  b. Relocation & replacement of the 901 N 6th Street facility with the Haymarket Ballpark expansion. | С              |                         |       |                              |     | Antelope Valley Pro<br>mpus Complex. (Es |             |    |            |      |           |    |
| 3       | Upgrade of Gas Card Control at Gasboy Sites (3 locations) a. 21st & M Street b. 6100 Normal Blvd (Holmes Lake) c. S Coddington Ave. (Pioneer Park)                                                                   | А              |                         |       | 35.0                         | GR  |                                          |             |    |            |      |           |    |
| 4       | Replace Fuel Dispensers at 7 Gasboy Sites (19 units)                                                                                                                                                                 | В              |                         |       | 125.0                        | GR  |                                          |             |    |            |      |           |    |
|         | FUNDING SOURCE BREAKDOWN:  GR (General Revenue)                                                                                                                                                                      |                | 0.0<br>======<br>0.0    | =     | 410.0<br>==========<br>410.0 | =   | 0.0<br>=====<br>0.0                      | 0.0         | =  | 0.0        | ==   | 0.0       | == |